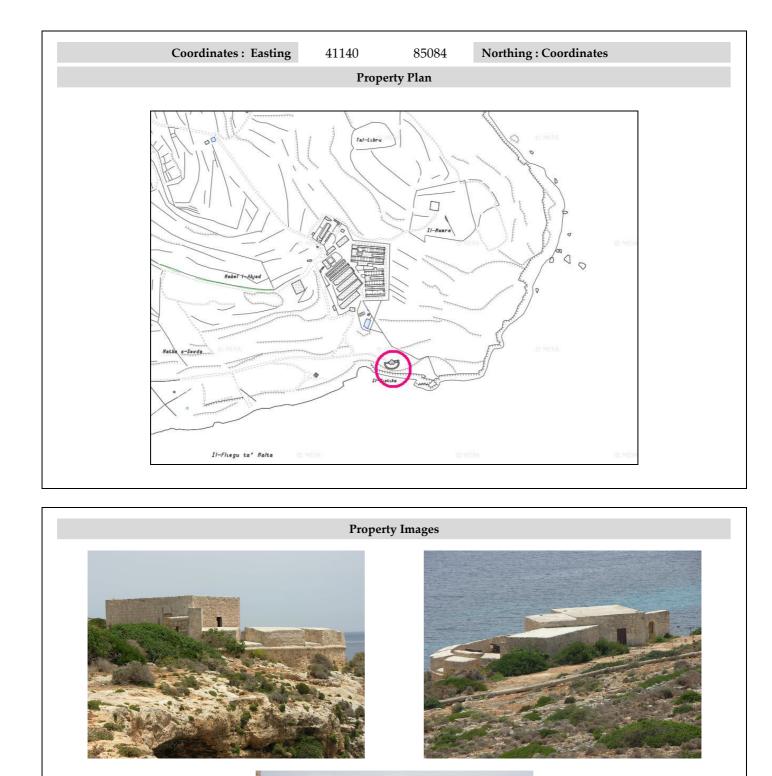

## $N_{ational \ Inventory \ of \ the \ Cultural \ P_{roperty \ of \ the \ M_{altese} \ I_{slands}}$

|                                                  |                                                                                                                                                                                                                                                                                                                                                                                                                                                                                                                                                                                                                              |         | N                                    | ICPMI Inv. No.  | 0042           |
|--------------------------------------------------|------------------------------------------------------------------------------------------------------------------------------------------------------------------------------------------------------------------------------------------------------------------------------------------------------------------------------------------------------------------------------------------------------------------------------------------------------------------------------------------------------------------------------------------------------------------------------------------------------------------------------|---------|--------------------------------------|-----------------|----------------|
| SOVRINTENDENZA<br>Tal-Patrimonju kulturali       |                                                                                                                                                                                                                                                                                                                                                                                                                                                                                                                                                                                                                              |         |                                      |                 | 30 March 2012  |
| SUPERINTENDENCE OF CULTURAL HERITAGE             |                                                                                                                                                                                                                                                                                                                                                                                                                                                                                                                                                                                                                              |         |                                      | lated Version   | 28 June 2013   |
| <b>D</b> ( ))                                    |                                                                                                                                                                                                                                                                                                                                                                                                                                                                                                                                                                                                                              |         |                                      |                 |                |
| Property Name                                    | St. Mary Battery                                                                                                                                                                                                                                                                                                                                                                                                                                                                                                                                                                                                             |         |                                      |                 |                |
| Address                                          | Comino                                                                                                                                                                                                                                                                                                                                                                                                                                                                                                                                                                                                                       |         |                                      |                 |                |
| Town Name                                        | Comino                                                                                                                                                                                                                                                                                                                                                                                                                                                                                                                                                                                                                       | Toponym |                                      | Local Council ( | Għajnsielem    |
| Property Owner                                   |                                                                                                                                                                                                                                                                                                                                                                                                                                                                                                                                                                                                                              |         |                                      |                 |                |
| Guardianship Deed                                | Din l-Art Ħewla - 2003                                                                                                                                                                                                                                                                                                                                                                                                                                                                                                                                                                                                       |         |                                      |                 |                |
|                                                  |                                                                                                                                                                                                                                                                                                                                                                                                                                                                                                                                                                                                                              |         |                                      |                 |                |
| Period                                           | Modern (18th Century)                                                                                                                                                                                                                                                                                                                                                                                                                                                                                                                                                                                                        |         |                                      |                 |                |
| Phase                                            | Early Modern: Knights of St John (18th Century)                                                                                                                                                                                                                                                                                                                                                                                                                                                                                                                                                                              |         |                                      |                 |                |
| Culturel Haritaga                                | Historical                                                                                                                                                                                                                                                                                                                                                                                                                                                                                                                                                                                                                   |         | Cultural Heritage                    |                 |                |
| Cultural Heritage<br>Type & Value                | Architectural                                                                                                                                                                                                                                                                                                                                                                                                                                                                                                                                                                                                                |         | Property Value                       | Very High       |                |
|                                                  |                                                                                                                                                                                                                                                                                                                                                                                                                                                                                                                                                                                                                              |         | Assessment                           |                 |                |
| Property Function                                | Fortification                                                                                                                                                                                                                                                                                                                                                                                                                                                                                                                                                                                                                |         | Conservation Area                    | SCA             |                |
| Outline Description Property Description         | Coastal battery<br>Also known St Mary Battery. Comino Battery is one of the coastal works of<br>fortification erected by the Knights in 1715/16. The structure consists of a<br>semi-circular gun battery, ringed off by a parapet (with eight embrasures)<br>and with its gorge occupied by a diagonally-placed blockhouse flanked by<br>two screening walls, one of which contained a small entrance. The two<br>screening walls are pierced by musketry loopholes. The battery still retains a<br>well preserved paved gun platform. A room with a concrete roof was built<br>along the rear of the right screening wall. |         |                                      |                 |                |
| Scheduled by MEPA<br>Recommended<br>Bibliography | Yes Degree                                                                                                                                                                                                                                                                                                                                                                                                                                                                                                                                                                                                                   |         | Grade 1 G.N. No<br>(Malta,1994), 537 | . 729           | G.N. Date 1995 |