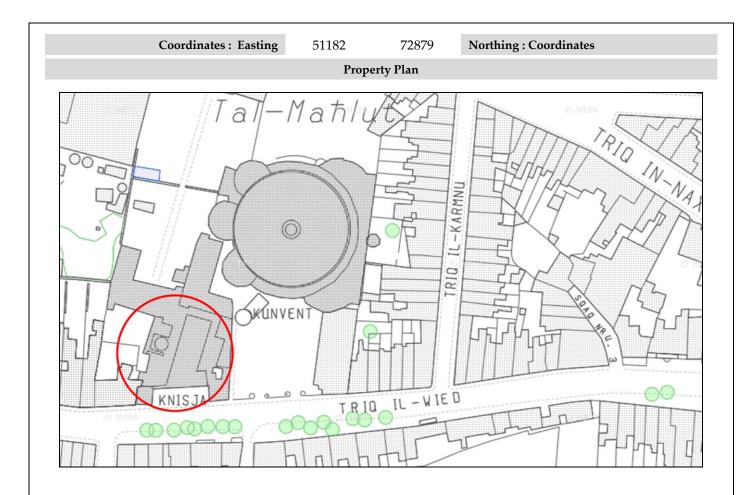

## $National \ Inventory \ of \ the \ Cultural \ Property \ of \ the \ Maltese \ Islands$

NICPMI Inv. No.

00286

Date of Publication

27 August 2012

| Property Name                     | Church of St Alphonse                                                                                                                                                                                                                                                                                                                                                                                                                                                                                                                                                              |               |                                                   |               |                   |
|-----------------------------------|------------------------------------------------------------------------------------------------------------------------------------------------------------------------------------------------------------------------------------------------------------------------------------------------------------------------------------------------------------------------------------------------------------------------------------------------------------------------------------------------------------------------------------------------------------------------------------|---------------|---------------------------------------------------|---------------|-------------------|
| Address                           | Triq il-Wied                                                                                                                                                                                                                                                                                                                                                                                                                                                                                                                                                                       |               |                                                   |               |                   |
| Town Name                         | Birkirkara                                                                                                                                                                                                                                                                                                                                                                                                                                                                                                                                                                         | Toponym       | - 1                                               | Local Council | Birkirkara        |
| Property Owner                    | Religious                                                                                                                                                                                                                                                                                                                                                                                                                                                                                                                                                                          | Managing Body | Discalced Carmo                                   | elites        |                   |
| Guardianship Deed                 | -                                                                                                                                                                                                                                                                                                                                                                                                                                                                                                                                                                                  |               |                                                   |               |                   |
|                                   |                                                                                                                                                                                                                                                                                                                                                                                                                                                                                                                                                                                    |               |                                                   |               |                   |
| Period                            | Modern (16th to 20th Century AD)                                                                                                                                                                                                                                                                                                                                                                                                                                                                                                                                                   |               |                                                   |               |                   |
| Phase                             | Modern: British (1800 - 1964)                                                                                                                                                                                                                                                                                                                                                                                                                                                                                                                                                      |               |                                                   |               |                   |
| Cultural Heritage<br>Type & Value | Artistic<br>Historical<br>Social                                                                                                                                                                                                                                                                                                                                                                                                                                                                                                                                                   |               | Cultural Heritage<br>Property Value<br>Assessment | High          |                   |
| Property Function                 | Religious                                                                                                                                                                                                                                                                                                                                                                                                                                                                                                                                                                          |               | Conservation Area                                 | -             |                   |
| Outline Description               | Church of St Alphonse                                                                                                                                                                                                                                                                                                                                                                                                                                                                                                                                                              |               |                                                   |               |                   |
| Property Description              | Church dedicated to St Alphonse De Liguori, the saint for whom the<br>benefactor, Alfons Marija Micallef was named. The church was designed by<br>Architect E.L. Galizia with a three-bayed ornate façade with Doric and Ionic<br>columns. The church had a belfry, which was dismantled. The Church is run<br>by the Discalced Carmelites who decided to build a new church nearby,<br>dedicated to St Theresa of Lisieux, after it was damaged by a lightning strike<br>in 1959. It is currently used as a meeting hall and is referred to as "Madonna<br>of Mount Carmel Hall". |               |                                                   |               |                   |
| Scheduled by MEPA                 | No Degree                                                                                                                                                                                                                                                                                                                                                                                                                                                                                                                                                                          | of Protection | - G.N. No                                         |               | G.N. Date -       |
| Recommended<br>Bibliography       | Gullaimier, A., (20<br>Anon, accessed 2 A                                                                                                                                                                                                                                                                                                                                                                                                                                                                                                                                          | <i>,</i>      |                                                   |               | tba Maltin: 76-77 |