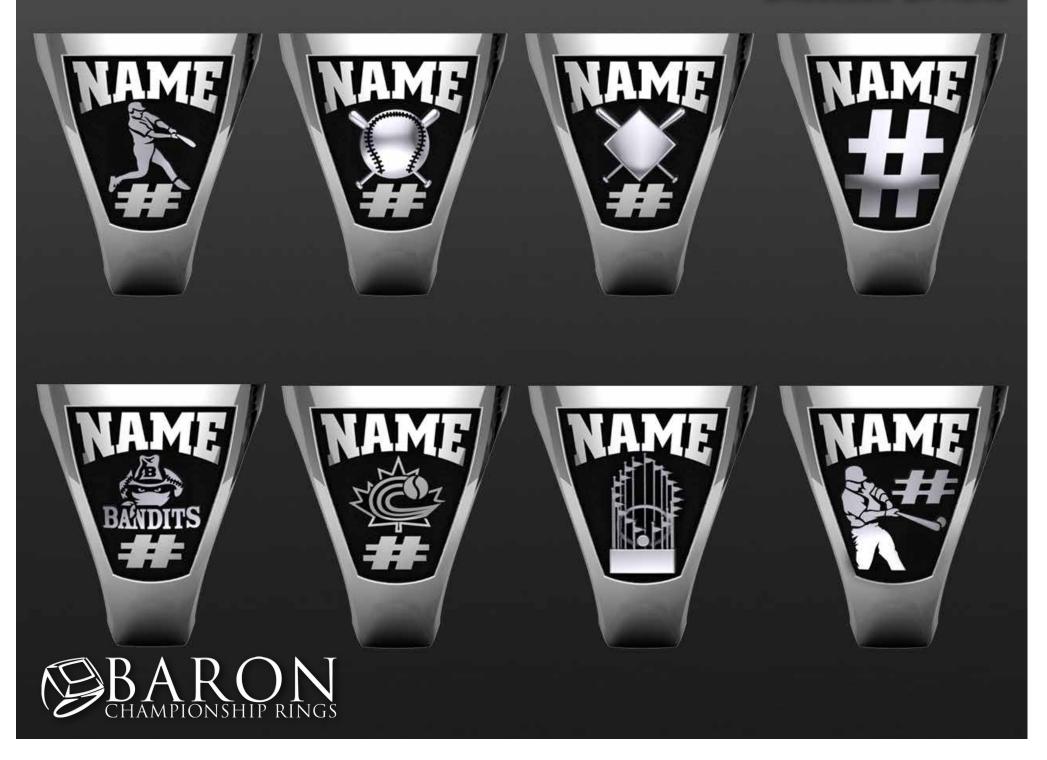

## CHAMPIONSHIP RING OPTION # 1

## CHAMPIONSHIP RING OPTION # 3

#### SHOULDER OPTIONS