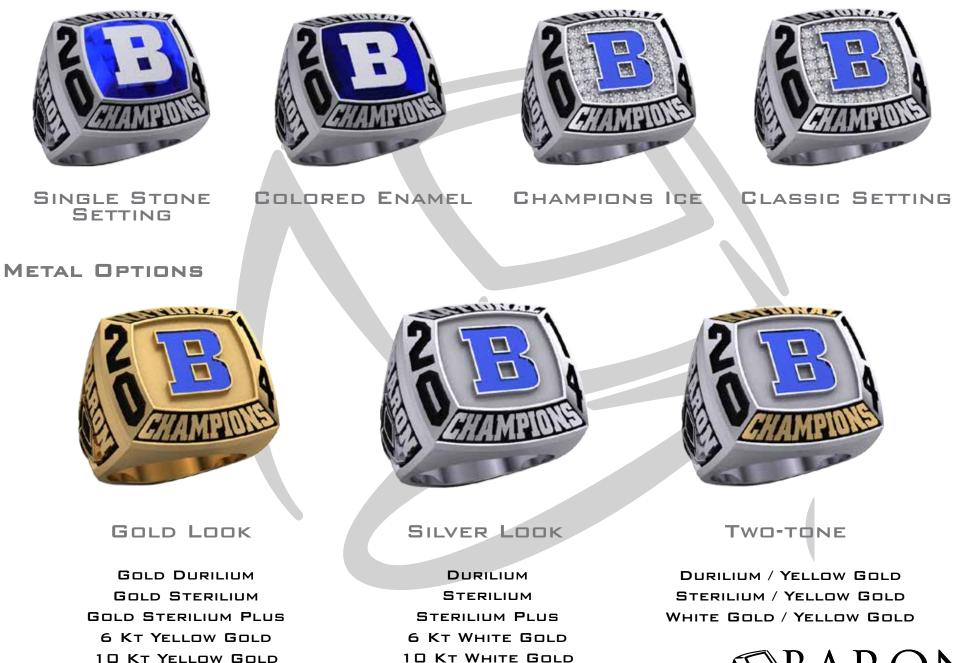

#### **OPTIONS FOR YOUR TOP**

14 KT YELLOW GOLD

14 KT WHITE GOLD

### WHAT METAL TO CHOOSE?

**DURILIUM** - Durilium is the finest non-precious metal ever developed. It has a rich platinum-white silver finish, resists scratches, won't tarnish, and has strong durability. MOST POPULAR

**STERILIUM** - Sterilium is Premium Sterling Silver. It has a vibrant bright white color and is tarnish resistant. Sterilium has improved hardness over regular Sterling Silver that provides a high lustre finish.

**STERILIUM PLUS** - Sterilium Plus is one of the hardest precious metals. It is a mixture of Sterilium and Platinum. It is as hard and durable as gold.

**TWO-TONE** - This is real gold that can be supplemented in for the logo and/or wording on the top the ring to give a gold/silver looks to the ring. It will also increase the overall physical value of the ring.

**GOLD DURILIUM** – Gold Durilium has a 24kt Yellow Gold finish, resists scratches, won't tarnish and has strong durability.

**6KT GOLD** - 6kt is the most popular gold in the industry. It is affordable and more durable than 10kt. The added Palladium gives it strength and has the lustre and brilliance of 10kt and 14kt gold.

**10KT GOLD** - 10kt is 41.6% pure gold. It is a very strong and durable metal that is very valuable.

**14KT GOLD** - 14kt is 58% pure gold. It's strong and durable, has definition and more pleasing color. 10kt is stronger than 14kt gold.