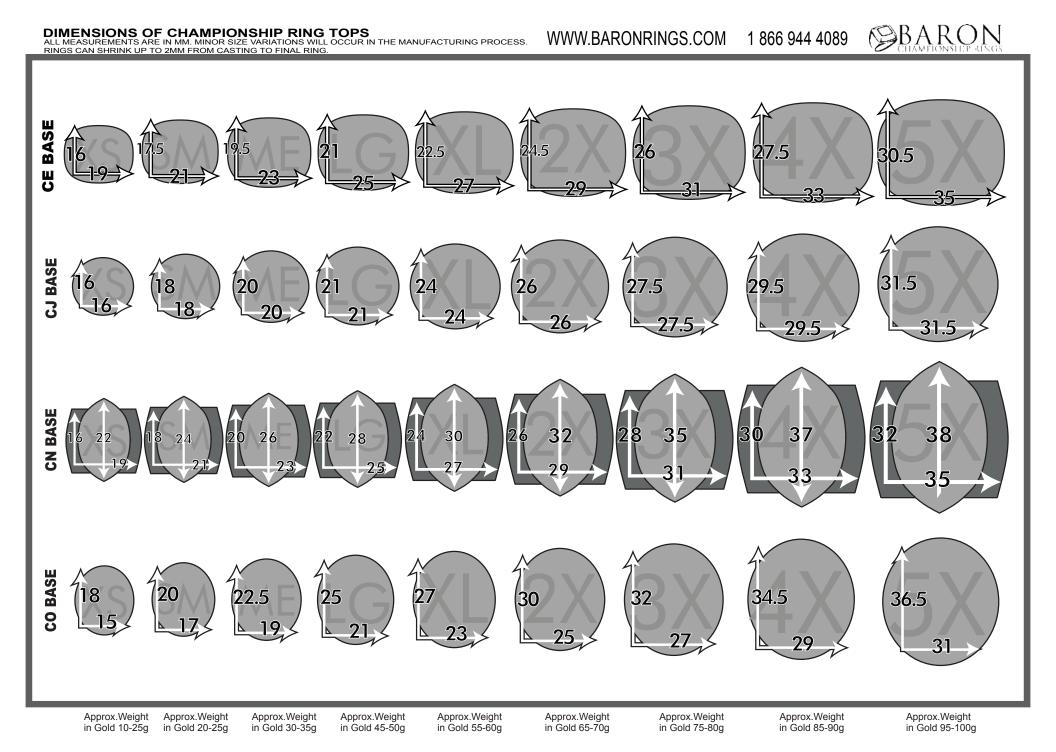

\*ALL MEASUREMENTS ARE IN MM. MINOR SIZE VARIATIONS WILL OCCUR IN THE MANUFACTURING PROCESS. RINGS CAN SHRINK UP TO 1MM FROM CASTING TO FINAL RING. PLEASE PRINT THIS PAGE TO ACTUAL SIZE TO SEE THE DIMENSIONS ACCURATELY.