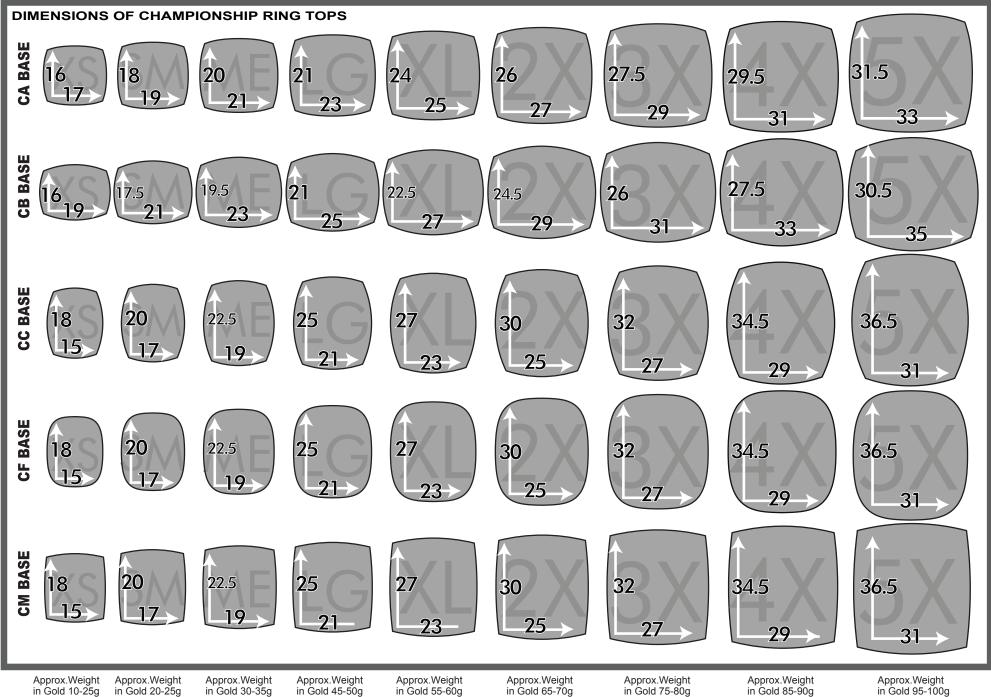

\*ALL MEASUREMENTS ARE IN MM. MINOR SIZE VARIATIONS WILL OCCUR IN THE MANUFACTURING PROCESS. RINGS CAN SHRINK UP TO 1MM FROM CASTING TO FINAL RING. PLEASE PRINT THIS PAGE TO ACTUAL SIZE TO SEE THE DIMENSIONS ACCURATELY.