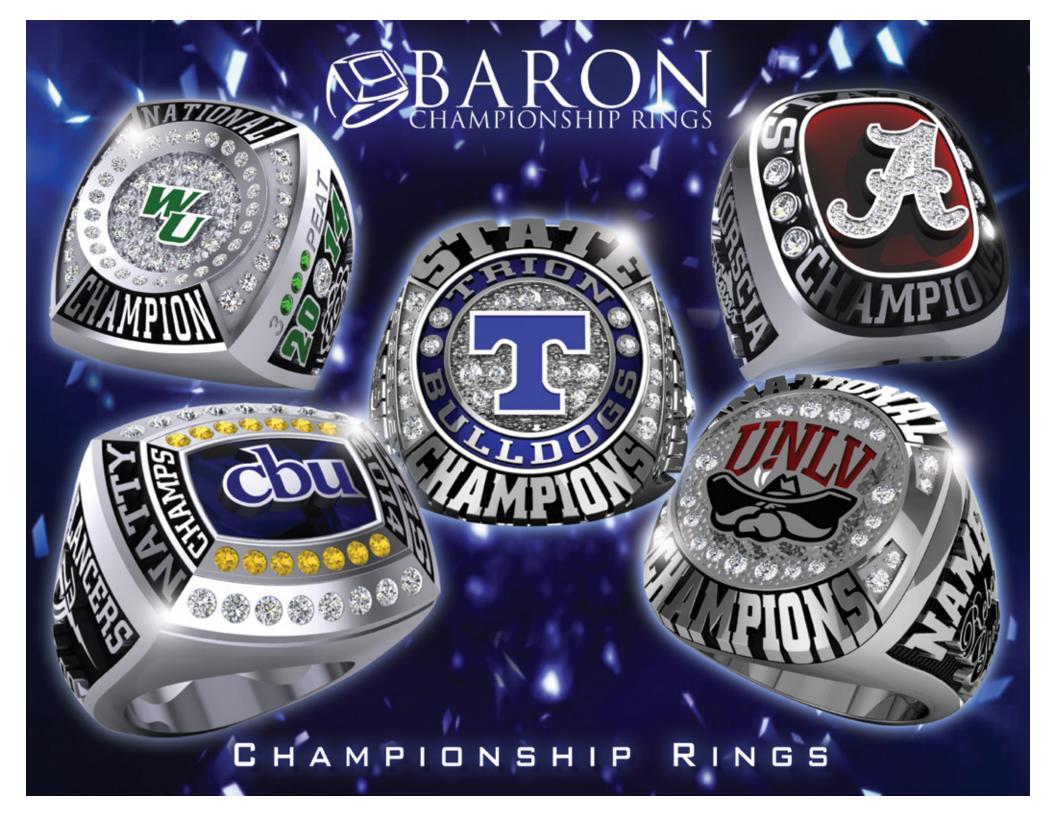

THE FUTURE OF

CHAMPIONSHIP RINGS

Our 3D Design & Printing Process is by far the most advanced championship ring making process in the world. What was never possible before with outdated mold making process is now a reality with 3D printing. Virtually anything you imagine we can create.

Some of the Key Benefits the Baron 3D Design & Print Process provides:

- Superior Customization
- No Order Limitation
- No Size Limitation per order
- Unique Ring Styles and Features
- UNLIMITED DESIGN IDEAS

For more information on these and other amazing benefits of our 3D Design & Print Process speak to any one of our knowledgable BARON Championship Ring Specialists.