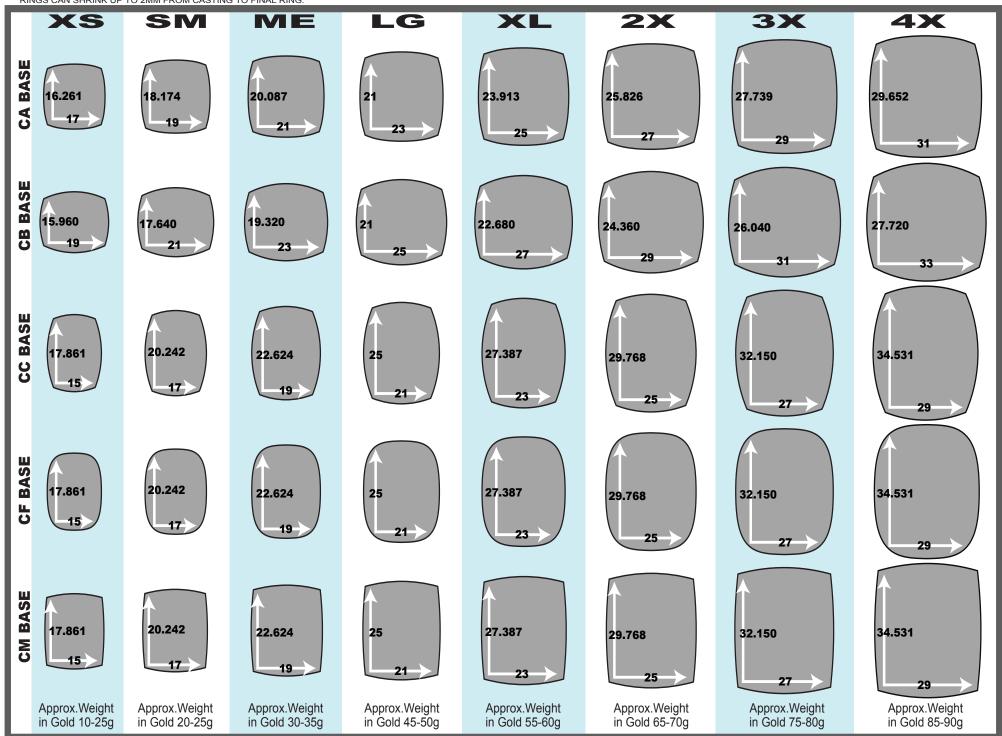

#### **DIMENSIONS OF CHAMPIONSHIP RING TOPS**

ALL MEASUREMENTS ARE IN MM. MINOR SIZE VARIATIONS WILL OCCUR IN THE MANUFACTURING PROCESS.

RINGS CAN SHRINK UP TO 2MM FROM CASTING TO FINAL RING.

WWW.BARONRINGS.COM 1-866-944-4089