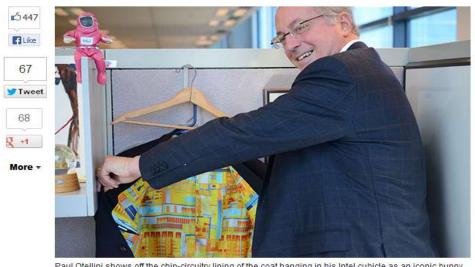

#### Paul Otellini's Intel: Can the Company That Built the Future Survive It?

As the CEO steps down, he leaves the Intel machine poised to take on the swarming ecosystem of competitors who make smartphone chips.

ALEXIS C. MADRIGAL | MAY 16 2013, 10:51 AM ET |

Paul Otellini shows off the chip-circuitry lining of the coat hanging in his Intel cubicle as an iconic bunny man keeps watch (Alexis Madrigal).

Forty-five years after Intel was founded by Silicon Valley legends Gordon Moore