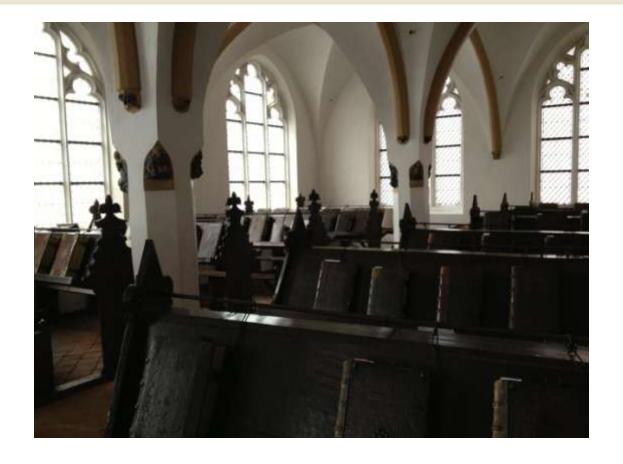

### **Libraries: From Collections ...**

Chained Library, St. Walburga's Church, Zutphen