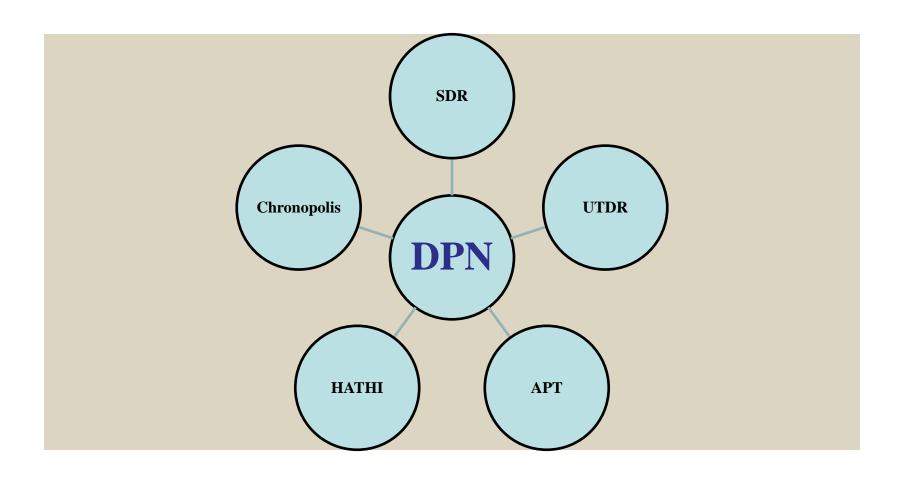

petitors who make smartphone chips.

ALEXIS C. MADRIGAL | MAY 16 2013, 10:51 AM ET |



Paul Otellini shows off the chip-circuitry lining of the coat hanging in his Intel cubicle as an iconic bunny man keeps watch (Alexis Madrigal).

Forty-five years after Intel was founded by Silicon Valley legends Gordon Moore









#### THAKA

### **Libraries: From Collections ...**



Chained Library, St. Walburga's Church, Zutphen



### **Libraries: From Collections to Connections**





Mansueto Library Reading Room

Image courtesy U.Chicago Library





#### Libraries: From Collections to Connections to...





# Libraries: From Collections to Connections to Collaborations







### **Collaborations: Content**







### **Collaborations: Technology**







### **Collaborations: Services**







### **Library Collaborations: Centers of Excellence**



2004 2005 2006 2007 2008 2009 2010 2011 2012 2013











































Scholarly Communication: New Modes, New Media,

STOR | PORTICO | ITHAKAS+R

**New objects** 











GALAXY ZOO

RHIZOME ARTBASE COMMUNITY PROGRAMS JOIN



Tools for Digital Forensics Methods and Workflows in Real-World Collecting Institutions



Emoticon, Emoji, Text II: Just ASCII

BY TOM MCCORMACK

Part two in a series exploring the history of text-based visual art.



# Scholarly Communication: New Modes, New Media, New objects







# Scholarly Communication: New Modes, New Media, New objects







### I T H A K A

### **Scholarly Communications: New Pressures**



### altmetrics









wellcometrust









#### I T H A K A