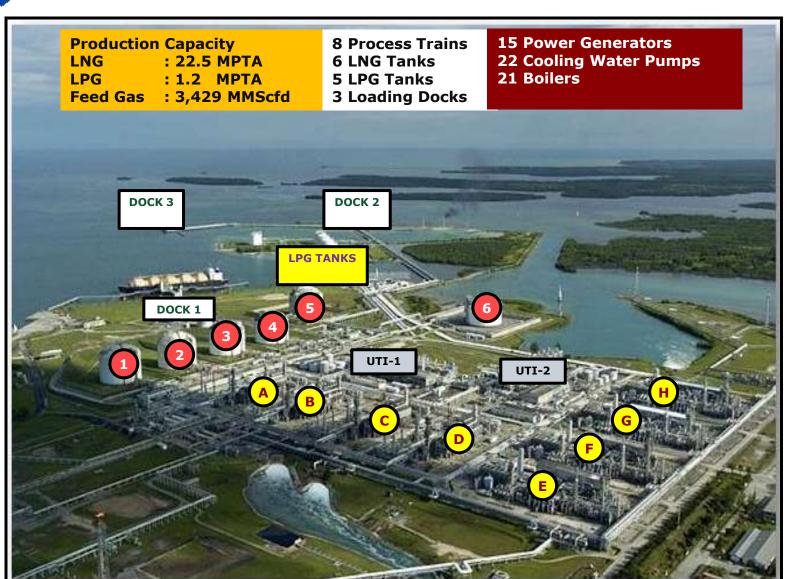

## **CBM to LNG**

LNG 17 - Unconventional Gas Conference Session

### Nanang Untung

PT Badak NGL President Director



Houston, 19th April 2013

### PT BADAK NGL - Plant







### PT Badak Journey





## INDONESIA CBM ROADMAP





### **CBM INDONESIA MAP**



#### Big CBM potency in Kalimantan



Source: Taken from website of Indonesia Directorate General of Oil and Gas, Directorate of Upstream Business Development, 2013. http://www.wkmigas.com/about-working-area/about-wk-cbm/

50 Gas Methane Based (CBM) Working Area already awarded by Government of Indonesia since 2008

Working Area already on Production Stage:

- Sanga-sanga Working Area (East Kalimantan)
- 2. Muara Enim II (South Sumatera)

## PT BADAK NGL STRATEGIC LOCATION





BONTANG LNG
FACILITY
Located in the heart of
East Kalimantan CBM
Development

## Total CBM Potency Surround Bontang LNG Facility

- 1. Kutei Area est. 80 Tcf
- 2. Berau Area est. 8 Tcf
- 3. Barito Area est. 100 Tcf

Courtesy of