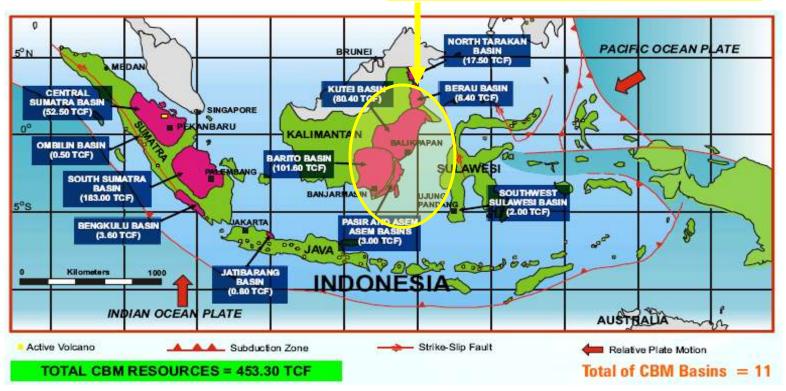

## INDONESIA CBM ROADMAP

### **CBM INDONESIA MAP**

#### Big CBM potency in Kalimantan

Source: Taken from website of Indonesia Directorate General of Oil and Gas, Directorate of Upstream Business Development, 2013. http://www.wkmigas.com/about-working-area/about-wk-cbm/

50 Gas Methane Based (CBM) Working Area already awarded by Government of Indonesia since 2008

Working Area already on Production Stage:

- Sanga-sanga Working Area (East Kalimantan)
- 2. Muara Enim II (South Sumatera)