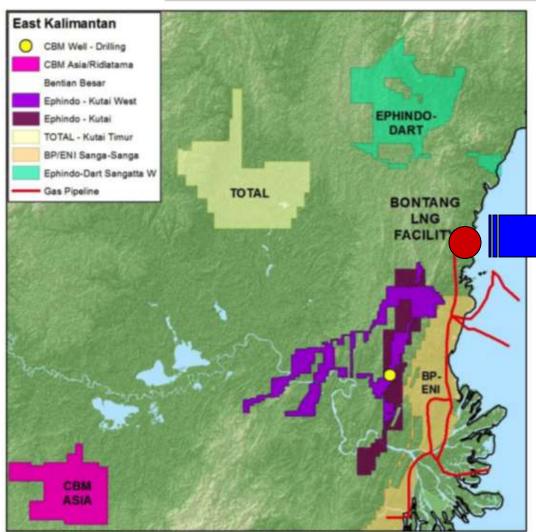

## PT BADAK NGL STRATEGIC LOCATION

BONTANG LNG
FACILITY
Located in the heart of
East Kalimantan CBM
Development

## Total CBM Potency Surround Bontang LNG Facility

- 1. Kutei Area est. 80 Tcf
- 2. Berau Area est. 8 Tcf
- 3. Barito Area est. 100 Tcf

Courtesy of CBM Asia