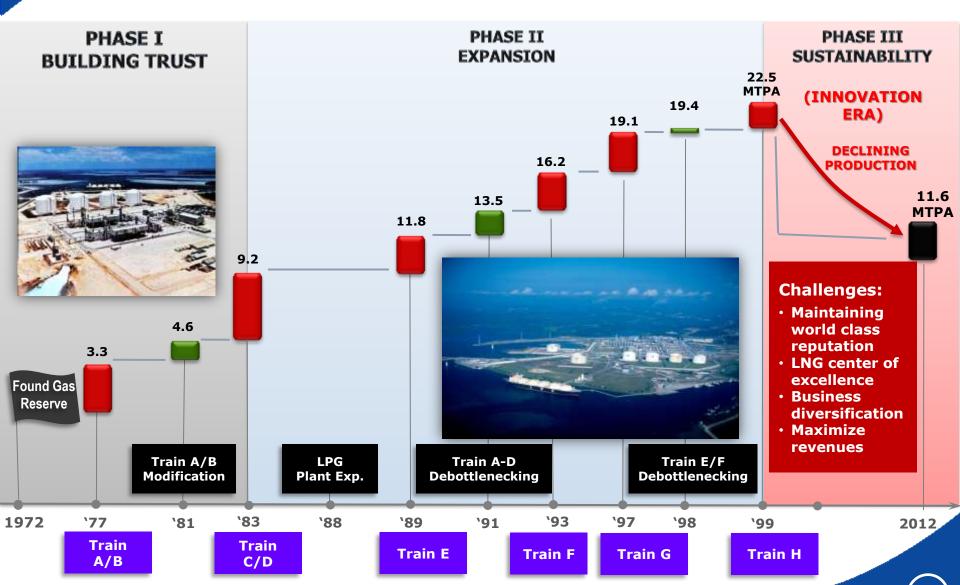

## **CBM to LNG**

LNG 17 - Unconventional Gas Conference Session

### Nanang Untung

PT Badak NGL President Director



Houston, 19th April 2013

### PT BADAK NGL - Plant







### PT Badak Journey





## INDONESIA CBM ROADMAP





### **CBM INDONESIA MAP**



#### Big CBM potency in Kalimantan



Source: Taken from website of Indonesia Directorate General of Oil and Gas, Directorate of Upstream Business Development, 2013. http://www.wkmigas.com/about-working-area/about-wk-cbm/

50 Gas Methane Based (CBM) Working Area already awarded by Government of Indonesia since 2008

Working Area already on Production Stage:

- Sanga-sanga Working Area (East Kalimantan)
- 2. Muara Enim II (South Sumatera)

## PT BADAK NGL STRATEGIC LOCATION





BONTANG LNG
FACILITY
Located in the heart of
East Kalimantan CBM
Development

## Total CBM Potency Surround Bontang LNG Facility

- 1. Kutei Area est. 80 Tcf
- 2. Berau Area est. 8 Tcf
- 3. Barito Area est. 100 Tcf

Courtesy of CBM Asia

# THE FIRST CBM TO