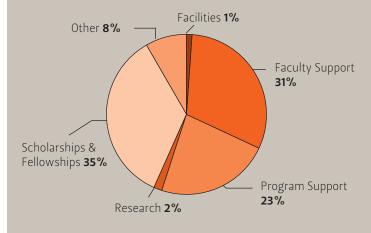

<br>(07/01/14 to 06/30/15) | 81    |
|--------------------------------------------------|-------|
| Established since FY06 (Since 07/01/05)          | 699   |
| Total Funds Held                                 | 2,064 |

The minimum amount to create an endowed fund is \$25,000.



### 10-Year Performance

# Over ten years, \$100 invested in the OSU Foundation endowment would have grown to \$155.07 if no disbursements were made.



**TOTAL RETURN** (annualized)

-0.6%

8.2%

1 Year

5 Year

## **Endowment Impact**

Annual amount transferred to OSU to support programs (in millions)

| 2010-11      | \$14.6 |
|--------------|--------|
| 2011-12      | \$14.5 |
| 2012-13      | \$15.4 |
| 2013-14      | \$16.5 |
| 2014-15      | \$17.8 |
| 5-Year Total | \$78.8 |

# **Endowment Designation**



## **Asset Allocation**