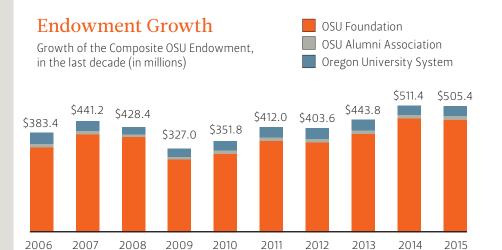

## ENDOWMENT PERFORMANCE

JULY 1, 2014, TO JUNE 30, 2015



### **Endowed Funds**

Individual, donor-established endowments held by the OSU Foundation

| Established in FY 2015<br>(07/01/14 to 06/30/15) | 81    |
|--------------------------------------------------|-------|
| Established since FY06 (Since 07/01/05)          | 699   |
| Total Funds Held                                 | 2,064 |

The minimum amount to create an endowed fund is \$25,000.



### 10-Year Performance

# Over ten years, \$100 invested in the OSU Foundation endowment would have grown to \$155.07 if no disbursements were made.



**TOTAL RETURN** (annualized)

-0.6%

8.2%

1 Year

5 Year

## **Endowment Impact**

Annual amount transferred to OSU to support programs (in millions)

| 2010-11      | \$14.6 |
|--------------|--------|
| 2011-12      | \$14.5 |
| 2012-13      | \$15.4 |
| 2013-14      | \$16.5 |
| 2014-15      | \$17.8 |
| 5-Year Total | \$78.8 |

# **Endowment Designation**



## **Asset Allocation**