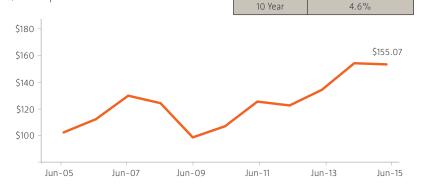

### 10-Year Performance

# Over ten years, \$100 invested in the OSU Foundation endowment would have grown to \$155.07 if no disbursements were made.

**TOTAL RETURN** (annualized)

-0.6%

8.2%

1 Year

5 Year