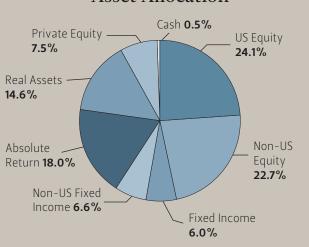

| 81    |
|--------------------------------------------------|-------|
| Established since FY06 (Since 07/01/05)          | 699   |
| Total Funds Held                                 | 2,064 |

The minimum amount to create an endowed fund is \$25,000.



### 10-Year Performance

# Over ten years, \$100 invested in the OSU Foundation endowment would have grown to \$155.07 if no disbursements were made.



**TOTAL RETURN** (annualized)

-0.6%

8.2%

1 Year

5 Year

## **Endowment Impact**

Annual amount transferred to OSU to support programs (in millions)

| 2010-11      | \$14.6 |
|--------------|--------|
| 2011-12      | \$14.5 |
| 2012-13      | \$15.4 |
| 2013-14      | \$16.5 |
| 2014-15      | \$17.8 |
| 5-Year Total | \$78.8 |

# **Endowment Designation**



## **Asset Allocation**