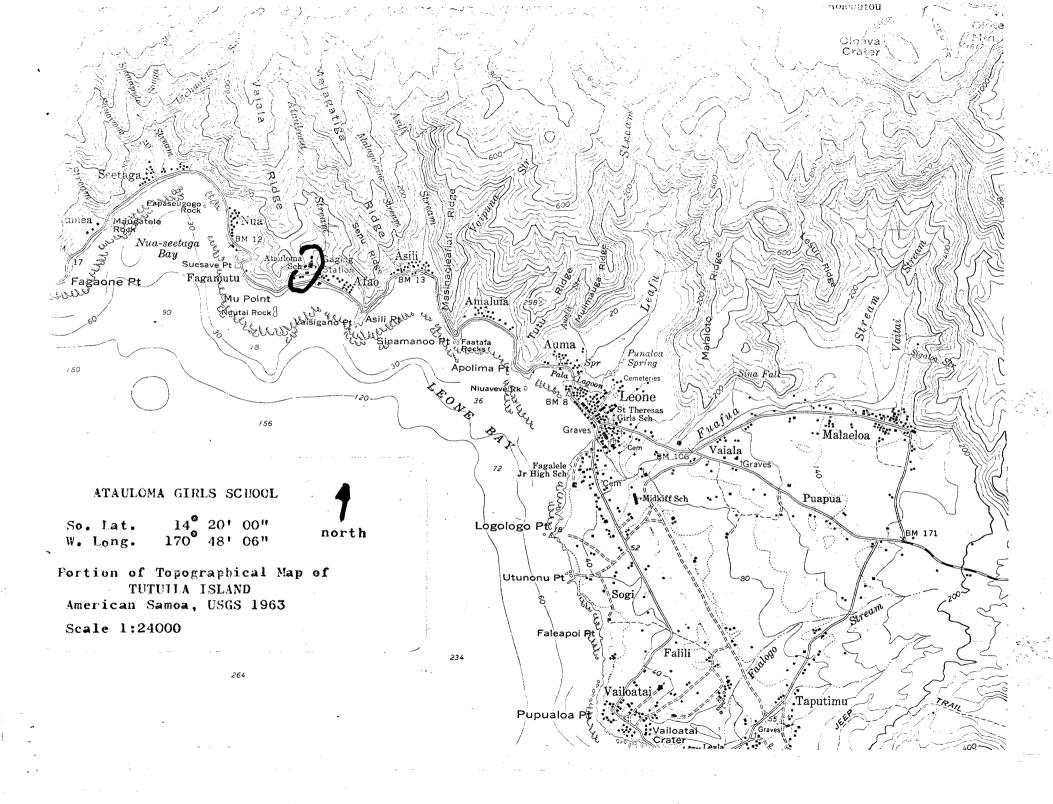

## NATIONAL REGISTER OF HISTORIC PLACES INVENTORY - NOMINATION FORM

| STATE:        |         |
|---------------|---------|
| American Samo | oa      |
| COUNTY:       |         |
| Western 🥯     | 11 11 C |
| FOR NPS U     | SE ONLY |
| PENTRY NUMBER | DATE    |
| MAD 1 6 197   | 7       |