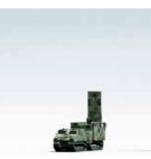

#### **HIGHLY CAPABLE WITH SMALL FOOTPRINT**

GIRAFFE 1X is a small and lightweight yet highperforming 3D radar that is easily integrated in almost any type of mobile platform, fixed structure or C2 system. The system is designed to deliver key capabilities as part of short-range surveillance and Ground Based Air Defence (GBAD).

#### **FIXED, MOBILE OR DEPLOYABLE**

GIRAFFE 1X is very lightweight with an exceptionally small integration footprint. In fact, the complete radar can be transported on a pickup truck-sized vehicle by helicopter or towed on a trailer. It can be permanently installed on a building or a mast, or integrated into a suitable vehicle.