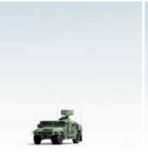

#### **HIGHLY CAPABLE WITH SMALL FOOTPRINT**

GIRAFFE 1X is a small and lightweight yet highperforming 3D radar that is easily integrated in almost any type of mobile platform, fixed structure or C2 system. The system is designed to deliver key capabilities as part of short-range surveillance and Ground Based Air Defence (GBAD).

#### **FIXED, MOBILE OR DEPLOYABLE**

GIRAFFE 1X is very lightweight with an exceptionally small integration footprint. In fact, the complete radar can be transported on a pickup truck-sized vehicle by helicopter or towed on a trailer. It can be permanently installed on a building or a mast, or integrated into a suitable vehicle.