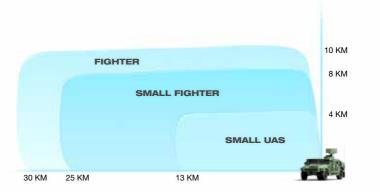

#### **SUPERIOR DETECTION**

GIRAFFE 1X covers the entire search volume every second and will detect any air threat, including low, slow and small targets. The system provides exceptional air picture awareness with all-weather performance and accurate 3D data for all targets in the search volume.

## **TECHNICAL DATA**

Radar type Stacked beam 3D radar
Antenna type AESA, digital beam forming
Frequency X (I) band

Elevation coverage > 70 degrees
Rotation rate 60 rpm

Search volume 360° or in a sector

Instrumented range 75 km