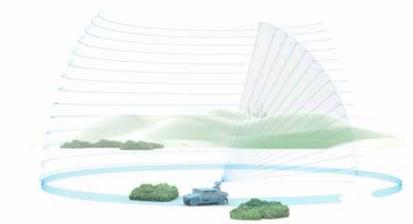

#### **ACCESSING THE BIGGER PICTURE**

The compact concept makes GIRAFFE 1X the perfect choice when flexible and agile GBAD is desired.

It provides swift understanding of the air situation, enabling immediate and effective response to changing threats, new tactics and shifting operational conditions. The system monitors the air volume 360 degrees for air targets and simultaneously locates and warns against incoming rocket, artillery and mortar rounds.

#### **SUPERIOR DETECTION**

GIRAFFE 1X covers the entire search volume every second and will detect any air threat, including low, slow and small targets. The system provides exceptional air picture awareness with all-weather performance and accurate 3D data for all targets in the search volume.

## **VOLUME SEARCH**

- 12 stacked beams
- Elevation coverage: 0°-70°
- Scanning rate 60 rpm