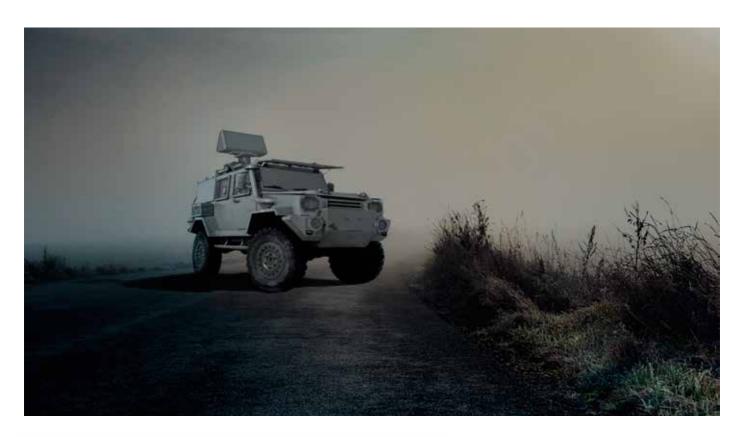

#### **FIXED, MOBILE OR DEPLOYABLE**

GIRAFFE 1X is very lightweight with an exceptionally small integration footprint. In fact, the complete radar can be transported on a pickup truck-sized vehicle by helicopter or towed on a trailer. It can be permanently installed on a building or a mast, or integrated into a suitable vehicle.