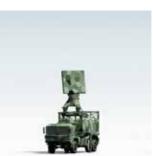

#### **FIXED, MOBILE OR DEPLOYABLE**

GIRAFFE 1X is very lightweight with an exceptionally small integration footprint. In fact, the complete radar can be transported on a pickup truck-sized vehicle by helicopter or towed on a trailer. It can be permanently installed on a building or a mast, or integrated into a suitable vehicle.