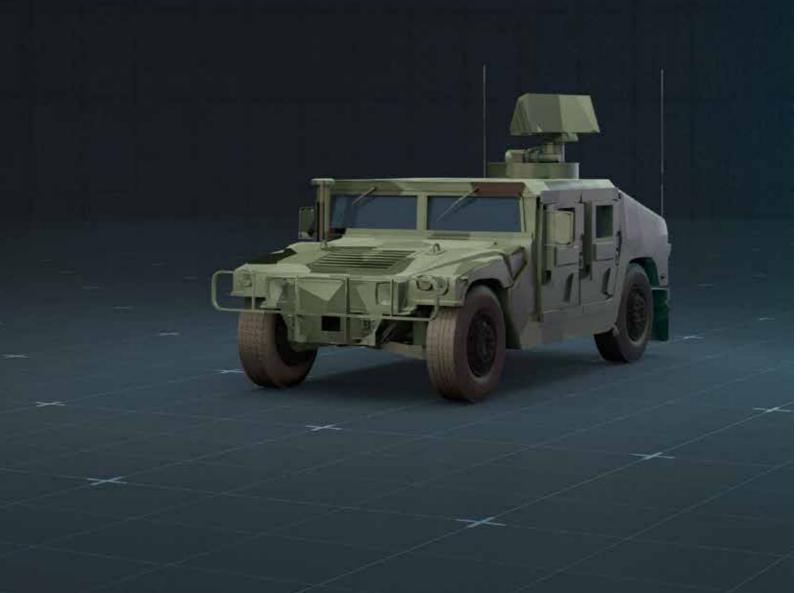

#### **FIXED, MOBILE OR DEPLOYABLE**

GIRAFFE 1X is very lightweight with an exceptionally small integration footprint. In fact, the complete radar can be transported on a pickup truck-sized vehicle by helicopter or towed on a trailer. It can be permanently installed on a building or a mast, or integrated into a suitable vehicle.