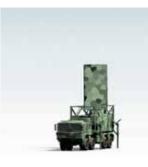

#### **FIXED, MOBILE OR DEPLOYABLE**

GIRAFFE 1X is very lightweight with an exceptionally small integration footprint. In fact, the complete radar can be transported on a pickup truck-sized vehicle by helicopter or towed on a trailer. It can be permanently installed on a building or a mast, or integrated into a suitable vehicle.