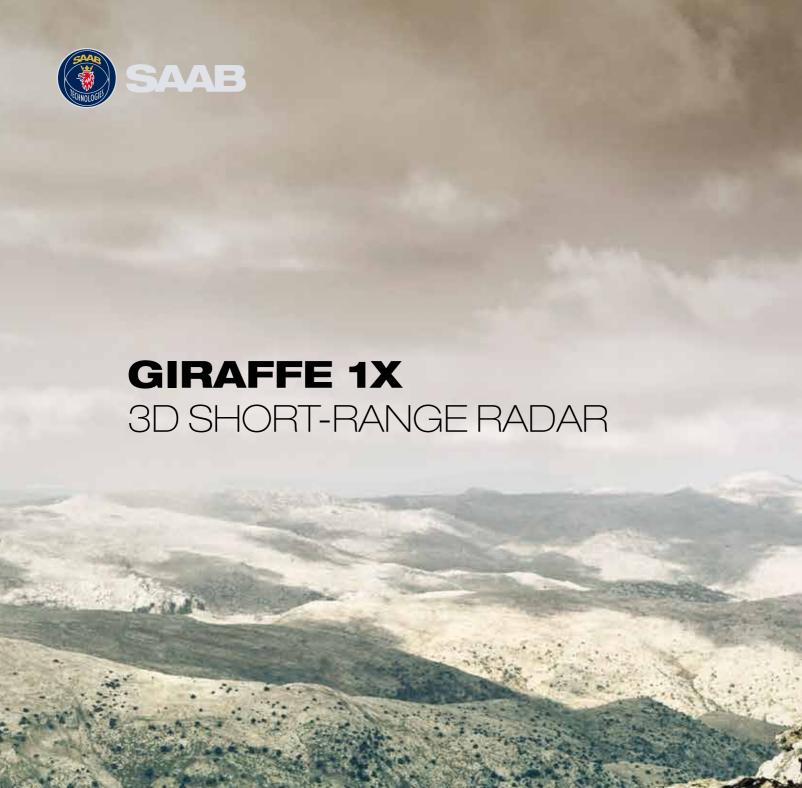

#### **HIGHLY CAPABLE WITH SMALL FOOTPRINT**

GIRAFFE 1X is a small and lightweight yet highperforming 3D radar that is easily integrated in almost any type of mobile platform, fixed structure or C2 system. The system is designed to deliver key capabilities as part of short-range surveillance and Ground Based Air Defence (GBAD).

#### **FIXED, MOBILE OR DEPLOYABLE**

GIRAFFE 1X is very lightweight with an exceptionally small integration footprint. In fact, the complete radar can be transported on a pickup truck-sized vehicle by helicopter or towed on a trailer. It can be permanently installed on a building or a mast, or integrated into a suitable vehicle.