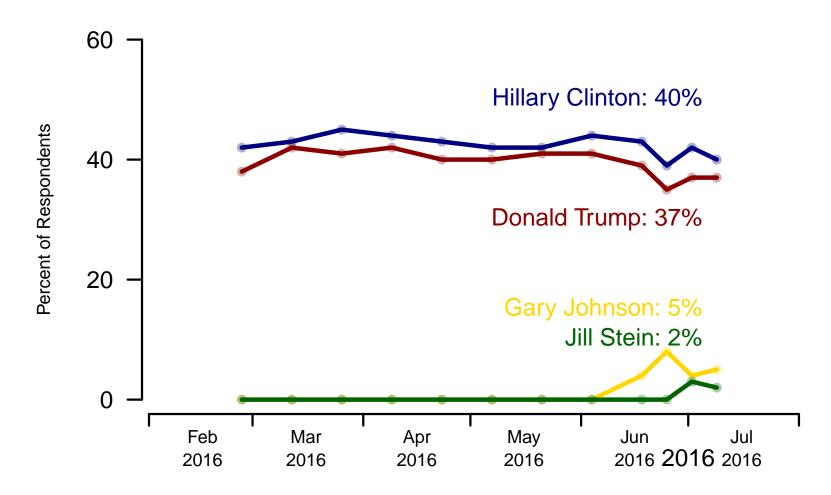

#### 1 Presidential Vote Intention

If the 2016 presidential election were being held today and the candidates were Hillary Clinton, the Democrat, Donald Trump, the Republican, Gary Johnson, the Libertarian, and Jill Stein, from the Green Party, who would you vote for? Asked of registered voters

## **Presidential Vote Intention**

If the 2016 presidential election were being held today and the candidates were Hillary Clinton, the Democrat, Donald Trump, the Republican, Gary Johnson, the Libertarian, and Jill Stein, from the Green Party, who would you vote for?

If the 2016 presidential election were being held today and the candidates were Hillary Clinton, the Democrat, Donald Trump, the Republican, Gary Johnson, the Libertarian, and Jill Stein, from the Green Party, who would you vote for? Asked of registered voters

| Date              | Hillary<br>Clinton | Donald<br>Trump | Gary<br>Johnson | Jill<br>Stein | Someone else | Not sure yet | Probably won't vote |
|-------------------|--------------------|-----------------|-----------------|---------------|--------------|--------------|---------------------|
| July 9, 2016      | 40                 | 37              | 5               | 2             | 4            | 9            | 4                   |
| July 2, 2016      | 42                 | 37              | 4               | 3             | 4            | 9            | 2                   |
| June 25, 2016     | 39                 | 35              | 8               | 0             | 7            | 8            | 3                   |
| June 18, 2016     | 43                 | 39              | 4               | 0             | 7            | 5            | 2                   |
| June 4, 2016      | 44                 | 41              | 0               | 0             | 6            | 6            | 3                   |
| May 21, 2016      | 42                 | 41              | 0               | 0             | 7            | 6            | 4                   |
| May 7, 2016       | 42                 | 40              | 0               | 0             | 6            | 7            | 5                   |
| April 23, 2016    | 43                 | 40              | 0               | 0             | 5            | 6            | 7                   |
| April 9, 2016     | 44                 | 42              | 0               | 0             | 8            | 0            | 6                   |
| March 26, 2016    | 45                 | 41              | 0               | 0             | 6            | 0            | 7                   |
| March 12, 2016    | 43                 | 42              | 0               | 0             | 8            | 0            | 7                   |
| February 27, 2016 | 42                 | 38              | 0               | 0             | 6            | 0            | 14                  |