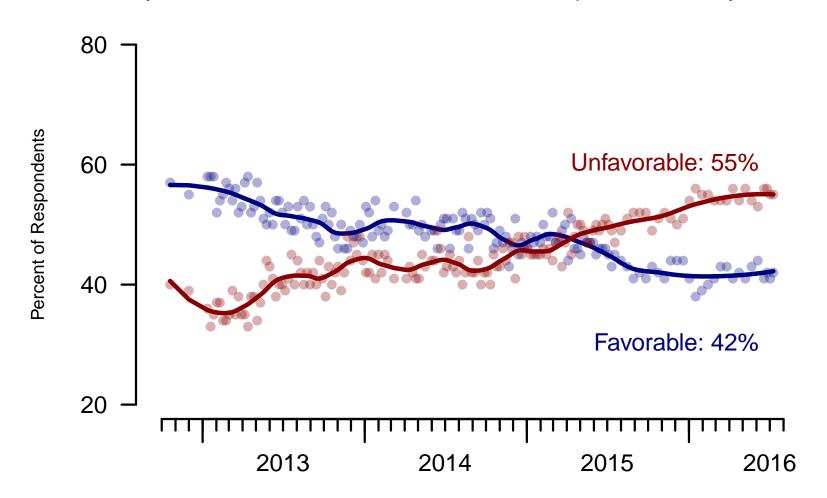

Clinton Favorability
"Do you have a favorable or an unfavorable opinion of Hillary Clinton?"

#### Do you have a favorable or an unfavorable opinion of Hillary Clinton?

| Date               | Favorable | Unfavorable | Very<br>favorable | Somewhat favorable | Somewhat unfavorable | Very<br>unfavorable | Don't<br>know |
|--------------------|-----------|-------------|-------------------|--------------------|----------------------|---------------------|---------------|
| July 9, 2016       | 42        | 55          | 21                | 21                 | 13                   | 42                  | 2             |
| July 2, 2016       | 41        | 55          | 18                | 23                 | 12                   | 43                  | 4             |
| June 25, 2016      | 42        | 56          | 21                | 21                 | 14                   | 42                  | 2             |
| June 18, 2016      | 41        | 56          | 22                | 19                 | 14                   | 42                  | 3             |
| June 4, 2016       | 44        | 53          | 21                | 23                 | 11                   | 42                  | 3             |
| May 21, 2016       | 43        | 54          | 23                | 20                 | 13                   | 41                  | 3             |
| May 7, 2016        | 41        | 56          | 20                | 21                 | 13                   | 43                  | 3             |
| April 23, 2016     | 42        | 54          | 21                | 21                 | 11                   | 43                  | 4             |
| April 9, 2016      | 41        | 56          | 21                | 20                 | 12                   | 44                  | 2             |
| March 26, 2016     | 43        | 54          | 22                | 21                 | 10                   | 44                  | 3             |
| March 12, 2016     | 43        | 54          | 23                | 20                 | 12                   | 42                  | 3             |
| February 27, 2016  | 41        | 54          | 21                | 20                 | 11                   | 43                  | 5             |
| February 13, 2016  | 40        | 55          | 21                | 19                 | 12                   | 43                  | 5             |
| January 30, 2016   | 39        | 55          | 21                | 18                 | 12                   | 43                  | 5             |
| January 16, 2016   | 38        | 56          | 19                | 19                 | 12                   | 44                  | 6             |
| January 2, 2016    | 41        | 54          | 21                | 20                 | 12                   | 42                  | 5             |
| December 19, 2015  | 44        | 51          | 23                | 21                 | 10                   | 41                  | 5             |
| December 5, 2015   | 44        | 50          | 23                | 21                 | 12                   | 38                  | 5             |
| November 21, 2015  | 44        | 51          | 22                | 22                 | 12                   | 39                  | 6             |
| November 7, 2015   | 41        | 52          | 22                | 19                 | 13                   | 39                  | 7             |
| October 24, 2015   | 42        | 51          | 21                | 21                 | 12                   | 39                  | 7             |
| October 10, 2015   | 43        | 49          | 19                | 24                 | 11                   | 38                  | 7             |
| September 26, 2015 | 41        | 52          | 21                | 20                 | 13                   | 39                  | 7             |
| September 12, 2015 | 42        | 52          | 19                | 23                 | 12                   | 40                  | 6             |
| August 29, 2015    | 41        | 52          | 20                | 21                 | 12                   | 40                  | 7             |
| August 15, 2015    | 43        | 51          | 21                | 22                 | 12                   | 39                  | 6             |
| August 1, 2015     | 44        | 49          | 21                | 23                 | 10                   | 39                  | 7             |
| July 18, 2015      | 45        | 47          | 23                | 22                 | 10                   | 37                  | 7             |
| July 11, 2015      | 43        | 49          | 19                | 24                 | 12                   | 37                  | 7             |
| July 4, 2015       | 45        | 50          | 24                | 21                 | 10                   | 40                  | 6             |
| June 27, 2015      | 46        | 51          | 22                | 24                 | 11                   | 40                  | 4             |
| June 20, 2015      | 46        | 50          | 23                | 23                 | 13                   | 37                  | 3             |
| June 13, 2015      | 46        | 49          | 25                | 21                 | 13                   | 36                  | 4             |
| June 6, 2015       | 45        | 50          | 22                | 23                 | 10                   | 40                  | 5             |
| May 30, 2015       | 47        | 49          | 24                | 23                 | 11                   | 38                  | 4             |

| -                  | Hillary Clinto | n Favorability — |           |           |             |             |       |
|--------------------|----------------|------------------|-----------|-----------|-------------|-------------|-------|
|                    |                |                  | Very      | Somewhat  | Somewhat    | Very        | Don't |
| Date               | Favorable      | Unfavorable      | favorable | favorable | unfavorable | unfavorable | know  |
| May 23, 2015       | 47             | 47               | 21        | 26        | 10          | 37          | 7     |
| May 16, 2015       | 47             | 47               | 23        | 24        | 10          | 37          | 5     |
| May 9, 2015        | 48             | 49               | 27        | 21        | 11          | 38          | 4     |
| May 2, 2015        | 45             | 50               | 23        | 22        | 13          | 37          | 5     |
| April 25, 2015     | 46             | 50               | 23        | 23        | 12          | 38          | 5     |
| April 18, 2015     | 46             | 48               | 25        | 21        | 10          | 38          | 5     |
| April 11, 2015     | 51             | 45               | 28        | 23        | 12          | 33          | 4     |
| April 4, 2015      | 44             | 52               | 23        | 21        | 11          | 41          | 4     |
| March 28, 2015     | 50             | 47               | 26        | 24        | 11          | 36          | 4     |
| March 21, 2015     | 49             | 43               | 25        | 24        | 8           | 35          | 8     |
| March 14, 2015     | 47             | 48               | 15        | 32        | 14          | 34          | 5     |
| March 7, 2015      | 47             | 47               | 16        | 31        | 16          | 31          | 7     |
| February 28, 2015  | 52             | 44               | 27        | 25        | 8           | 36          | 4     |
| February 21, 2015  | 48             | 46               | 25        | 23        | 12          | 34          | 7     |
| February 14, 2015  | 48             | 45               | 24        | 24        | 11          | 34          | 7     |
| February 7, 2015   | 50             | 46               | 24        | 26        | 15          | 31          | 5     |
| January 31, 2015   | 47             | 45               | 23        | 24        | 11          | 34          | 8     |
| January 24, 2015   | 48             | 45               | 21        | 27        | 12          | 33          | 7     |
| January 17, 2015   | 47             | 45               | 23        | 24        | 13          | 32          | 9     |
| January 10, 2015   | 48             | 45               | 22        | 26        | 10          | 35          | 7     |
| January 3, 2015    | 46             | 46               | 24        | 22        | 11          | 35          | 8     |
| December 27, 2014  | 46             | 48               | 22        | 24        | 12          | 36          | 7     |
| December 20, 2014  | 47             | 45               | 25        | 22        | 9           | 36          | 7     |
| December 13, 2014  | 45             | 48               | 21        | 24        | 11          | 37          | 7     |
| December 6, 2014   | 51             | 41               | 26        | 25        | 12          | 29          | 9     |
| November 29, 2014  | 46             | 47               | 22        | 24        | 12          | 35          | 6     |
| November 22, 2014  | 43             | 47               | 20        | 23        | 11          | 36          | 10    |
| November 15, 2014  | 48             | 44               | 26        | 22        | 14          | 30          | 8     |
| November 8, 2014   | 47             | 46               | 26        | 21        | 14          | 32          | 7     |
| November 1, 2014   | 49             | 43               | 23        | 26        | 11          | 32          | 8     |
| October 25, 2014   | 47             | 43               | 25        | 22        | 9           | 34          | 9     |
| October 18, 2014   | 46             | 45               | 25        | 21        | 12          | 33          | 8     |
| October 11, 2014   | 51             | 40               | 25        | 26        | 10          | 30          | 9     |
| October 4, 2014    | 52             | 42               | 27        | 25        | 12          | 30          | 6     |
| September 27, 2014 | 50             | 42               | 27        | 23        | 15          | 27          | 8     |
| September 20, 2014 | 52             | 40               | 26        | 26        | 10          | 30          | 9     |

|                    | Hillary Clinto | n Favorability — |           |           |             |             |       |
|--------------------|----------------|------------------|-----------|-----------|-------------|-------------|-------|
|                    |                |                  | Very      | Somewhat  | Somewhat    | Very        | Don't |
| Date               | Favorable      | Unfavorable      | favorable | favorable | unfavorable | unfavorable | know  |
| September 13, 2014 | 49             | 44               | 22        | 27        | 13          | 31          | 8     |
| September 6, 2014  | 50             | 42               | 26        | 24        | 12          | 30          | 8     |
| August 30, 2014    | 51             | 42               | 23        | 28        | 13          | 29          | 7     |
| August 23, 2014    | 46             | 48               | 22        | 24        | 15          | 33          | 7     |
| August 16, 2014    | 51             | 42               | 24        | 27        | 14          | 28          | 6     |
| August 9, 2014     | 52             | 40               | 26        | 26        | 11          | 29          | 8     |
| August 2, 2014     | 49             | 44               | 24        | 25        | 13          | 31          | 7     |
| July 26, 2014      | 49             | 42               | 24        | 25        | 13          | 29          | 10    |
| July 19, 2014      | 51             | 43               | 24        | 27        | 9           | 34          | 7     |
| July 12, 2014      | 46             | 45               | 19        | 27        | 13          | 32          | 8     |
| July 5, 2014       | 51             | 43               | 27        | 24        | 12          | 31          | 6     |
| June 28, 2014      | 51             | 42               | 26        | 25        | 12          | 30          | 8     |
| June 21, 2014      | 50             | 46               | 28        | 22        | 13          | 33          | 5     |
| June 14, 2014      | 46             | 49               | 27        | 19        | 16          | 33          | 5     |
| June 7, 2014       | 49             | 44               | 22        | 27        | 15          | 29          | 6     |
| May 31, 2014       | 49             | 44               | 26        | 23        | 14          | 30          | 8     |
| May 17, 2014       | 48             | 43               | 26        | 22        | 12          | 31          | 10    |
| May 10, 2014       | 50             | 45               | 28        | 22        | 14          | 31          | 6     |
| May 3, 2014        | 49             | 41               | 26        | 23        | 11          | 30          | 10    |
| April 26, 2014     | 54             | 41               | 29        | 25        | 13          | 28          | 6     |
| April 19, 2014     | 50             | 42               | 26        | 24        | 12          | 30          | 8     |
| April 12, 2014     | 50             | 43               | 28        | 22        | 12          | 31          | 7     |
| April 5, 2014      | 52             | 41               | 27        | 25        | 13          | 28          | 7     |
| March 8, 2014      | 53             | 41               | 29        | 24        | 12          | 29          | 7     |
| February 22, 2014  | 49             | 44               | 22        | 27        | 16          | 28          | 7     |
| February 15, 2014  | 48             | 45               | 24        | 24        | 15          | 30          | 8     |
| February 8, 2014   | 50             | 42               | 26        | 24        | 10          | 32          | 8     |
| February 1, 2014   | 49             | 45               | 27        | 22        | 13          | 32          | 6     |
| January 25, 2014   | 54             | 41               | 29        | 25        | 12          | 29          | 6     |
| January 18, 2014   | 48             | 45               | 30        | 18        | 13          | 32          | 7     |
| January 11, 2014   | 52             | 42               | 28        | 24        | 14          | 28          | 5     |
| January 4, 2014    | 53             | 42               | 29        | 24        | 12          | 30          | 6     |
| December 28, 2013  | 47             | 44               | 28        | 19        | 12          | 32          | 8     |
| December 21, 2013  | 50             | 48               | 28        | 22        | 11          | 37          | 2     |
| December 14, 2013  | 48             | 45               | 26        | 22        | 11          | 34          | 6     |
| December 7, 2013   | 48             | 47               | 24        | 24        | 10          | 37          | 5     |

| ,                  | Hillary Clinto | n Favorability — |           |           |             |             |       |
|--------------------|----------------|------------------|-----------|-----------|-------------|-------------|-------|
|                    |                |                  | Very      | Somewhat  | Somewhat    | Very        | Don't |
| Date               | Favorable      | Unfavorable      | favorable | favorable | unfavorable | unfavorable | know  |
| November 30, 2013  | 49             | 44               | 28        | 21        | 12          | 32          | 7     |
| November 23, 2013  | 46             | 48               | 27        | 19        | 11          | 37          | 6     |
| November 16, 2013  | 46             | 42               | 26        | 20        | 12          | 30          | 13    |
| November 9, 2013   | 50             | 39               | 28        | 22        | 9           | 30          | 12    |
| November 2, 2013   | 46             | 43               | 26        | 20        | 11          | 32          | 11    |
| October 26, 2013   | 48             | 42               | 30        | 18        | 10          | 32          | 10    |
| October 19, 2013   | 52             | 40               | 30        | 22        | 11          | 29          | 8     |
| October 12, 2013   | 50             | 43               | 27        | 23        | 13          | 30          | 7     |
| October 5, 2013    | 53             | 38               | 30        | 23        | 12          | 26          | 9     |
| September 28, 2013 | 51             | 41               | 29        | 22        | 11          | 30          | 8     |
| September 21, 2013 | 47             | 44               | 26        | 21        | 11          | 33          | 10    |
| September 14, 2013 | 48             | 40               | 26        | 22        | 11          | 29          | 12    |
| September 7, 2013  | 50             | 42               | 27        | 23        | 11          | 31          | 8     |
| August 31, 2013    | 53             | 40               | 30        | 23        | 12          | 28          | 7     |
| August 24, 2013    | 50             | 42               | 26        | 24        | 10          | 32          | 8     |
| August 17, 2013    | 54             | 40               | 31        | 23        | 14          | 26          | 6     |
| August 10, 2013    | 51             | 42               | 31        | 20        | 12          | 30          | 7     |
| August 3, 2013     | 53             | 44               | 29        | 24        | 10          | 34          | 2     |
| July 27, 2013      | 49             | 40               | 26        | 23        | 9           | 31          | 11    |
| July 20, 2013      | 49             | 45               | 28        | 21        | 11          | 34          | 6     |
| July 13, 2013      | 53             | 41               | 29        | 24        | 11          | 30          | 7     |
| July 6, 2013       | 50             | 39               | 26        | 24        | 12          | 27          | 11    |
| June 29, 2013      | 52             | 40               | 30        | 22        | 11          | 29          | 9     |
| June 22, 2013      | 54             | 40               | 33        | 21        | 12          | 28          | 7     |
| June 15, 2013      | 54             | 38               | 33        | 21        | 12          | 26          | 8     |
| June 8, 2013       | 50             | 41               | 27        | 23        | 12          | 29          | 9     |
| June 1, 2013       | 52             | 43               | 29        | 23        | 13          | 30          | 5     |
| May 25, 2013       | 50             | 44               | 28        | 22        | 14          | 30          | 6     |
| May 18, 2013       | 51             | 40               | 29        | 22        | 13          | 27          | 9     |
| May 11, 2013       | 54             | 37               | 34        | 20        | 10          | 27          | 9     |
| May 4, 2013        | 57             | 34               | 30        | 27        | 13          | 21          | 9     |
| April 27, 2013     | 53             | 38               | 32        | 21        | 13          | 25          | 9     |
| April 20, 2013     | 52             | 38               | 31        | 21        | 14          | 24          | 9     |
| April 13, 2013     | 58             | 33               | 30        | 28        | 12          | 21          | 9     |
| April 6, 2013      | 57             | 35               | 38        | 19        | 12          | 23          | 9     |
| March 30, 2013     | 53             | 35               | 30        | 23        | 10          | 25          | 11    |

|                   | Hillary Clinton Favorability — Continued from previous page |             |                   |                    |                      |                     |               |  |  |  |  |  |
|-------------------|-------------------------------------------------------------|-------------|-------------------|--------------------|----------------------|---------------------|---------------|--|--|--|--|--|
| Date              | Favorable                                                   | Unfavorable | Very<br>favorable | Somewhat favorable | Somewhat unfavorable | Very<br>unfavorable | Don't<br>know |  |  |  |  |  |
| March 23, 2013    | 52                                                          | 38          | 32                | 20                 | 15                   | 23                  | 10            |  |  |  |  |  |
| March 16, 2013    | 56                                                          | 35          | 32                | 24                 | 13                   | 22                  | 10            |  |  |  |  |  |
| March 9, 2013     | 54                                                          | 39          | 30                | 24                 | 14                   | 25                  | 8             |  |  |  |  |  |
| March 2, 2013     | 56                                                          | 35          | 31                | 25                 | 11                   | 24                  | 9             |  |  |  |  |  |
| February 23, 2013 | 57                                                          | 34          | 35                | 22                 | 13                   | 21                  | 9             |  |  |  |  |  |
| February 16, 2013 | 55                                                          | 34          | 33                | 22                 | 12                   | 22                  | 11            |  |  |  |  |  |
| February 9, 2013  | 54                                                          | 37          | 33                | 21                 | 12                   | 25                  | 9             |  |  |  |  |  |
| February 2, 2013  | 52                                                          | 37          | 30                | 22                 | 12                   | 25                  | 12            |  |  |  |  |  |
| January 26, 2013  | 58                                                          | 35          | 35                | 23                 | 13                   | 22                  | 8             |  |  |  |  |  |
| January 19, 2013  | 58                                                          | 33          | 32                | 26                 | 12                   | 21                  | 10            |  |  |  |  |  |
| January 12, 2013  | 58                                                          | 36          | 37                | 21                 | 16                   | 20                  | 6             |  |  |  |  |  |
| December 1, 2012  | 55                                                          | 39          | 33                | 22                 | 18                   | 21                  | 6             |  |  |  |  |  |
| October 20, 2012  | 57                                                          | 40          | 33                | 24                 | 18                   | 22                  | 3             |  |  |  |  |  |