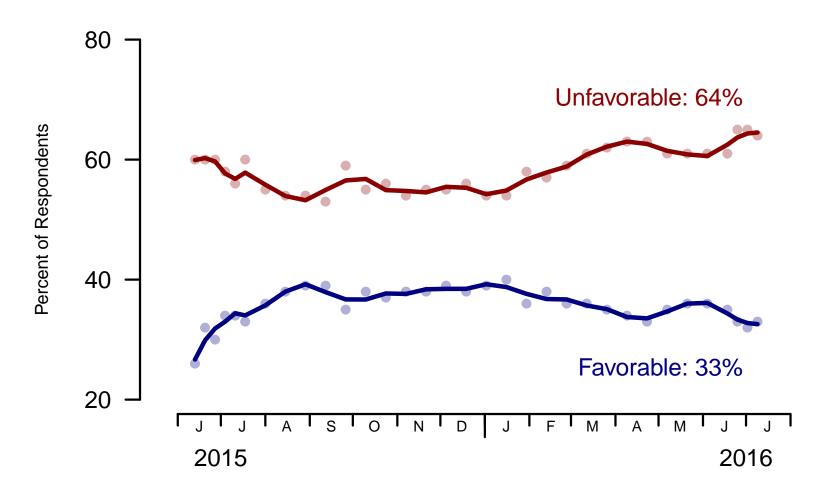

Trump Favorability
"Do you have a favorable or an unfavorable opinion of Donald Trump?"

#### Do you have a favorable or an unfavorable opinion of Donald Trump?

| Date               | Favorable | Unfavorable | Very favorable | Somewhat favorable | Somewhat unfavorable | Very<br>unfavorable | Don't<br>know |
|--------------------|-----------|-------------|----------------|--------------------|----------------------|---------------------|---------------|
| July 9, 2016       | 33        | 64          | 14             | 19                 | 13                   | 51                  | 3             |
| July 2, 2016       | 32        | 65          | 17             | 15                 | 12                   | 53                  | 4             |
| June 25, 2016      | 33        | 65          | 15             | 18                 | 15                   | 50                  | 2             |
| June 18, 2016      | 35        | 61          | 16             | 19                 | 12                   | 49                  | 3             |
| June 4, 2016       | 36        | 61          | 18             | 18                 | 11                   | 50                  | 3             |
| May 21, 2016       | 36        | 61          | 21             | 15                 | 12                   | 49                  | 3             |
| May 7, 2016        | 35        | 61          | 19             | 16                 | 12                   | 49                  | 4             |
| April 23, 2016     | 33        | 63          | 18             | 15                 | 12                   | 51                  | 3             |
| April 9, 2016      | 34        | 63          | 18             | 16                 | 11                   | 52                  | 3             |
| March 26, 2016     | 35        | 62          | 18             | 17                 | 11                   | 51                  | 3             |
| March 12, 2016     | 36        | 61          | 19             | 17                 | 11                   | 50                  | 3             |
| February 27, 2016  | 36        | 59          | 20             | 16                 | 13                   | 46                  | 5             |
| February 13, 2016  | 38        | 57          | 23             | 15                 | 11                   | 46                  | 6             |
| January 30, 2016   | 36        | 58          | 21             | 15                 | 13                   | 45                  | 6             |
| January 16, 2016   | 40        | 54          | 24             | 16                 | 8                    | 46                  | 5             |
| January 2, 2016    | 39        | 54          | 23             | 16                 | 10                   | 44                  | 7             |
| December 19, 2015  | 38        | 56          | 22             | 16                 | 9                    | 47                  | 7             |
| December 5, 2015   | 39        | 55          | 23             | 16                 | 11                   | 44                  | 7             |
| November 21, 2015  | 38        | 55          | 21             | 17                 | 12                   | 43                  | 7             |
| November 7, 2015   | 38        | 54          | 20             | 18                 | 11                   | 43                  | 8             |
| October 24, 2015   | 37        | 56          | 20             | 17                 | 11                   | 45                  | 7             |
| October 10, 2015   | 38        | 55          | 20             | 18                 | 13                   | 42                  | 7             |
| September 26, 2015 | 35        | 59          | 18             | 17                 | 13                   | 46                  | 6             |
| September 12, 2015 | 39        | 53          | 20             | 19                 | 11                   | 42                  | 7             |
| August 29, 2015    | 39        | 54          | 23             | 16                 | 11                   | 43                  | 6             |
| August 15, 2015    | 38        | 54          | 20             | 18                 | 11                   | 43                  | 8             |
| August 1, 2015     | 36        | 55          | 20             | 16                 | 11                   | 44                  | 8             |
| July 18, 2015      | 33        | 60          | 17             | 16                 | 16                   | 44                  | 7             |
| July 11, 2015      | 34        | 56          | 17             | 17                 | 13                   | 43                  | 11            |
| July 4, 2015       | 34        | 58          | 18             | 16                 | 12                   | 46                  | 9             |
| June 27, 2015      | 30        | 60          | 13             | 17                 | 15                   | 45                  | 9             |
| June 20, 2015      | 32        | 60          | 10             | 22                 | 15                   | 45                  | 8             |
| June 13, 2015      | 26        | 60          | 6              | 20                 | 21                   | 39                  | 14            |