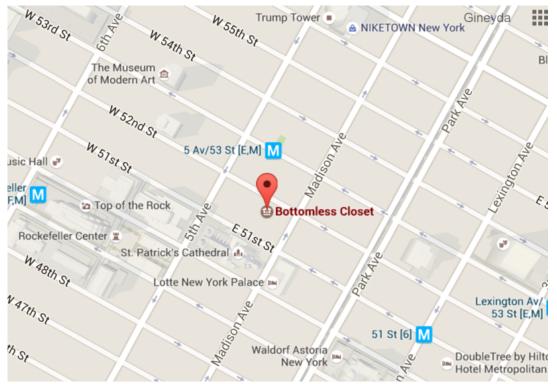

16 East 52<sup>nd</sup> Street, 15<sup>th</sup> Floor New York, NY 10022

Bottomless Closet is located on East 52<sup>nd</sup> Street between Madison and Fifth Avenues (closer to Madison). The building is across the street from The Berkshire Hotel. There is an American flag in front of 16 East.

## Trains E, M to 53<sup>rd</sup> & Fifth Avenue:

- From East 53<sup>rd</sup> and Fifth Avenue exit: walk on Fifth Avenue towards East 52<sup>nd</sup> Street. Take a left towards Madison.
- From East 53<sup>rd</sup> and Madison Avenue exit: walk on Madison and turn right on East 52<sup>nd</sup> Street.

## Trains 6 to 51<sup>st</sup> Street:

From East 51<sup>st</sup> and Lexington Avenue exit: walk on East 51st Street towards Madison and turn left toward 52<sup>nd</sup> Street. Take a left towards Fifth.

<u>Trains D, B, F, M to Rockefeller Center</u>: Walk East towards Fifth Avenue and North to East 52<sup>nd</sup>. Turn right towards Madison.