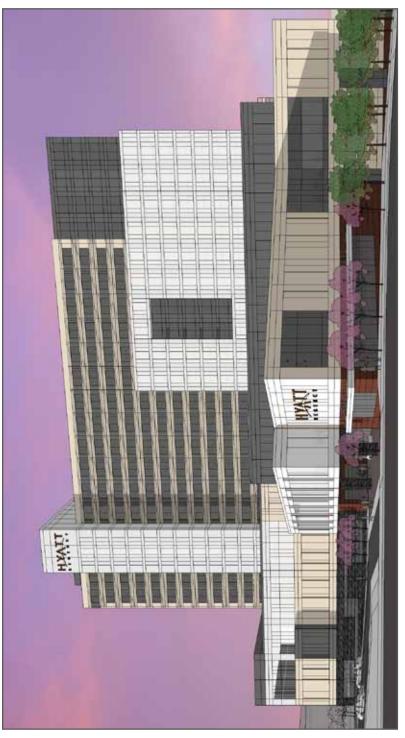

ities must be provided, which increases the cost/key when compared to the blended cost/key under Development Option 1. The increase in construction cost results in an increased public subsidy requirement. This can be a viable development option, provided the necessary public investment is available as outlined later in this proposal.

As previously outlined, development on the Holladay Street site provides the City and Metro with the ability to continue to utilize the new Oregon Convention Center Plaza for additional convention events and as a public amenity, coupled with the flexibility to add a second convention hotel on Block 26/43 in the future.

AERIAL VIEW FROM SE



AERIAL VIEW FROM NW



# AERIAL VIEW FROM NE



# VIEW FROM SE



# VIEW FROM SE



# VIEW FROM NW



# VIEW FROM NE



# VIEW FROM SW



# SOUTH ELEVATION



# NORTH ELEVATION



# STREET LEVEL



LEVEL P1, TYPICAL



LEVEL 2



LEVEL 3



LEVELS 4 - 21



### DEVELOPMENT OPTION 3: Hyatt Regency/Hyatt Place - Block 26/43 Site

Development Option 3 incorporates a 421-key Hyatt Regency and 181-key Hyatt Place for a total of 602 guestrooms. While this option achieves the 500-key room block requirement, unlike Development Option 1, the hotel financing for this development option must carry the cost for onsite structured parking which would be independently financed on the Holladay Street site. Further, the natural gas transmission lines (one 6" steel main and one 12" high pressure main) within the NE Pacific Street right-of-way will need to be relocated. The cost associated with this work is estimated at \$1