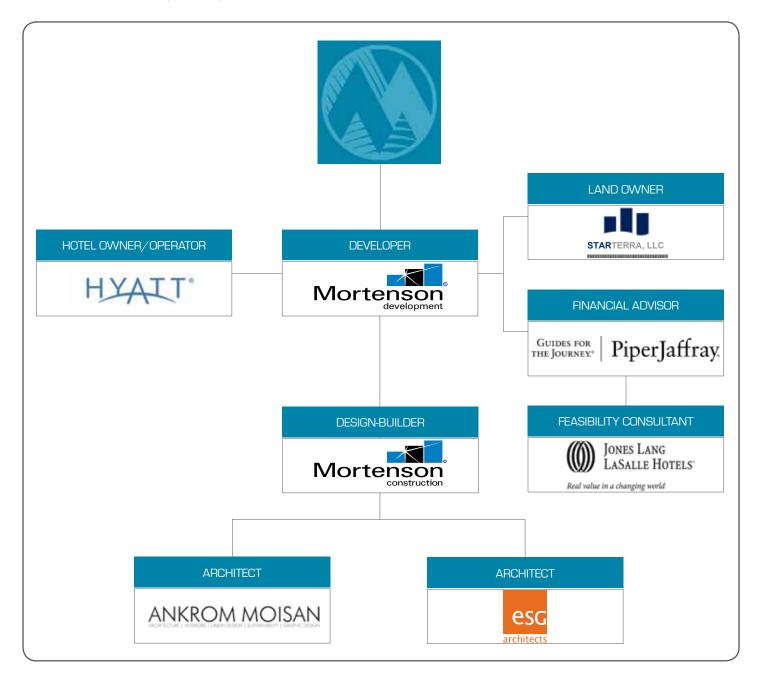

Certainty of Execution. This development team represents an experienced set of individuals and organizations with a track record of success in the development and operation of convention center hotels. The development plans detailed herein represent the culmination of years of research, discussions, and analysis and present development plans that are both financially feasible and meet the stated goals of Metro, Multnomah County, and the City of Portland. In addition, **Hyatt Hotels Corporation** has made a commitment to manage and own the hotel project as outlined in the proposal. With more than 485 hotels in 45 countries, Hyatt is an international lodging leader with some of the most renowned brands in the industry. In addition, Hyatt is a leader in convention center hotels, with over 50% of Hyatt's domestic (U.S.) room inventory as conference and convention hotels. In the 55+ years since their inception, Hyatt has firmly established a culture and tradition of innovation, service and leading performance. That Hyatt has expressed a strong interest in ownership of this project is a clear indication of their belief in this project and in Portland.

Proven Development Expertise. Mortenson Construction celebrates 58 years of operation as a construction company and has been providing development services for over 37 of those years through Mortenson Development, Inc. Throughout our tenure, Mortenson has developed and/or built over 85 hotel projects across the United States and Canada with a combined total value in excess of \$1.3 billion. We have relationships with all the top national hotel brands and operators.

Local Market Presence. Mortenson has been working in the state of Oregon since 1984 and are pleased to have recently opened a local Portland office. Having completed over \$5.5 billion in projects in the Pacific Northwest, our local market expertise will allow us to leverage preferred relationships with subcontractors and vendors to fulfill Metro's vision for this project. In addition, Schlesinger Companies brings a long standing presence in downtown Portland as a privately owned, full-service real estate development company owning and managing more than one million square feet of commercial real estate. Finally, Ankrom Moisan Associated Architects has Portland roots that date back to 1983, having grown its practice from a staff of two to the 41st largest architectural firm in the world.

Inspired, Purpose Driven Design. Elness Swenson Graham Architects' experience in hotel design spans 20 years and includes over 55 completed hospitality projects ranging from conference center and convention hotels to resort and casino hotels to select service and extended-stay properties. "Design with Purpose" is Ankrom Moisan's motto which has resulted in a design mentality created in service to the client and the greater good. Together, ESG and Ankrom Moisan will combine their synergistic experience to deliver inspired, yet purpose-driven design that will achieve a cost-effective hotel solution for the Oregon Convention Center.

Sound Financial Guidance and Performance. Our project team has extensive experience in structuring and implementing complex hotel financings. Piper Jaffray & Co. has successfully financed over \$3.2 billion of hotel transactions including the Phoenix Convention Center Hotel, Baltimore Convention Center Hotel, Lombard Conference Center and Hotel, Coralville Hotel and Convention Center, Denver Convention Center Hotel, Vancouver Conference Center and Hotel, Omaha Convention Center Hotel, Austin Convention Center Hotel and the Sacramento Convention Center Hotel. In addition, Piper Jaffray & Co. is intimately familiar with key stakeholders in this project having previously advised both the Portland Development Commission and Metro on a publicly financed convention center hotel. Jones Lang LaSalle Hotels prides itself as one of the world's leading investment services firms. Their team of hotel experts will provide feasibility services built on market insight and foresight, sound research and relevant hotel knowledge. Our unique public-private partnership approach will enable the financing to be structured with minimal public subsidy and no risk to the public sector.