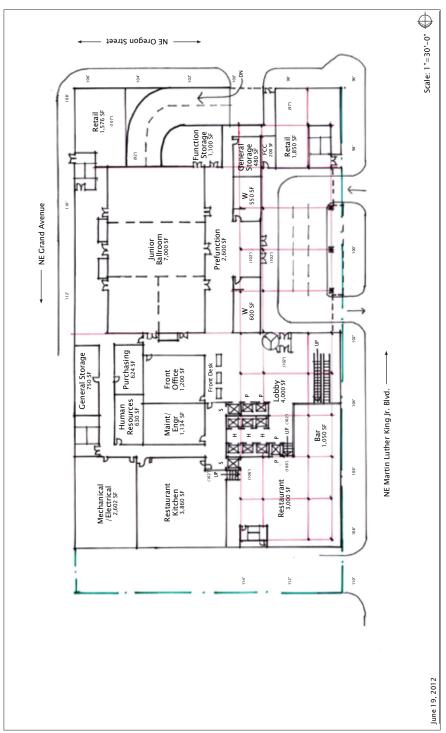

e Mortenson development team is prepared to pursue the development of this program on Block 26/43.

# STREET LEVEL



LEVEL P1, TYPICAL



LEVEL 2



LEVELS 3 - 9 (HYATT PLACE, TYPICAL)





LEVELS 4 - 15 (HYATT REGENCY)

# DEVELOPMENT OPTION 4: Hyatt Regency - Block 26/43 Site

Development Option 4 incorporates a 600-key Hyatt Regency which meets the 500-key room block requirement, but also faces the challenges of pedestrian access and parking costs as outlined in Development Option 3 and the higher cost/key as outlined in Development Option 2. As such, this development option results in the highest public subsidy request. Again, should Metro make the determination that this is the preferred program, the Mortenson team stands ready to implement this development option.

### STREET LEVEL



LEVEL P1, TYPICAL



LEVEL 2



LEVEL 3



**LEVELS 4 - 20** 



#### FINANCIAL PROPOSAL

The Mortenson development team will bring its collective expertise to deliver a unique and successful hotel for all participants which will include structuring the most cost effective financing possible. As discussed in greater detail below, the proposed Plan of Finance assumes that the construction of the hotel will be funded with the proceeds of a construction loan, 100% of which will be taken out with equity upon hotel completion by the hotel owner, Hyatt Hotels Corporation (the "Owner"). A financing commitment letter from Hyatt is included as Exhibit A in this section of the proposal. In addition, the parking garage will be privately owned and financed by our development partner, the Schlesinger