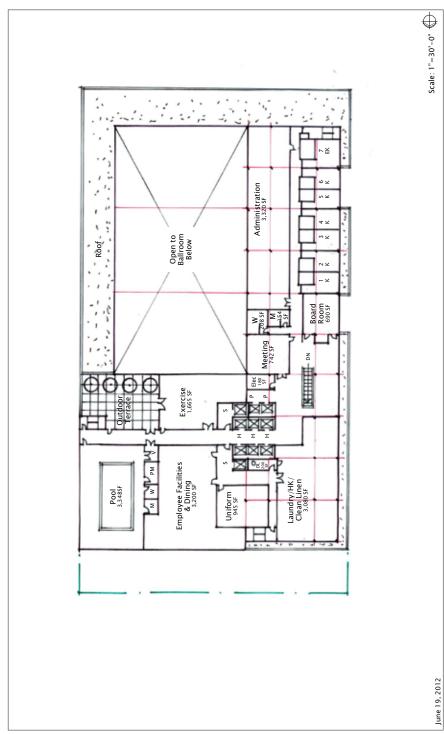

pursue the development of this program on Block 26/43.

# STREET LEVEL



LEVEL P1, TYPICAL



LEVEL 2



LEVELS 3 - 9 (HYATT PLACE, TYPICAL)





LEVELS 4 - 15 (HYATT REGENCY)

# DEVELOPMENT OPTION 4: Hyatt Regency - Block 26/43 Site

Development Option 4 incorporates a 600-key Hyatt Regency which meets the 500-key room block requirement, but also faces the challenges of pedestrian access and parking costs as outlined in Development Option 3 and the higher cost/key as outlined in Development Option 2. As such, this development option results in the highest public subsidy request. Again, should Metro make the determination that this is the preferred program, the Mortenson team stands ready to implement this development option.

### STREET LEVEL



LEVEL P1, TYPICAL



LEVEL 2



LEVEL 3



**LEVELS 4 - 20** 



#### FINANCIAL PROPOSAL

The Mortenson development team will bring its collective expertise to deliver a unique and successful hotel for all participants which will include structuring the most cost effective financing possible. As discussed in greater detail below, the proposed Plan of Finance assumes that the construction of the hotel will be funded with the proceeds of a construction loan, 100% of which will be taken out with equity upon hotel completion by the hotel owner, Hyatt Hotels Corporation (the "Owner"). A financing commitment letter from Hyatt is included as Exhibit A in this section of the proposal. In addition, the parking garage will be privately owned and financed by our development partner, the Schlesinger Companies. The proposed Plan of Finance do