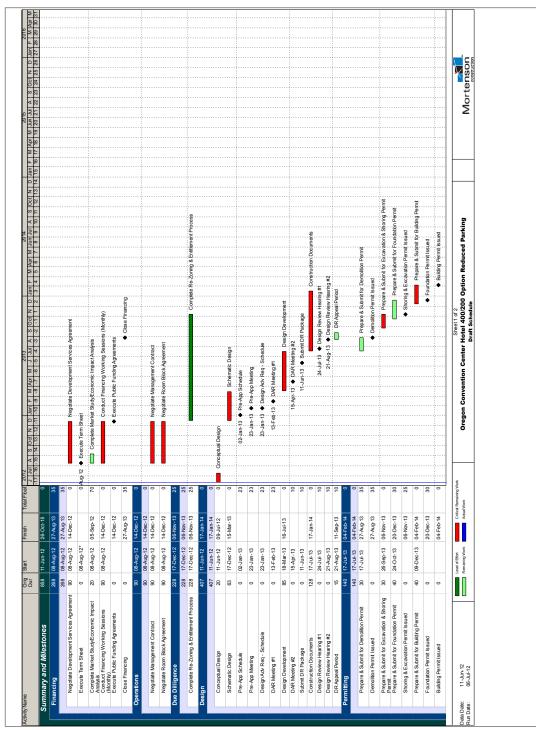

experience from other local Portland projects, the entitlement and permitting process is expected to take 11 months with construction commencement occurring thereafter in fourth quarter 2013. Substantial completion for the Hyatt Place is anticipated in January 2015 with a grand opening in February 2015. Substantial completion for the Hyatt Regency is anticipated in August 2015 with a grand opening in October 2015.

This project schedule would also be applicable to Development Option 3 - Hyatt Regency/Hyatt Place on Block 26/43. The construction duration for Development Option 2 and 4 - Hyatt Regency would be extended given the increased size of the full-service hotel structure which would push the grand opening date into the first quarter 2016.

## Project Schedule

#### PROJECT SCHEDULE



## PROJECT SCHEDULE



### EXHIBIT L - FORM E

## Exhibit L



Request for Proposal (RFP 13-2115)

FORM E
Offer to Develop \_\_\_\_ Hotel Rooms and Provide a
Committed Room Block of at Least \_\_\_\_ Rooms
for the Oregon Convention Center

Metro 600 NE Grand Avenue Portland, Oregon 97232

The undersigned Mortenson Development, Inc. (Developer) and Hyatt (Operator) hereinafter referred to as the "Respondent", hereby submits to Metro, in its own capacity a proposal to develop ≥ 597 rooms of hotel space and provide a committed Room Block at Hyatt Regency/Hyatt Place (the subject property) under the terms and conditions stated in the response to the RFP for the Convention Center Hotel (the "Offer").

If the "Offer" is selected, Metro would enter into exclusive negotiations with the Responden