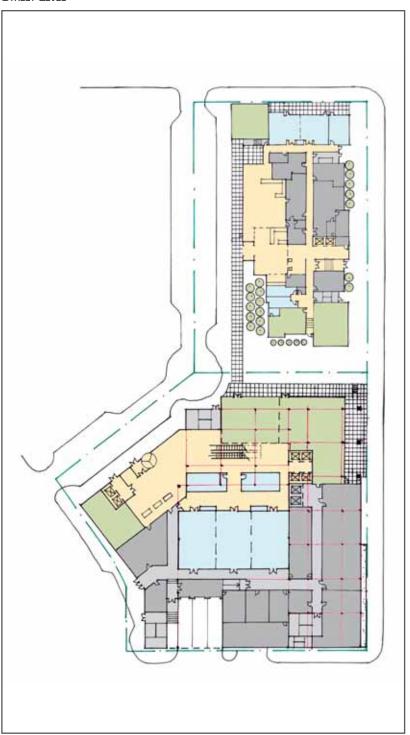

red the development of subsequent convention center hotels. Development on the Holladay Street site will enable Portland Development Commission to retain ownership of the viable Block 26/43 site for the development of a second convention center hotel in the future and, in the meantime, enable the Oregon Convention Center to continue to offer the Oregon Convention Center Plaza for additional convention events, and provide a public amenity to the citizens of Portland.

# Development **Proposal**

### VIEW FROM SOUTH



AERIAL VIEW FROM SE



# Development **Proposal**

# AERIAL VIEW FROM NW



# AERIAL VIEW FROM NE



# Development **Proposal**

### VIEW FROM SE



### VIEW FROM NE



# Development **Proposal**

### VIEW FROM SW



# SOUTH ELEVATION



# NORTH ELEVATION



### STREET LEVEL



LEVEL P1, TYPICAL



LEVEL 2



LEVEL 3 (HYATT PLACE, TYPICAL)







### DEVELOPMENT OPTION 2: Hyatt Regency - Holladay Street Site

Development Option 2 consists of a 600-key Hyatt Regency which also meets the 500-key room block requirement and is the most proximate to the Oregon Convention Center. Like Development Option 1, parking will be located either subsurface under the hotel footprint and/or on Block 49 and will be privately financed by the Schlesinger Companies. This program, however, results in a higher public subsidy requirement than Development Option 1. Due to the full-service nature of the Hyatt Regency brand, additional public space and amenities must be provided, which increases the cost/key when compared to the blended cost/key under Development Option 1. The increase i