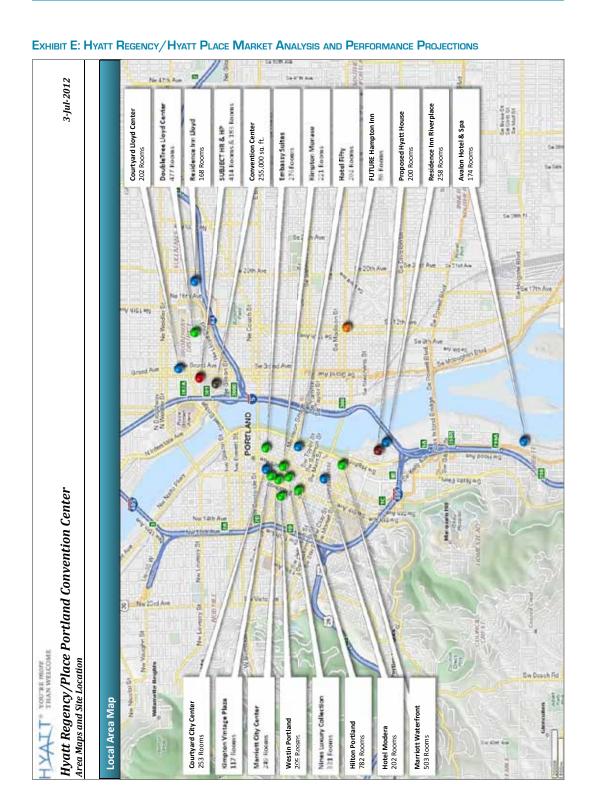

$142.58 \$146.32 \$135.24 2.6% Annual Market Occupancy, ADR and RevPAR 75.0% 79.7% 71.4% 28.4% 73.8% 81.8% 119,466,505 132,383,234 139,065,362 145,648,922 159,658,270 171,956,201 pace 66,000 14,000 17,067 13,000 25,000 4,800 8,000 2,060 3,300 3,103 973 973 5,310 RevPAR 782 276 477 331 503 117 221 205 249 249 202 202 202 203 253 253 390,990 stitive Set Individual Perfor 1,346,525 1,381,791 1,694,635 1,725,355 1,725,355 bletree Convention Center is Luxury Collection riott Waterfront Courtyard Lloyd District Residence Inn Lloyd District Courtyard City Center Residence Inn Riverplace \$160 \$120 \$120 \$100 \$80 \$80 \$80 \$20

EXHIBIT E: HYATT REGENCY/HYATT PLACE MARKET ANALYSIS AND PERFORMANCE PROJECTIONS



EXHIBIT E: HYATT REGENCY/HYATT PLACE MARKET ANALYSIS AND PERFORMANCE PROJECTIONS





3-Jul-2012 Hyatt Regency/Place Portland Convention Center Full-Service Competitive Set Select-Service Competitive Set Local Area Satellite

EXHIBIT E: HYATT REGENCY/HYATT PLACE MARKET ANALYSIS AND PERFORMANCE PROJECTIONS

EXHIBIT E: HYATT REGENCY/HYATT PLACE MARKET ANALYSIS AND PERFORMANCE PROJECTIONS

| Hyatt Regency/House Portland Convention Center