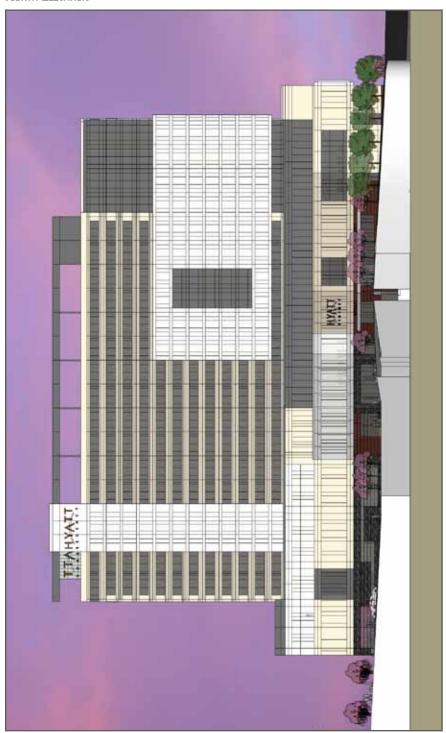

mpared to the blended cost/key under Development Option 1. The increase in construction cost results in an increased public subsidy requirement. This can be a viable development option, provided the necessary public investment is available as outlined later in this proposal.

As previously outlined, development on the Holladay Street site provides the City and Metro with the ability to continue to utilize the new Oregon Convention Center Plaza for additional convention events and as a public amenity, coupled with the flexibility to add a second convention hotel on Block 26/43 in the future.

AERIAL VIEW FROM SE



AERIAL VIEW FROM NW



# AERIAL VIEW FROM NE



# VIEW FROM SE



# VIEW FROM SE



# VIEW FROM NW



# VIEW FROM NE



# VIEW FROM SW



# SOUTH ELEVATION



# NORTH ELEVATION



# STREET LEVEL



LEVEL P1, TYPICAL



LEVEL 2



LEVEL 3



LEVELS 4 - 21



### DEVELOPMENT OPTION 3: Hyatt Regency/Hyatt Place - Block 26/43 Site

Development Option 3 incorporates a 421-key Hyatt Regency and 181-key Hyatt Place for a total of 602 guestrooms. While this option achieves the 500-key room block requirement, unlike Development Option 1, the hotel financing for this development option must carry the cost for onsite structured parking which would be independently financed on the Holladay Street site. Further, the natural gas transmission lines (one 6" steel main and one 12" high pressure main) within the NE Pacific Street right-of-way will need to be relocated. The cost associated with this work is estimated at \$1.0 – 1.5 million, and would add to the overall complexity of