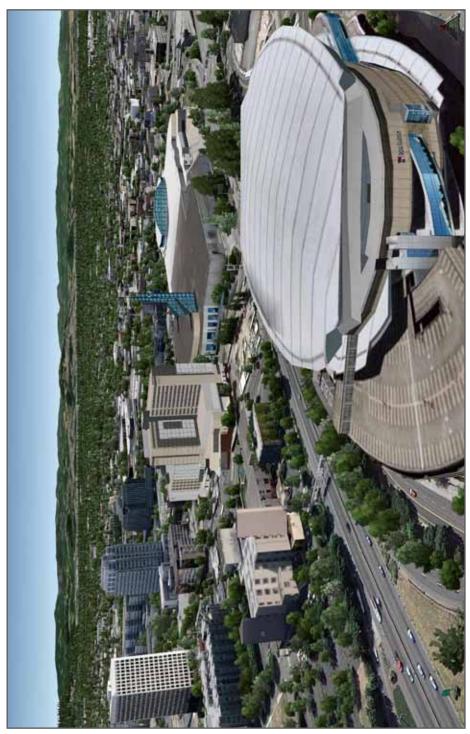

ally, numerous success stories exist across the country - Austin, Houston, Omaha, Indianapolis - where the economic development generated from a City's first convention center headquarters hotel has spurred the development of subsequent convention center hotels. Development on the Holladay Street site will enable Portland Development Commission to retain ownership of the viable Block 26/43 site for the development of a second convention center hotel in the future and, in the meantime, enable the Oregon Convention Center to continue to offer the Oregon Convention Center Plaza for additional convention events, and provide a public amenity to the citizens of Portland.

# Development **Proposal**

### VIEW FROM SOUTH



AERIAL VIEW FROM SE



# Development **Proposal**

# AERIAL VIEW FROM NW



# AERIAL VIEW FROM NE



# Development **Proposal**

### VIEW FROM SE



### VIEW FROM NE



# Development **Proposal**

### VIEW FROM SW



# SOUTH ELEVATION



# NORTH ELEVATION



### STREET LEVEL



LEVEL P1, TYPICAL



LEVEL 2



LEVEL 3 (HYATT PLACE, TYPICAL)







### DEVELOPMENT OPTION 2: Hyatt Regency - Holladay Street Site

Development Option 2 consists of a 600-key Hyatt Regency which also meets the 500-key room block requirement and is the most proximate to the Oregon Convention Center. Like Development Option 1, parking will be located either subsurface under the hotel footprint and/or on Block 49 and will be privately financed by the Schlesinger Companies. This program, however, results in a higher public subsidy requirement than Development Option 1. Due to the full-servi