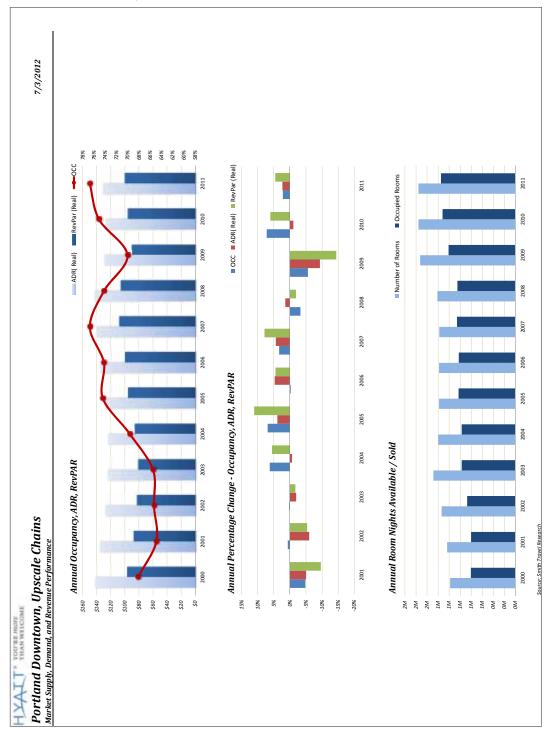

\$142.58 \$146.32 \$135.24 2.6% Annual Market Occupancy, ADR and RevPAR 75.0% 79.7% 71.4% 28.4% 73.8% 81.8% 119,466,505 132,383,234 139,065,362 145,648,922 159,658,270 171,956,201 pace 66,000 14,000 17,067 13,000 25,000 4,800 8,000 2,060 3,300 3,103 973 973 5,310 RevPAR 782 276 477 331 503 117 221 205 249 249 202 202 202 203 253 253 390,990 stitive Set Individual Perfor 1,346,525 1,381,791 1,694,635 1,725,355 1,725,355 bletree Convention Center is Luxury Collection riott Waterfront Courtyard Lloyd District Residence Inn Lloyd District Courtyard City Center Residence Inn Riverplace \$160 \$120 \$120 \$100 \$80 \$80 \$80 \$20

EXHIBIT E: HYATT REGENCY/HYATT PLACE MARKET ANALYSIS AND PERFORMANCE PROJECTIONS



EXHIBIT E: HYATT REGENCY/HYATT PLACE MARKET ANALYSIS AND PERFORMANCE PROJECTIONS





3-Jul-2012 Hyatt Regency/Place Portland Convention Center Full-Service Competitive Set Select-Service Competitive Set Local Area Satellite

EXHIBIT E: HYATT REGENCY/HYATT PLACE MARKET ANALYSIS AND PERFORMANCE PROJECTIONS

EXHIBIT E: HYATT REGENCY/HYATT PLACE MARKET ANALYSIS AND PERFORMANCE PROJECTIONS

| Hyatt Regency/House Portland Convention Center