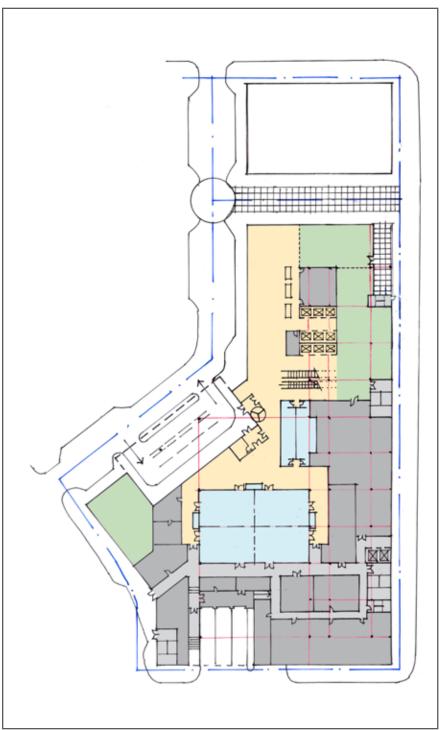

ded cost/key under Development Option 1. The increase in construction cost results in an increased public subsidy requirement. This can be a viable development option, provided the necessary public investment is available as outlined later in this proposal.

As previously outlined, development on the Holladay Street site provides the City and Metro with the ability to continue to utilize the new Oregon Convention Center Plaza for additional convention events and as a public amenity, coupled with the flexibility to add a second convention hotel on Block 26/43 in the future.

AERIAL VIEW FROM SE



AERIAL VIEW FROM NW



# AERIAL VIEW FROM NE



# VIEW FROM SE



# VIEW FROM SE



# VIEW FROM NW



# VIEW FROM NE



# VIEW FROM SW



# SOUTH ELEVATION



# NORTH ELEVATION



# STREET LEVEL



LEVEL P1, TYPICAL



LEVEL 2



LEVEL 3



LEVELS 4 - 21



### DEVELOPMENT OPTION 3: Hyatt Regency/Hyatt Place - Block 26/43 Site

Development Option 3 incorporates a 421-key Hyatt Regency and 181-key Hyatt Place for a total of 602 guestrooms. While this option achieves the 500-key room block requirement, unlike Development Option 1, the hotel financing for this development option must carry the cost for onsite structured parking which would be independently financed on the Holladay Street site. Further, the natural gas transmission lines (one 6" steel main and one 12" high pressure main) within the NE Pacific Street right-of-way will need to be relocated. The cost associated with this work is estimated at \$1.0 – 1.5 million, and would add to the overall complexity of this project give