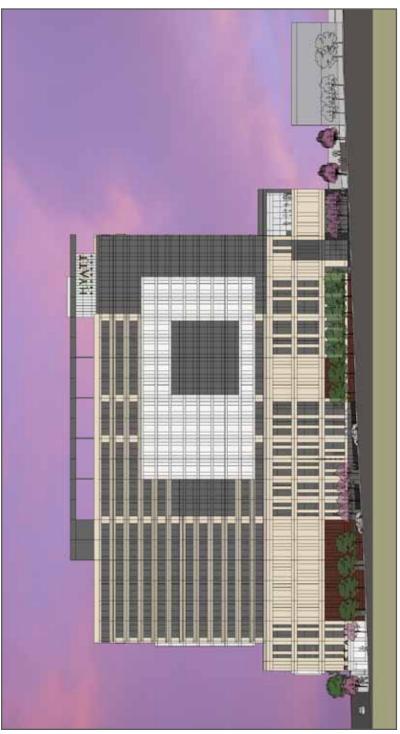

the cost/key when compared to the blended cost/key under Development Option 1. The increase in construction cost results in an increased public subsidy requirement. This can be a viable development option, provided the necessary public investment is available as outlined later in this proposal.

As previously outlined, development on the Holladay Street site provides the City and Metro with the ability to continue to utilize the new Oregon Convention Center Plaza for additional convention events and as a public amenity, coupled with the flexibility to add a second convention hotel on Block 26/43 in the future.

AERIAL VIEW FROM SE



AERIAL VIEW FROM NW



# AERIAL VIEW FROM NE



# VIEW FROM SE



# VIEW FROM SE



# VIEW FROM NW



# VIEW FROM NE



# VIEW FROM SW



# SOUTH ELEVATION



# NORTH ELEVATION



# STREET LEVEL



LEVEL P1, TYPICAL



LEVEL 2



LEVEL 3



LEVELS 4 - 21



### DEVELOPMENT OPTION 3: Hyatt Regency/Hyatt Place - Block 26/43 Site

Development Option 3 incorporates a 421-key Hyatt Regency and 181-key Hyatt Place for a total of 602 guestrooms. While this option achieves the 500-key room block requirement, unlike Development Option 1, the hotel financing for this development option must carry the cost for onsite structured parking which would be independently financed on the Holladay Street site. Further, the natural gas transmission lines (one 6" steel main and one 12" high pressure main) within the NE Pacific Street right-of-way will need to be relocated. The cost associated with this work is estimated at \$1.0 – 1.5 million, and would add to the