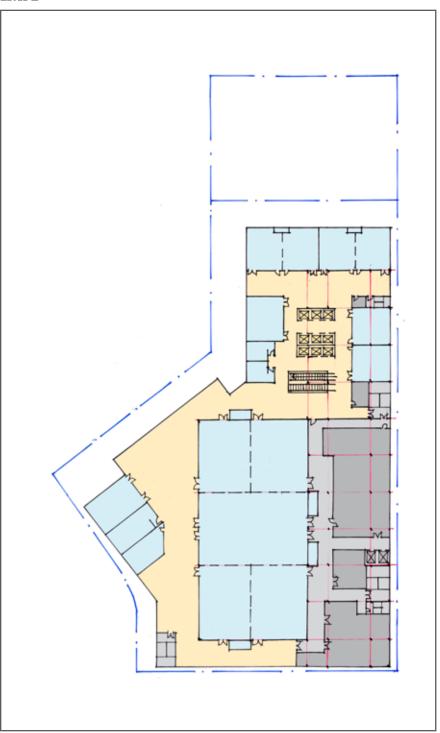

ption 1. The increase in construction cost results in an increased public subsidy requirement. This can be a viable development option, provided the necessary public investment is available as outlined later in this proposal.

As previously outlined, development on the Holladay Street site provides the City and Metro with the ability to continue to utilize the new Oregon Convention Center Plaza for additional convention events and as a public amenity, coupled with the flexibility to add a second convention hotel on Block 26/43 in the future.

AERIAL VIEW FROM SE



AERIAL VIEW FROM NW



# AERIAL VIEW FROM NE



# VIEW FROM SE



# VIEW FROM SE



# VIEW FROM NW



# VIEW FROM NE



# VIEW FROM SW



# SOUTH ELEVATION



# NORTH ELEVATION



# STREET LEVEL



LEVEL P1, TYPICAL



LEVEL 2



LEVEL 3



LEVELS 4 - 21



### DEVELOPMENT OPTION 3: Hyatt Regency/Hyatt Place - Block 26/43 Site

Development Option 3 incorporates a 421-key Hyatt Regency and 181-key Hyatt Place for a total of 602 guestrooms. While this option achieves the 500-key room block requirement, unlike Development Option 1, the hotel financing for this development option must carry the cost for onsite structured parking which would be independently financed on the Holladay Street site. Further, the natural gas transmission lines (one 6" steel main and one 12" high pressure main) within the NE Pacific Street right-of-way will need to be relocated. The cost associated with this work is estimated at \$1.0 – 1.5 million, and would add to the overall complexity of this project given the likely construction morato