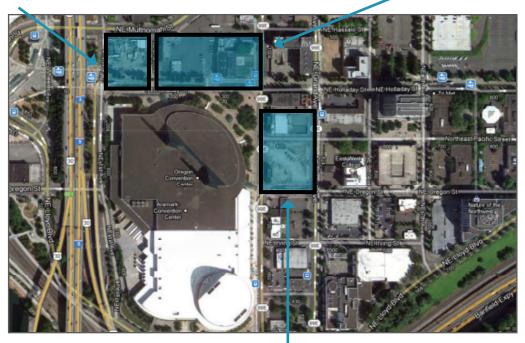

at there is no "one-size-fits-all" approach to the development of a convention center headquarters hotel. Each municipality has its own unique set of resources, preferences and constraints, and our team is prepared to help Metro assess and tailor the optimal structure for this project. As such, our proposal provides a menu of choices that contain flexible options that can be customized based on Metro's preferences and needs.

This section discusses the following four development options for the Oregon Convention Center Hotel:

Toption 1: Hyatt Regency/Hyatt Place - Holladay Street Site

→ Option 2: Hyatt Regency - Holladay Street Site

★ Option 3: Hyatt Regency/Hyatt Place - Block 26/43 Site

Toption 4: Hyatt Regency - Block 26/43 Site

Holladay Street Site
Options 1 and 2

#### Block 49



Block 26/43 Site Options 3 and 4

#### **DESIGN INTRODUCTION**

The Mortenson team recognizes the importance of design excellence in this project. As illustrated in the concept design drawings in this section, this hotel will be extremely high profile, given its location adjacent to the Oregon Convention Center. The "Twin Spires" of the Convention Center are one of the most visible and recognizable landmarks in the entire Portland metropolitan region. A building of the magnitude being proposed needs to enhance that landmark and not detract from it in any way. Further, this building will be the "first impression" of Portland for many conventioneers and visitors as they step out of the Oregon Convention Center. The design of the building needs to reflect the values of the Pacific Northwest