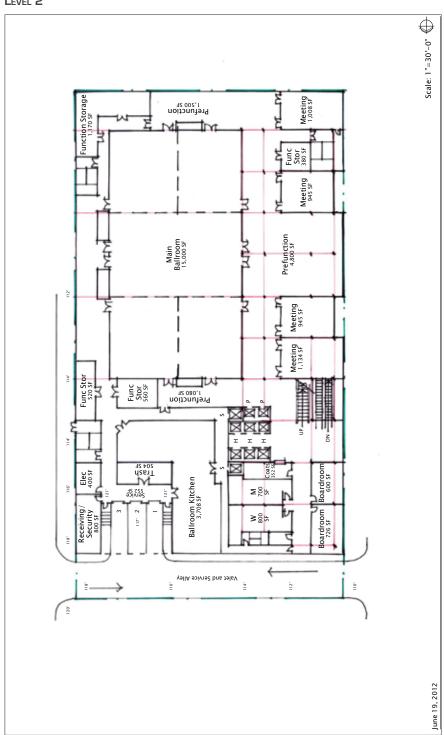

prepared to pursue the development of this program on Block 26/43.

# STREET LEVEL



LEVEL P1, TYPICAL



LEVEL 2



LEVELS 3 - 9 (HYATT PLACE, TYPICAL)





LEVELS 4 - 15 (HYATT REGENCY)

# DEVELOPMENT OPTION 4: Hyatt Regency - Block 26/43 Site

Development Option 4 incorporates a 600-key Hyatt Regency which meets the 500-key room block requirement, but also faces the challenges of pedestrian access and parking costs as outlined in Development Option 3 and the higher cost/key as outlined in Development Option 2. As such, this development option results in the highest public subsidy request. Again, should Metro make the determination that this is the preferred program, the Mortenson team stands ready to implement this development option.

### STREET LEVEL



LEVEL P1, TYPICAL



LEVEL 2



LEVEL 3



**LEVELS 4 - 20** 



#### FINANCIAL PROPOSAL

The Mortenson development team will bring its collective expertise to deliver a unique and successful hotel for all participants which will include structuring the most cost effective financing possible. As discussed in greater detail below, the proposed Plan of Finance assumes that the construction of the hotel will be funded with the proceeds of a construction loan, 100% of which will be taken out with equity upon hotel completion by the hotel owner, Hyatt Hotels Corporation (the "Owner"). A financing commitment letter from Hyatt is included as Exhibit A in this section of the proposal. In addition, the parking garage will be privately owned and financed by our development partner, the Schlesinger Companies. The proposed Plan of