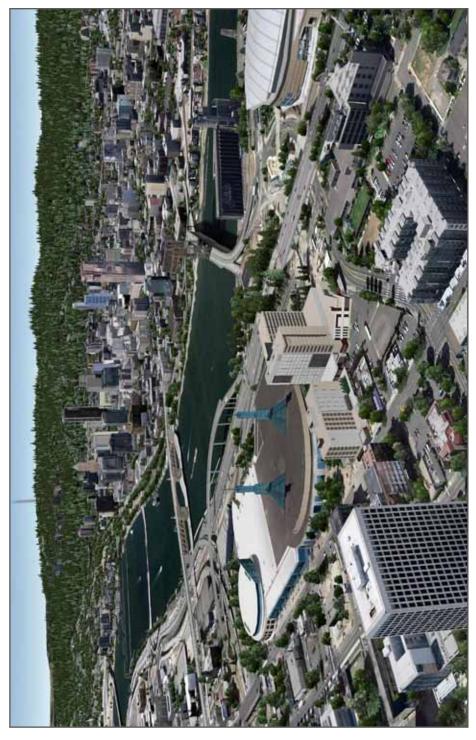

ories exist across the country - Austin, Houston, Omaha, Indianapolis - where the economic development generated from a City's first convention center headquarters hotel has spurred the development of subsequent convention center hotels. Development on the Holladay Street site will enable Portland Development Commission to retain ownership of the viable Block 26/43 site for the development of a second convention center hotel in the future and, in the meantime, enable the Oregon Convention Center to continue to offer the Oregon Convention Center Plaza for additional convention events, and provide a public amenity to the citizens of Portland.

# Development **Proposal**

### VIEW FROM SOUTH



AERIAL VIEW FROM SE



# Development **Proposal**

# AERIAL VIEW FROM NW



# AERIAL VIEW FROM NE



# Development **Proposal**

### VIEW FROM SE



### VIEW FROM NE



# Development **Proposal**

### VIEW FROM SW



# SOUTH ELEVATION



# NORTH ELEVATION



### STREET LEVEL



LEVEL P1, TYPICAL



LEVEL 2



LEVEL 3 (HYATT PLACE, TYPICAL)







### DEVELOPMENT OPTION 2: Hyatt Regency - Holladay Street Site

Development Option 2 consists of a 600-key Hyatt Regency which also meets the 500-key room block requirement and is the most proximate to the Oregon Convention Center. Like Development Option 1, parking will be located either subsurface under the hotel footprint and/or on Block 49 and will be privately financed by the Schlesinger Companies. This program, however, results in a higher public subsidy requirement than Development Option 1. Due to the full-service nature of the Hyatt Re