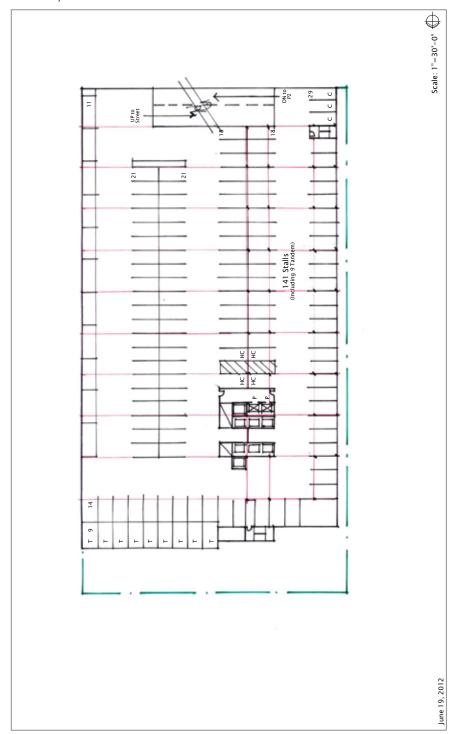

nt team is prepared to pursue the development of this program on Block 26/43.

# STREET LEVEL



LEVEL P1, TYPICAL



LEVEL 2



LEVELS 3 - 9 (HYATT PLACE, TYPICAL)





LEVELS 4 - 15 (HYATT REGENCY)

# DEVELOPMENT OPTION 4: Hyatt Regency - Block 26/43 Site

Development Option 4 incorporates a 600-key Hyatt Regency which meets the 500-key room block requirement, but also faces the challenges of pedestrian access and parking costs as outlined in Development Option 3 and the higher cost/key as outlined in Development Option 2. As such, this development option results in the highest public subsidy request. Again, should Metro make the determination that this is the preferred program, the Mortenson team stands ready to implement this development option.

### STREET LEVEL



LEVEL P1, TYPICAL



LEVEL 2



LEVEL 3



**LEVELS 4 - 20** 



#### FINANCIAL PROPOSAL

The Mortenson development team will bring its collective expertise to deliver a unique and successful hotel for all participants which will include structuring the most cost effective financing possible. As discussed in greater detail below, the proposed Plan of Finance assumes that the construction of the hotel will be funded with the proceeds of a construction loan, 100% of which will be taken out with equity upon hotel completion by the hotel owner, Hyatt Hotels Corporation (the "Owner"). A financing commitment letter from Hyatt is included as Exhibit A in this section of the proposal. In addition, the parking garage will be privately owned and financed by our development partner, the Schlesinger Companies. The propo