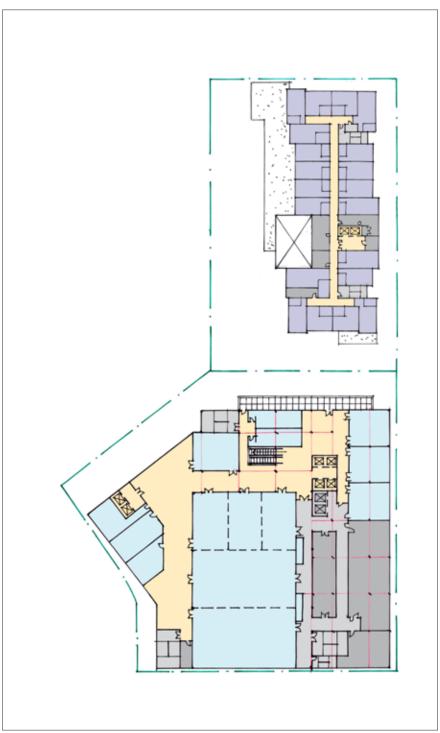

t convention center hotels. Development on the Holladay Street site will enable Portland Development Commission to retain ownership of the viable Block 26/43 site for the development of a second convention center hotel in the future and, in the meantime, enable the Oregon Convention Center to continue to offer the Oregon Convention Center Plaza for additional convention events, and provide a public amenity to the citizens of Portland.

# Development **Proposal**

### VIEW FROM SOUTH



AERIAL VIEW FROM SE



# Development **Proposal**

# AERIAL VIEW FROM NW



# AERIAL VIEW FROM NE



# Development **Proposal**

### VIEW FROM SE



### VIEW FROM NE



# Development **Proposal**

### VIEW FROM SW



# SOUTH ELEVATION



# NORTH ELEVATION



### STREET LEVEL



LEVEL P1, TYPICAL



LEVEL 2



LEVEL 3 (HYATT PLACE, TYPICAL)







### DEVELOPMENT OPTION 2: Hyatt Regency - Holladay Street Site

Development Option 2 consists of a 600-key Hyatt Regency which also meets the 500-key room block requirement and is the most proximate to the Oregon Convention Center. Like Development Option 1, parking will be located either subsurface under the hotel footprint and/or on Block 49 and will be privately financed by the Schlesinger Companies. This program, however, results in a higher public subsidy requirement than Development Option 1. Due to the full-service nature of the Hyatt Regency brand, additional public space and amenities must be provided, which increases the cost/key when compared to the blended cost/key under Development Option 1. The increase in construction cost results in a