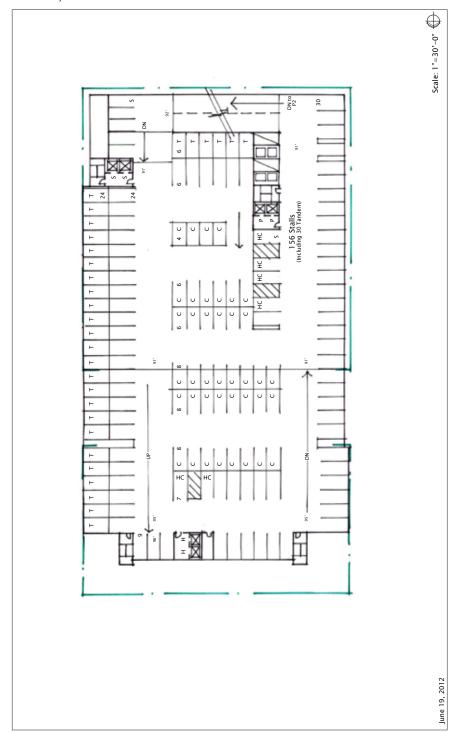

rall complexity of this project given the likely construction moratorium during the colder months of the year. As such, Development Option 3 requires additional project cost and a higher public subsidy than Development Option 1.

Given the site location across NE Martin Luther King Boulevard from the Oregon Convention Center, convention attendees must navigate across four lanes of traffic to the entrance of the convention center. The alternative is a pedestrian sky bridge across NE Martin Luther King Boulevard, which would add significantly to the project cost and increase the required public subsidy.

That said, should Metro deem this a viable option, the Mortenson development team is prepared to pursue the development of this program on Block 26/43.

# STREET LEVEL



LEVEL P1, TYPICAL



LEVEL 2



LEVELS 3 - 9 (HYATT PLACE, TYPICAL)





LEVELS 4 - 15 (HYATT REGENCY)

# DEVELOPMENT OPTION 4: Hyatt Regency - Block 26/43 Site

Development Option 4 incorporates a 600-key Hyatt Regency which meets the 500-key room block requirement, but also faces the challenges of pedestrian access and parking costs as outlined in Development Option 3 and the higher cost/key as outlined in Development Option 2. As such, this development option results in the highest public subsidy request. Again, should Metro make the determination that this is the preferred program, the Mortenson team stands ready to implement this development option.

### STREET LEVEL



LEVEL P1, TYPICAL



LEVEL 2



LEVEL 3



**LEVELS 4 - 20** 



#### FINANCIAL PROPOSAL

The Mortenson development team will bring its