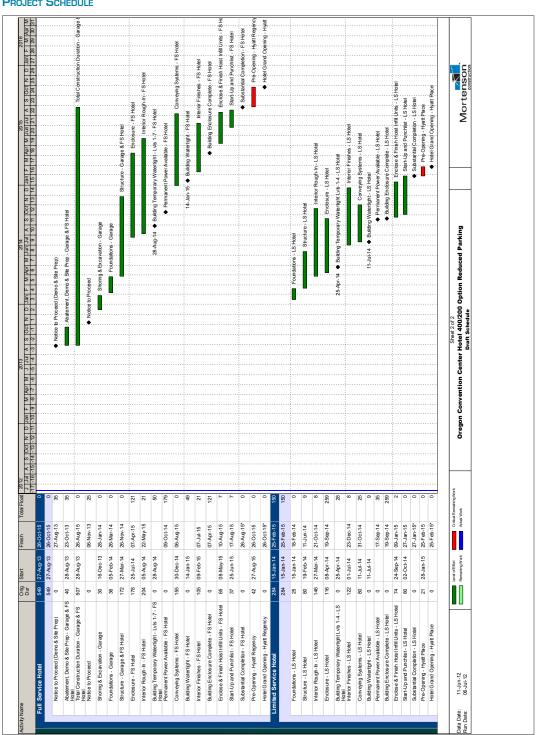

ocal Portland projects, the entitlement and permitting process is expected to take 11 months with construction commencement occurring thereafter in fourth quarter 2013. Substantial completion for the Hyatt Place is anticipated in January 2015 with a grand opening in February 2015. Substantial completion for the Hyatt Regency is anticipated in August 2015 with a grand opening in October 2015.

This project schedule would also be applicable to Development Option 3 - Hyatt Regency/Hyatt Place on Block 26/43. The construction duration for Development Option 2 and 4 - Hyatt Regency would be extended given the increased size of the full-service hotel structure which would push the grand opening date into the first quarter 2016.

## Project Schedule

#### PROJECT SCHEDULE



## PROJECT SCHEDULE



### EXHIBIT L - FORM E

## Exhibit L



Request for Proposal (RFP 13-2115)

FORM E
Offer to Develop \_\_\_\_ Hotel Rooms and Provide a
Committed Room Block of at Least \_\_\_\_ Rooms
for the Oregon Convention Center

Metro 600 NE Grand Avenue Portland, Oregon 97232

The undersigned Mortenson Development, Inc. (Developer) and Hyatt (Operator) hereinafter referred to as the "Respondent", hereby submits to Metro, in its own capacity a proposal to develop ≥ 597 rooms of hotel space and provide a committed Room Block at Hyatt Regency/Hyatt Place (the subject property) under the terms and conditions stated in the response to the RFP for the Convention Center Hotel (the "Offer").

If the "Offer" is selected, Metro would enter into exclusive negotiations with the Respondent for a period of up to