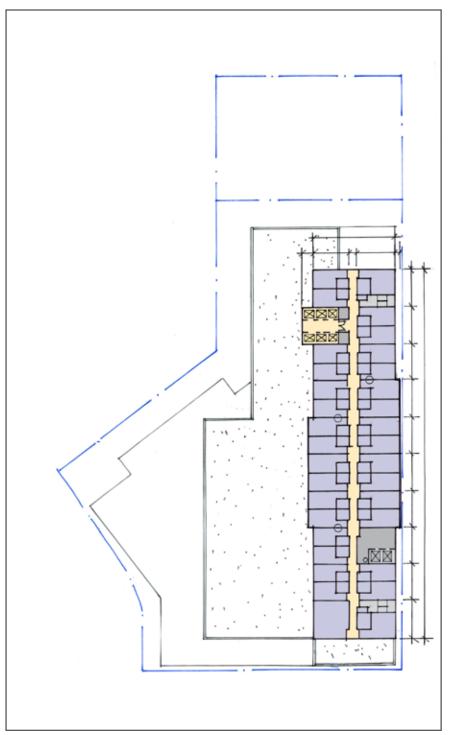

struction cost results in an increased public subsidy requirement. This can be a viable development option, provided the necessary public investment is available as outlined later in this proposal.

As previously outlined, development on the Holladay Street site provides the City and Metro with the ability to continue to utilize the new Oregon Convention Center Plaza for additional convention events and as a public amenity, coupled with the flexibility to add a second convention hotel on Block 26/43 in the future.

AERIAL VIEW FROM SE



AERIAL VIEW FROM NW



# AERIAL VIEW FROM NE



# VIEW FROM SE



# VIEW FROM SE



# VIEW FROM NW



# VIEW FROM NE



# VIEW FROM SW



# SOUTH ELEVATION



# NORTH ELEVATION



# STREET LEVEL



LEVEL P1, TYPICAL



LEVEL 2



LEVEL 3



LEVELS 4 - 21



### DEVELOPMENT OPTION 3: Hyatt Regency/Hyatt Place - Block 26/43 Site

Development Option 3 incorporates a 421-key Hyatt Regency and 181-key Hyatt Place for a total of 602 guestrooms. While this option achieves the 500-key room block requirement, unlike Development Option 1, the hotel financing for this development option must carry the cost for onsite structured parking which would be independently financed on the Holladay Street site. Further, the natural gas transmission lines (one 6" steel main and one 12" high pressure main) within the NE Pacific Street right-of-way will need to be relocated. The cost associated with this work is estimated at \$1.0 – 1.5 million, and would add to the overall complexity of this project given the likely construction moratorium during the colder month