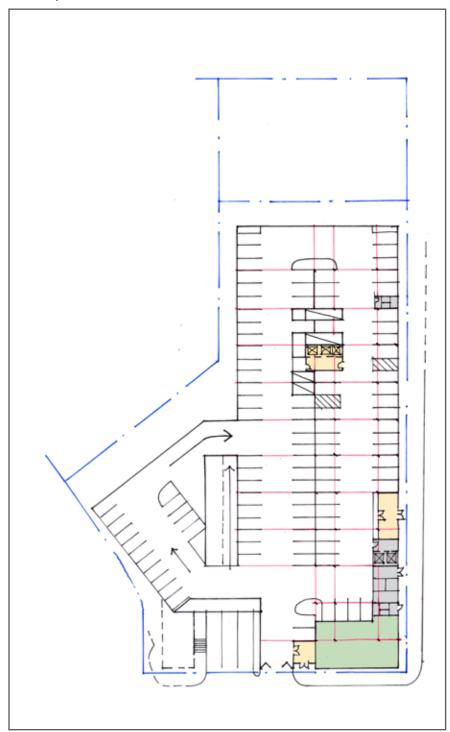

velopment Option 1. The increase in construction cost results in an increased public subsidy requirement. This can be a viable development option, provided the necessary public investment is available as outlined later in this proposal.

As previously outlined, development on the Holladay Street site provides the City and Metro with the ability to continue to utilize the new Oregon Convention Center Plaza for additional convention events and as a public amenity, coupled with the flexibility to add a second convention hotel on Block 26/43 in the future.

AERIAL VIEW FROM SE



AERIAL VIEW FROM NW



# AERIAL VIEW FROM NE



# VIEW FROM SE



# VIEW FROM SE



# VIEW FROM NW



# VIEW FROM NE



# VIEW FROM SW



# SOUTH ELEVATION



# NORTH ELEVATION



# STREET LEVEL



LEVEL P1, TYPICAL



LEVEL 2



LEVEL 3



LEVELS 4 - 21



### DEVELOPMENT OPTION 3: Hyatt Regency/Hyatt Place - Block 26/43 Site

Development Option 3 incorporates a 421-key Hyatt Regency and 181-key Hyatt Place for a total of 602 guestrooms. While this option achieves the 500-key room block requirement, unlike Development Option 1, the hotel financing for this development option must carry the cost for onsite structured parking which would be independently financed on the Holladay Street site. Further, the natural gas transmission lines (one 6" steel main and one 12" high pressure main) within the NE Pacific Street right-of-way will need to be relocated. The cost associated with this work is estimated at \$1.0 – 1.5 million, and would add to the overall complexity of this project given the likely construc