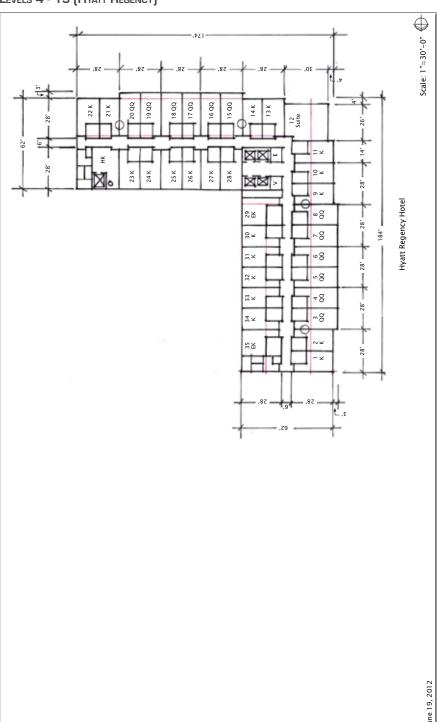

struction moratorium during the colder months of the year. As such, Development Option 3 requires additional project cost and a higher public subsidy than Development Option 1.

Given the site location across NE Martin Luther King Boulevard from the Oregon Convention Center, convention attendees must navigate across four lanes of traffic to the entrance of the convention center. The alternative is a pedestrian sky bridge across NE Martin Luther King Boulevard, which would add significantly to the project cost and increase the required public subsidy.

That said, should Metro deem this a viable option, the Mortenson development team is prepared to pursue the development of this program on Block 26/43.

# STREET LEVEL



LEVEL P1, TYPICAL



LEVEL 2



LEVELS 3 - 9 (HYATT PLACE, TYPICAL)





LEVELS 4 - 15 (HYATT REGENCY)

# DEVELOPMENT OPTION 4: Hyatt Regency - Block 26/43 Site

Development Option 4 incorporates a 600-key Hyatt Regency which meets the 500-key room block requirement, but also faces the challenges of pedestrian access and parking costs as outlined in Development Option 3 and the higher cost/key as outlined in Development Option 2. As such, this development option results in the highest public subsidy request. Again, should Metro make the determination that this is the preferred program, the Mortenson team stands ready to implement this development option.

### STREET LEVEL



LEVEL P1, TYPICAL



LEVEL 2



LEVEL 3



**LEVELS 4 - 20** 



#### FINANCIAL PROPOSAL

The Mortenson development team will bring its collective expertise to deliver a unique and succes