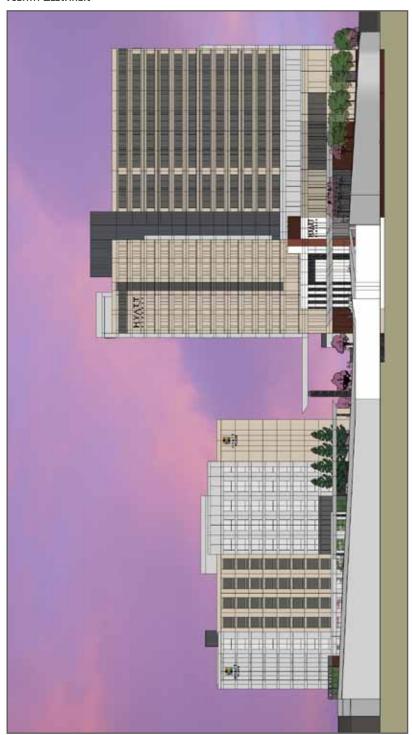

rters hotel has spurred the development of subsequent convention center hotels. Development on the Holladay Street site will enable Portland Development Commission to retain ownership of the viable Block 26/43 site for the development of a second convention center hotel in the future and, in the meantime, enable the Oregon Convention Center to continue to offer the Oregon Convention Center Plaza for additional convention events, and provide a public amenity to the citizens of Portland.

# Development **Proposal**

### VIEW FROM SOUTH



AERIAL VIEW FROM SE



# Development **Proposal**

# AERIAL VIEW FROM NW



# AERIAL VIEW FROM NE



# Development **Proposal**

### VIEW FROM SE



### VIEW FROM NE



# Development **Proposal**

### VIEW FROM SW



# SOUTH ELEVATION



# NORTH ELEVATION



### STREET LEVEL



LEVEL P1, TYPICAL



LEVEL 2



LEVEL 3 (HYATT PLACE, TYPICAL)







### DEVELOPMENT OPTION 2: Hyatt Regency - Holladay Street Site

Development Option 2 consists of a 600-key Hyatt Regency which also meets the 500-key room block requirement and is the most proximate to the Oregon Convention Center. Like Development Option 1, parking will be located either subsurface under the hotel footprint and/or on Block 49 and will be privately financed by the Schlesinger Companies. This program, however, results in a higher public subsidy requirement than Development Option 1. Due to the full-service nature of the Hyatt Regency brand, additional public space and amenities must be provided, which increases the cost/key when compared to the blended cost/key under Development Opti