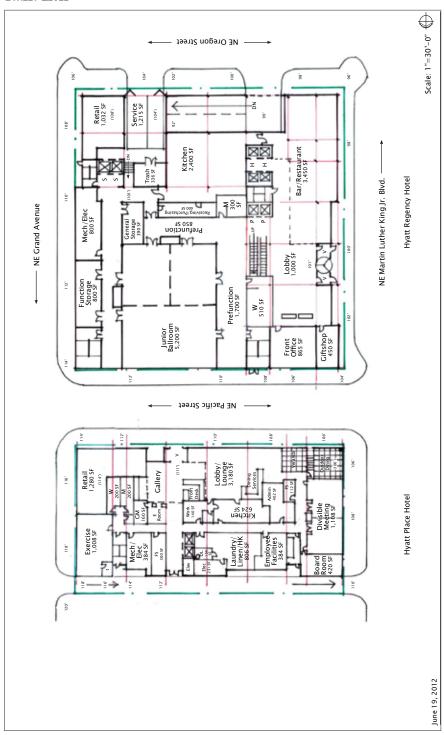

would add to the overall complexity of this project given the likely construction moratorium during the colder months of the year. As such, Development Option 3 requires additional project cost and a higher public subsidy than Development Option 1.

Given the site location across NE Martin Luther King Boulevard from the Oregon Convention Center, convention attendees must navigate across four lanes of traffic to the entrance of the convention center. The alternative is a pedestrian sky bridge across NE Martin Luther King Boulevard, which would add significantly to the project cost and increase the required public subsidy.

That said, should Metro deem this a viable option, the Mortenson development team is prepared to pursue the development of this program on Block 26/43.

# STREET LEVEL



LEVEL P1, TYPICAL



LEVEL 2



LEVELS 3 - 9 (HYATT PLACE, TYPICAL)





LEVELS 4 - 15 (HYATT REGENCY)

# DEVELOPMENT OPTION 4: Hyatt Regency - Block 26/43 Site

Development Option 4 incorporates a 600-key Hyatt Regency which meets the 500-key room block requirement, but also faces the challenges of pedestrian access and parking costs as outlined in Development Option 3 and the higher cost/key as outlined in Development Option 2. As such, this development option results in the highest public subsidy request. Again, should Metro make the determination that this is the preferred program, the Mortenson team stands ready to implement this development option.

### STREET LEVEL



LEVEL P1, TYPICAL



LEVEL 2



LEVEL 3



**LEVELS 4 - 20** 



#### FINANCIAL PROPOSAL

The Mortenson developmen