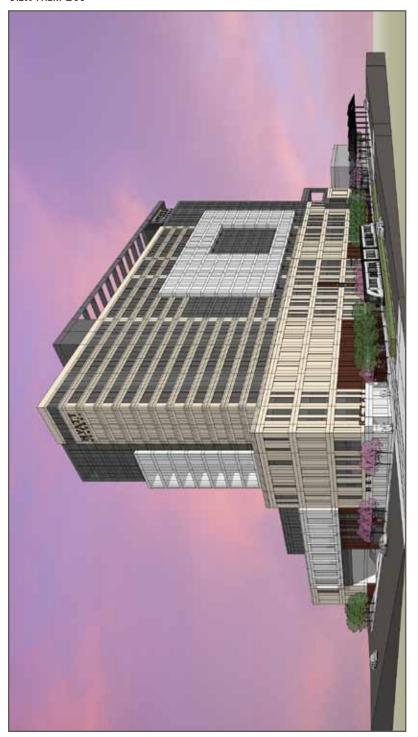

ided, which increases the cost/key when compared to the blended cost/key under Development Option 1. The increase in construction cost results in an increased public subsidy requirement. This can be a viable development option, provided the necessary public investment is available as outlined later in this proposal.

As previously outlined, development on the Holladay Street site provides the City and Metro with the ability to continue to utilize the new Oregon Convention Center Plaza for additional convention events and as a public amenity, coupled with the flexibility to add a second convention hotel on Block 26/43 in the future.

AERIAL VIEW FROM SE



AERIAL VIEW FROM NW



# AERIAL VIEW FROM NE



# VIEW FROM SE



# VIEW FROM SE



# VIEW FROM NW



# VIEW FROM NE



# VIEW FROM SW



# SOUTH ELEVATION



# NORTH ELEVATION



# STREET LEVEL



LEVEL P1, TYPICAL



LEVEL 2



LEVEL 3



LEVELS 4 - 21



### DEVELOPMENT OPTION 3: Hyatt Regency/Hyatt Place - Block 26/43 Site

Development Option 3 incorporates a 421-key Hyatt Regency and 181-key Hyatt Place for a total of 602 guestrooms. While this option achieves the 500-key room block requirement, unlike Development Option 1, the hotel financing for this development option must carry the cost for onsite structured parking which would be independently financed on the Holladay Street site. Further, the natural gas transmission lines (one 6" steel main and one 12" high pressure main) within the NE Pacific Street right-of-way will need to be relocated. The cost associated with this work is estimated at \$1.0 – 1.5 million,