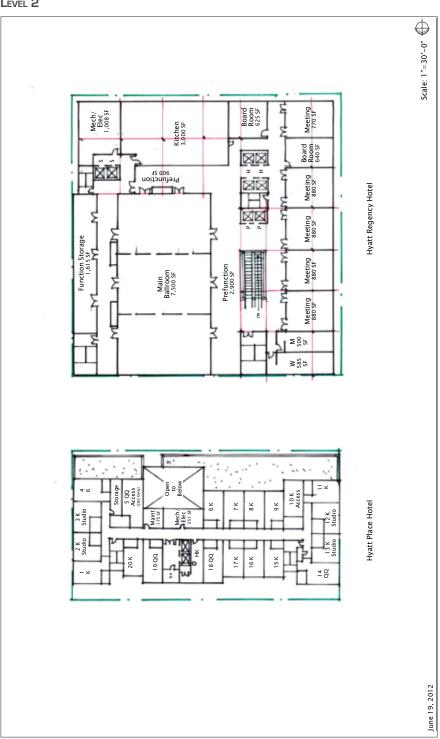

xity of this project given the likely construction moratorium during the colder months of the year. As such, Development Option 3 requires additional project cost and a higher public subsidy than Development Option 1.

Given the site location across NE Martin Luther King Boulevard from the Oregon Convention Center, convention attendees must navigate across four lanes of traffic to the entrance of the convention center. The alternative is a pedestrian sky bridge across NE Martin Luther King Boulevard, which would add significantly to the project cost and increase the required public subsidy.

That said, should Metro deem this a viable option, the Mortenson development team is prepared to pursue the development of this program on Block 26/43.

# STREET LEVEL



LEVEL P1, TYPICAL



LEVEL 2



LEVELS 3 - 9 (HYATT PLACE, TYPICAL)





LEVELS 4 - 15 (HYATT REGENCY)

# DEVELOPMENT OPTION 4: Hyatt Regency - Block 26/43 Site

Development Option 4 incorporates a 600-key Hyatt Regency which meets the 500-key room block requirement, but also faces the challenges of pedestrian access and parking costs as outlined in Development Option 3 and the higher cost/key as outlined in Development Option 2. As such, this development option results in the highest public subsidy request. Again, should Metro make the determination that this is the preferred program, the Mortenson team stands ready to implement this development option.

### STREET LEVEL



LEVEL P1, TYPICAL



LEVEL 2



LEVEL 3



**LEVELS 4 - 20** 



#### FINANCIAL PROPOSAL

The Mortenson development team will bring its collective