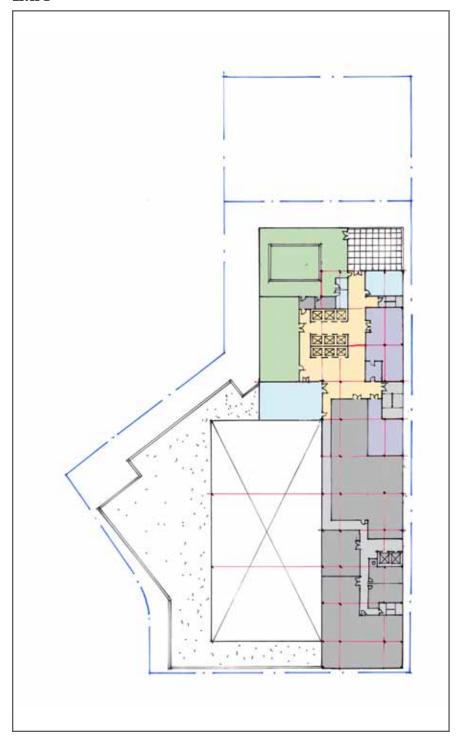

e increase in construction cost results in an increased public subsidy requirement. This can be a viable development option, provided the necessary public investment is available as outlined later in this proposal.

As previously outlined, development on the Holladay Street site provides the City and Metro with the ability to continue to utilize the new Oregon Convention Center Plaza for additional convention events and as a public amenity, coupled with the flexibility to add a second convention hotel on Block 26/43 in the future.

AERIAL VIEW FROM SE



AERIAL VIEW FROM NW



# AERIAL VIEW FROM NE



# VIEW FROM SE



# VIEW FROM SE



# VIEW FROM NW



# VIEW FROM NE



# VIEW FROM SW



# SOUTH ELEVATION



# NORTH ELEVATION



# STREET LEVEL



LEVEL P1, TYPICAL



LEVEL 2



LEVEL 3



LEVELS 4 - 21



### DEVELOPMENT OPTION 3: Hyatt Regency/Hyatt Place - Block 26/43 Site

Development Option 3 incorporates a 421-key Hyatt Regency and 181-key Hyatt Place for a total of 602 guestrooms. While this option achieves the 500-key room block requirement, unlike Development Option 1, the hotel financing for this development option must carry the cost for onsite structured parking which would be independently financed on the Holladay Street site. Further, the natural gas transmission lines (one 6" steel main and one 12" high pressure main) within the NE Pacific Street right-of-way will need to be relocated. The cost associated with this work is estimated at \$1.0 – 1.5 million, and would add to the overall complexity of this project given the likely construction moratorium during