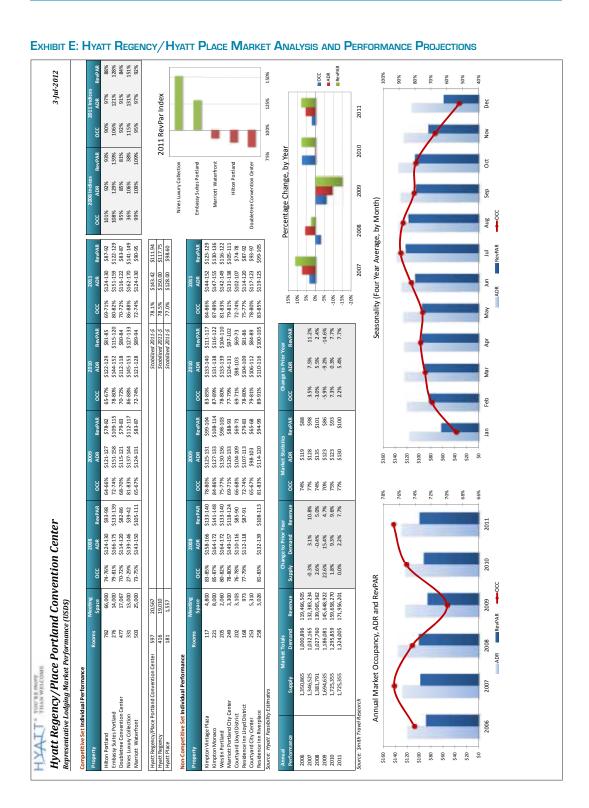

Representative Lodging Market Performance (USDS) 2008 ADR \$126.89 \$170.67 \$117.32 \$142.58 \$146.32 \$135.24 2.6% Annual Market Occupancy, ADR and RevPAR 75.0% 79.7% 71.4% 28.4% 73.8% 81.8% 119,466,505 132,383,234 139,065,362 145,648,922 159,658,270 171,956,201 pace 66,000 14,000 17,067 13,000 25,000 4,800 8,000 2,060 3,300 3,103 973 973 5,310 RevPAR 782 276 477 331 503 117 221 205 249 249 202 202 202 203 253 253 390,990 stitive Set Individual Perfor 1,346,525 1,381,791 1,694,635 1,725,355 1,725,355 bletree Convention Center is Luxury Collection riott Waterfront Courtyard Lloyd District Residence Inn Lloyd District Courtyard City Center Residence Inn Riverplace \$160 \$120 \$120 \$100 \$80 \$80 \$80 \$20

EXHIBIT E: HYATT REGENCY/HYATT PLACE MARKET ANALYSIS AND PERFORMANCE PROJECTIONS



EXHIBIT E: HYATT REGENCY/HYATT PLACE MARKET ANALYSIS AND PERFORMANCE PROJECTIONS





3-Jul-2012 Hyatt Regency/Place Portland Convention Center Full-Service Competitive Set Select-Service Competitive Set Local Area Satellite

EXHIBIT E: HYATT REGENCY/HYATT PLACE MARKET ANALYSIS AND PERFORMANCE PROJECTIONS

EXHIBIT E: HYATT REGENCY/HYATT PLACE MARKET ANALYSIS AND PERFORMANCE PROJECTIONS

| Hyatt Regency/House Portland Convention Center