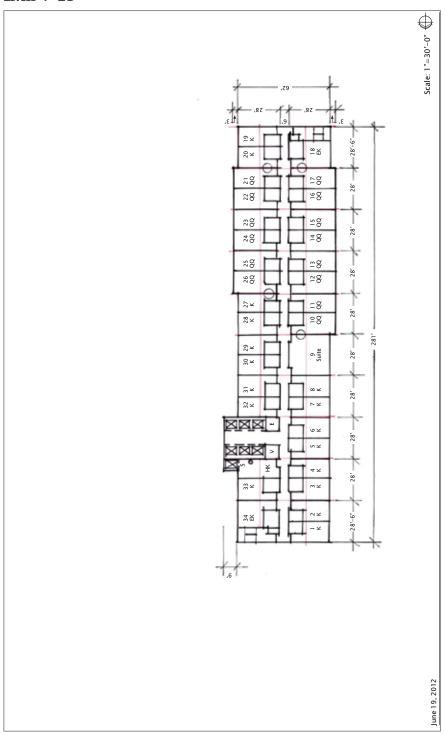

t of this program on Block 26/43.

# STREET LEVEL



LEVEL P1, TYPICAL



LEVEL 2



LEVELS 3 - 9 (HYATT PLACE, TYPICAL)





LEVELS 4 - 15 (HYATT REGENCY)

# DEVELOPMENT OPTION 4: Hyatt Regency - Block 26/43 Site

Development Option 4 incorporates a 600-key Hyatt Regency which meets the 500-key room block requirement, but also faces the challenges of pedestrian access and parking costs as outlined in Development Option 3 and the higher cost/key as outlined in Development Option 2. As such, this development option results in the highest public subsidy request. Again, should Metro make the determination that this is the preferred program, the Mortenson team stands ready to implement this development option.

### STREET LEVEL



LEVEL P1, TYPICAL



LEVEL 2



LEVEL 3



**LEVELS 4 - 20** 



#### FINANCIAL PROPOSAL

The Mortenson development team will bring its collective expertise to deliver a unique and successful hotel for all participants which will include structuring the most cost effective financing possible. As discussed in greater detail below, the proposed Plan of Finance assumes that the construction of the hotel will be funded with the proceeds of a construction loan, 100% of which will be taken out with equity upon hotel completion by the hotel owner, Hyatt Hotels Corporation (the "Owner"). A financing commitment letter from Hyatt is included as Exhibit A in this section of the proposal. In addition, the parking garage will be privately owned and financed by our development partner, the Schlesinger Companies. The proposed Plan of Finance does not rely on any thi