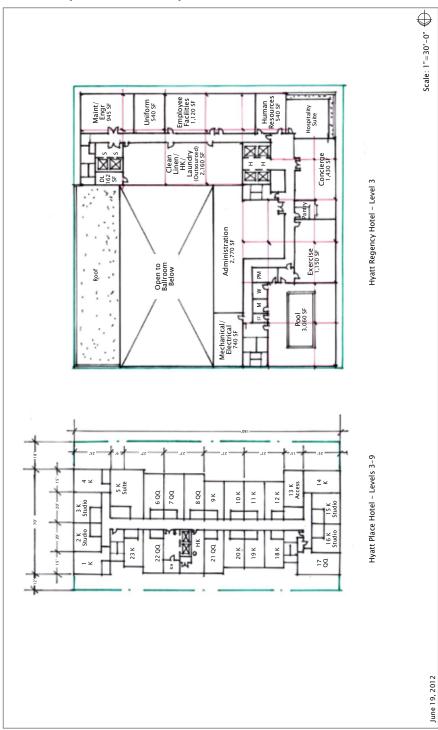

onstruction moratorium during the colder months of the year. As such, Development Option 3 requires additional project cost and a higher public subsidy than Development Option 1.

Given the site location across NE Martin Luther King Boulevard from the Oregon Convention Center, convention attendees must navigate across four lanes of traffic to the entrance of the convention center. The alternative is a pedestrian sky bridge across NE Martin Luther King Boulevard, which would add significantly to the project cost and increase the required public subsidy.

That said, should Metro deem this a viable option, the Mortenson development team is prepared to pursue the development of this program on Block 26/43.

# STREET LEVEL



LEVEL P1, TYPICAL



LEVEL 2



LEVELS 3 - 9 (HYATT PLACE, TYPICAL)





LEVELS 4 - 15 (HYATT REGENCY)

# DEVELOPMENT OPTION 4: Hyatt Regency - Block 26/43 Site

Development Option 4 incorporates a 600-key Hyatt Regency which meets the 500-key room block requirement, but also faces the challenges of pedestrian access and parking costs as outlined in Development Option 3 and the higher cost/key as outlined in Development Option 2. As such, this development option results in the highest public subsidy request. Again, should Metro make the determination that this is the preferred program, the Mortenson team stands ready to implement this development option.

### STREET LEVEL



LEVEL P1, TYPICAL



LEVEL 2



LEVEL 3



**LEVELS 4 - 20** 



#### FINANCIAL PROPOSAL

The Mortenson development team will bring its collective expertise to deliver a unique and succ