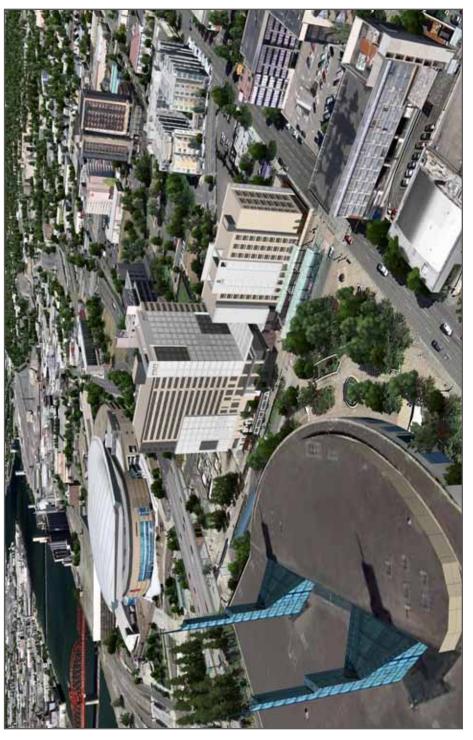

sient guests during the off-peak demand periods.

Finally, numerous success stories exist across the country - Austin, Houston, Omaha, Indianapolis - where the economic development generated from a City's first convention center headquarters hotel has spurred the development of subsequent convention center hotels. Development on the Holladay Street site will enable Portland Development Commission to retain ownership of the viable Block 26/43 site for the development of a second convention center hotel in the future and, in the meantime, enable the Oregon Convention Center to continue to offer the Oregon Convention Center Plaza for additional convention events, and provide a public amenity to the citizens of Portland.

# Development **Proposal**

### VIEW FROM SOUTH



AERIAL VIEW FROM SE



# Development **Proposal**

# AERIAL VIEW FROM NW



# AERIAL VIEW FROM NE



# Development **Proposal**

### VIEW FROM SE



### VIEW FROM NE



# Development **Proposal**

### VIEW FROM SW



# SOUTH ELEVATION



# NORTH ELEVATION



### STREET LEVEL



LEVEL P1, TYPICAL



LEVEL 2



LEVEL 3 (HYATT PLACE, TYPICAL)







### DEVELOPMENT OPTION 2: Hyatt Regency - Holladay Street Site

Development Option 2 consists of a 600-key Hyatt Regency which also meets the 500-key room block requirement and is the most proximate to the Oregon Convention Center. Like Development Option 1, parking will be located either subsurface under the hotel footprint and/or on Block 49 and will be privately financed by the Schlesinger Companies. This program, however, results in a higher public subsidy require