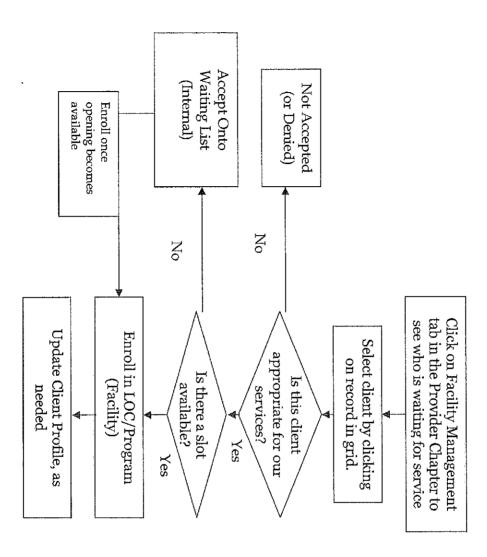

Residential Cheaha Mental Health Center  Pearson Hall Female Crisis Residential  Akohol and Drug Abuse Treatment  Akohol and Drug Abuse Treatment  Silins Residus Retrieve 15 Records at a time (Mexico) | Bridget Testhh 402-84-0209  Bridget Mrs. Agency  AGENCY  MRB of Bibb-Pickens-1                                                 | Select Client Selected Fund Code: SA  1 SA Wait List record(5) returned - now viewing 1 through 1  1. SA Wait List record(5) returned - now viewing 1 through 1 | - 1 SA Wait List record(s) returned - mov viewing 1 through i | The Bridge Mobile GENS Adolescent Crisis The Bridge (Mobile)   Mobile Resident   Resident   Mobile   Mobile   Resident   
# SA Work Flow - Receiving a Referral

Client presents as referral from Assessment Provider (already screened by them)



### Accepting a Client on the Wait List on the My ASAIS desktop. Click on the Provider Chapter Harmony v6.1.0.0

- Click on the Facility Management tab in your provider record
- 3. The system defaults to show you all referred clients



4. Select the client whose disposition you want to change.

Claims Screenings Reports Utilities K Disposition M Equal To Mil Recerred M AND M Assessment Provider ID Numbers Facility Enrollments Facility Management Notes Levels of Care Medianien Hamiltonian Indiana Medianien Provider Indiana Provider Indiana Provider Indiana Provider Indiana Provider Indiana Provider Indiana Provider Indiana Provider Indiana Provider Indiana Provider Indiana Provider Indiana Provider Indiana Provider Indiana Provider Indiana Provider Indiana Provider Indiana Provider India