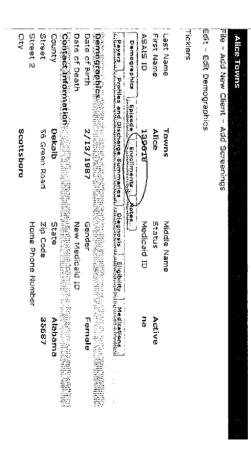

Settings\dmiller\My [ Browse | File Type : Assessment | User Email: Kristopher.Vilamaa@mh.alabama.gov | Harmony-API File upload                                                            |  |

- 6. Click on the *Browse* button to locate the file you wish to upload.

  Check with vour System
- Check with your System
  Administrator as to the standard location of the files on your computer or network.
- 7. After browsing to the desired file, click on the *Open* button.



- 8. Back in the HaPI Upload window, click on the Upload button.
- 9. Click on OK in the File Submitted Successfully message window.

# 

# Discharging a Olientificom vour Agency - Otenthas finished service Teltservice and not expected to return

- 1. Find the client's record in ASAIS.
- 2. Click on the *Enrollments* tab.



- 3. In the Enrollments screen, select Discharged for the Disposition.
- 4. The *Discharge Date* will default to today's date correct the date if that is not the right date no services can be billed after this date.
- 5. You may enter comments into the Comments field.
- 6. Click on Save and Close Enrollments.

(Once you discharge the Enrollment record, the facility record will automatically change to discharge as well.)

| Discharge Date | Engliment Workers Francisch *  Englittes Francisch Francisch *  Events Francisch Francisch Francisch Francisch Francisch Francisch Francisch Francisch Francisch Francisch Francisch Francisch Francisch Francisch Francisch Francisch Francisch Francisch Francisch Francisch Francisch Francisch Francisch Francisch Francisch Francisch Francisch Francisch Fra