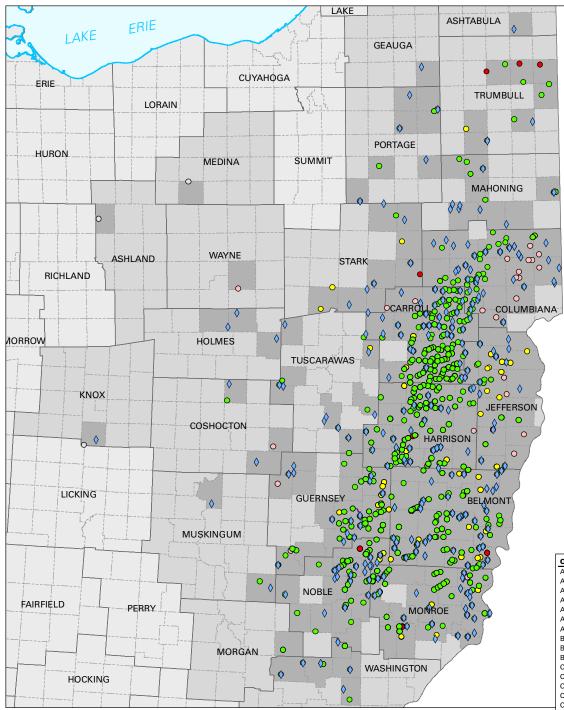

## HORIZONTAL UTICA - PT PLEASANT WELL ACTIVITY IN OHIO

Horizontal well status as of 11/5/2016

- PERMITTED-(Permitted; Not Drilled; Canceled) (463)
- DRILLED-(Drilling; Well Drilled) (311)
- PRODUCING-(Producing; Plugged Back) (1,436)
- INACTIVE-(Drilled Inactive; Shut in) (48)
- Lost Hole or Final Restoration (33)
- O Dry and Abandoned (3)
- Plugged and Abandoned (3)

Well permit information from the ODNR Division of Oil and Gas Resources Management **Recommended citation:** 

Ohio Department of Natural Resources, 2016, Horizontal Utica-Point Pleasant Well Activity in Ohio: Columbus, scale 1:1,300,000, revised 11/7/2016.