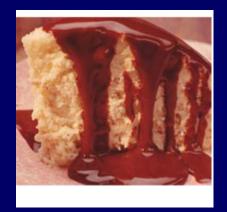

### CHOCOLATE CHIP COOKIE

20 Years Ago

55 calories1.5 inch diameter

**Today** 

**How many calories are in today's large cookie?** 

### CHOCOLATE CHIP COOKIE

20 Years Ago

55 calories1.5 inch diameter

**Today** 

275 calories3.5 inch diameter

Calorie Difference: 220 calories