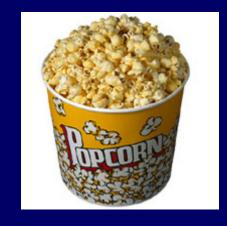

## **POPCORN**

20 Years Ago

270 calories 5 cups

**Today** 

630 calories 11 cups

Calorie Difference: 360 calories