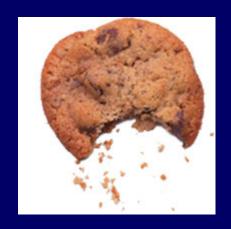

### CHOCOLATE CHIP COOKIE

20 Years Ago

55 calories1.5 inch diameter

**Today** 

275 calories3.5 inch diameter

Calorie Difference: 220 calories