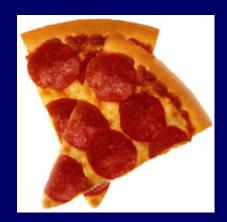

### PEPPERONI PIZZA

20 Years Ago

500 calories

**Today** 

How many calories are in two large slices of today's pizza?

### PEPPERONI PIZZA

20 Years Ago

500 calories

**Today** 

850 calories

Calorie Difference: 350 calories