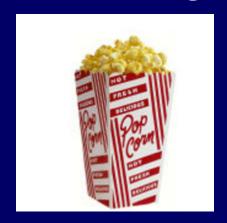

## **POPCORN**

20 Years Ago

270 calories 5 cups

**Today** 

?

How many calories are in today's large popcorn?