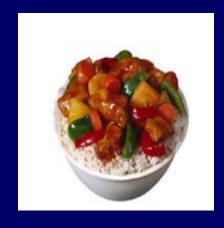

## CHICKEN STIR FRY

20 Years Ago

435 calories 2 cups

**Today** 

**How many calories are in today's chicken stir fry?** 

### CHICKEN STIR FRY

20 Years Ago

435 calories 2 cups

**Today** 

865 calories 4 ½ cups

Calorie Difference: 430 calories