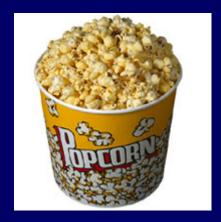

## **POPCORN**

20 Years Ago

270 calories 5 cups

**Today** 

?

How many calories are in today's large popcorn?

## **POPCORN**

20 Years Ago

270 calories 5 cups

**Today** 

630 calories 11 cups

Calorie Difference: 360 calories