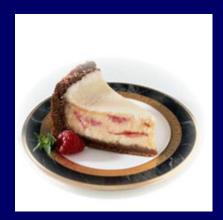

## CHEESECAKE

20 Years Ago

260 calories3 ounces

**Today** 

Provided How many calories are in today's large portion of cheesecake?

## CHEESECAKE

20 Years Ago

260 calories3 ounces

**Today** 

640 calories7 ounces

Calorie Difference: 380 calories