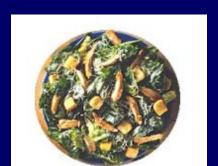

## CHICKEN STIR FRY

20 Years Ago

435 calories 2 cups

**Today** 

**How many calories are in today's chicken stir fry?** 

### CHICKEN STIR FRY

20 Years Ago

435 calories 2 cups

**Today** 

865 calories 4 ½ cups

Calorie Difference: 430 calories