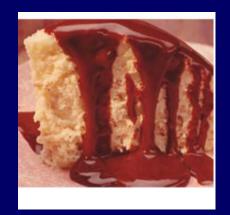

### CHOCOLATE CHIP COOKIE

20 Years Ago

55 calories1.5 inch diameter

**Today** 

**How many calories are in today's large cookie?** 

### CHOCOLATE CHIP COOKIE

20 Years Ago

55 calories1.5 inch diameter

**Today** 

275 calories3.5 inch diameter

Calorie Difference: 220 calories