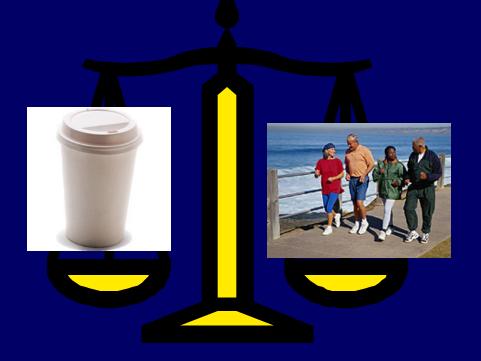

# Maintaining a Healthy Weight is a Balancing Act Calories In = Calories Out

How long will you have to walk in order to burn those extra 305 calories?\*

### **Calories In = Calories Out**

If you walk 1 hour and 20 minutes, you will burn approximately 305 calories.\*