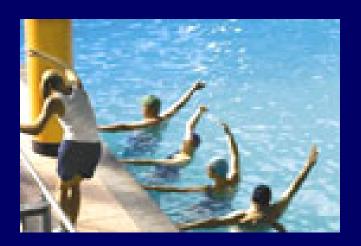

# Maintaining a Healthy Weight is a Balancing Act Calories In = Calories Out

How long will you have to do water aerobics in order to burn the extra 360 calories?\*

#### **Calories In = Calories Out**

If you do water aerobics for 1 hour and 15 minutes you will burn approximately 360 calories.\*