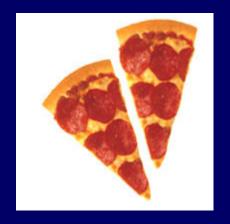

### PEPPERONI PIZZA

20 Years Ago

500 calories

**Today** 

How many calories are in two large slices of today's pizza?

### PEPPERONI PIZZA

20 Years Ago

500 calories

**Today** 

850 calories

Calorie Difference: 350 calories