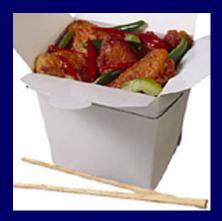

## CHICKEN STIR FRY

20 Years Ago

435 calories 2 cups

**Today** 

**How many calories are in today's chicken stir fry?** 

### CHICKEN STIR FRY

20 Years Ago

435 calories 2 cups

**Today** 

865 calories 4 ½ cups

Calorie Difference: 430 calories