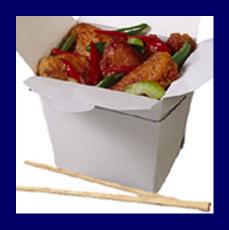

## CHICKEN STIR FRY

20 Years Ago

435 calories 2 cups

**Today** 

**How many calories are in today's chicken stir fry?** 

### CHICKEN STIR FRY

20 Years Ago

435 calories 2 cups

**Today** 

865 calories 4 ½ cups

Calorie Difference: 430 calories