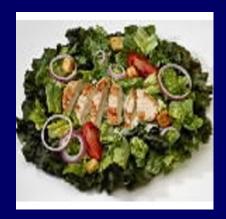

# CHICKEN CAESAR SALAD

20 Years Ago

390 calories 1½ cups

**Today** 

How many calories are in today's chicken Caesar salad?

## CHICKEN CAESAR SALAD

20 Years Ago

390 calories 1 ½ cups

**Today** 

790 calories 3 ½ cups

Calorie Difference: 400 calories