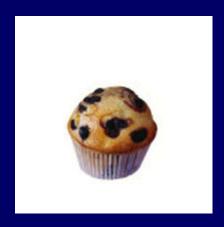

### MUFFIN

20 Years Ago

210 calories1.5 ounces

**Today** 

**(**∿•

How many calories are in today's muffin?