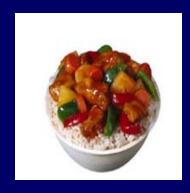

## CHICKEN STIR FRY

20 Years Ago

435 calories 2 cups

**Today** 

**How many calories are in today's chicken stir fry?** 

### CHICKEN STIR FRY

20 Years Ago

435 calories 2 cups

**Today** 

865 calories 4 ½ cups

Calorie Difference: 430 calories