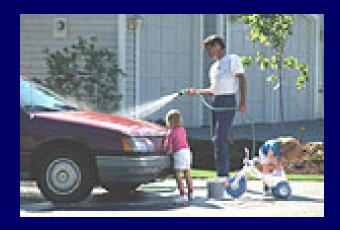

### **Calories In = Calories Out**

If you wash the car for 1 hour and 15 minutes you will burn approximately 220 calories.\*