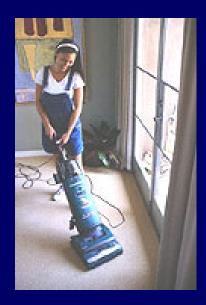

# Maintaining a Healthy Weight is a Balancing Act Calories In = Calories Out

How long will you have to vacuum in order to burn those extra 290 calories?\*

#### **Calories In = Calories Out**

If you vacuum for 1 hour and 30 minutes you will burn approximately 290 calories.\*