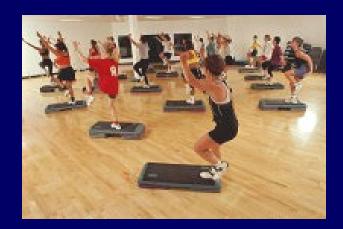

# Maintaining a Healthy Weight is a Balancing Act Calories In = Calories Out

How long will you have to do aerobic dance to burn those extra 430 calories?\*

#### **Calories In = Calories Out**

If you do aerobic dance for 1 hour and 5 minutes you will burn approximately 430 calories.\*