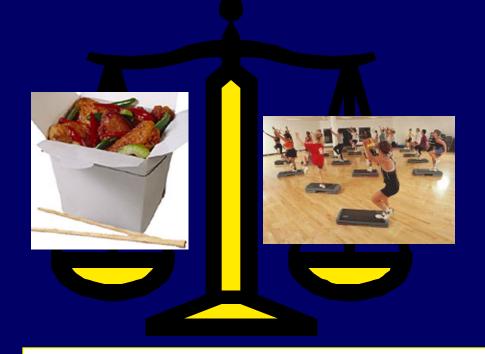

# Maintaining a Healthy Weight is a Balancing Act Calories In = Calories Out

How long will you have to do aerobic dance to burn those extra 430 calories?\*

#### **Calories In = Calories Out**

If you do aerobic dance for 1 hour and 5 minutes you will burn approximately 430 calories.\*