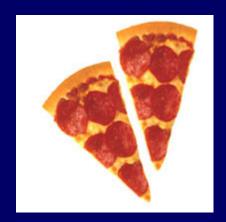

### PEPPERONI PIZZA

20 Years Ago

500 calories

**Today** 

How many calories are in two large slices of today's pizza?

### PEPPERONI PIZZA

20 Years Ago

500 calories

**Today** 

850 calories

Calorie Difference: 350 calories