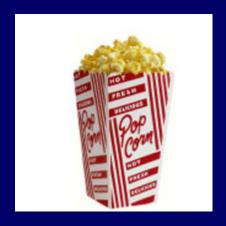

## **POPCORN**

20 Years Ago

270 calories 5 cups

**Today** 

?

How many calories are in today's large popcorn?

## **POPCORN**

20 Years Ago

270 calories 5 cups

**Today** 

630 calories 11 cups

Calorie Difference: 360 calories