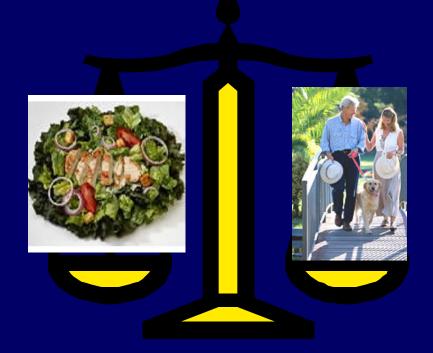

# CHICKEN CAESAR SALAD

20 Years Ago

390 calories 1½ cups

**Today** 

How many calories are in today's chicken Caesar salad?

## CHICKEN CAESAR SALAD

20 Years Ago

390 calories 1 ½ cups

**Today** 

790 calories 3 ½ cups

Calorie Difference: 400 calories

# Maintaining a Healthy Weight is a Balancing Act Calories In = Calories Out

How long will you have to walk the dog in order to burn those extra 400 calories?\*

### **Calories In = Calories Out**

If you walk the dog for 1 hour and 20 minutes, you will burn approximately 400 calories.\*