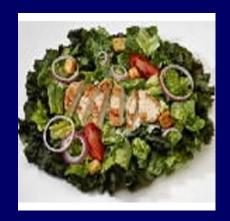

# CHICKEN CAESAR SALAD

20 Years Ago

390 calories 1½ cups

**Today** 

How many calories are in today's chicken Caesar salad?

## CHICKEN CAESAR SALAD

20 Years Ago

390 calories 1 ½ cups

**Today** 

790 calories 3 ½ cups

Calorie Difference: 400 calories