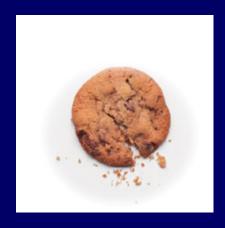

### CHOCOLATE CHIP COOKIE

20 Years Ago

55 calories1.5 inch diameter

**Today** 

**How many calories are in today's large cookie?** 