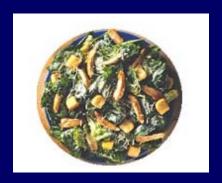

## CHICKEN STIR FRY

20 Years Ago

435 calories 2 cups

**Today** 

**How many calories are in today's chicken stir fry?** 

### CHICKEN STIR FRY

20 Years Ago

435 calories 2 cups

**Today** 

865 calories 4 ½ cups

Calorie Difference: 430 calories