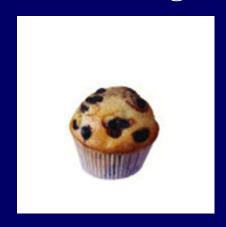

### MUFFIN

20 Years Ago

210 calories1.5 ounces

**Today** 

**(**∿•

How many calories are in today's muffin?