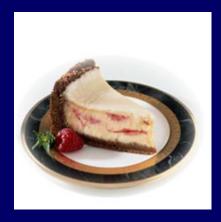

## CHEESECAKE

20 Years Ago

260 calories3 ounces

**Today** 

Provided How many calories are in today's large portion of cheesecake?

## CHEESECAKE

20 Years Ago

260 calories3 ounces

**Today** 

640 calories7 ounces

Calorie Difference: 380 calories