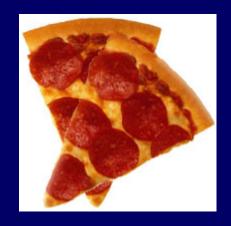

### PEPPERONI PIZZA

20 Years Ago

500 calories

**Today** 

How many calories are in two large slices of today's pizza?

### PEPPERONI PIZZA

20 Years Ago

500 calories

**Today** 

850 calories

Calorie Difference: 350 calories