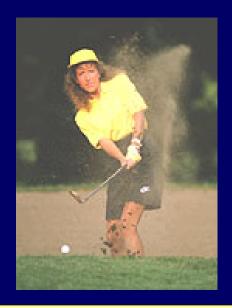

# Maintaining a Healthy Weight is a Balancing Act Calories In = Calories Out

How long will you have to play golf (while walking and carrying your clubs) in order to burn those extra 350 calories?\*

#### **Calories In = Calories Out**

If you play golf (while walking and carrying your clubs) for 1 hour you will burn approximately 350 calories.\*