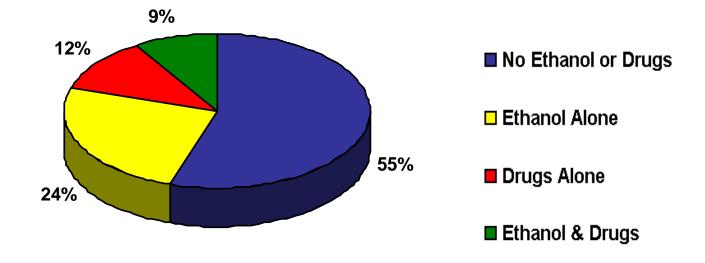

### Accidents by Race for Essex, Hudson, Passaic, and Somerset Counties

Vehicular Fatalities\* (Car, Truck, Van, Bus, Train, Bicycle, Motorcycle, Airplane) and Positive Toxicology for the Region

| No Ethanol or<br>Drugs | Ethanol Alone | Drugs Alone | Ethanol & Drugs |  |  |
|------------------------|---------------|-------------|-----------------|--|--|
| 81                     | 36            | 17          | 13              |  |  |

NOTE: 147 of 162 had Toxicology done.