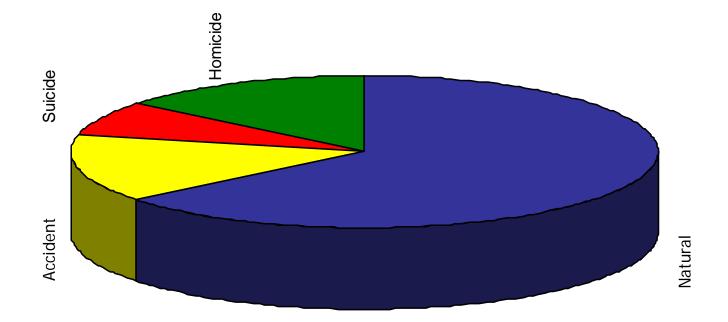

## Manner of Death for Passaic County

|                   | Total | Natural | Accident | Suicide | Homicide | Undetermined | Non Human<br>Remains | Transfer* of<br>Jurisdiction | Fetus | Body Parts | Pending |
|-------------------|-------|---------|----------|---------|----------|--------------|----------------------|------------------------------|-------|------------|---------|
| Reported<br>Cases | 1060  | 846     | 138      | 20      | 29       | 6            | 2                    | 18                           | 1     | 0          | 0       |
| Percent           | 100   | 79.8    | 13.0     | 1.9     | 2.7      | 0.6          | 0.2                  | 1.7                          | <0.1  | 0          | 0       |