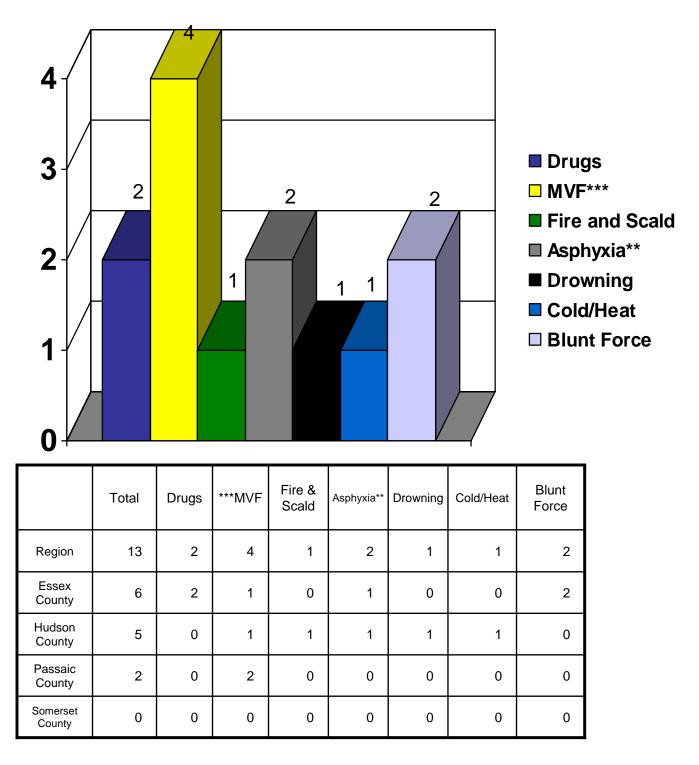

|                    |       |         | Manner   |         |          |              |
|--------------------|-------|---------|----------|---------|----------|--------------|
|                    | Total | Natural | Accident | Suicide | Homicide | Undetermined |
| Region             | 43    | 34      | 4        | 3       | 1        | 1            |
| Essex<br>County    | 16    | 11      | 3        | 2       | 0        | 0            |
| Hudson<br>County   | 8     | 6       | 1        | 0       | 1        | 0            |
| Passaic<br>County  | 15    | 13      | 0        | 1       | 0        | 1            |
| Somerset<br>County | 4     | 4       | 0        | 0       | 0        | 0            |