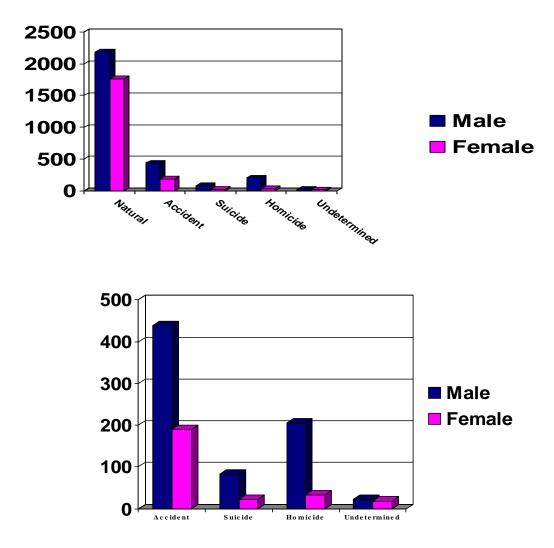

## Manner of Death for the Region by Gender

|              | Male | Female |
|--------------|------|--------|
| Natural      | 2183 | 1760   |
| Accident     | 439  | 189    |
| Suicide      | 83   | 22     |
| Homicide     | 206  | 33     |
| Undetermined | 22   | 18     |