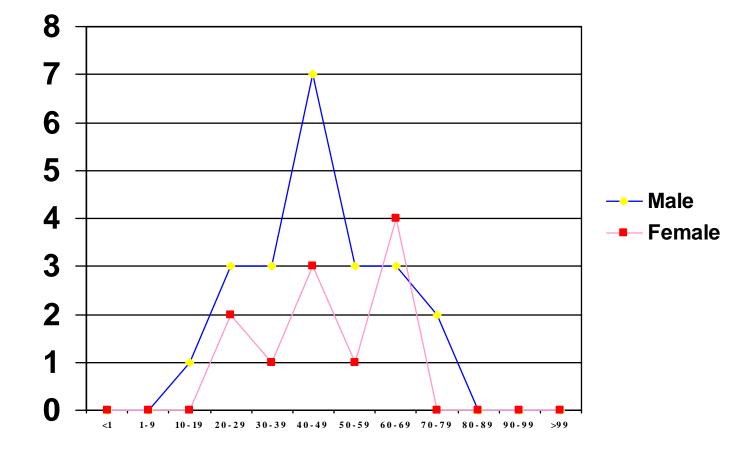

#### Suicides by Age and Gender for Passaic County

|        | <1 | 1 – 9 | 10 - 19 | 20 - 29 | 30 - 39 | 40 - 49 | 50 - 59 | 60 – 69 | 70 - 79 | 80 - 89 | 90 - 99 | >99 |
|--------|----|-------|---------|---------|---------|---------|---------|---------|---------|---------|---------|-----|
| Male   | 0  | 0     | 1       | 1       | 2       | 5       | 4       | 2       | 2       | 0       | 0       | 0   |
| Female | 0  | 0     | 0       | 0       | 1       | 2       | 0       | 0       | 0       | 0       | 0       | 0   |