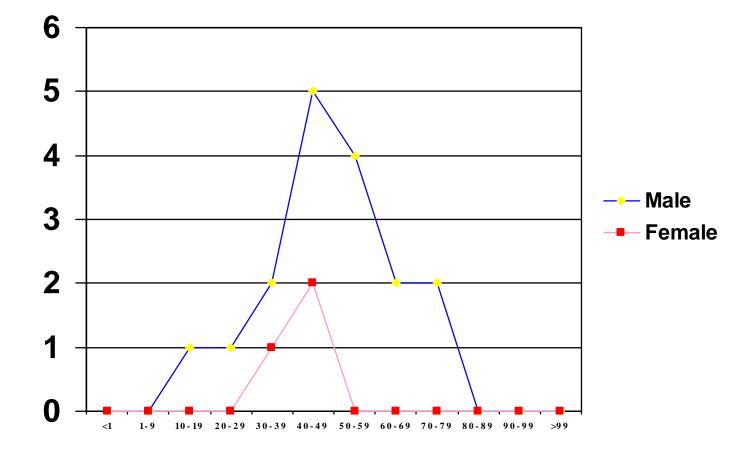

#### Homicides by Age and Gender for Somerset County

|        | <1 | 1 – 9 | 10 - 19 | 20 - 29 | 30 - 39 | 40 - 49 | 50 - 59 | 60 – 69 | 70 - 79 | 80 - 89 | 90 - 99 |
|--------|----|-------|---------|---------|---------|---------|---------|---------|---------|---------|---------|
| Male   | 1  | 0     | 0       | 1       | 1       | 0       | 0       | 1       | 0       | 0       | 0       |
| Female | 0  | 0     | 0       | 0       | 0       | 0       | 0       | 0       | 0       | 0       | 0       |