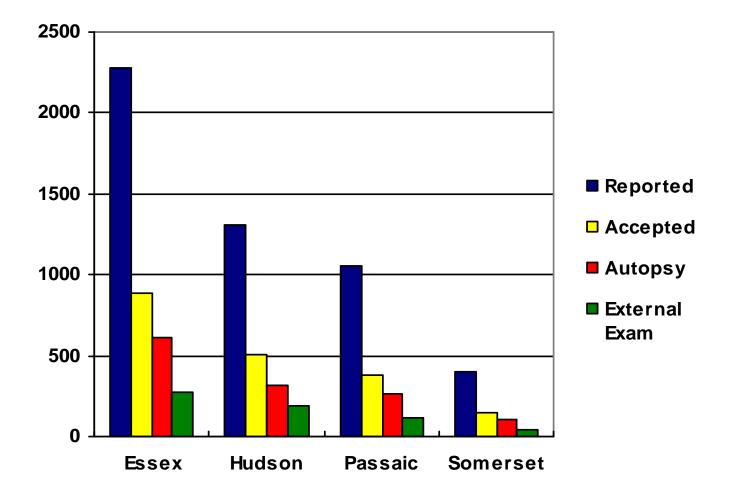

#### **Total Annual Activity**

|          | Reported | Accepted | Autopsy | External Exam |
|----------|----------|----------|---------|---------------|
| Essex    | 2279     | 882      | 610     | 272           |
| Hudson   | 1310     | 506      | 312     | 194           |
| Passaic  | 1060     | 379      | 266     | 113           |
| Somerset | 405      | 151      | 104     | 47            |
| Totals   | 5054     | 1918     | 1292    | 626           |