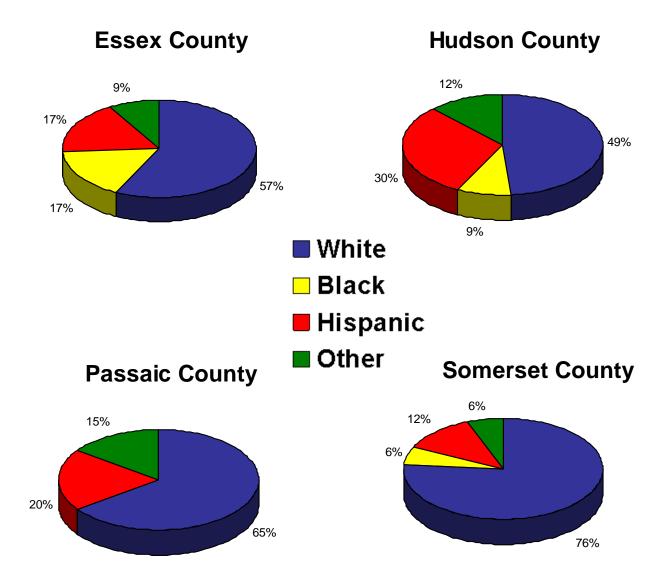

--------|---------|---------|---------|---------|---------|-----|
| Male   | 0  | 0     | 1       | 3       | 1       | 2       | 3       | 0       | 2       | 1       | 0       | 0   |
| Female | 0  | 0     | 0       | 1       | 1       | 0       | 1       | 0       | 0       | 1       | 0       | 0   |

# Suicides by Race for the Region



|                 | White | Black | Hispanic | Other |
|-----------------|-------|-------|----------|-------|
| Region          | 62    | 10    | 22       | 11    |
| Essex County    | 20    | 6     | 6        | 3     |
| Hudson County   | 16    | 3     | 10       | 4     |
| Passaic County  | 13    | 0     | 4        | 3     |
| Somerset County | 13    | 1     | 2        | 1     |

# Suicides by Race for Essex, Hudson, Passaic, and Somerset Counties



# Drug Abuse

# Drug Abuse Cases\* (Illicit Drugs)

|                               | Region | Essex<br>County | Hudson<br>County | Passaic<br>County | Somerset<br>County |
|-------------------------------|--------|-----------------|------------------|-------------------|--------------------|
| Amphetamine & Methamphetamine | 13     | 8               | 1                | 3                 | 1                  |
| Cannabinoids                  | 104    | 64              | 20               | 15                | 5                  |
| Cocaine                       | 297    | 179             | 47               | 59                | 12                 |
| Ethanol                       | 455    | 210             | 107              | 94                | 44                 |
| Methadone