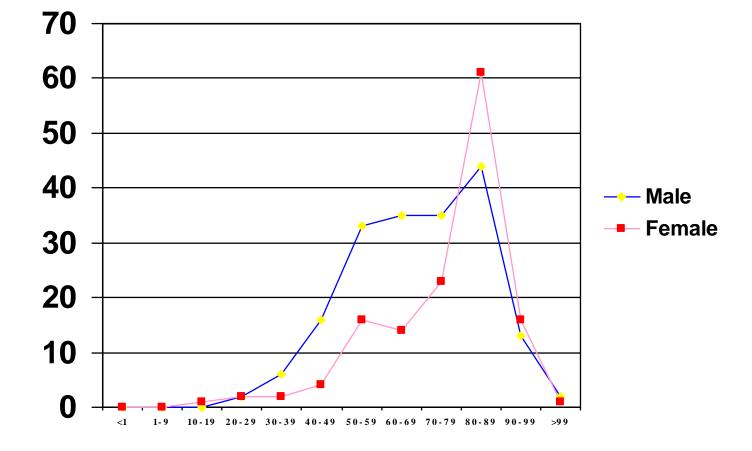

#### Homicides by Age and Gender for the Region

|        | <1 | 1 – 9 | 10 - 19 | 20 - 29 | 30 - 39 | 40 - 49 | 50 - 59 | 60 - 69 | 70 - 79 | 80 - 89 | 90 - 99 |
|--------|----|-------|---------|---------|---------|---------|---------|---------|---------|---------|---------|
| Male   | 2  | 2     | 28      | 84      | 60      | 16      | 9       | 4       | 0       | 1       | 0       |
| Female | 1  | 1     | 4       | 7       | 6       | 8       | 2       | 3       | 0       | 1       | 0       |