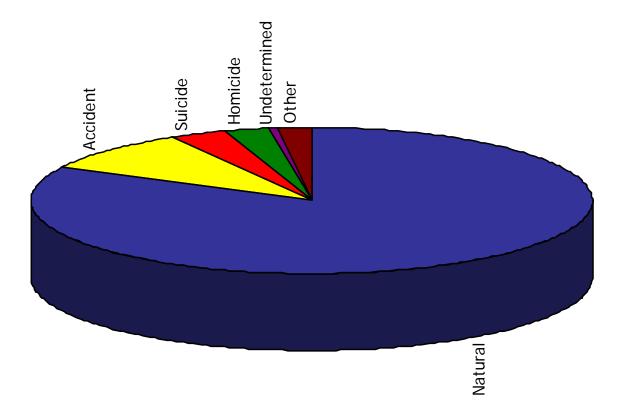

#### Manner of Death for Essex County

|                   | Total | Natural | Accident | Suicide | Homicide | Undetermined | Non Human<br>Remains | Transfer* of<br>Jurisdiction | Fetus | Body Parts | Pending |
|-------------------|-------|---------|----------|---------|----------|--------------|----------------------|------------------------------|-------|------------|---------|
| Reported<br>Cases | 2279  | 1704    | 297      | 35      | 156      | 19           | 4                    | 58                           | 6     | 0          | 0       |
| Percent           | 100   | 74.8    | 13.0     | 1.5     | 6.8      | 0.8          | 0.2                  | 2.5                          | 0.3   | 0          | 0       |