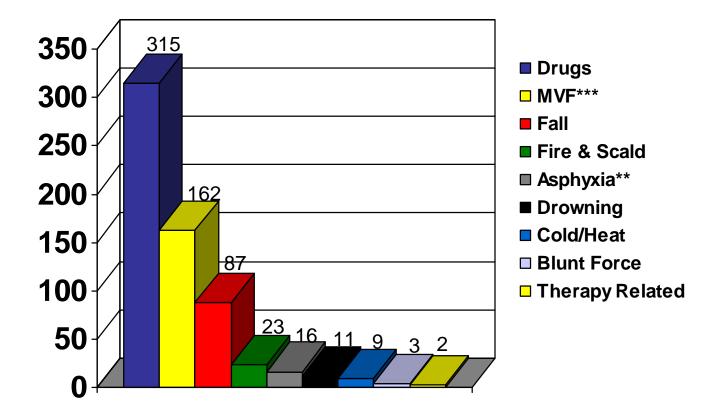

### Accidents by Category for the Region

|                    | Total | Drugs<br>&<br>Alcohol | ***MVF | Fall | Fire &<br>Scald | Asphyxia** | Drowning | Cold/Heat | Blunt<br>Force | Therapy<br>Related |
|--------------------|-------|-----------------------|--------|------|-----------------|------------|----------|-----------|----------------|--------------------|
| Region             | 629   | 315                   | 162    | 87   | 23              | 16         | 11       | 9         | 3              | 2                  |
| Essex<br>County    | 297   | 174                   | 63     | 35   | 12              | 4          | 2        | 3         | 2              | 2                  |
| Hudson<br>County   | 144   | 63                    | 37     | 25   | 5               | 5          | 4        | 3         | 1              | 0                  |
| Passaic<br>County  | 138   | 65                    | 42     | 20   | 3               | 1          | 4        | 3         | 0              | 0                  |
| Somerset<br>County | 50    | 13                    | 20     | 7    | 3               | 6          | 1        | 0         | 0              | 0                  |

\*\*Includes Autoerotic, Positional, Choking, Traumatic, Carbon Monoxide and Suffocation.

\*\*\*Includes air, water and land vehicles.