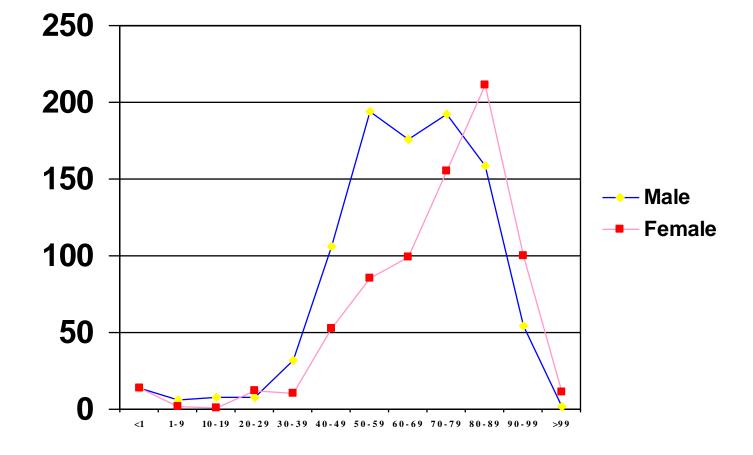

#### Naturals by Age and Gender for Essex County

|        | <1 | 1 – 9 | 10 - 19 | 20 - 29 | 30 - 39 | 40 - 49 | 50 - 59 | 60 – 69 | 70 - 79 | 80 - 89 | 90 - 99 | >99 |
|--------|----|-------|---------|---------|---------|---------|---------|---------|---------|---------|---------|-----|
| Male   | 14 | 6     | 8       | 8       | 32      | 106     | 194     | 176     | 192     | 159     | 54      | 2   |
| Female | 14 | 2     | 1       | 12      | 10      | 53      | 85      | 99      | 155     | 211     | 100     | 11  |