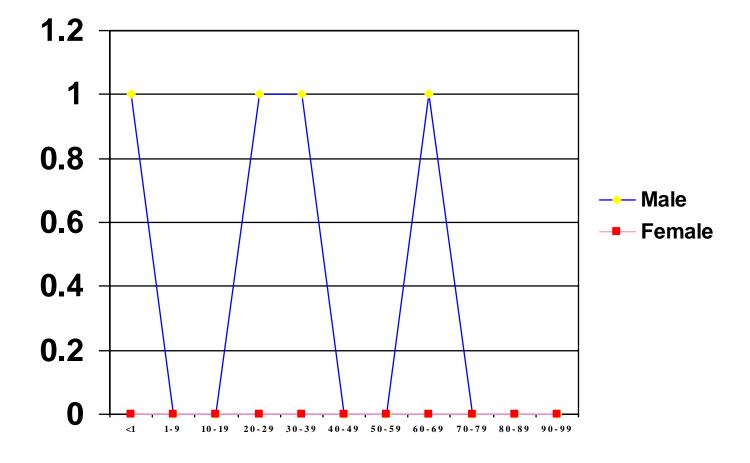

#### Homicides by Age and Gender for Somerset County

|        | <1 | 1 – 9 | 10 - 19 | 20 - 29 | 30 - 39 | 40 - 49 | 50 - 59 | 60 – 69 | 70 - 79 | 80 - 89 | 90 - 99 |
|--------|----|-------|---------|---------|---------|---------|---------|---------|---------|---------|---------|
| Male   | 1  | 0     | 0       | 1       | 1       | 0       | 0       | 1       | 0       | 0       | 0       |
| Female | 0  | 0     | 0       | 0       | 0       | 0       | 0       | 0       | 0       | 0       | 0       |