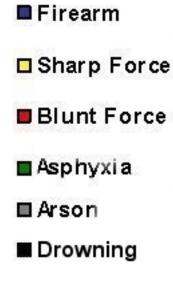

# Homicides by Category for the Region

|             | Region | Essex County | Hudson County | Passaic County | Somerset County |
|-------------|--------|--------------|---------------|----------------|-----------------|
| Firearm     | 178*   | 137*         | 24*           | 16             | 1               |
| Sharp Force | 32*    | 10*          | 14*           | 7              | 1               |
| Blunt Force | 24*    | 9*           | 10*           | 4              | 1               |
| Asphyxia    | 6*     | 2*           | 3*            | 0              | 1*              |
| Arson       | 3      | 1            | 2             | 0              | 0               |
| Drowning    | 3*     | 0            | 0             | 2              | 1*              |

\*Includes cases with multiple modalities.

\*\*Asphyxia includes manual asphyxia and suffocation.

# Homicides by Category for Essex, Hudson, Passaic, and Somerset Counties

\*Some cases include multiple modalities (please see chart on previous page).