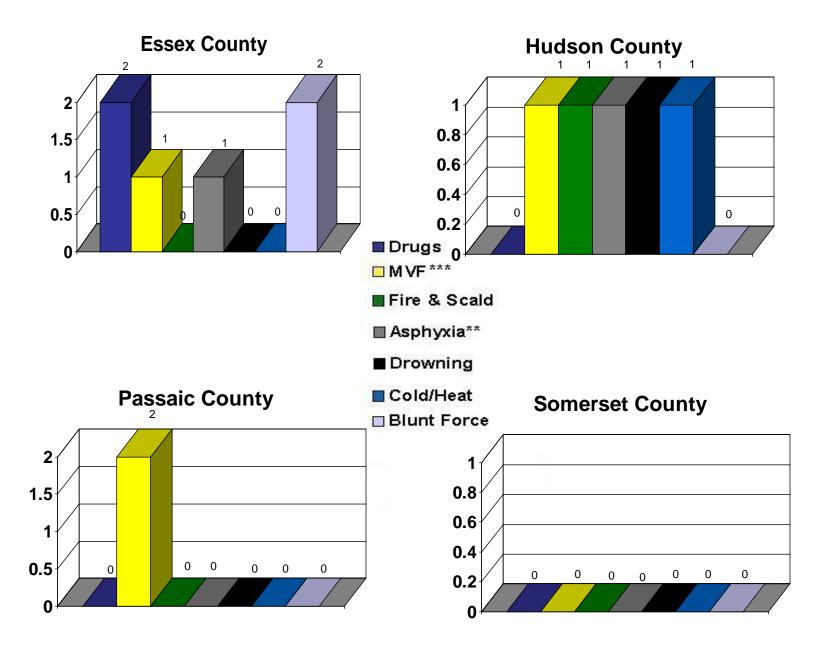

|                    |       |         | Manner   |         |          |              |
|--------------------|-------|---------|----------|---------|----------|--------------|
|                    | Total | Natural | Accident | Suicide | Homicide | Undetermined |
| Region             | 43    | 34      | 4        | 3       | 1        | 1            |
| Essex<br>County    | 16    | 11      | 3        | 2       | 0        | 0            |
| Hudson<br>County   | 8     | 6       | 1        | 0       | 1        | 0            |
| Passaic<br>County  | 15    | 13      | 0        | 1       | 0        | 1            |
| Somerset<br>County | 4     | 4       | 0        | 0       | 0        | 0            |