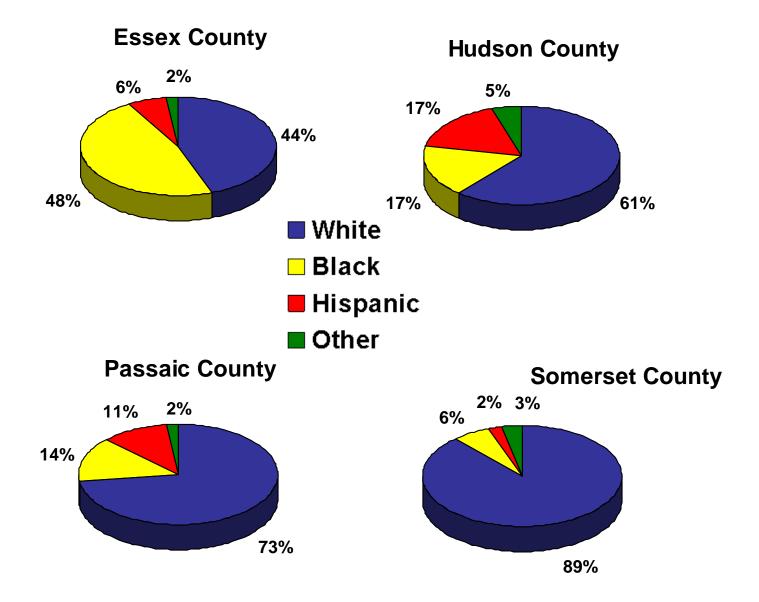

# Naturals by Race for the Region

|                 | White | Black | Hispanic | Other |
|-----------------|-------|-------|----------|-------|
| Region          | 2312  | 1128  | 390      | 113   |
| Essex County    | 757   | 805   | 109      | 33    |
| Hudson County   | 651   | 182   | 181      | 53    |
| Passaic County  | 616   | 121   | 93       | 16    |
| Somerset County | 288   | 20    | 7        | 11    |

# Naturals by Race for Essex, Hudson, Passaic, and Somerset Counties