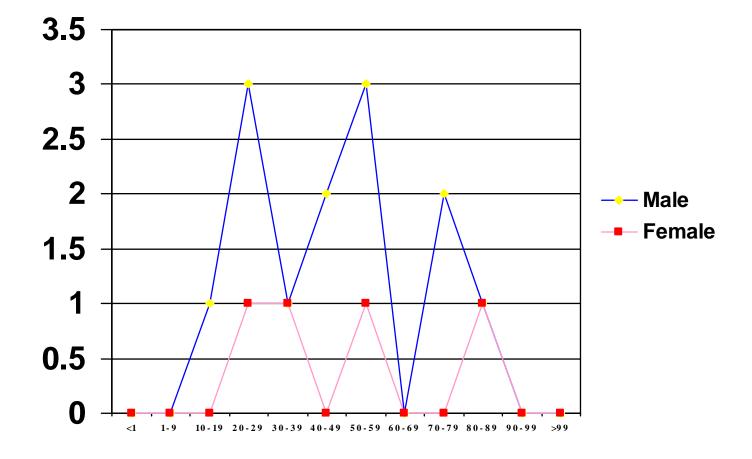

#### Suicides by Age and Gender for Somerset County

|        | <1 | 1 – 9 | 10 - 19 | 20 - 29 | 30 - 39 | 40 - 49 | 50 - 59 | 60 – 69 | 70 - 79 | 80 - 89 | 90 - 99 | >99 |
|--------|----|-------|---------|---------|---------|---------|---------|---------|---------|---------|---------|-----|
| Male   | 0  | 0     | 1       | 3       | 1       | 2       | 3       | 0       | 2       | 1       | 0       | 0   |
| Female | 0  | 0     | 0       | 1       | 1       | 0       | 1       | 0       | 0       | 1       | 0       | 0   |