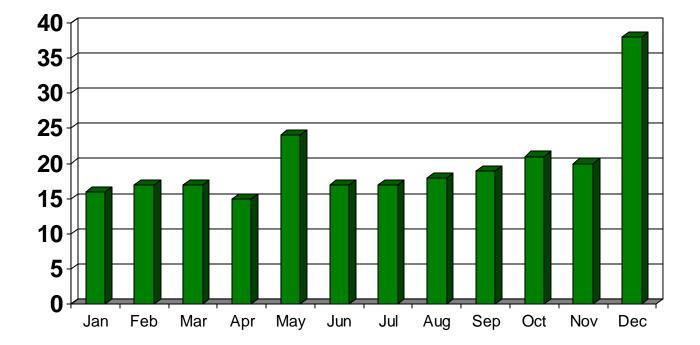

#### Homicides by Month for the Region

| Jan | Feb | Mar | Apr | May | Jun | Jul | Aug | Sep | Oct | Nov | Dec |
|-----|-----|-----|-----|-----|-----|-----|-----|-----|-----|-----|-----|
| 16  | 17  | 17  | 15  | 24  | 17  | 17  | 18  | 19  | 21  | 20  | 38  |