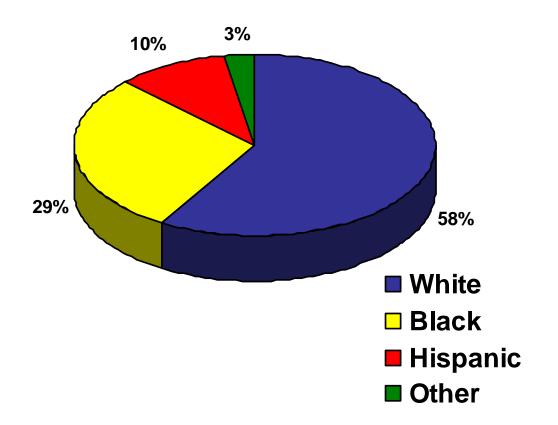

# Naturals by Race for the Region

|                 | White | Black | Hispanic | Other |
|-----------------|-------|-------|----------|-------|
| Region          | 2312  | 1128  | 390      | 113   |
| Essex County    | 757   | 805   | 109      | 33    |
| Hudson County   | 651   | 182   | 181      | 53    |
| Passaic County  | 616   | 121   | 93       | 16    |
| Somerset County | 288   | 20    | 7        | 11    |