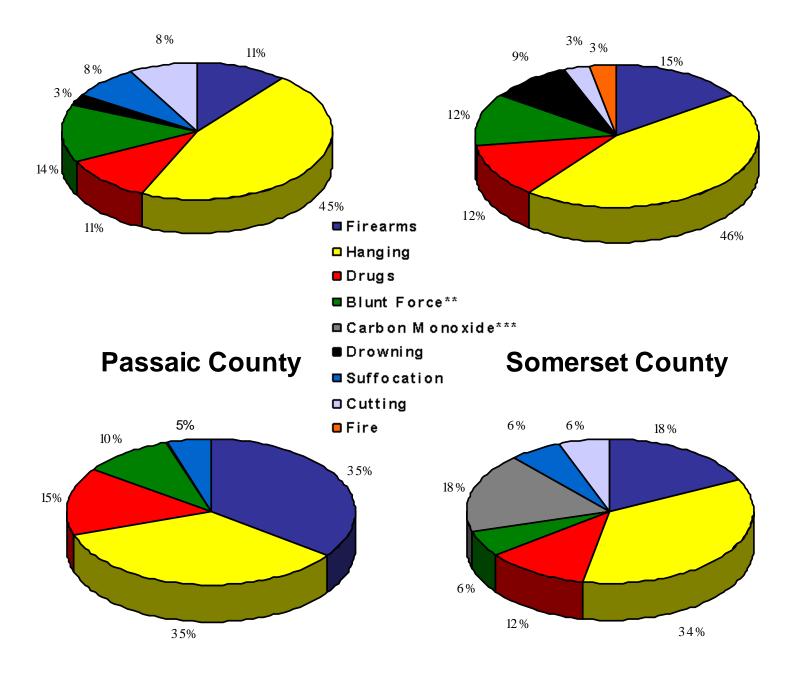

# Suicides

|                       | Region | Essex<br>County | Hudson<br>County | Passaic<br>County | Somerset<br>County |
|-----------------------|--------|-----------------|------------------|-------------------|--------------------|
| Firearms              | 19     | 4               | 5                | 7                 | 3                  |
| Hanging               | 45     | 17              | 15               | 7                 | 6                  |
| Drugs                 | 14     | 4               | 5                | 3                 | 2                  |
| Blunt Force**         | 12*    | 5*              | 4*               | 2                 | 1                  |
| Carbon<br>Monoxide*** | 3      | 0               | 0                | 0                 | 3                  |
| Drowning              | 4*     | 1*              | 3*               | 0                 | 0                  |
| Suffocation           | 5      | 3               | 0                | 1                 | 1                  |
| Cutting               | 4      | 2               | 1                | 0                 | 1                  |
| Fire                  | 1      | 0               | 1                | 0                 | 0                  |

\* Includes Multiple Modalities. \*\* Includes suicidal jumping from heights, in front of trains, and motor vehicles.

\*\*\* Exhaust fumes.

# Suicides by Category for Essex, Hudson, Passaic, and Somerset Counties

**Essex County** 

**Hudson County** 

\*\* Includes suicidal jumping from heights, in front of trains, and motor vehicles.

\*\*\* Exhaust fumes.