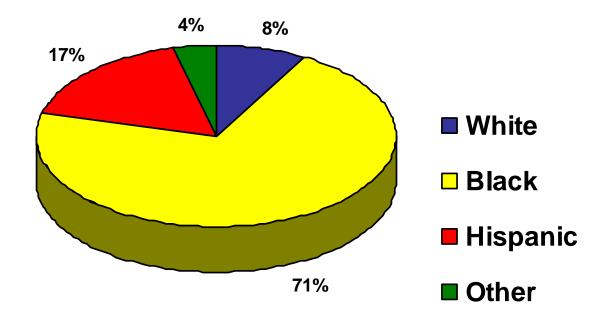

# Homicides by Race for the Region

|                 | White | Black | Hispanic | Other |
|-----------------|-------|-------|----------|-------|
| Region          | 19    | 170   | 41       | 9     |
| Essex County    | 3     | 134   | 17       | 2     |
| Hudson County   | 7     | 23    | 14       | 6     |
| Passaic County  | 7     | 12    | 9        | 1     |
| Somerset County | 2     | 1     | 1        | 0     |