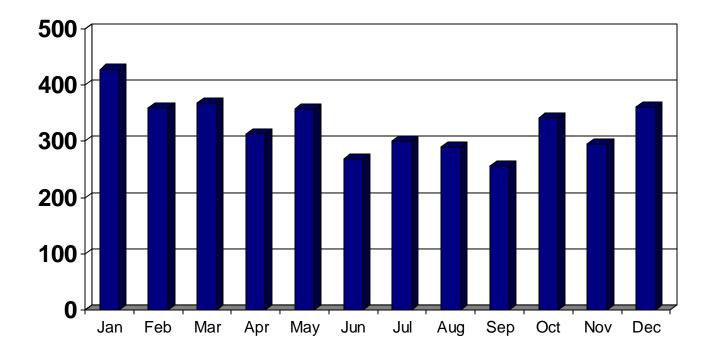

#### Naturals by Month for the Region

| Jan | Feb | Mar | Apr | May | Jun | Jul | Aug | Sep | Oct | Nov | Dec |
|-----|-----|-----|-----|-----|-----|-----|-----|-----|-----|-----|-----|
| 428 | 360 | 369 | 313 | 358 | 269 | 301 | 290 | 257 | 342 | 295 | 361 |