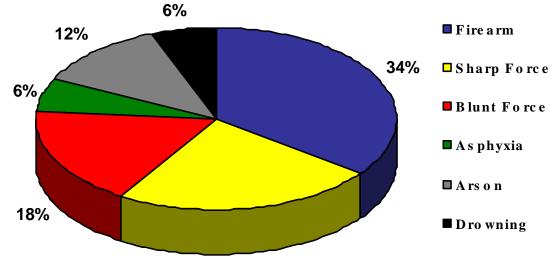

# Homicides by Category for the Region

|             | Region | Essex County | Hudson County | Passaic County | Somerset County |
|-------------|--------|--------------|---------------|----------------|-----------------|
| Firearm     | 178*   | 137*         | 24*           | 16             | 1               |
| Sharp Force | 32*    | 10*          | 14*           | 7              | 1               |
| Blunt Force | 24*    | 9*           | 10*           | 4              | 1               |
| Asphyxia    | 6*     | 2*           | 3*            | 0              | 1*              |
| Arson       | 3      | 1            | 2             | 0              | 0               |
| Drowning    | 3*     | 0            | 0             | 2              | 1*              |

\*Includes cases with multiple modalities.

\*\*Asphyxia includes manual asphyxia and suffocation.