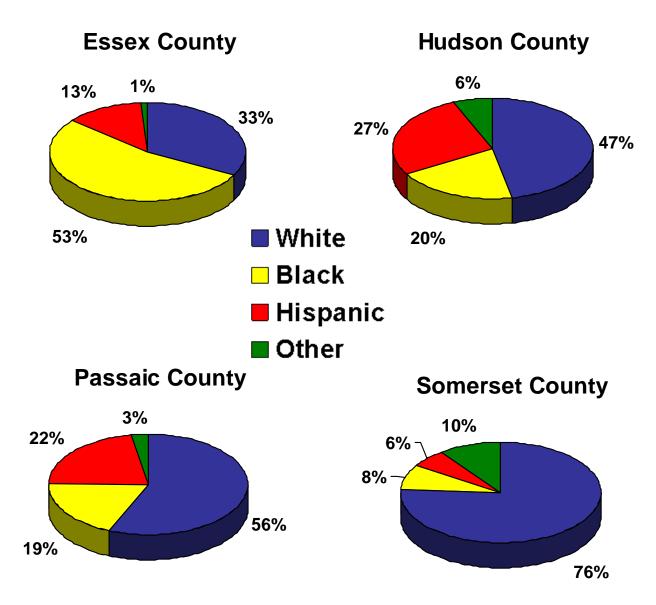

#### Accidents by Race for the Region

|                    | White | Black | Hispanic | Other |
|--------------------|-------|-------|----------|-------|
| Region             | 280   | 216   | 111      | 21    |
| Essex County       | 97    | 158   | 39       | 3     |
| Hudson County      | 67    | 28    | 39       | 9     |
| Passaic County     | 78    | 26    | 30       | 4     |
| Somerset<br>County | 38    | 4     | 3        | 5     |

### Accidents by Race for Essex, Hudson, Passaic, and Somerset Counties

Vehicular Fatalities\* (Car, Truck, Van, Bus, Train, Bicycle, Motorcycle, Airplane) and Positive Toxicology for the Region

| No Ethanol or<br>Drugs | Ethanol Alone | Drugs Alone | Ethanol & Drugs |  |  |
|------------------------|---------------|-------------|-----------------|--|--|
| 81                     | 36            | 17          | 13              |  |  |