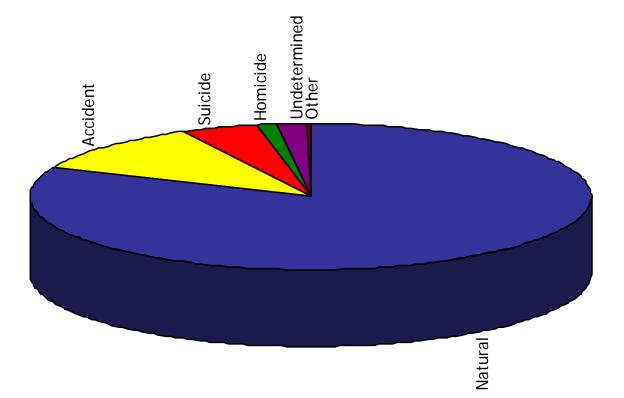

## Manner of Death for Hudson County

|                   | Total | Natural | Accident | Suicide | Homicide | Undetermined | Non Human<br>Remains | Transfer* of<br>Jurisdiction | Fetus | Body Parts | Pending |
|-------------------|-------|---------|----------|---------|----------|--------------|----------------------|------------------------------|-------|------------|---------|
| Reported<br>Cases | 1310  | 1067    | 143      | 33      | 50       | 9            | 3                    | 1                            | 3     | 1          | 0       |
| Percent           | 100   | 81.5    | 10.9     | 2.5     | 3.8      | 0.7          | 0.2                  | <0.1                         | 0.2   | <0.1       | 0       |

## Manner of Death for Passaic County

|                   | Total | Natural | Accident | Suicide | Homicide | Undetermined | Non Human<br>Remains | Transfer* of<br>Jurisdiction | Fetus | Body Parts | Pending |
|-------------------|-------|---------|----------|---------|----------|--------------|----------------------|------------------------------|-------|------------|---------|
| Reported<br>Cases | 1060  | 846     | 138      | 20      | 29       | 6            | 2                    | 18                           | 1     | 0          | 0       |
| Percent           | 100   | 79.8    | 13.0     | 1.9     | 2.7      | 0.6          | 0.2                  | 1.7                          | <0.1  | 0          | 0       |

### Manner of Death for Somerset County

|                   | Total | Natural | Accident | Suicide | Homicide | Undetermined | Non Human<br>Remains | Transfer* of<br>Jurisdiction | Fetus | Body Parts | Pending |
|-------------------|-------|---------|----------|---------|----------|--------------|----------------------|------------------------------|-------|------------|---------|
| Reported<br>Cases | 405   | 326     | 50       | 17      | 4        | 7            | 0                    | 0                            | 1     | 0          | 0       |
| Percent           | 100   | 80.5    | 12.3     | 4.2     | 1.0      | 1.7          | 0                    | 0                            | 0.2   | 0          | 0       |