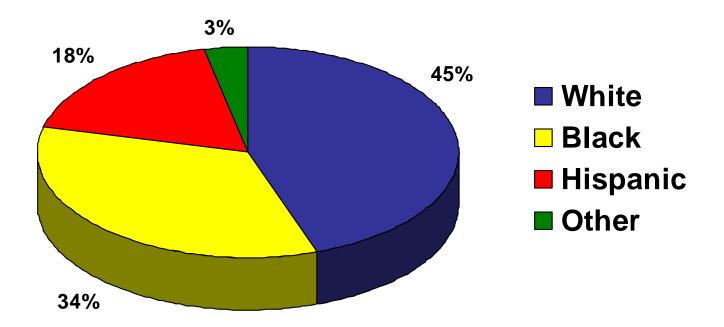

#### Accidents by Race for the Region

|                    | White | Black | Hispanic | Other |
|--------------------|-------|-------|----------|-------|
| Region             | 280   | 216   | 111      | 21    |
| Essex County       | 97    | 158   | 39       | 3     |
| Hudson County      | 67    | 28    | 39       | 9     |
| Passaic County     | 78    | 26    | 30       | 4     |
| Somerset<br>County | 38    | 4     | 3        | 5     |