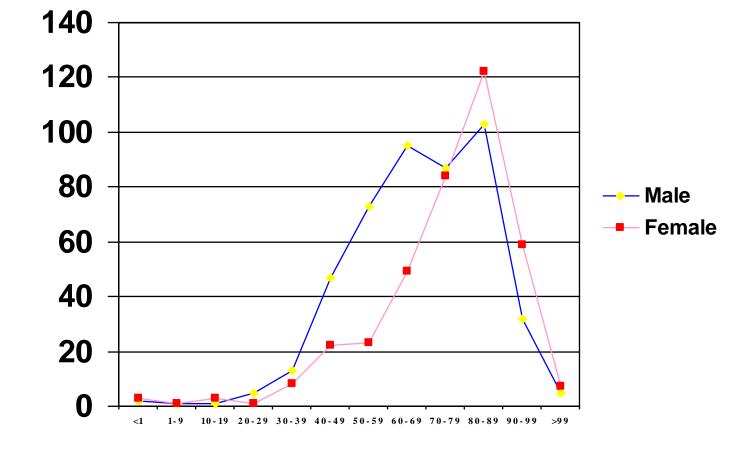

## Naturals by Age and Gender for the Region

|        | <1 | 1 – 9 | 10 - 19 | 20 - 29 | 30 - 39 | 40 - 49 | 50 - 59 | 60 – 69 | 70 - 79 | 80 - 89 | 90 - 99 | >99 |
|--------|----|-------|---------|---------|---------|---------|---------|---------|---------|---------|---------|-----|
| Male   | 23 | 9     | 16      | 22      | 62      | 218     | 418     | 421     | 440     | 420     | 121     | 13  |
| Female | 18 | 3     | 7       | 17      | 30      | 114     | 167     | 213     | 356     | 571     | 239     | 25  |