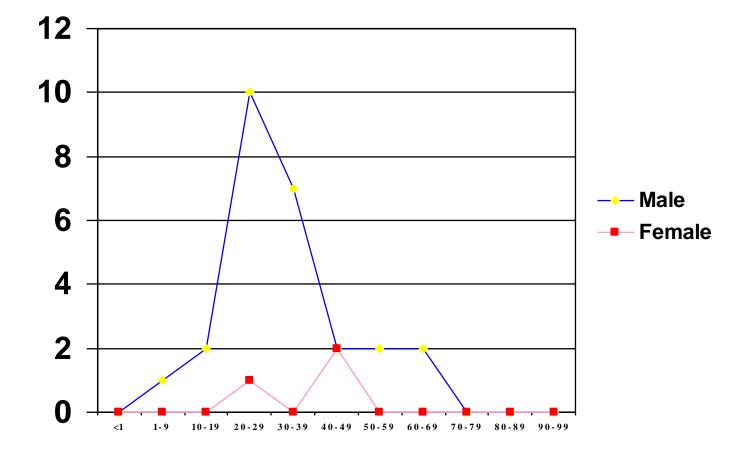

## Homicides by Age and Gender for Hudson County

|        | <1 | 1 – 9 | 10 - 19 | 20 - 29 | 30 - 39 | 40 - 49 | 50 - 59 | 60 - 69 | 70 - 79 | 80 - 89 | 90 - 99 |
|--------|----|-------|---------|---------|---------|---------|---------|---------|---------|---------|---------|
| Male   | 1  | 1     | 3       | 13      | 8       | 5       | 4       | 0       | 0       | 0       | 0       |
| Female | 1  | 1     | 3       | 0       | 4       | 2       | 1       | 2       | 0       | 1       | 0       |