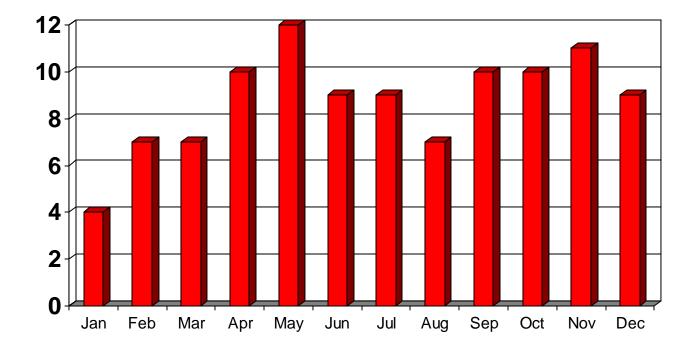

#### Suicides by Month for the Region

| Jan | Feb | Mar | Apr | May | Jun | Jul | Aug | Sep | Oct | Nov | Dec |
|-----|-----|-----|-----|-----|-----|-----|-----|-----|-----|-----|-----|
| 4   | 7   | 7   | 10  | 12  | 9   | 9   | 7   | 10  | 10  | 11  | 9   |