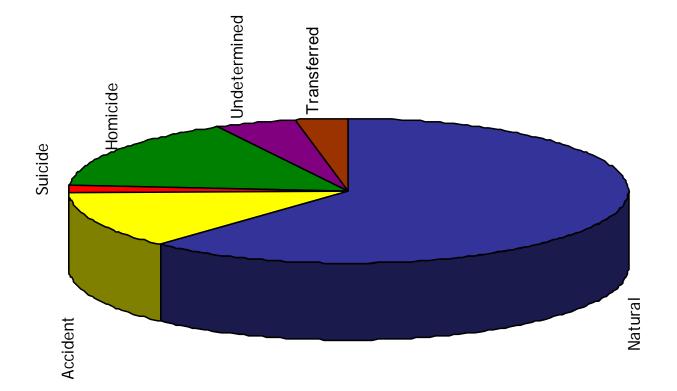

## Manner of Death for the Region

|                   | Total | Natural | Accident | Suicide | Homicide | Undetermined | Non Human<br>Remains | Transfer* of Jurisdiction | Fetus | Body Parts | Pending |
|-------------------|-------|---------|----------|---------|----------|--------------|----------------------|---------------------------|-------|------------|---------|
| Reported<br>Cases | 5054  | 3943    | 628      | 105     | 239      | 41           | 9                    | 77                        | 11    | 1          | 0       |
| Percent           | 100   | 78.0    | 12.4     | 2.0     | 4.7      | 0.8          | 0.2                  | 1.5                       | 0.2   | <0.1       | 0       |