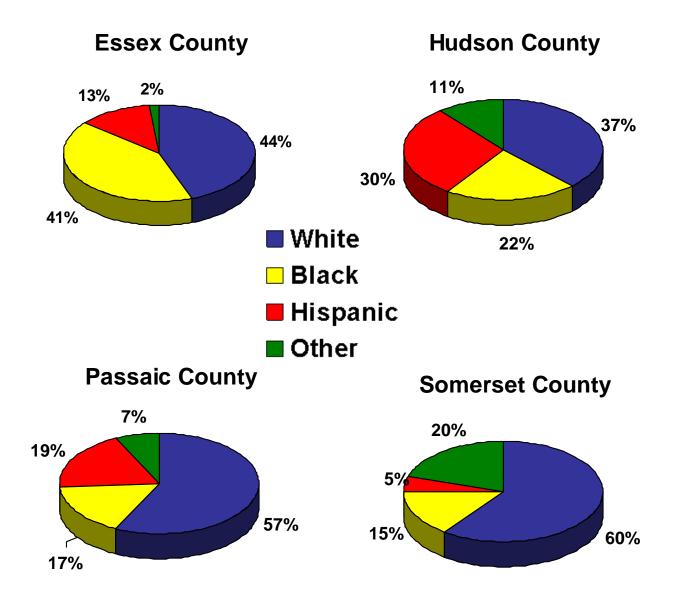

### Accidents by Race for Essex, Hudson, Passaic, and Somerset Counties

Vehicular Fatalities\* (Car, Truck, Van, Bus, Train, Bicycle, Motorcycle, Airplane) and Positive Toxicology for the Region

| No Ethanol or<br>Drugs | Ethanol Alone | Drugs Alone | Ethanol & Drugs |  |  |
|------------------------|---------------|-------------|-----------------|--|--|
| 81                     | 36            | 17          | 13              |  |  |