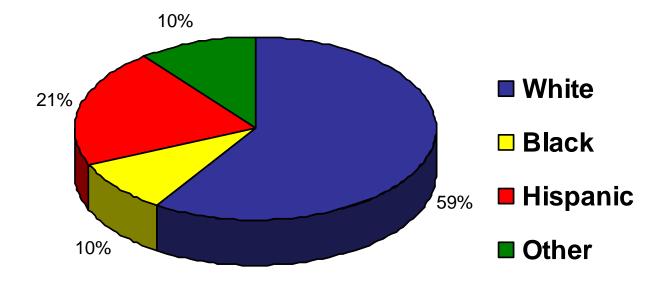

# Homicides by Race for the Region

|                 | White | Black | Hispanic | Other |
|-----------------|-------|-------|----------|-------|
| Region          | 19    | 170   | 41       | 9     |
| Essex County    | 3     | 134   | 17       | 2     |
| Hudson County   | 7     | 23    | 14       | 6     |
| Passaic County  | 7     | 12    | 9        | 1     |
| Somerset County | 2     | 1     | 1        | 0     |