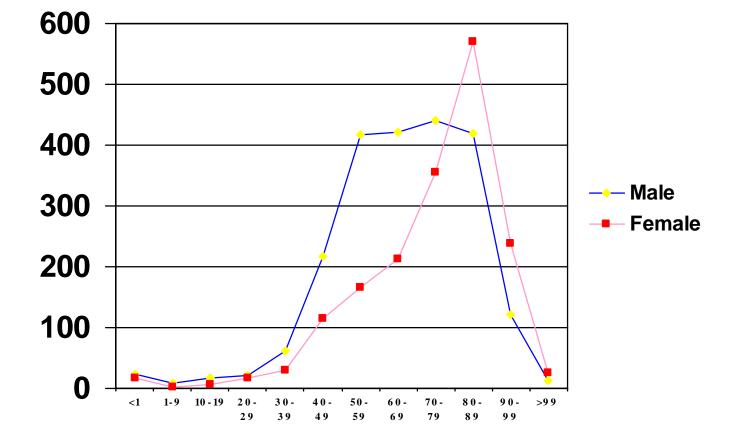

## Naturals by Age and Gender for the Region

|        | <1 | 1 – 9 | 10 - 19 | 20 - 29 | 30 - 39 | 40 - 49 | 50 - 59 | 60 – 69 | 70 - 79 | 80 - 89 | 90 - 99 | >99 |
|--------|----|-------|---------|---------|---------|---------|---------|---------|---------|---------|---------|-----|
| Male   | 23 | 9     | 16      | 22      | 62      | 218     | 418     | 421     | 440     | 420     | 121     | 13  |
| Female | 18 | 3     | 7       | 17      | 30      | 114     | 167     | 213     | 356     | 571     | 239     | 25  |