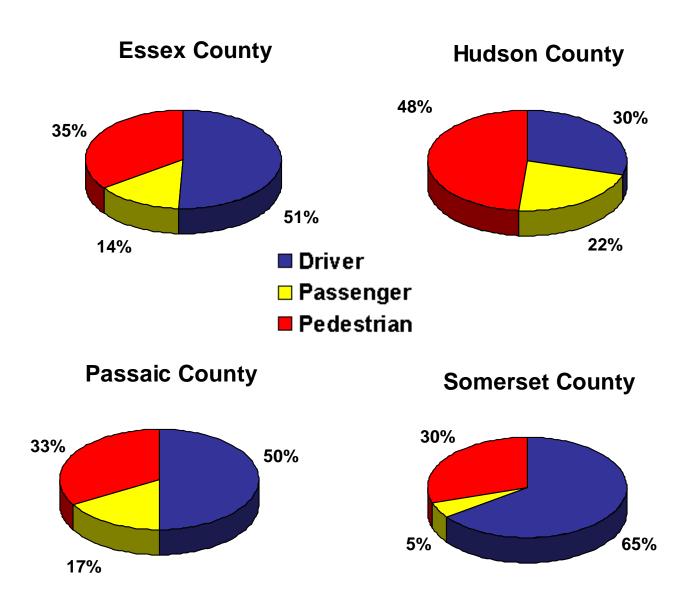

## Vehicular Fatalities by Driver/Passenger/Pedestrian for the Region

| Region |           | Essex County |        |           | Hudson County |        |           | Passaic County |        |           | Somerset County |        |           |            |
|--------|-----------|--------------|--------|-----------|---------------|--------|-----------|----------------|--------|-----------|-----------------|--------|-----------|------------|
| Driver | Passenger | Pedestrian   | Driver | Passenger | Pedestrian    | Driver | Passenger | Pedestrian     | Driver | Passenger | Pedestrian      | Driver | Passenger | Pedestrian |
| 77     | 25        | 60           | 32     | 9         | 22            | 11     | 8         | 18             | 21     | 7         | 14              | 13     | 1         | 6          |

Vehicular Fatalities by Driver/Passenger/Pedestrian for Essex, Hudson, Passaic, and Somerset Counties