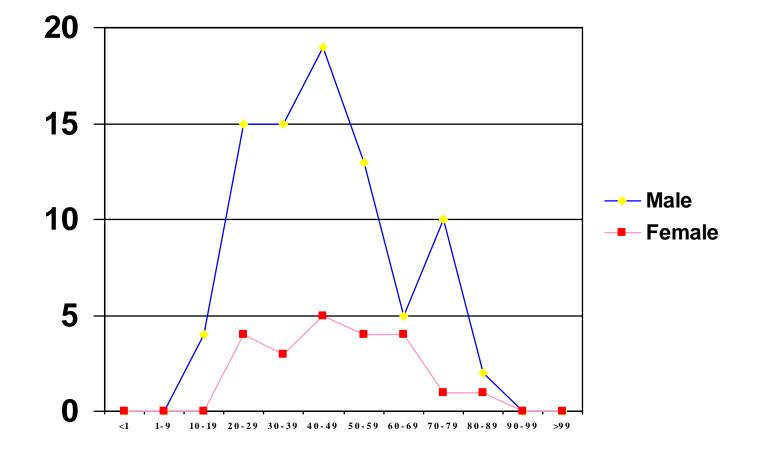

|        | <1 | 1 – 9 | 10 - 19 | 20 - 29 | 30 - 39 | 40 - 49 | 50 - 59 | 60 – 69 | 70 - 79 | 80 - 89 | 90 - 99 | >99 |
|--------|----|-------|---------|---------|---------|---------|---------|---------|---------|---------|---------|-----|
| Male   | 0  | 0     | 4       | 15      | 15      | 19      | 13      | 5       | 10      | 2       | 0       | 0   |
| Female | 0  | 0     | 0       | 4       | 3       | 5       | 4       | 4       | 1       | 1       | 0       | 0   |