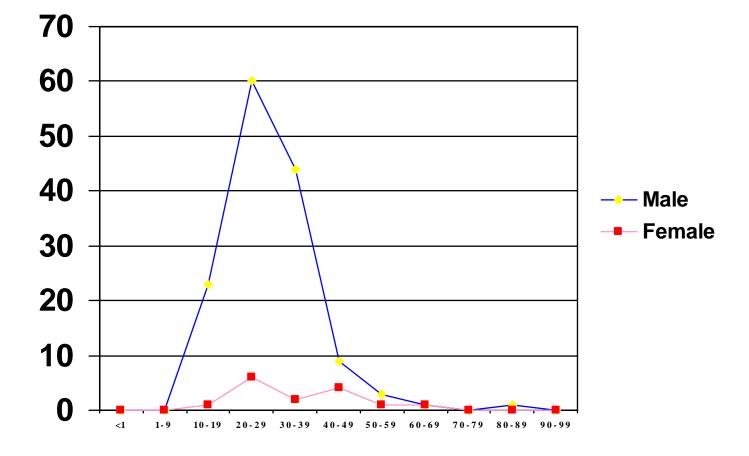

#### Homicides by Age and Gender for the Region

|        | <1 | 1 – 9 | 10 - 19 | 20 - 29 | 30 - 39 | 40 - 49 | 50 - 59 | 60 - 69 | 70 - 79 | 80 - 89 | 90 - 99 |
|--------|----|-------|---------|---------|---------|---------|---------|---------|---------|---------|---------|
| Male   | 2  | 2     | 28      | 84      | 60      | 16      | 9       | 4       | 0       | 1       | 0       |
| Female | 1  | 1     | 4       | 7       | 6       | 8       | 2       | 3       | 0       | 1       | 0       |