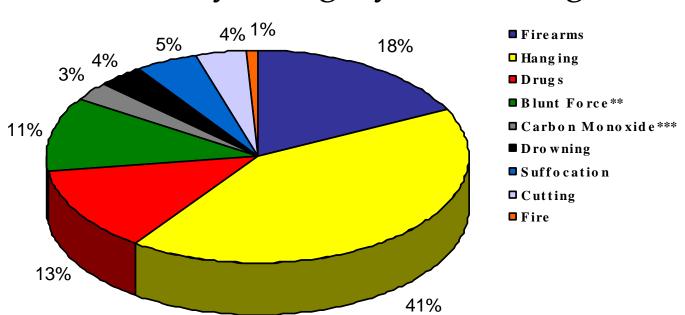

# Suicides

|                       | Region | Essex<br>County | Hudson<br>County | Passaic<br>County | Somerset<br>County |
|-----------------------|--------|-----------------|------------------|-------------------|--------------------|
| Firearms              | 19     | 4               | 5                | 7                 | 3                  |
| Hanging               | 45     | 17              | 15               | 7                 | 6                  |
| Drugs                 | 14     | 4               | 5                | 3                 | 2                  |
| Blunt Force**         | 12*    | 5*              | 4*               | 2                 | 1                  |
| Carbon<br>Monoxide*** | 3      | 0               | 0                | 0                 | 3                  |
| Drowning              | 4*     | 1*              | 3*               | 0                 | 0                  |
| Suffocation           | 5      | 3               | 0                | 1                 | 1                  |
| Cutting               | 4      | 2               | 1                | 0                 | 1                  |
| Fire                  | 1      | 0               | 1                | 0                 | 0                  |

\* Includes Multiple Modalities. \*\* Includes suicidal jumping from heights, in front of trains, and motor vehicles.

\*\*\* Exhaust fumes.