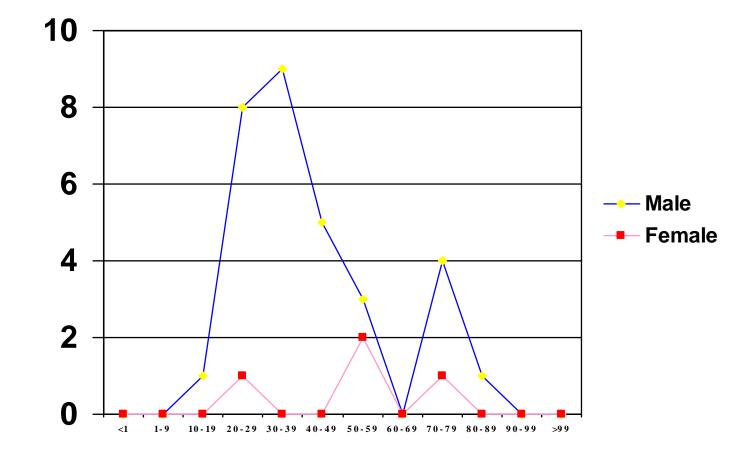

#### Suicides by Age and Gender for Hudson County

|        | <1 | 1 – 9 | 10 - 19 | 20 - 29 | 30 - 39 | 40 - 49 | 50 - 59 | 60 – 69 | 70 - 79 | 80 - 89 | 90 - 99 | >99 |
|--------|----|-------|---------|---------|---------|---------|---------|---------|---------|---------|---------|-----|
| Male   | 0  | 0     | 1       | 3       | 3       | 7       | 3       | 3       | 2       | 0       | 0       | 0   |
| Female | 0  | 0     | 0       | 2       | 1       | 3       | 1       | 4       | 0       | 0       | 0       | 0   |