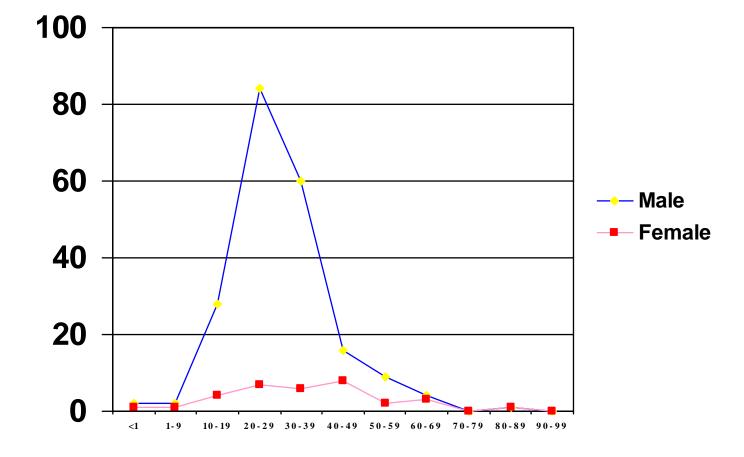

#### Homicides by Age and Gender for the Region

|        | <1 | 1 – 9 | 10 - 19 | 20 - 29 | 30 - 39 | 40 - 49 | 50 - 59 | 60 - 69 | 70 - 79 | 80 - 89 | 90 - 99 |
|--------|----|-------|---------|---------|---------|---------|---------|---------|---------|---------|---------|
| Male   | 2  | 2     | 28      | 84      | 60      | 16      | 9       | 4       | 0       | 1       | 0       |
| Female | 1  | 1     | 4       | 7       | 6       | 8       | 2       | 3       | 0       | 1       | 0       |