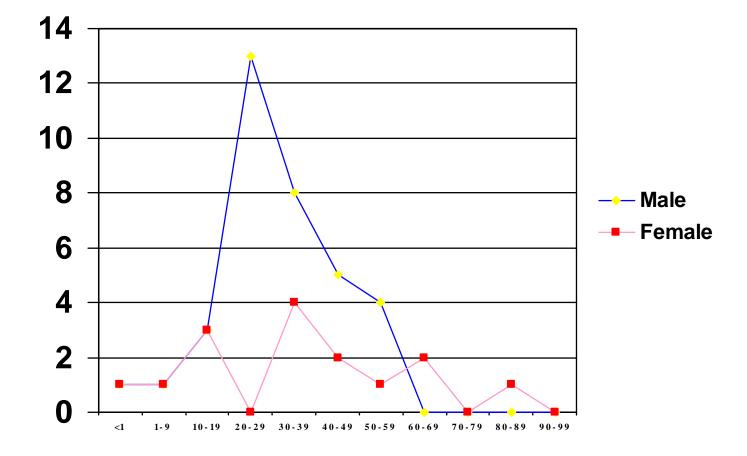

#### Homicides by Age and Gender for Essex County

|        | <1 | 1 – 9 | 10 - 19 | 20 - 29 | 30 - 39 | 40 - 49 | 50 - 59 | 60 - 69 | 70 - 79 | 80 - 89 | 90 - 99 |
|--------|----|-------|---------|---------|---------|---------|---------|---------|---------|---------|---------|
| Male   | 0  | 0     | 23      | 60      | 44      | 9       | 3       | 1       | 0       | 1       | 0       |
| Female | 0  | 0     | 1       | 6       | 2       | 4       | 1       | 1       | 0       | 0       | 0       |