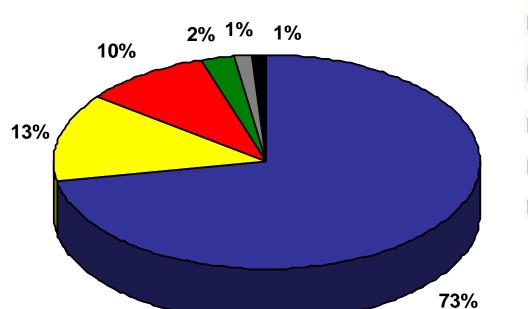

# Homicides by Category for the Region

|             | Region | Essex County | Hudson County | Passaic County | Somerset County |
|-------------|--------|--------------|---------------|----------------|-----------------|
| Firearm     | 178*   | 137*         | 24*           | 16             | 1               |
| Sharp Force | 32*    | 10*          | 14*           | 7              | 1               |
| Blunt Force | 24*    | 9*           | 10*           | 4              | 1               |
| Asphyxia    | 6*     | 2*           | 3*            | 0              | 1*              |
| Arson       | 3      | 1            | 2             | 0              | 0               |
| Drowning    | 3*     | 0            | 0             | 2              | 1*              |

\*Includes cases with multiple modalities.

\*\*Asphyxia includes manual asphyxia and suffocation.