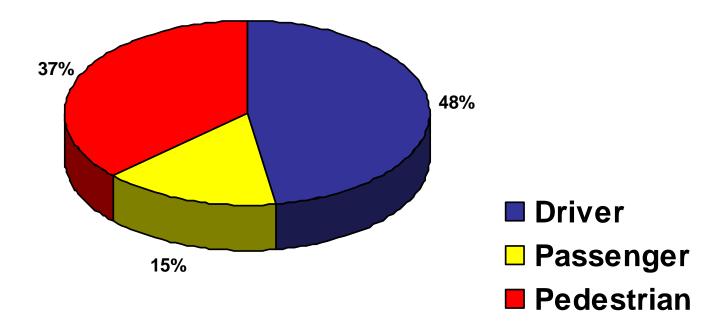

## Vehicular Fatalities by Driver/Passenger/Pedestrian for the Region

| Region |           | Essex County |        |           | Hudson County |        |           | Passaic County |        |           | Somerset County |        |           |            |
|--------|-----------|--------------|--------|-----------|---------------|--------|-----------|----------------|--------|-----------|-----------------|--------|-----------|------------|
| Driver | Passenger | Pedestrian   | Driver | Passenger | Pedestrian    | Driver | Passenger | Pedestrian     | Driver | Passenger | Pedestrian      | Driver | Passenger | Pedestrian |
| 77     | 25        | 60           | 32     | 9         | 22            | 11     | 8         | 18             | 21     | 7         | 14              | 13     | 1         | 6          |