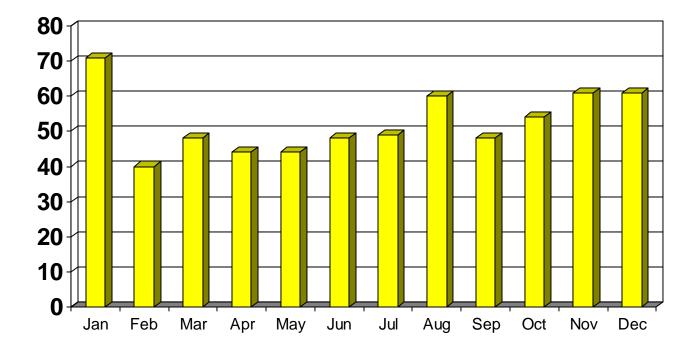

#### Accidents by Month for the Region

| Jan | Feb | Mar | Apr | Мау | Jun | Jul | Aug | Sep | Oct | Nov | Dec |
|-----|-----|-----|-----|-----|-----|-----|-----|-----|-----|-----|-----|
| 71  | 40  | 48  | 44  | 44  | 48  | 49  | 60  | 48  | 54  | 61  | 61  |