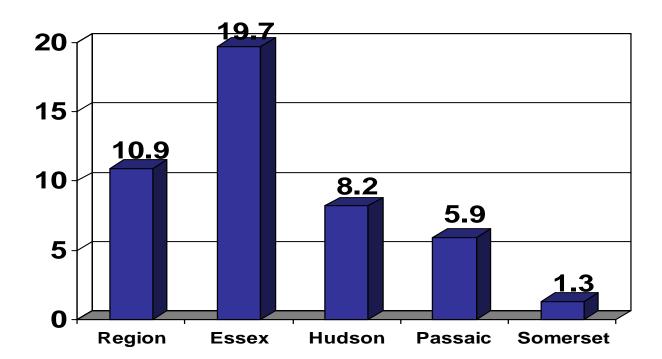

# Homicide Rate

|                  | Region  | Essex<br>County | Hudson<br>County | Passaic<br>County | Somerset<br>County |
|------------------|---------|-----------------|------------------|-------------------|--------------------|
| Homicides        | 239     | 156             | 50               | 29                | 4                  |
| Population       | 2189147 | 793633          | 608975           | 489049            | 297490             |
| Homicide<br>Rate | 10.9    | 19.7            | 8.2              | 5.9               | 1.3                |

Homicide rate per 100,000 people, based on the 2000 Census.

U.S. Homicide rate = 5.7 (Source: Crime in the United States, 2003, FBI, Uniform Crime Reports)