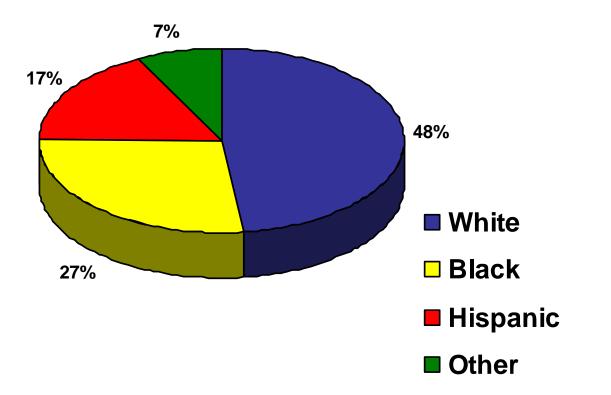

#### Accidents by Race for the Region

|                    | White | Black | Hispanic | Other |
|--------------------|-------|-------|----------|-------|
| Region             | 280   | 216   | 111      | 21    |
| Essex County       | 97    | 158   | 39       | 3     |
| Hudson County      | 67    | 28    | 39       | 9     |
| Passaic County     | 78    | 26    | 30       | 4     |
| Somerset<br>County | 38    | 4     | 3        | 5     |