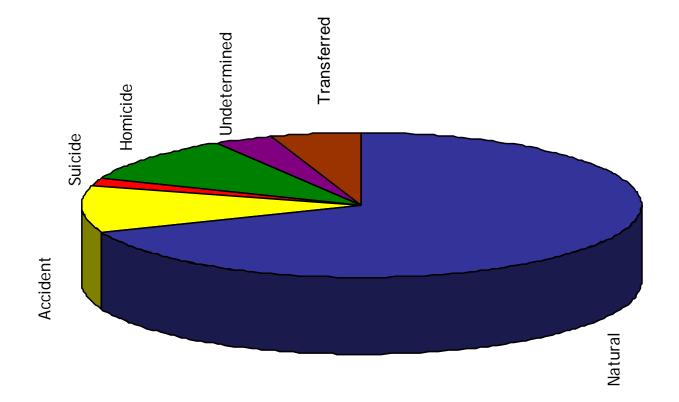

#### Manner of Death for Essex County

|                   | Total | Natural | Accident | Suicide | Homicide | Undetermined | Non Human<br>Remains | Transfer* of<br>Jurisdiction | Fetus | Body Parts | Pending |
|-------------------|-------|---------|----------|---------|----------|--------------|----------------------|------------------------------|-------|------------|---------|
| Reported<br>Cases | 2279  | 1704    | 297      | 35      | 156      | 19           | 4                    | 58                           | 6     | 0          | 0       |
| Percent           | 100   | 74.8    | 13.0     | 1.5     | 6.8      | 0.8          | 0.2                  | 2.5                          | 0.3   | 0          | 0       |