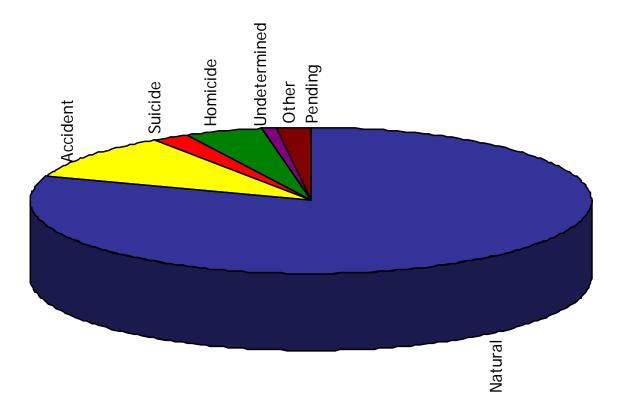

## Manner of Death for the Region

|                   | Total | Natural | Accident | Suicide | Homicide | Undetermined | Non Human<br>Remains | Transfer* of Jurisdiction | Fetus | Body Parts | Pending |
|-------------------|-------|---------|----------|---------|----------|--------------|----------------------|---------------------------|-------|------------|---------|
| Reported<br>Cases | 5054  | 3943    | 628      | 105     | 239      | 41           | 9                    | 77                        | 11    | 1          | 0       |
| Percent           | 100   | 78.0    | 12.4     | 2.0     | 4.7      | 0.8          | 0.2                  | 1.5                       | 0.2   | <0.1       | 0       |