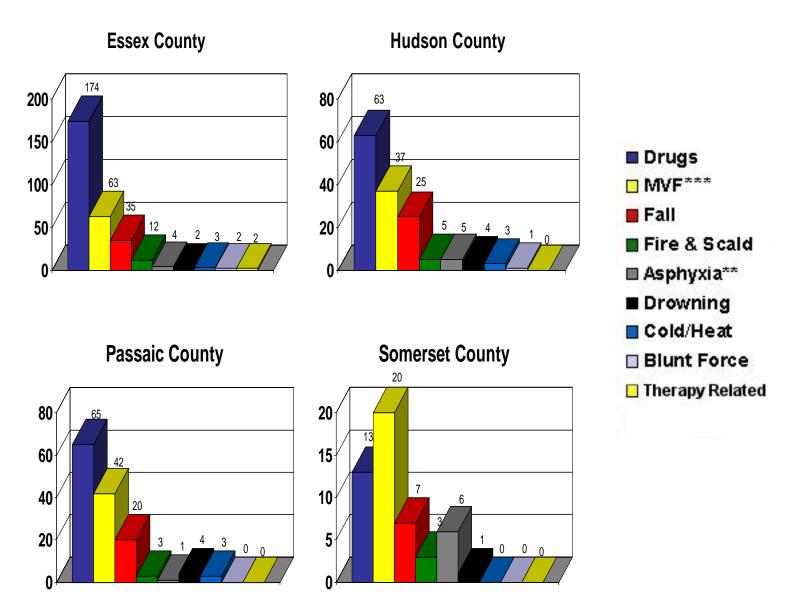

### Accidents by Category for the Region

|                    | Total | Drugs<br>&<br>Alcohol | ***MVF | Fall | Fire &<br>Scald | Asphyxia** | Drowning | Cold/Heat | Blunt<br>Force | Therapy<br>Related |
|--------------------|-------|-----------------------|--------|------|-----------------|------------|----------|-----------|----------------|--------------------|
| Region             | 629   | 315                   | 162    | 87   | 23              | 16         | 11       | 9         | 3              | 2                  |
| Essex<br>County    | 297   | 174                   | 63     | 35   | 12              | 4          | 2        | 3         | 2              | 2                  |
| Hudson<br>County   | 144   | 63                    | 37     | 25   | 5               | 5          | 4        | 3         | 1              | 0                  |
| Passaic<br>County  | 138   | 65                    | 42     | 20   | 3               | 1          | 4        | 3         | 0              | 0                  |
| Somerset<br>County | 50    | 13                    | 20     | 7    | 3               | 6          | 1        | 0         | 0              | 0                  |

\*\*Includes Autoerotic, Positional, Choking, Traumatic, Carbon Monoxide and Suffocation.

\*\*\*Includes air, water and land vehicles.

## Accidents by Category for Essex, Hudson, Passaic, and Somerset Counties

\*\*Includes Autoerotic, Positional, Choking, Traumatic, Carbon Monoxide and Suffocation.

\*\*\* Includes air, water and land vehicles.