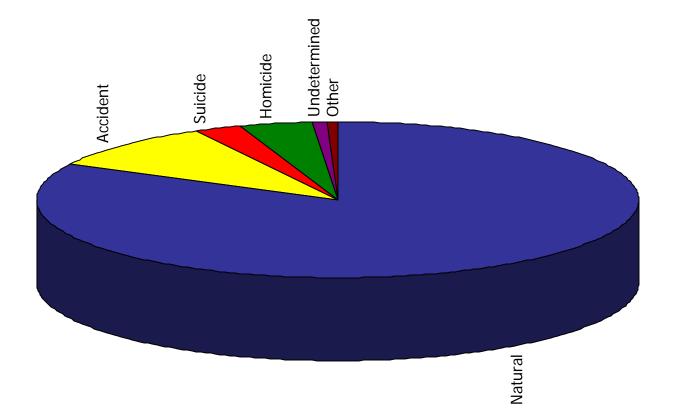

## Manner of Death for the Region

|                   | Total | Natural | Accident | Suicide | Homicide | Undetermined | Non Human<br>Remains | Transfer* of Jurisdiction | Fetus | Body Parts | Pending |
|-------------------|-------|---------|----------|---------|----------|--------------|----------------------|---------------------------|-------|------------|---------|
| Reported<br>Cases | 5054  | 3943    | 628      | 105     | 239      | 41           | 9                    | 77                        | 11    | 1          | 0       |
| Percent           | 100   | 78.0    | 12.4     | 2.0     | 4.7      | 0.8          | 0.2                  | 1.5                       | 0.2   | <0.1       | 0       |