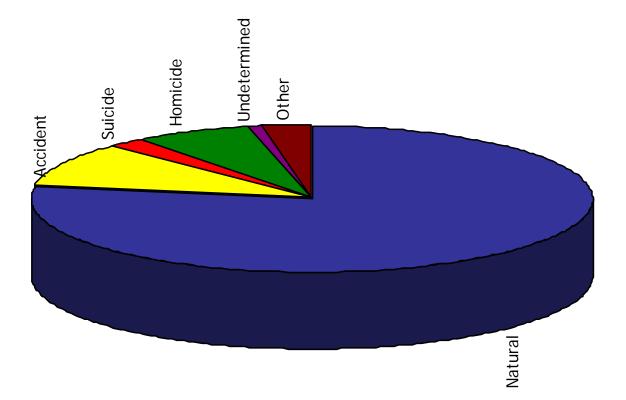

#### Manner of Death for Essex County

|                   | Total | Natural | Accident | Suicide | Homicide | Undetermined | Non Human<br>Remains | Transfer* of<br>Jurisdiction | Fetus | Body Parts | Pending |
|-------------------|-------|---------|----------|---------|----------|--------------|----------------------|------------------------------|-------|------------|---------|
| Reported<br>Cases | 2279  | 1704    | 297      | 35      | 156      | 19           | 4                    | 58                           | 6     | 0          | 0       |
| Percent           | 100   | 74.8    | 13.0     | 1.5     | 6.8      | 0.8          | 0.2                  | 2.5                          | 0.3   | 0          | 0       |