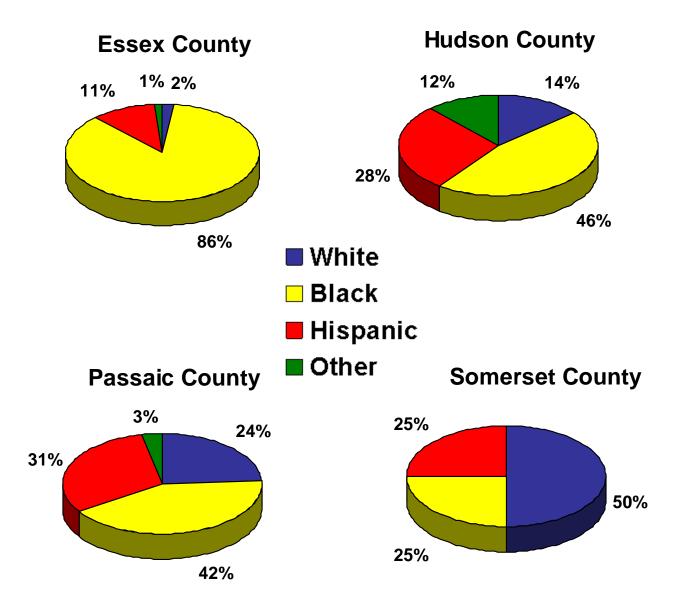

# Naturals by Race for the Region

|                 | White | Black | Hispanic | Other |
|-----------------|-------|-------|----------|-------|
| Region          | 2312  | 1128  | 390      | 113   |
| Essex County    | 757   | 805   | 109      | 33    |
| Hudson County   | 651   | 182   | 181      | 53    |
| Passaic County  | 616   | 121   | 93       | 16    |
| Somerset County | 288   | 20    | 7        | 11    |