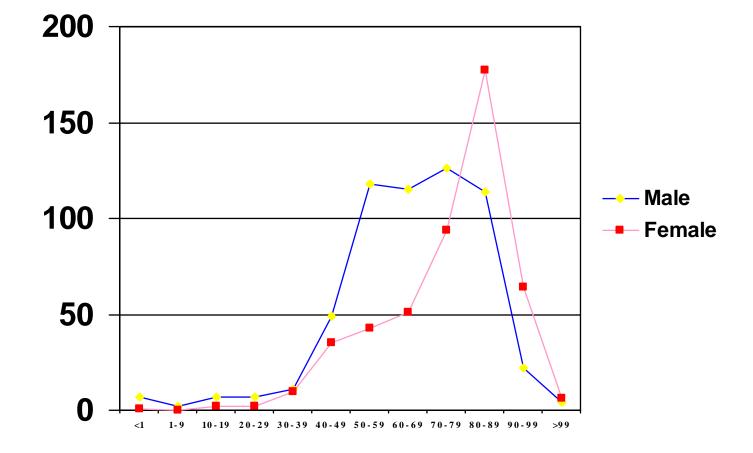

#### Naturals by Age and Gender for Hudson County

|        | <1 | 1 – 9 | 10 - 19 | 20 - 29 | 30 - 39 | 40 - 49 | 50 - 59 | 60 - 69 | 70 - 79 | 80 - 89 | 90 - 99 | >99 |
|--------|----|-------|---------|---------|---------|---------|---------|---------|---------|---------|---------|-----|
| Male   | 7  | 2     | 7       | 7       | 11      | 49      | 118     | 115     | 126     | 114     | 22      | 4   |
| Female | 1  | 0     | 2       | 2       | 10      | 35      | 43      | 51      | 94      | 177     | 64      | 6   |