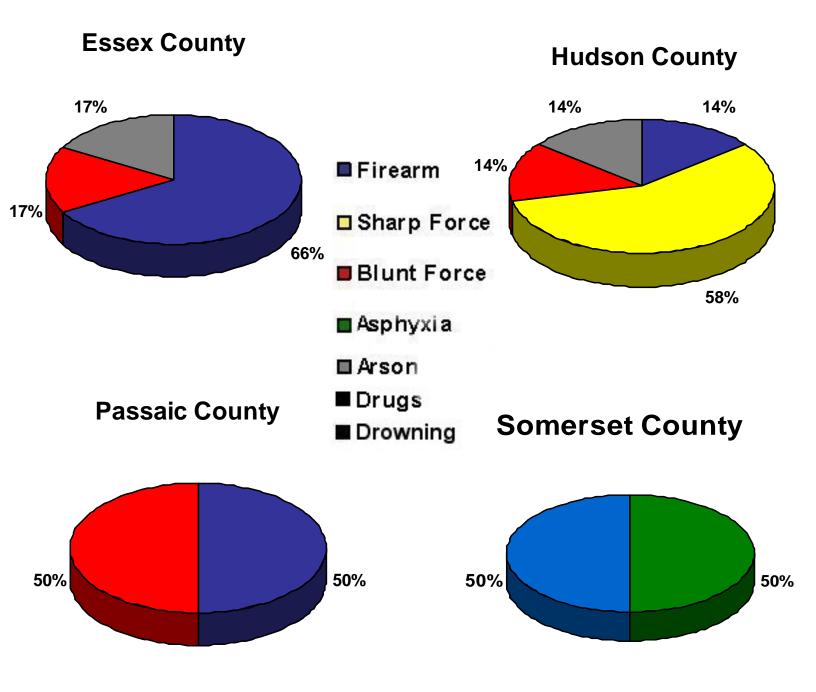

# Homicides by Category for the Region

|             | Region | Essex County | Hudson County | Passaic County | Somerset County |
|-------------|--------|--------------|---------------|----------------|-----------------|
| Firearm     | 178*   | 137*         | 24*           | 16             | 1               |
| Sharp Force | 32*    | 10*          | 14*           | 7              | 1               |
| Blunt Force | 24*    | 9*           | 10*           | 4              | 1               |
| Asphyxia    | 6*     | 2*           | 3*            | 0              | 1*              |
| Arson       | 3      | 1            | 2             | 0              | 0               |
| Drowning    | 3*     | 0            | 0             | 2              | 1*              |

\*Includes cases with multiple modalities.

\*\*Asphyxia includes manual asphyxia and suffocation.

# Homicides by Category for Essex, Hudson, Passaic, and Somerset Counties

\*Some cases include multiple modalities (please see chart on previous page).