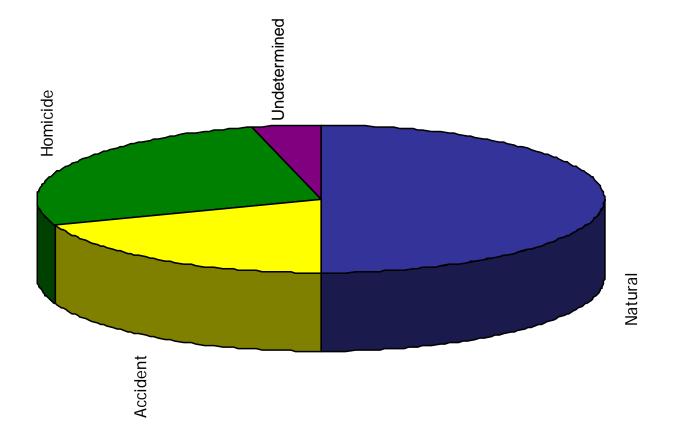

### Manner of Death for Somerset County

|                   | Total | Natural | Accident | Suicide | Homicide | Undetermined | Non Human<br>Remains | Transfer* of<br>Jurisdiction | Fetus | Body Parts | Pending |
|-------------------|-------|---------|----------|---------|----------|--------------|----------------------|------------------------------|-------|------------|---------|
| Reported<br>Cases | 405   | 326     | 50       | 17      | 4        | 7            | 0                    | 0                            | 1     | 0          | 0       |
| Percent           | 100   | 80.5    | 12.3     | 4.2     | 1.0      | 1.7          | 0                    | 0                            | 0.2   | 0          | 0       |