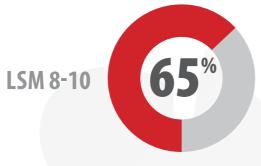

### MAIL & GUARDIAN READERSHIP: 555 000

466 000

362 000

234 000

AVERAGE HOUSEHOLD INCOME

R25 975

WORK FULL TIME
326 000

**5**°

15 – 24

25 - 34

35 – 49

50+

À

**16**%

31%

31

21%

Source: AMPS 2015 Main Branded BA (Jul 2014-Jun 2015)

AVERAGE AGE 38

Page 5

Page 7

**Guaranteed Position** 