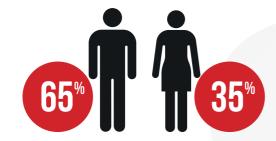

### MAIL & GUARDIAN READERSHIP: 555 000

466 000

362 000

234 000

AVERAGE HOUSEHOLD INCOME

R25 975

WORK FULL TIME
326 000

**5**°

15 – 24

25 - 34

35 – 49

50+

À

**16**%

31%

31

21%

Source: AMPS 2015 Main Branded BA (Jul 2014-Jun 2015)

AVERAGE AGE 38

Page 5

Page 7

**Guaranteed Position** 