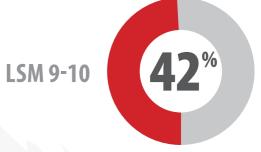

### MAIL & GUARDIAN READERSHIP: 555 000

466 000

362 000

234 000

AVERAGE HOUSEHOLD INCOME

R25 975

WORK FULL TIME
326 000

**5**°

15 – 24

25 - 34

35 – 49

50+

À

**16**%

31%

31

21%

Source: AMPS 2015 Main Branded BA (Jul 2014-Jun 2015)

AVERAGE AGE 38

Page 5

Page 7

**Guaranteed Position** 