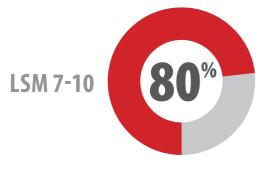

### MAIL & GUARDIAN READERSHIP: 555 000

466 000

362 000

234 000

AVERAGE HOUSEHOLD INCOME

R25 975

WORK FULL TIME
326 000

**5**°

15 – 24

25 - 34

35 – 49

50+

À

**16**%

31%

31

21%

Source: AMPS 2015 Main Branded BA (Jul 2014-Jun 2015)

AVERAGE AGE 38

Page 5

Page 7

**Guaranteed Position** 