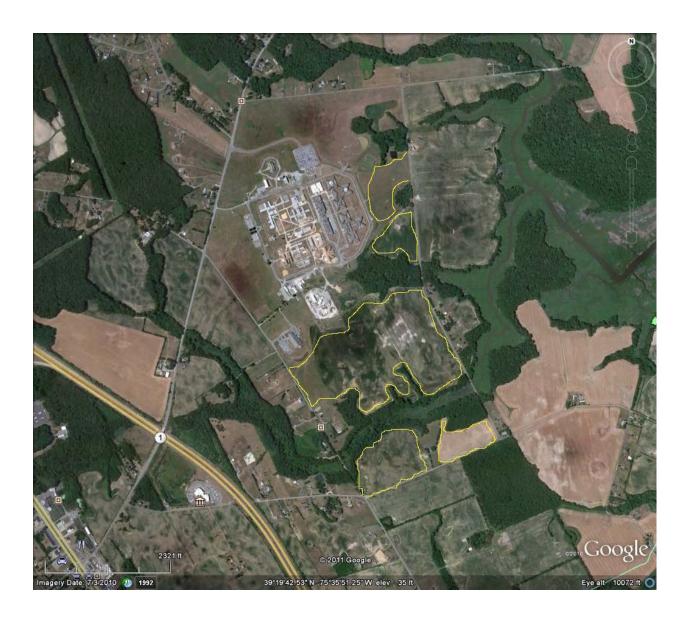

## **ADDENDUM #1**

This addendum is issued to notify all interested bidders that the map provided in Exhibit 1 of original RFP has been updated. The area north of the James T. Vaughn Correctional Center is not available for lease. Please see the below updated map of available areas for lease included in the aforementioned RFP. Approximate acreage remains at 153.1 acres.