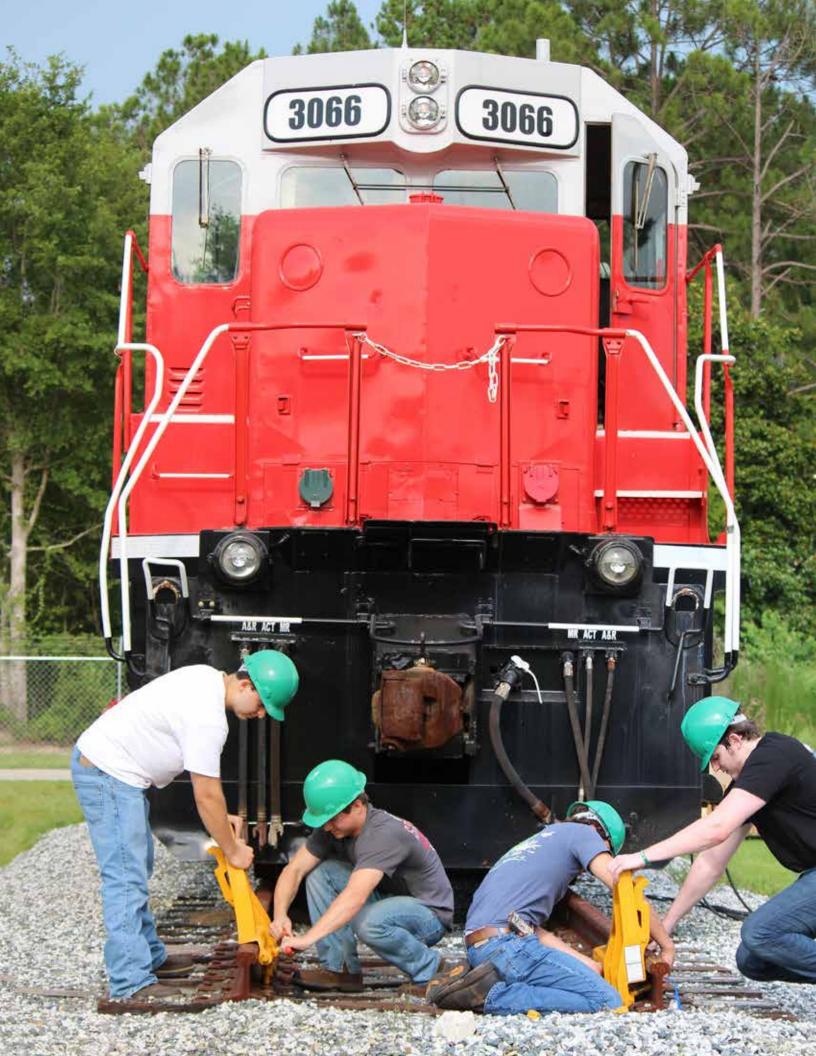

# Coastal Pines Technical College

Coastal Pines Technical College railroad technology programs offer students a curriculum in electrical and mechanical locomotive repair utilizing hands-on training with an onsite SD-40 diesel locomotive. Waycross, Ga. is home to the largest CSX computerized rail yard on the East Coast with numerous other railroads and rail-affiliated companies in the area. The Railroad Systems Management programs, including an associate degree, two diplomas and three certificates, are interlaced and stacked, and they are the only railroad programs offered in the Southeastern United States.

#### **HIGHLIGHTS**

Serves more counties than any other college in the Technical College System of Georgia (TCSG)

Offers the only forestry program in the TCSG

Dual credit students comprise 27% of the overall student enrollment