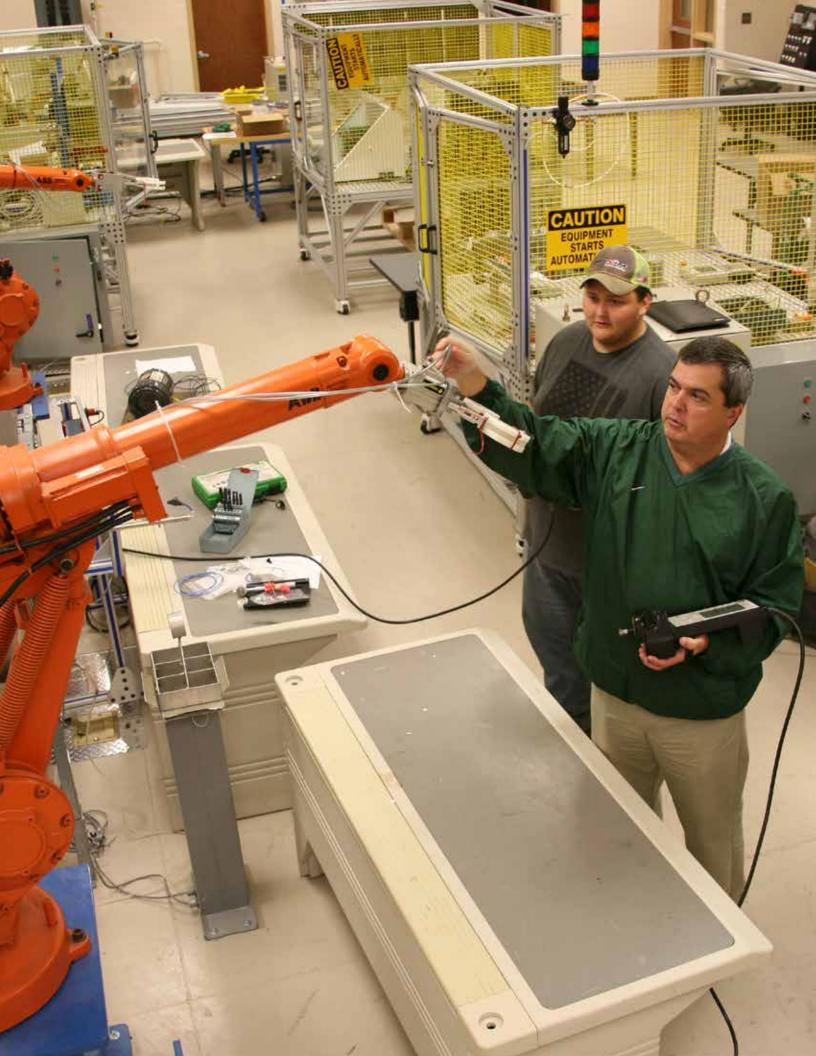

# **Central Georgia Technical College**

The Charles H. Jones Advanced Technology Center at Central Georgia Technical College's Macon campus is designed to provide responsive workforce development services to new and existing manufacturing industries. Equipped to simulate today's industrial working environment, employers across the state can take advantage of the facility's educational and training opportunities, which are customized to meet each specific company's needs. The Center includes integrated information, mechanical, and electronic engineering classrooms; state-of-the-art manufacturing and industrial labs; and multiple levels of study for college students, job incumbents, and industry managers.

#### **HIGHLIGHTS**

Serves over 35,000 unique individuals annually

Provided more than 1.1 million training hours in FY2015 to business and industry partners

Nationally ranked by Community College Week magazine as the leading producer of one-year certificates (diplomas) among African American students