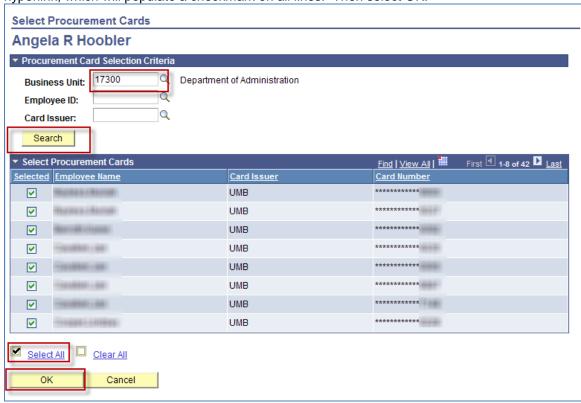

The resulting page will show all cards that this user currently is assigned a proxy. Note there is only one at this point. Click on the Select Procurement Cards hyperlink.

Enter your Business Unit, then select Search. The remaining cards in your agency that this user does not have proxy to will be displayed. Note there are a total of 42. Click on the Select All hyperlink, which will populate a checkmark on all lines. Then select OK.