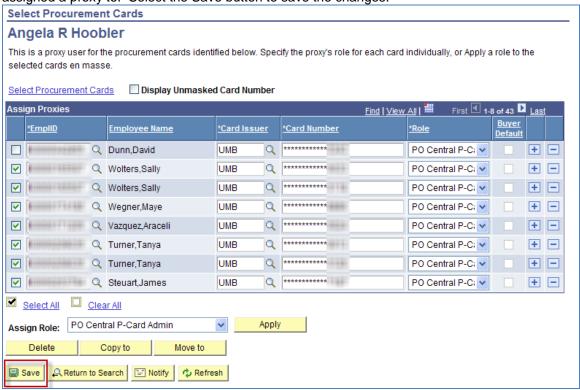

The role now is populated for all cards. Note there are now a total of 43 cards this user is assigned a proxy to. Select the Save button to save the changes.