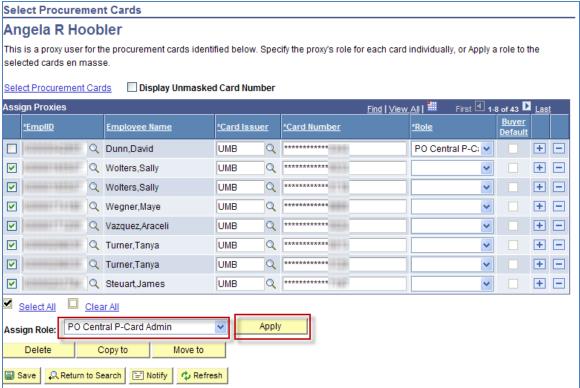

All 42 lines are now populated on the Assign Proxies page with a checkmark to the left of each line. Identify the role that needs to be assigned as a proxy to these cards, then select the Apply button. In this case, the role is the PO Central P-Card Admin.