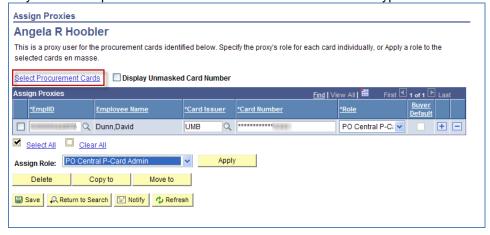

## **Procedure**

Enter the User ID of the individual for whom you wish to assign proxies. For example, if you want to assign a new P-Card Administrator to all your agency's cards, enter the User ID of the new P-Card Administrator. Enter Search.

| Assign Proxies                                                               |                         |  |
|------------------------------------------------------------------------------|-------------------------|--|
| Enter any information you have and click Search. Leave fields blank for a li |                         |  |
| Find an Existing Value                                                       |                         |  |
|                                                                              |                         |  |
| User ID:                                                                     | begins with ✓ DA00ARH Q |  |
| Name:                                                                        | begins with 🕶           |  |
| Case Sensitive                                                               |                         |  |
| Search Clear Basic Search                                                    |                         |  |

The resulting page will show all cards that this user currently is assigned a proxy. Note there is only one at this point. Click on the Select Procurement Cards hyperlink.

Enter your Business Unit, then select Search. The remaining cards in your agency that this user does not have proxy to will be displayed. Note there are a total of 42. Click on the Select All hyperlink, which will populate a checkmark on all lines. Then select OK.