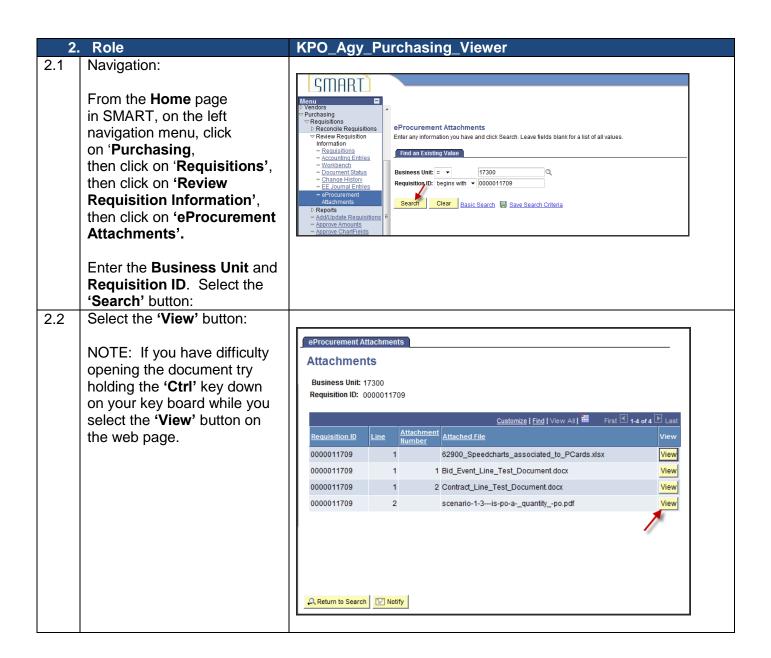

## Viewing Requisition Attachments Statewide Management, Accounting and Reporting Tool

| Date Created:      |                                                                                                                                                                                                                                                           | December 2, 2013                                                                                                                                                                                                                                                                                                                                                                                                                                                                                                                                                                                                                                                                                                                                                                 |
|--------------------|-----------------------------------------------------------------------------------------------------------------------------------------------------------------------------------------------------------------------------------------------------------|----------------------------------------------------------------------------------------------------------------------------------------------------------------------------------------------------------------------------------------------------------------------------------------------------------------------------------------------------------------------------------------------------------------------------------------------------------------------------------------------------------------------------------------------------------------------------------------------------------------------------------------------------------------------------------------------------------------------------------------------------------------------------------|
| Version:           |                                                                                                                                                                                                                                                           | V.1.0.                                                                                                                                                                                                                                                                                                                                                                                                                                                                                                                                                                                                                                                                                                                                                                           |
| Reason for Job aid |                                                                                                                                                                                                                                                           | There are purchasing related processes that require agencies to attach supplemental documentation to the requisition as an attachment. Some examples are:  • Attaching item specifications for the bidding process;  • Attaching completed Prior Authorization forms; OR  • Attaching completed Vehicle Purchase Request forms.  This job aid will provide steps for accessing the requisition attachments through two different navigations.  Users with the Kansas Buyer, Agency Requisitioner or Central Purchasing Administrator roles can access the requisition attachments through the eProcurement → Manage Requisitions path.  For those users with just the Purchasing Viewer role; a new page has been added to SMART to access eProcurement requisition attachments. |
| 1. Roles:          |                                                                                                                                                                                                                                                           | KPO_KS_Buyer KPO_Agy_Requisitioner KPO_Cen_Purchasing_Admin                                                                                                                                                                                                                                                                                                                                                                                                                                                                                                                                                                                                                                                                                                                      |
| 1.1                | Navigation:  From the Home page in SMART, on the left navigation menu, click on 'eProcurement', then click on 'Manage Requisitions'.  Enter the Business Unit and Requisition ID. Clear the date in the 'Date From' field and select the 'Search' button: | Manage Requisitions  Search Requisitions  To locate requisitions, and the criteria below and click the Search button.  Business Unit: Requisition ID: Date From: Date To: Date To: Requestes Requisitions Requestes Requisitions Requestes Requisitions Requestes Requisitions Requisition Inquire Change Request Requisition Report                                                                                                                                                                                      |