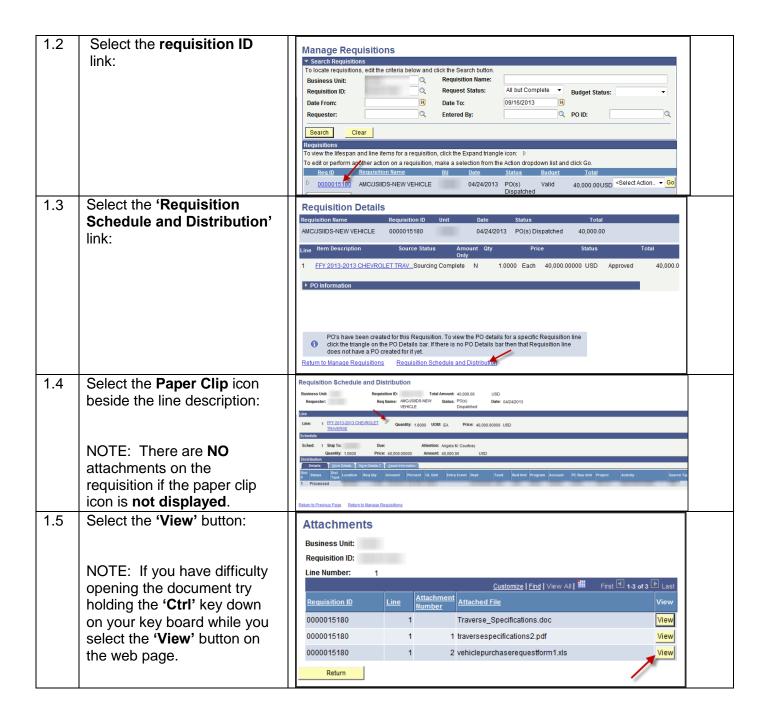

## Viewing Requisition Attachments Statewide Management, Accounting and Reporting Tool

| Date Created:      |                                                                                                                                                                                                                                                           | December 2, 2013                                                                                                                                                                                                                                                                                                                                                                                                                                                                                                                                                                                                                                                                                                                                                                 |
|--------------------|-----------------------------------------------------------------------------------------------------------------------------------------------------------------------------------------------------------------------------------------------------------|----------------------------------------------------------------------------------------------------------------------------------------------------------------------------------------------------------------------------------------------------------------------------------------------------------------------------------------------------------------------------------------------------------------------------------------------------------------------------------------------------------------------------------------------------------------------------------------------------------------------------------------------------------------------------------------------------------------------------------------------------------------------------------|
| Version:           |                                                                                                                                                                                                                                                           | V.1.0.                                                                                                                                                                                                                                                                                                                                                                                                                                                                                                                                                                                                                                                                                                                                                                           |
| Reason for Job aid |                                                                                                                                                                                                                                                           | There are purchasing related processes that require agencies to attach supplemental documentation to the requisition as an attachment. Some examples are:  • Attaching item specifications for the bidding process;  • Attaching completed Prior Authorization forms; OR  • Attaching completed Vehicle Purchase Request forms.  This job aid will provide steps for accessing the requisition attachments through two different navigations.  Users with the Kansas Buyer, Agency Requisitioner or Central Purchasing Administrator roles can access the requisition attachments through the eProcurement → Manage Requisitions path.  For those users with just the Purchasing Viewer role; a new page has been added to SMART to access eProcurement requisition attachments. |
| 1. Roles:          |                                                                                                                                                                                                                                                           | KPO_KS_Buyer KPO_Agy_Requisitioner KPO_Cen_Purchasing_Admin                                                                                                                                                                                                                                                                                                                                                                                                                                                                                                                                                                                                                                                                                                                      |
| 1.1                | Navigation:  From the Home page in SMART, on the left navigation menu, click on 'eProcurement', then click on 'Manage Requisitions'.  Enter the Business Unit and Requisition ID. Clear the date in the 'Date From' field and select the 'Search' button: | Manage Requisitions  Search Requisitions  To locate requisitions, and the criteria below and click the Search button.  Business Unit: Requisition ID: Date From: Date To: Date To: Requestes Requisitions Requestes Requisitions Requestes Requisitions Requestes Requisitions Requisition Inquire Change Request Requisition Report                                                                                                                                                                                      |