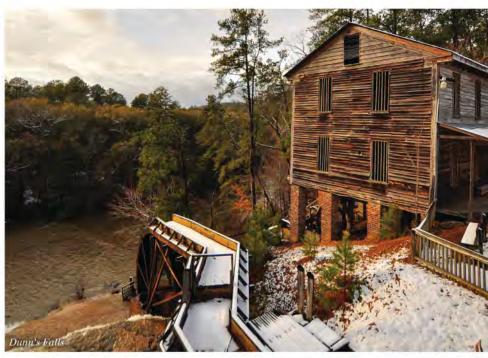

Dunn's Falls on I-59 south of Meridian is another pretty waterfall with a level sidewalk leading to it from the parking lot. And the Owens Creek fall on the Natchez Trace near the Rocky Springs footpath is actually right beside the parking lot.