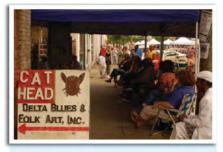

**The Delta** region gets its name from the fertile land that grows picturesque fields of cotton, soybeans and rice. Dive deep into the birthplace of the Blues in Clarksdale at the Delta Blues Museum. Head to Tunica for gaming, dining and golf. Swing by Po' Monkey's Lounge in Merigold to experience an authentic Blues juke joint. Take a class at the Viking Cooking School in Greenwood. In Leland, find Kermit the Frog at the Jim Henson Museum.