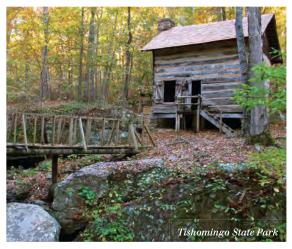

Pretty much every national forest and state park in Mississippi has hiking trails of varying degrees of difficulty, as well as biking trails and horse riding trails. Tishomingo State Park in the northeast even has rock climbing as well as hiking.