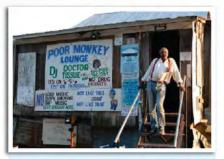

#### DELTA |

African Americans, Chinese, Latinos and Lebanese have all made their mark on the Delta's history, culture and foodways. A century or so ago, Mexican farm laborers brought tamales with them. Tamales made for a portable and filling lunch in the cotton fields. Blues legend Robert Johnson sang praises to hot tamales in his classic song, "They're Red Hot." Momand-pop storefronts like the White Front Café in Rosedale, roll, wrap and simmer tamales. Doe's Eat Place in Greenville is known for their tamales. Doe's matriarch Florence Signa has mixed salads in the same wooden bowl for generations. At the Rest Haven in Clarksdale, Chafik Chamoun serves fried chicken from his adopted Mississippi and kibbe from his native Lebanon.

The classic meal at old-guard Delta restaurants is an iceberg salad drenched in anchovy-laced vinaigrette, followed by steak, a brace of shrimp or a whole fish. Over in Greenwood, Lusco's delivers an old-school Delta dining experience, with curtained booths, a bring-your-own bottle policy, sputtering steaks and sweet broiled pompano. Down the street, the Crystal Grill, in business since the 1930s, serves as the Greek-owned Delta standard-bearer, famous for meringue-crowned pies.