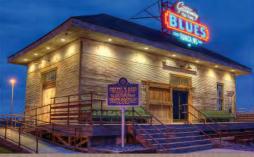

#### DELTA |

African Americans, Chinese, Latinos and Lebanese have all made their mark on the Delta's history, culture and foodways. A century or so ago, Mexican farm laborers brought tamales with them. Tamales made for a portable and filling lunch in the cotton fields. Blues legend Robert Johnson sang praises to hot tamales in his classic song, "They're Red Hot." Momand-pop storefronts like the White Front Café in Rosedale, roll, wrap and simmer tamales. Doe's Eat Place in Greenville is known for their tamales. Doe's matriarch Florence Signa has mixed salads in the same wooden bowl for generations. At the Rest Haven in Clarksdale, Chafik Chamoun serves fried chicken from his adopted Mississippi and kibbe from his native Lebanon.

The classic meal at old-guard Delta restaurants is an iceberg salad drenched in anchovy-laced vinaigrette, followed by steak, a brace of shrimp or a whole fish. Over in Greenwood, Lusco's delivers an old-school Delta dining experience, with curtained booths, a bring-your-own bottle policy, sputtering steaks and sweet broiled pompano. Down the street, the Crystal Grill, in business since the 1930s, serves as the Greek-owned Delta standard-bearer, famous for meringue-crowned pies.