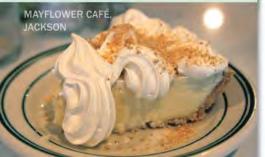

#### CAPITAL/RIVER

Jackson is the place to go Greek. And the place to dive deep into the soul food roster. Upper-crust dining rooms and humble cafés alike serve food that you might recognize as Southern as well as Greek: broiled Gulf fish, Greek salads and the Thousand Island-meetsremoulade dressing and sauce called Comeback. In 1935, George Kountouris and John Gouras, friends from the island of Patmos, opened the Mayflower Café, now famous for broiled fish. Twelve years later, the Zouboukos brothers established the Elite Restaurant, where the yeast rolls remain justly famous. In the 1950s, Paul Crechale opened his eponymous restaurant, beloved for fried shrimp. Bill Matheos of Bill's Greek Tavern, a favorite of author Eudora Welty, followed a similar Greek-Southern path.