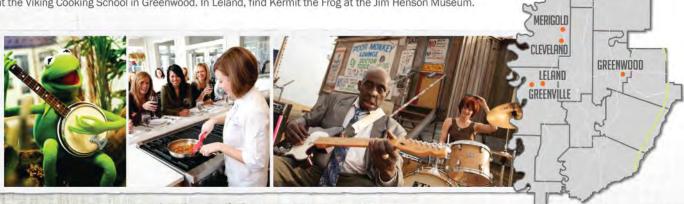

**The Delta** region gets its name from the fertile land that grows picturesque fields of cotton, soybeans and rice. Dive deep into the birthplace of the Blues in Clarksdale at the Delta Blues Museum. Head to Tunica for gaming, dining and golf. Swing by Po' Monkey's Lounge in Merigold to experience an authentic Blues juke joint. Take a class at the Viking Cooking School in Greenwood. In Leland, find Kermit the Frog at the Jim Henson Museum.