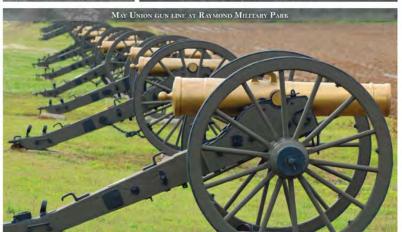

Grand Gulf-Raymond Scenic Byway (May 1863): In 2013 a series of 19 state historical markers and 30 directional markers were installed to interpret much of Grant's final offensive of the Vicksburg Campaign. These markers begin at Grand Gulf on the Mississippi River and follow Grant's army for 50 miles to Raymond along the Grand Gulf-Raymond Scenic Byway, a historic road, which in 2004 was named as Mississippi's first state scenic byway. Much of Grant's planning for the campaign took place at stops along this route.