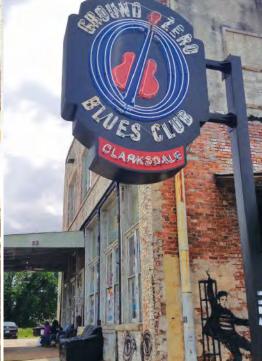

If you are headed to the Mississippi Delta, you'll find these flat lands offer an abundance of unique options for lodging. Clarksdale, birthplace of the blues and home to actor Morgan Freeman's Ground Zero Blues Club, offers many funky and fun alternatives to traditional lodging. It could be argued that Clarksdale is a ground zero for unique lodging. The Lofts at the Five and Dime is a great place to stay with its six lofts above the old Woolworth's Five and Dime in Downtown Clarksdale. The list goes on with funky and fun spots like Squeeze Box, a vacation rental apartment, Delta Digs and Delta Bohemian.