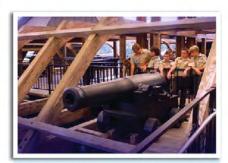

of the attempts that General Ulysses S. Grant called "a series of experiments" to flank Vicksburg. Even today this military operation remains as one of the boldest attempts to take an objective. Fittingly, the first marker is placed in front of the gunboat USS Cairo in Vicksburg National Military Park. From there the trail of 11 stops and seven wayside panels leads northward for 30 miles into the beautiful Mississippi Delta. It takes the visitor along the meandering routes of Steele's Bayou, Black Bayou and Deer Creek, following Admiral David Porter's gunboats and General William Sherman's infantrymen in early 1863 as they unsuccessfully sought a water route to get behind Vicksburg.