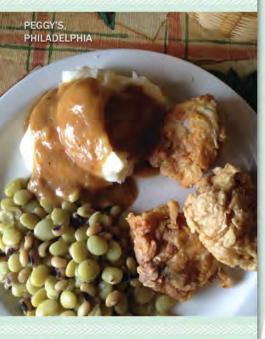

### PINES

The region was built by loggers who arrived to harvest longleaf pines. Towns grew up around the region's sawmills. And so did appetites. Peggy's, a landmark in Philadelphia, is a throwback to the home kitchens that once turned out plate lunches to blue-collar workers. For decades, Peggy's has offered up a daily lunch buffet in a house just a few blocks off Philadelphia's main drag. Diners serve themselves from a table loaded with such simple country favorites as fried chicken, black-eyed peas, mashed potatoes, okra and coleslaw. Folks from all walks of life rub elbows and pass the cornbread at communal tables. When they finish, they're on the honor system to leave cash in a basket by the door.