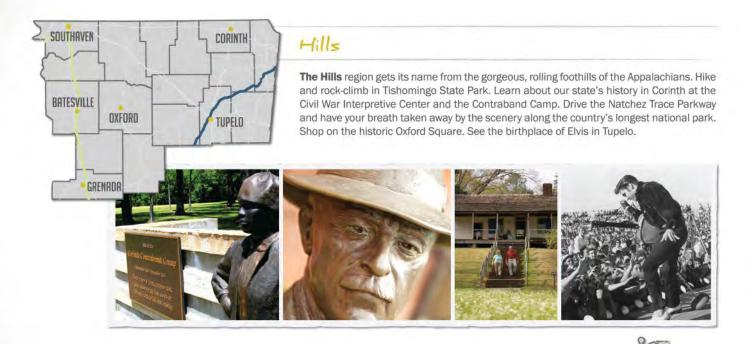

This guide packs in all of the most exciting things to see and do in an easy-access format that divides the diversions into five regions: Hills, Delta, Pines, Capital/River and Coastal. Each expresses its own personality through topography, architecture and special events, but having fun is the thread that runs through them all.

#### • \* \* \* WE MADE THIS GUIDE TO HELP YOU NAVIGATE THE MAGNOLIA STATE \* \* \* \* \*

We've split the state into regions based on geography – Hills, Delta, Pines, Capital/River and Coastal. The cities are listed alphabetically for each region in the City Guide. Check out our suggestions and veer off the beaten path, especially if you see a roadside stand of boiled peanuts or sweet potatoes. This is just a small sampling of what Mississippi has to offer. Use this guide and check out VisitMississippi.org for more ideas. And again, we're so glad you're here.