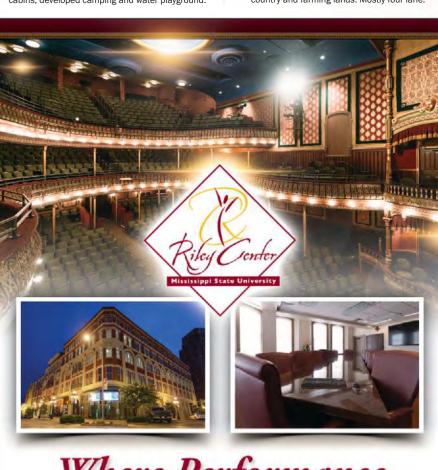

Lovingly restored historic theaters abound all around the state, creating the perfect venues for original and touring theatrical productions. The Hattiesburg Saenger Theater, for instance, was a silent movie palace when it opened in 1929; today its still-elegant architectural details make a picture-perfect backdrop for fresh performances. In Meridian, the old Grand Opera House is now home to the Mississippi State University Riley Center for Education and Performing Arts and routinely brings in big-name acts from Buddy Guy to Randy Newman.