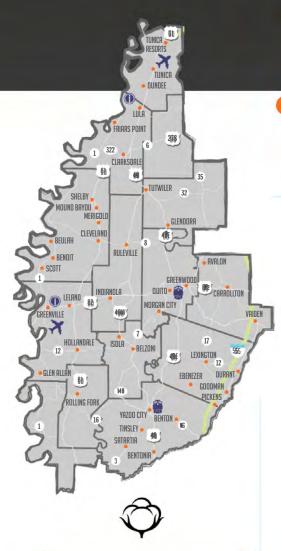

**The Delta** region gets its name from the fertile land that grows picturesque fields of cotton, soybeans and rice. Dive deep into the birthplace of the Blues in Clarksdale at the Delta Blues Museum. Head to Tunica for gaming, dining and golf. Swing by Po' Monkey's Lounge in Merigold to experience an authentic Blues juke joint. Take a class at the Viking Cooking School in Greenwood. In Leland, find Kermit the Frog at the Jim Henson Museum.