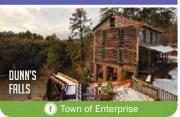

Dunn's Falls on I-59 south of Meridian is another pretty waterfall with a level sidewalk leading to it from the parking lot. And the Owens Creek fall on the Natchez Trace near the Rocky Springs footpath is actually right beside the parking lot.