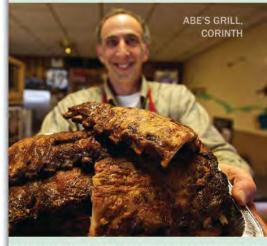

### HILLS |

Here on the edge of almost-Appalachia, delicious foods are rooted in Southern Tradition. Slugburgers, which debuted in the early 1900s, grew popular during the Depression. Picture a round slice of meatloaf, made with ground beef and an extender like cracker meal, flattop fried until crispy in a shallow pool of oil. In Corinth, Borrum's Drugstore, doing business since 1865, sells a version. Latham's Hamburger Inn of New Albany also offers a slugburger and Phillips Grocery serves a beefier version in Holly Springs.

Abe's Grill, also in Corinth, serves country favorites like cathead biscuits, layered with patty sausage and scrambled pork brains with sawmill gravy. In the college town of Oxford, Lamar Lounge dishes pit-smoked, whole hog barbecue and stages the best local music. Eight miles south at Taylor Grocery, Lyn Hewlett fries farm-raised catfish fillets and lives by the motto, "Eat or we both starve." Still further south, Buck's One-Stop in Calhoun City applies that same inventive thrift to sweets, serving one of the best caramel cakes in the state.