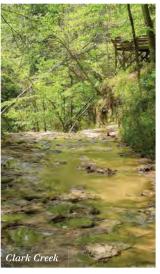

Speaking of trails, there are a bunch of interesting wilderness hiking trails in the state. One of my favorites is the Clark Creek Natural Area, the other side of Woodville in Wilkinson County way down southwest. On this primitive trail of several miles are at least seven waterfalls. Growing up in the flat Delta, I had no idea that water even ran fast in Mississippi much less fell.

The parking lot at Clark Creek is around 400 feet above sea level. You hike in about a half-mile, dropping about 200 feet at the same time to get to the first waterfall. The second is downstream maybe a hundred yards. And the subsequent waterfalls are on feeder creeks flowing into the main creek from the bluffs above.