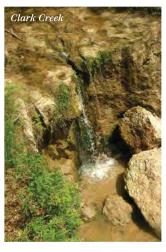

Speaking of trails, there are a bunch of interesting wilderness hiking trails in the state. One of my favorites is the Clark Creek Natural Area, the other side of Woodville in Wilkinson County way down southwest. On this primitive trail of several miles are at least seven waterfalls. Growing up in the flat Delta, I had no idea that water even ran fast in Mississippi much less fell.

The parking lot at Clark Creek is around 400 feet above sea level. You hike in about a half-mile, dropping about 200 feet at the same time to get to the first waterfall. The second is downstream maybe a hundred yards. And the subsequent waterfalls are on feeder creeks flowing into the main creek from the bluffs above.