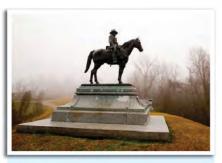

For driving tour directions of these trails, click on the "Maps and Trails" toolbar on the website of the Mississippi Sesquicentennial of the American Civil War Commission at mscivilwar150.com.

Vicksburg's key position on the mighty Mississippi River sets the stage for one of the most defining episodes in American history: The Siege of Vicksburg in the Civil War. You can relive that history in our museums and tour homes and the Vicksburg National Military Park which has been named the Mississippi Tourism Attraction of the Year.

Vicksburg National Military Park Licensed Park Guides have been making history come alive at Vicksburg National Military Park since the 1950's. They offer visitors the unique opportunity to explore the battlefield with a professional guide who has excellent knowledge of civilian life and military operations of the campaign, siege, and defense of Vicksburg in the spring and summer of 1863.