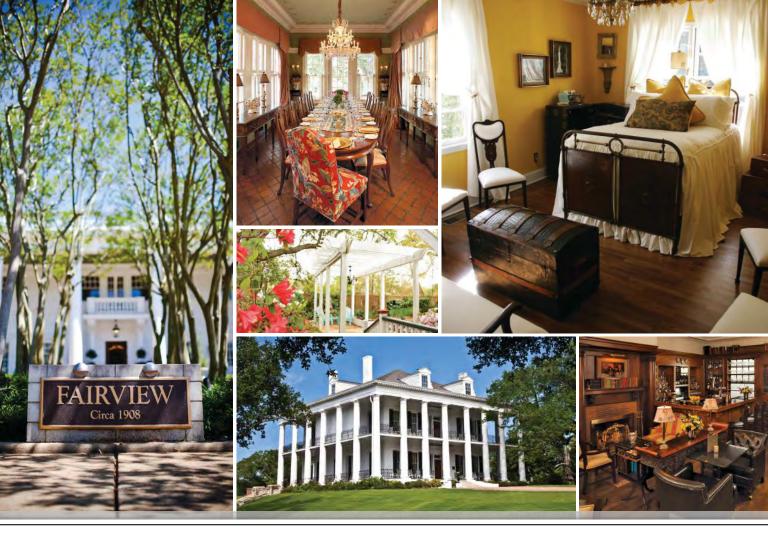

If you're headed to Jackson, the state's capital, The Fairview Inn is a prime location for seeing the many attractions and enjoying the amenities of the state's largest city. This property is so charming you may not want to leave and won't have to because their new restaurant 1908 Provisions, named for the year the stately home was built, will arouse your senses with mouthwatering California inspired, but Southern rooted creations.