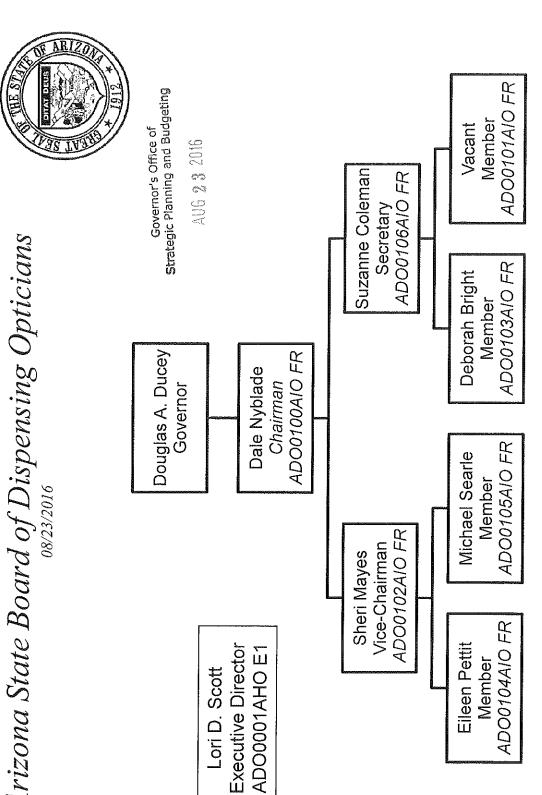

# Arizona State Board of Dispensing Opticians

 $\left( \left( \frac{1}{2} \right)^{n} \right)$ 

Seven members appointed by the governor to serve five-year terms. Five licensed opticians and two public members