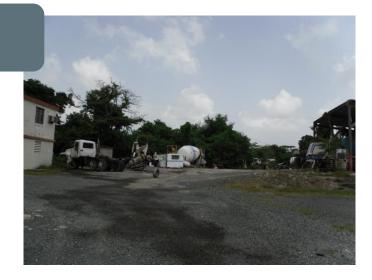

#### **Point of Contact:**

Dr. Clancia Pelle, Ph.D DPNR – Brownfields 340-773-1082 The Site is currently under the control of FirstBank Virgin Islands due to a foreclosure. The Site was previously held by Charlie's Concrete Services, Inc., d/b/a Diamond Ready Mix, Inc. The Site is currently unoccupied but was most recently occupied by a concrete manufacturer. Concrete making equipment, concrete trucks, fuel and oil storage tanks and large quantities of used oil are located at the Site.