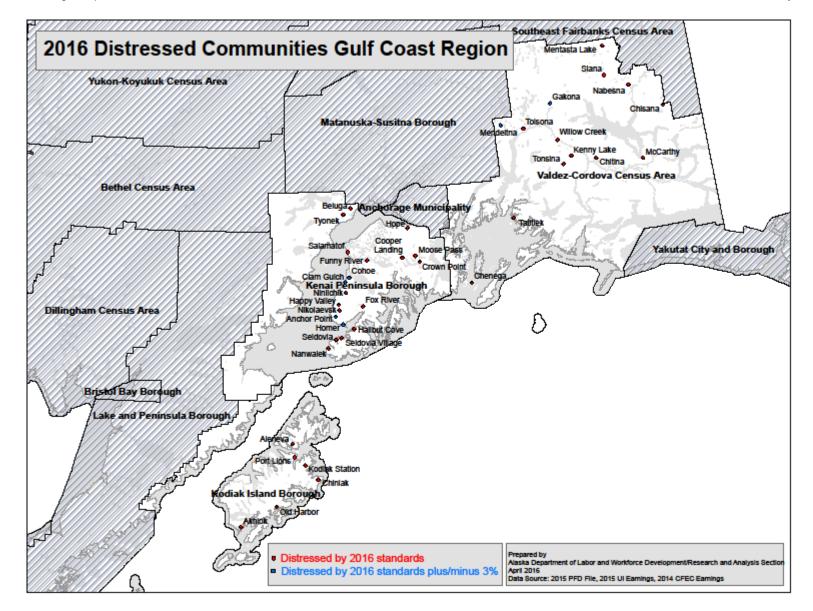

Attached is a list of Alaska communities with employment and earnings information used to determine their distressed community status for 2016. Maps by economic region that show locations of communities that meet the distressed criteria are also included.

## Distressed Communities as Defined by Surrogate Standard

The following is a list of communities that meet the surrogate standard for distressed communities