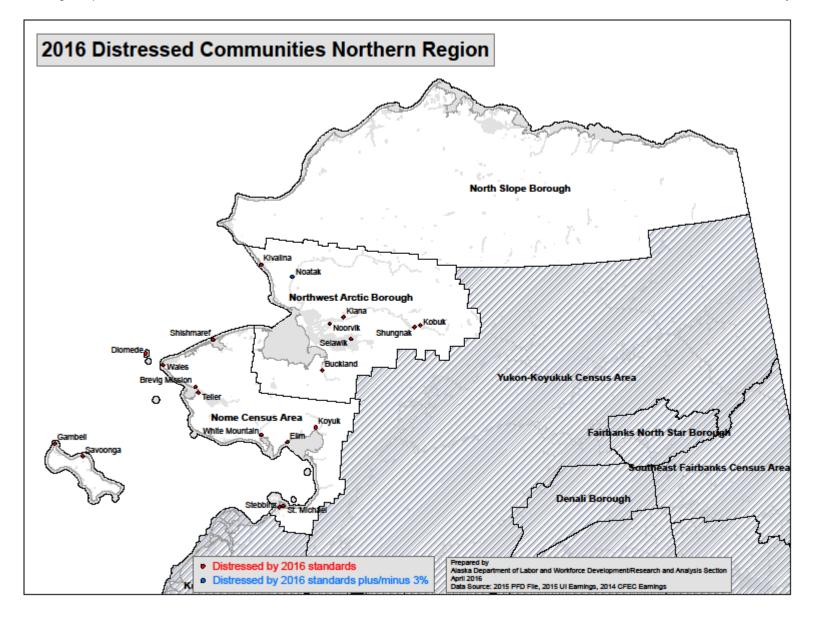

Attached is a list of Alaska communities with employment and earnings information used to determine their distressed community status for 2016. Maps by economic region that show locations of communities that meet the distressed criteria are also included.