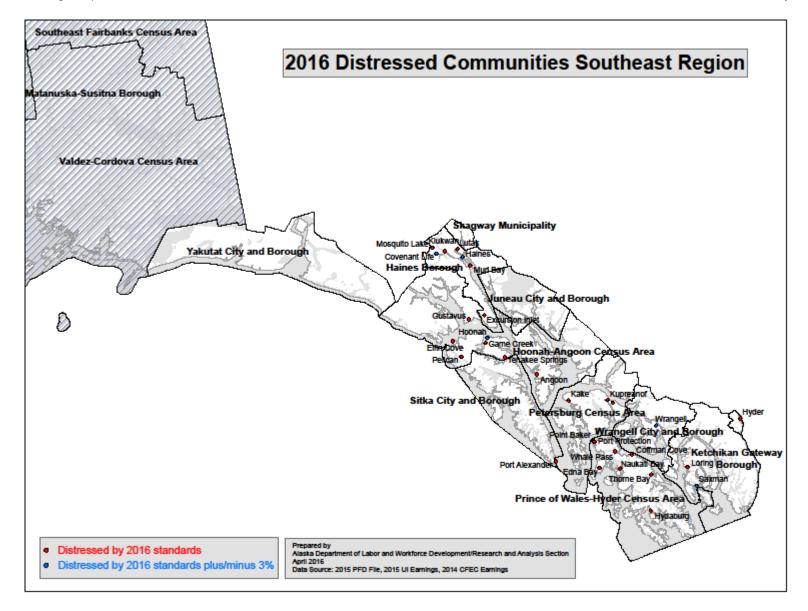

Attached is a list of Alaska communities with employment and earnings information used to determine their distressed community status for 2016. Maps by economic region that show locations of communities that meet the distressed criteria are also included.