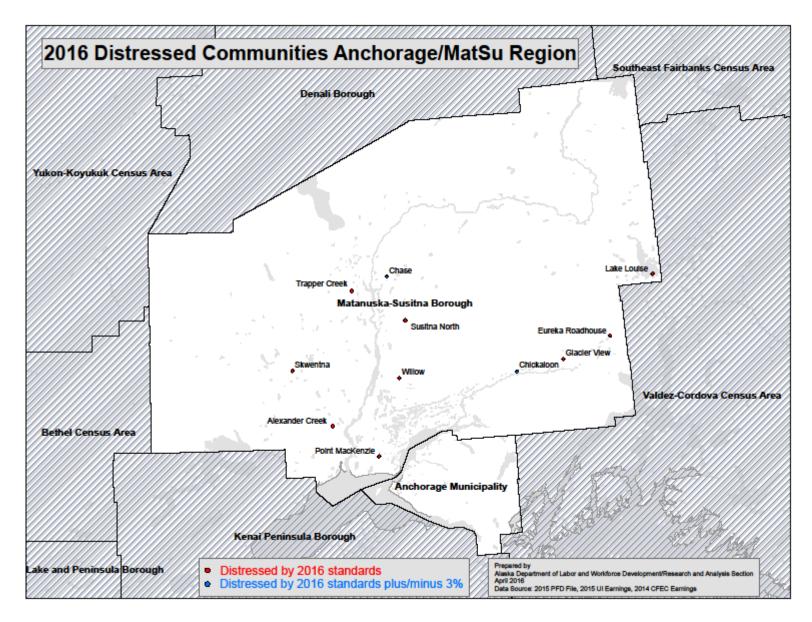

Attached is a list of Alaska communities with employment and earnings information used to determine their distressed community status for 2016. Maps by economic region that show locations of communities that meet the distressed criteria are also included.

## Distressed Communities as Defined by Surrogate Standard

The following is a list of communities that meet the surrogate standard for distressed communities