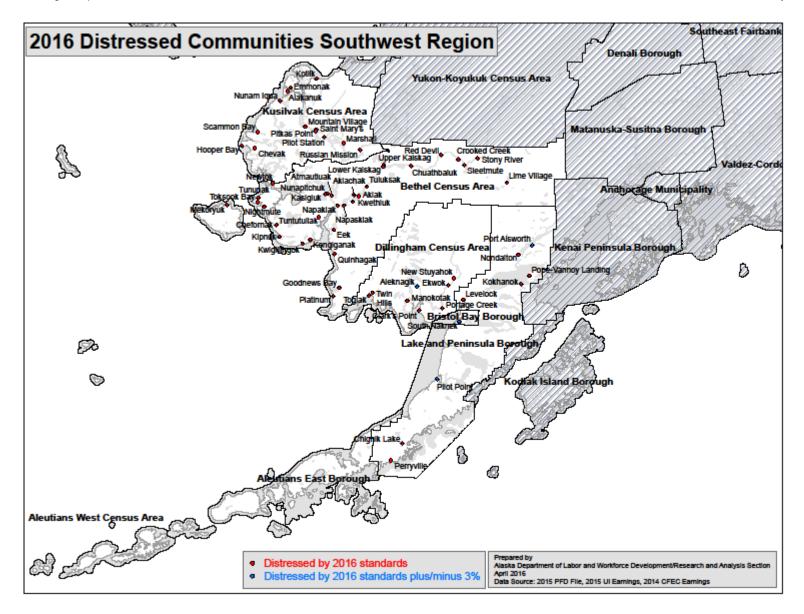

Attached is a list of Alaska communities with employment and earnings information used to determine their distressed community status for 2016. Maps by economic region that show locations of communities that meet the distressed criteria are also included.