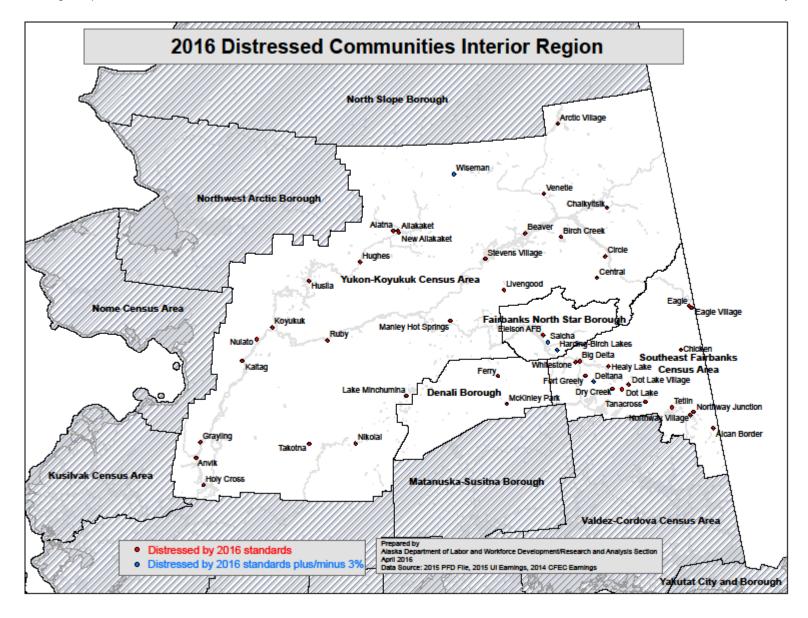

Attached is a list of Alaska communities with employment and earnings information used to determine their distressed community status for 2016. Maps by economic region that show locations of communities that meet the distressed criteria are also included.

## Distressed Communities as Defined by Surrogate Standard

The following is a list of communities that meet the surrogate standard for distressed communities