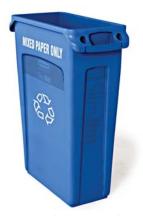

International Surface Air Lift (ISAL) Service

293.1 Description

293

\* \* \* \* \*