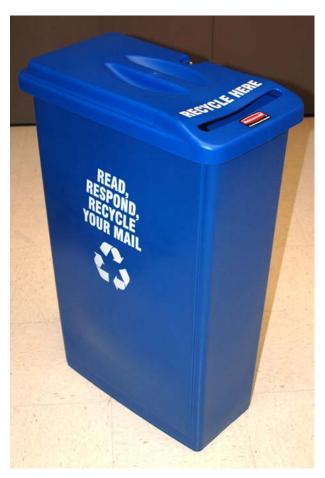

a. Letter-Size and Flat-Size Mail. Prepare letter-size items in letter trays, either 1-foot or 2-foot, depending on volume. Prepare flat-size items in flat trays. Face all letter-size items and flat-size items in the same direction. Ensure that all trays are full enough to keep the mail from mixing during transportation. Cover (i.e., "sleeve") all letter-size and flat-size trays and secure them with strapping. Do not prepare the content of trays in bundles. In addition, the mailer must complete PS Tag 115, International Priority Airmail, must write "Canada" on the front side of the tag, and must tape the tag to the tray sleeve. In addition, mailers must apply to the tag a barcode that indicates the mailer's permit number, the product code, the service type code, the receptacle type, the destination office of exchange, and the serial number of the tray. To request technical specifications for the barcode, send an e-mail to globalbusinesssales@usps.gov.