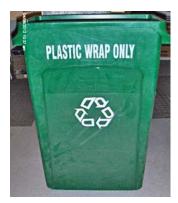

#### 293.13 ISAL M-bags

[Delete the current text from 293.13 and insert new sections 293.131 and 293.132 to read as follows:]