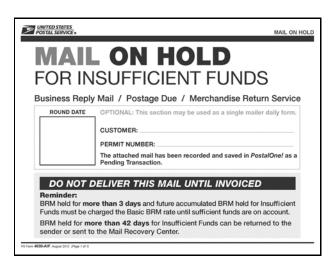

#### Mail on Hold for Insufficient Funds

#### http://blue.usps.gov/formmgmt/forms/ps4830aif.pdf

This placard allows sites to identify that proper postage and reply mail fees payments are being received from the mail recipient. If a customer is delinquent in the payment of BRM postage and fees, the mail can be held and identified in this manner while waiting for payment. The optional Round Date/Customer/Permit Number section will allow the placard to be used as a daily stamp. Included on the placard is a reminder of the next steps. After 3 days, if postage and fees have not been paid, the customer is charged Basic BRM prices. After 42 days, the mail can be returned to sender or sent to mail recovery (if no return address).

This placard allows sites to confirm that proper postage and reply mail fees payments are being received from mailers. If a mailer is delinquent in the payment of postage and fees, the mail can be held and identified in this manner while waiting for payment. The optional Round Date/Customer/Permit Number section will allow the placard to be used either by the mailer or as a daily stamp. Included on the placard is a reminder of the next steps. After 3 days, if postage and fees have not been paid, an up-charge to Basic BRM should occur. After 42 days, the mail can be sent to mail recovery.