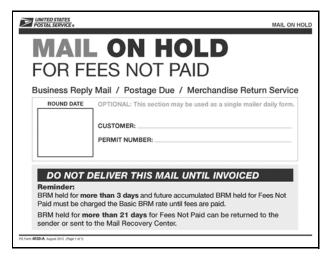

#### Mail on Hold for Fees Not Paid

#### http://blue.usps.gov/formmgmt/forms/ps4830a.pdf

This placard allows sites to identify that the mail is on hold while permit fees are being collected from the permit holder. If a permit holder is delinquent in the payment of permit fees, the mail can be held for 21 days using this placard while waiting for a resolution. The optional Round Date/Customer/Permit Number section will allow the placard to be used as a USPS daily stamp. Included on the

placard is a reminder of the next steps, if a resolution does not occur.