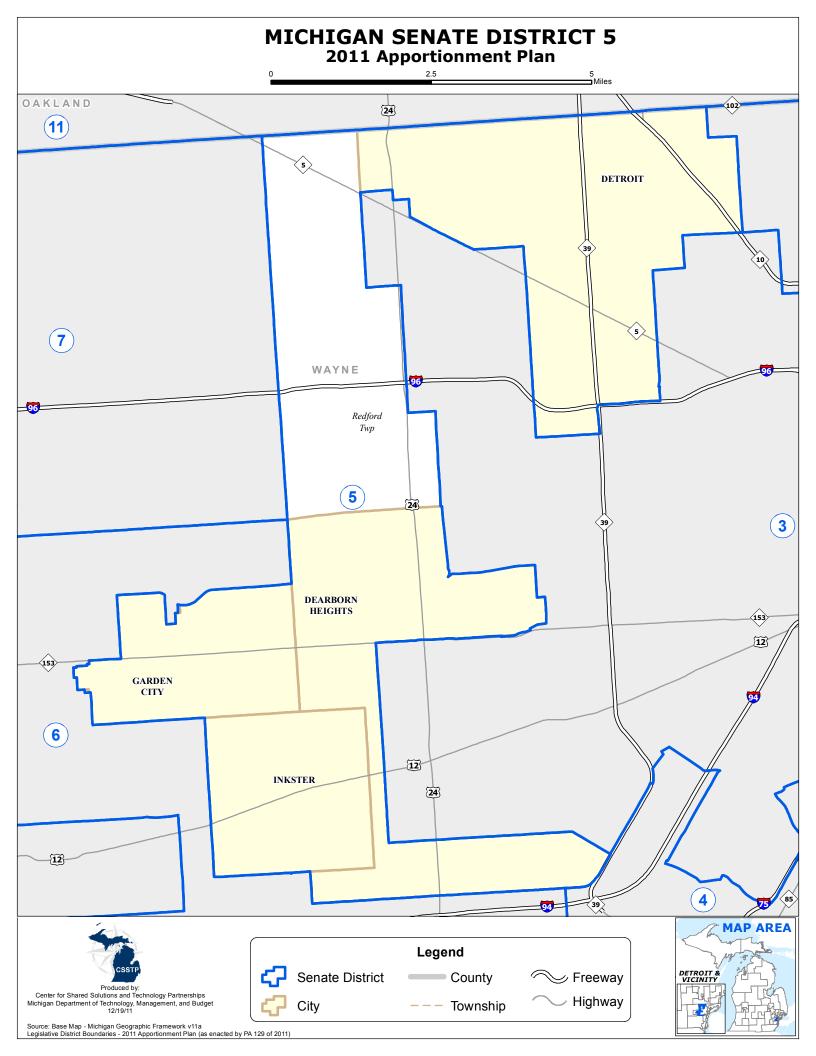

## **DISTRICT 5**

Wayne County (part)

Dearborn Heights city Detroit city (part)

A portion of the city beginning at Five Pts. and W. 8 Mile Rd., east on W. 8 Mile Rd. to Schaefer, south on Schaefer to Pembroke, east on Pembroke to Appoline, south on Appoline to W. McNichols Rd., west on W. McNichols Rd. to Hubbell, south on Hubbell to Puritan, west on Puritan to Greenfield, south on Greenfield to Jeffries Freeway, west on Jeffries Freeway to Southfield Freeway, south on Southfield Freeway to Plymouth, west on Plymouth to Evergreen, north on Evergreen to W. McNichols Rd., west on W. McNichols Rd. to Grand River, northwest on Grand River to Shiawassee, north on Shiawassee to Clarita, west on Clarita to Telegraph, north on Telegraph to W. 7 Mile Rd., west on W. 7 Mile Rd. to Five Pts., north on Five Pts. to W. 8 Mile Rd., the point of beginning.

Garden City city Inkster city Redford Township