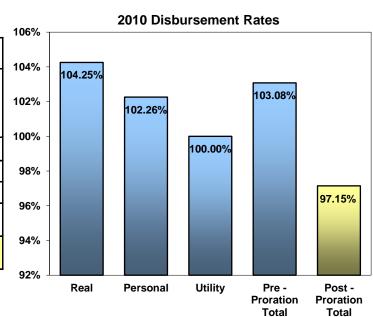

Homestead Credit: \$156,585.44 (18.68 % of Real Estate Taxes)

Prorations: \$78,591.32 (5.93 % of Total Property Taxes)

| 2010 School District Disbursement Rates |                                                        |                         |  |  |  |
|-----------------------------------------|--------------------------------------------------------|-------------------------|--|--|--|
| Property Type                           | \$ Disbursed<br>before Prorations,<br>with Delinquents | % of Original<br>Charge |  |  |  |
| Real                                    | 873,871                                                | 104.25%                 |  |  |  |
| Personal                                | 232,348                                                | 102.26%                 |  |  |  |
| Utility                                 | 259,658                                                | 100.00%                 |  |  |  |
| Pre - Proration<br>Total                | 1,365,877                                              | 103.08%                 |  |  |  |
| Post -<br>Proration Total               | 1,287,285                                              | 97.15%                  |  |  |  |