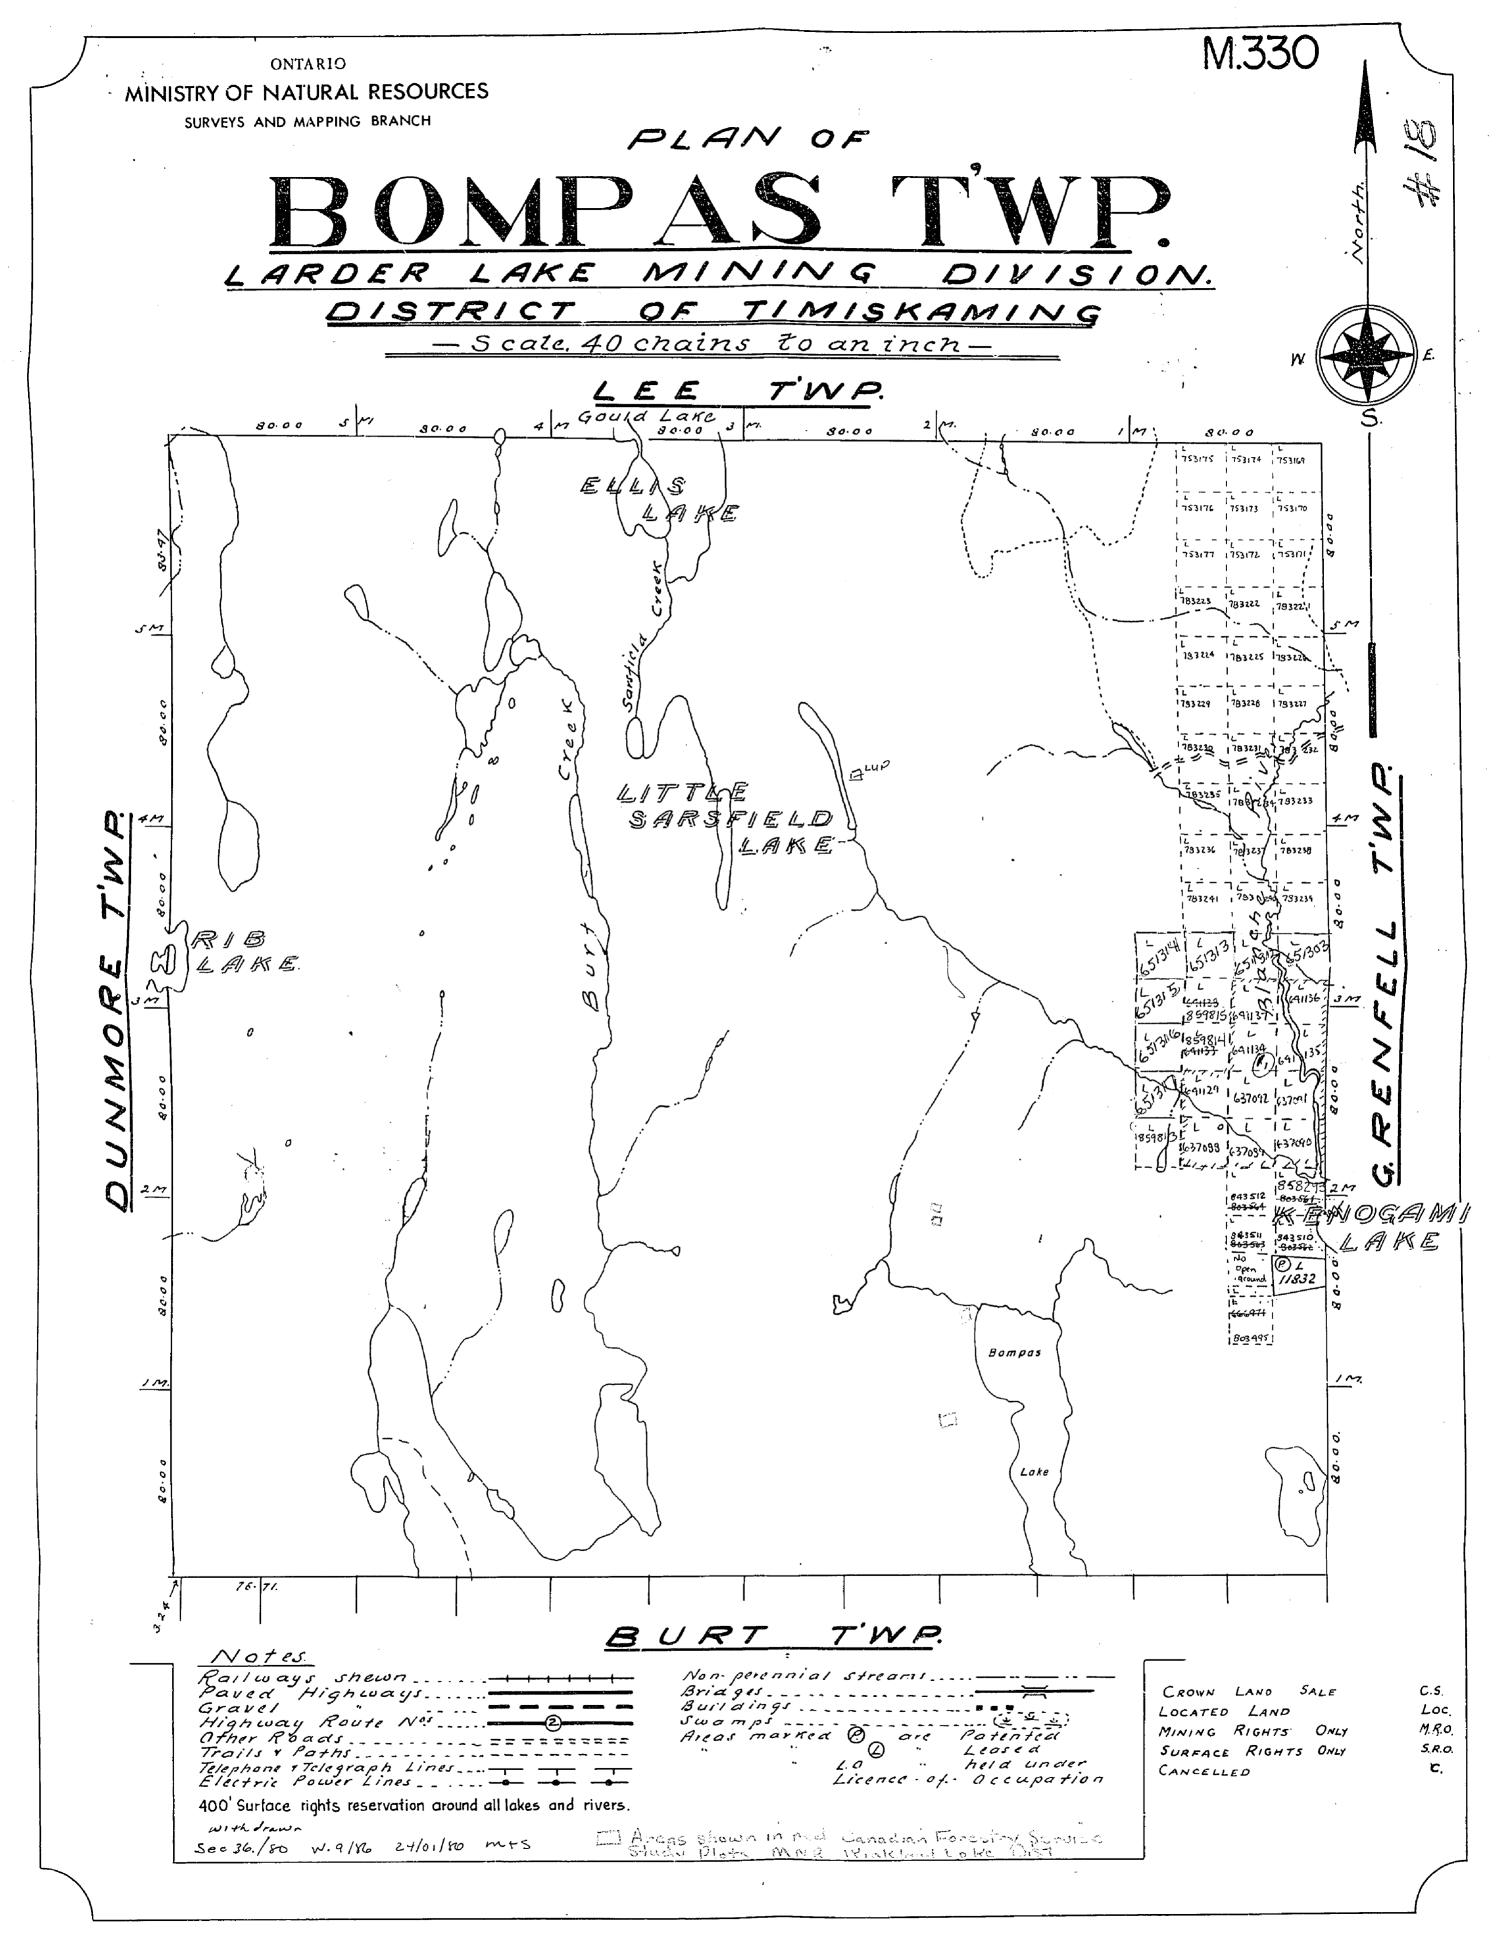

PLAN OF 30MPAS LARDER LAKE MINING DIVISION. DISTRICT OF TIMISKAMING - Scale, 40 chains to an inchm. 330 m T'WP. LEE 80.00 80.00 80.00 8000 8000 1442926 14A2427 550177 LAME 550178 LITTLE LAKE RIB LAKE. 3 M P L 11832 1547242 LARDER LAKE