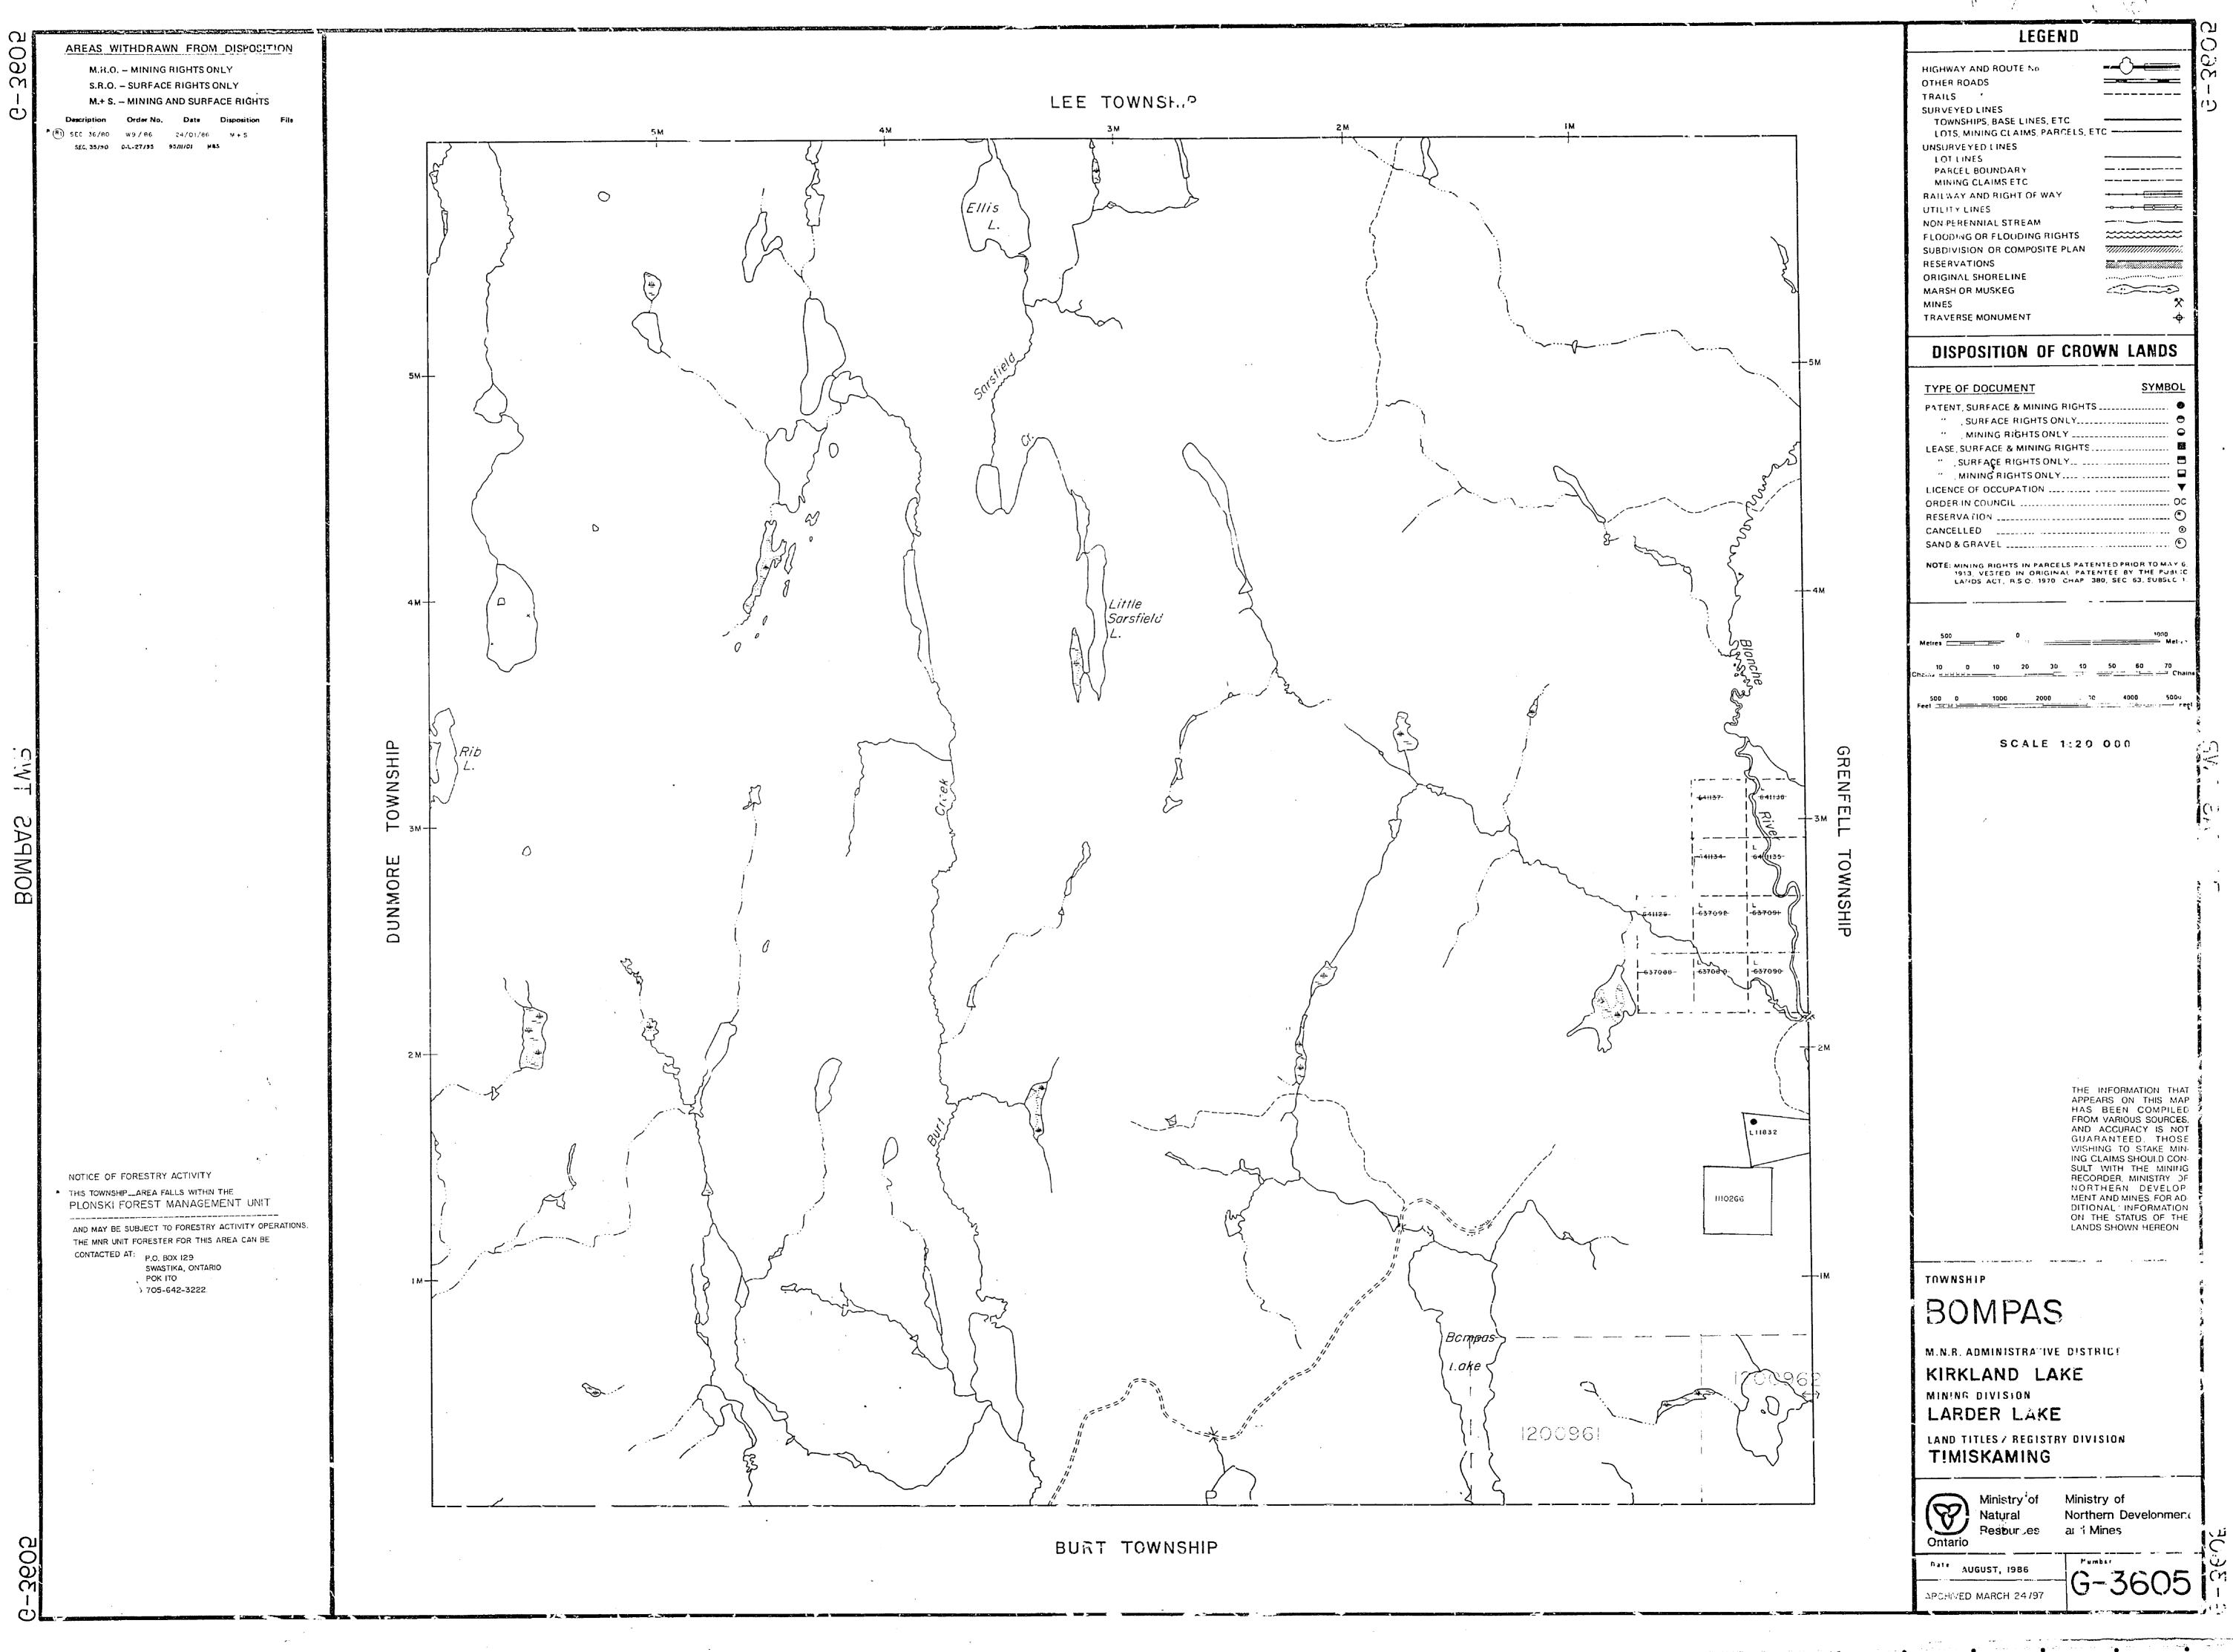

PLAN OF 30MPAS LARDER LAKE MINING DIVISION. DISTRICT OF TIMISKAMING - Scale, 40 chains to an inchm. 330 m T'WP. LEE 80.00 80.00 80.00 8000 8000 1442926 14A2427 550177 LAME 550178 LITTLE LAKE RIB LAKE. 3 M P L 11832 1547242 LARDER LAKE