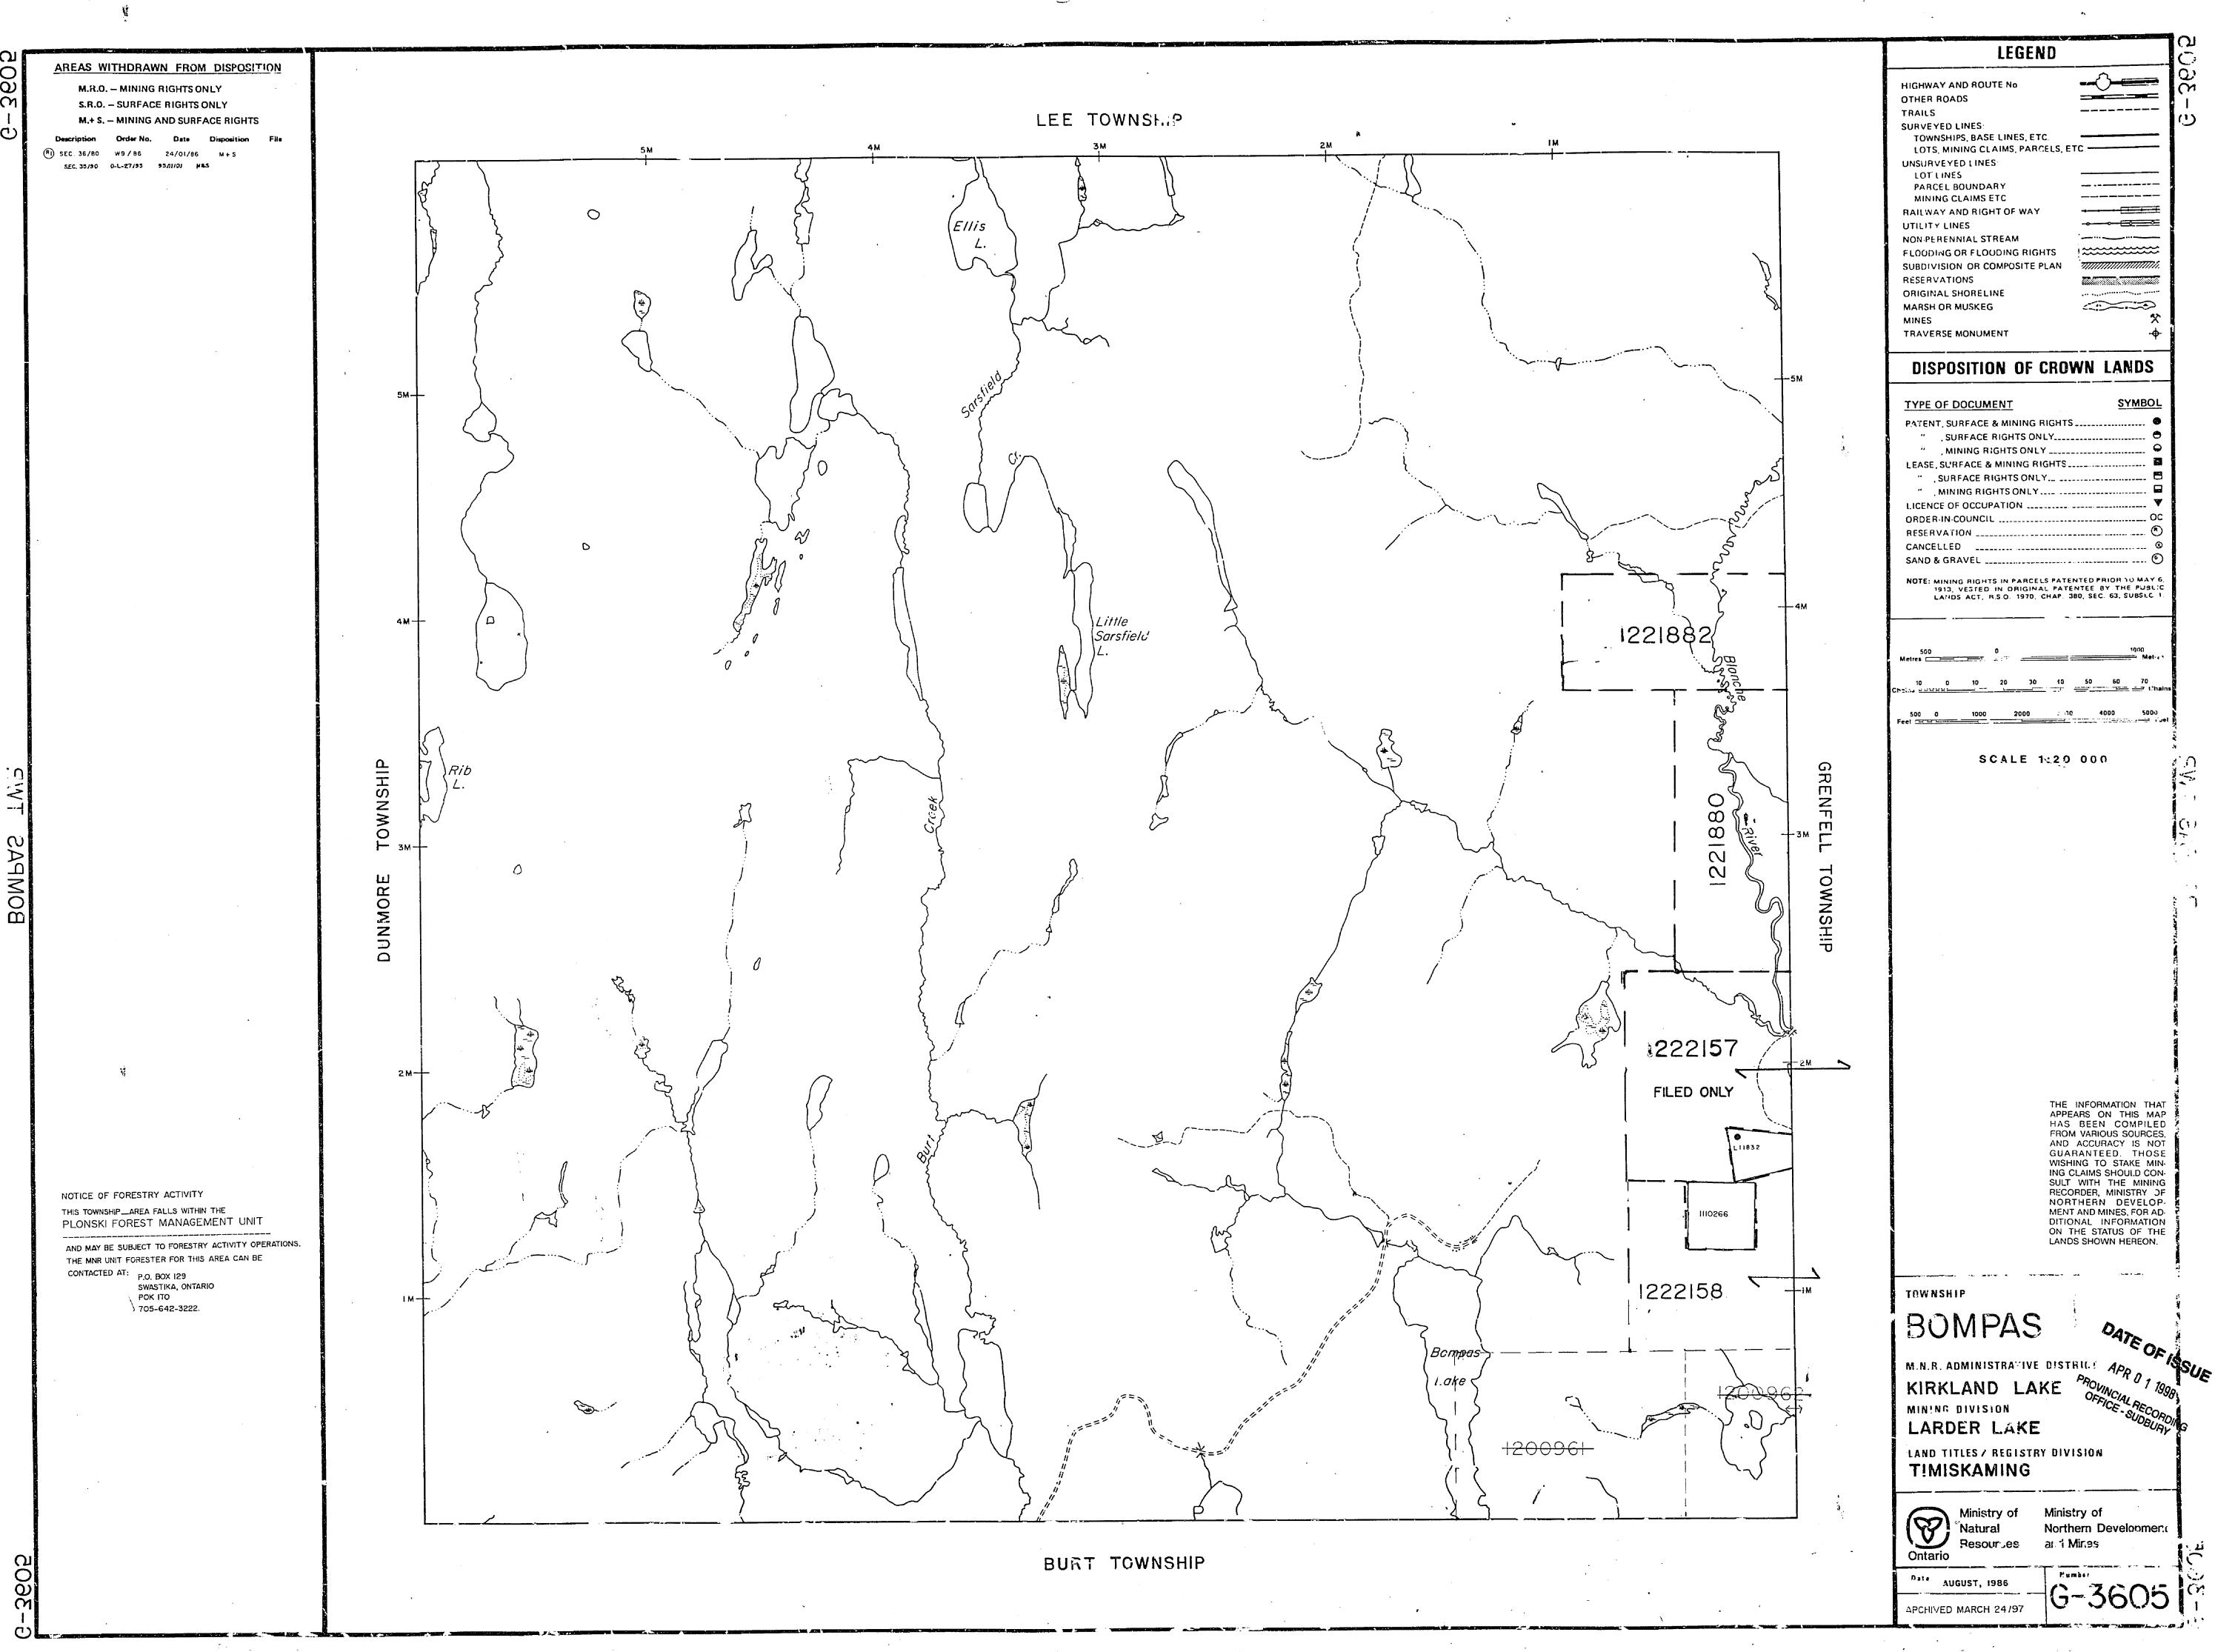

PLAN OF 30MPAS LARDER LAKE MINING DIVISION. DISTRICT OF TIMISKAMING - Scale, 40 chains to an inchm. 330 m T'WP. LEE 80.00 80.00 80.00 8000 8000 1442926 14A2427 550177 LAME 550178 LITTLE LAKE RIB LAKE. 3 M P L 11832 1547242 LARDER LAKE