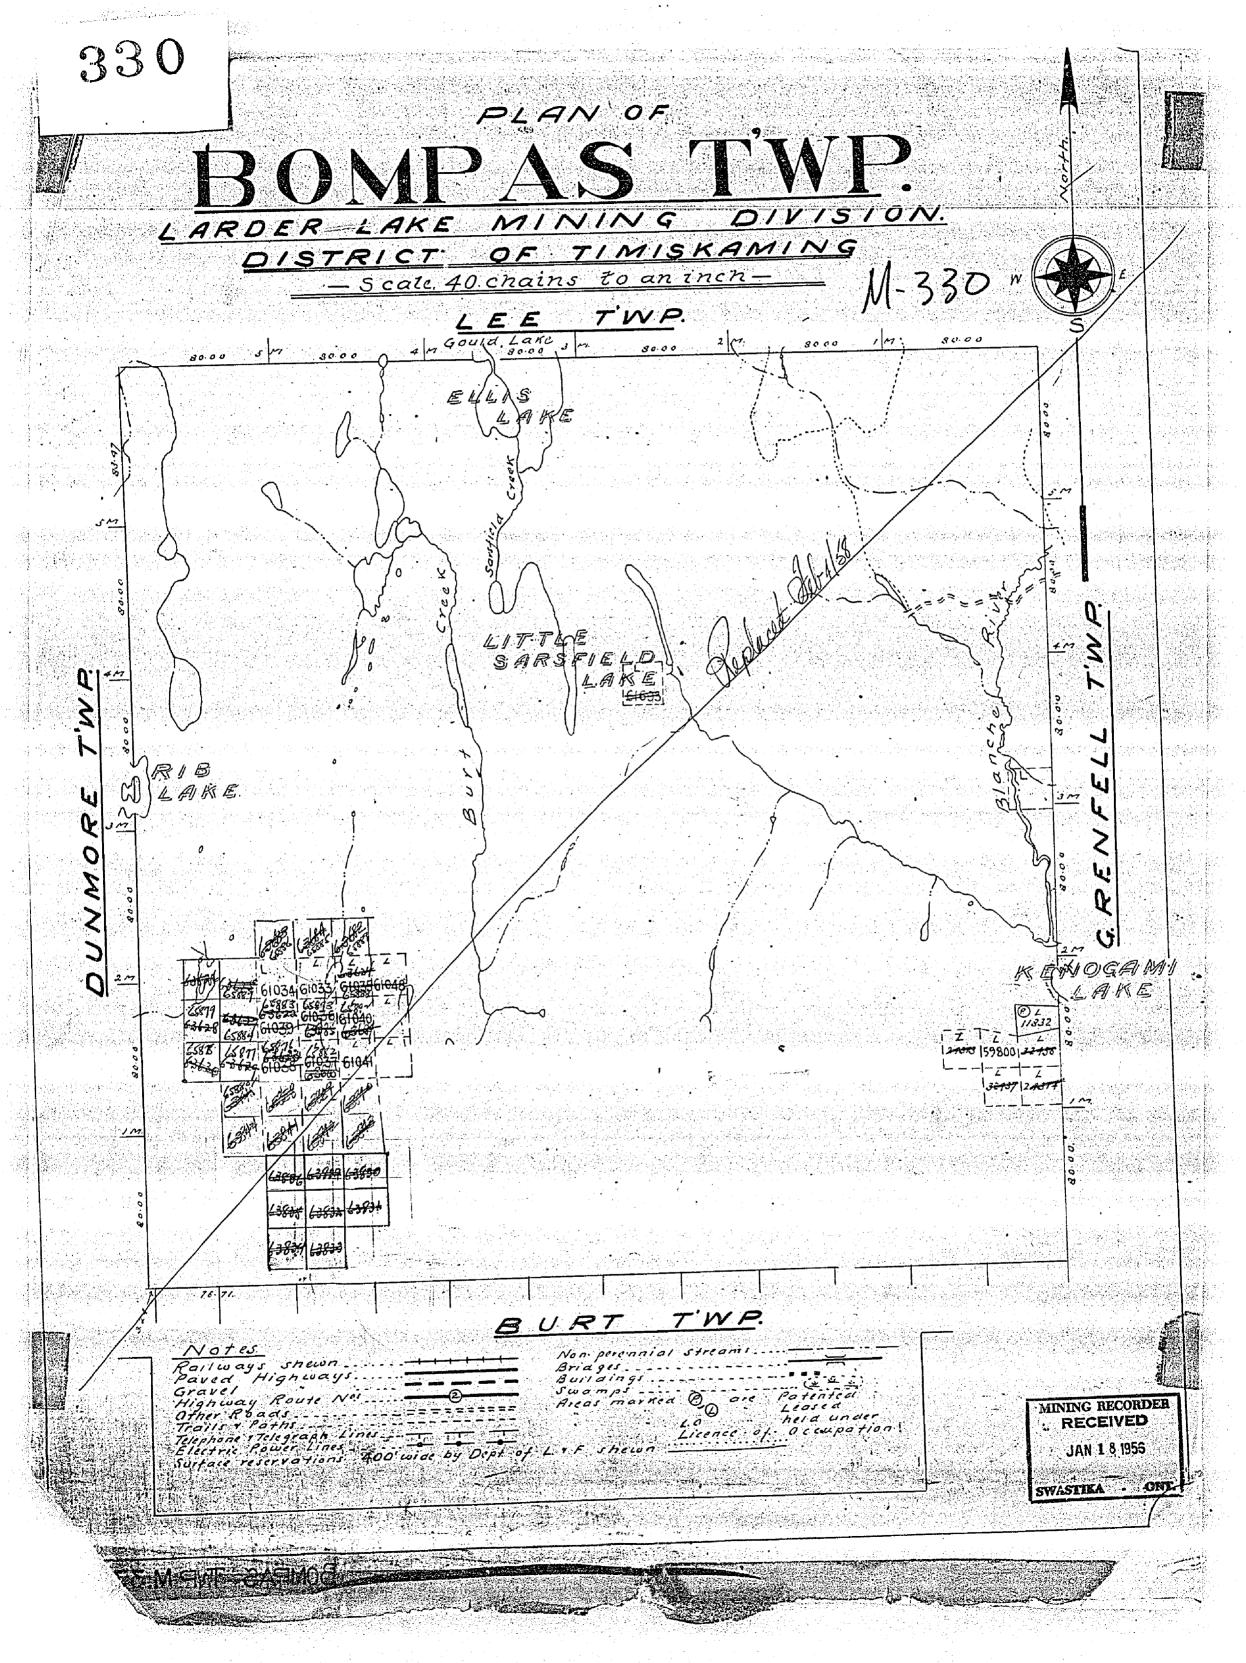

PLAN OF 30MPAS LARDER LAKE MINING DIVISION. DISTRICT OF TIMISKAMING - Scale, 40 chains to an inchm. 330 m T'WP. LEE 80.00 80.00 80.00 8000 8000 1442926 14A2427 550177 LAME 550178 LITTLE LAKE RIB LAKE. 3 M P L 11832 1547242 LARDER LAKE