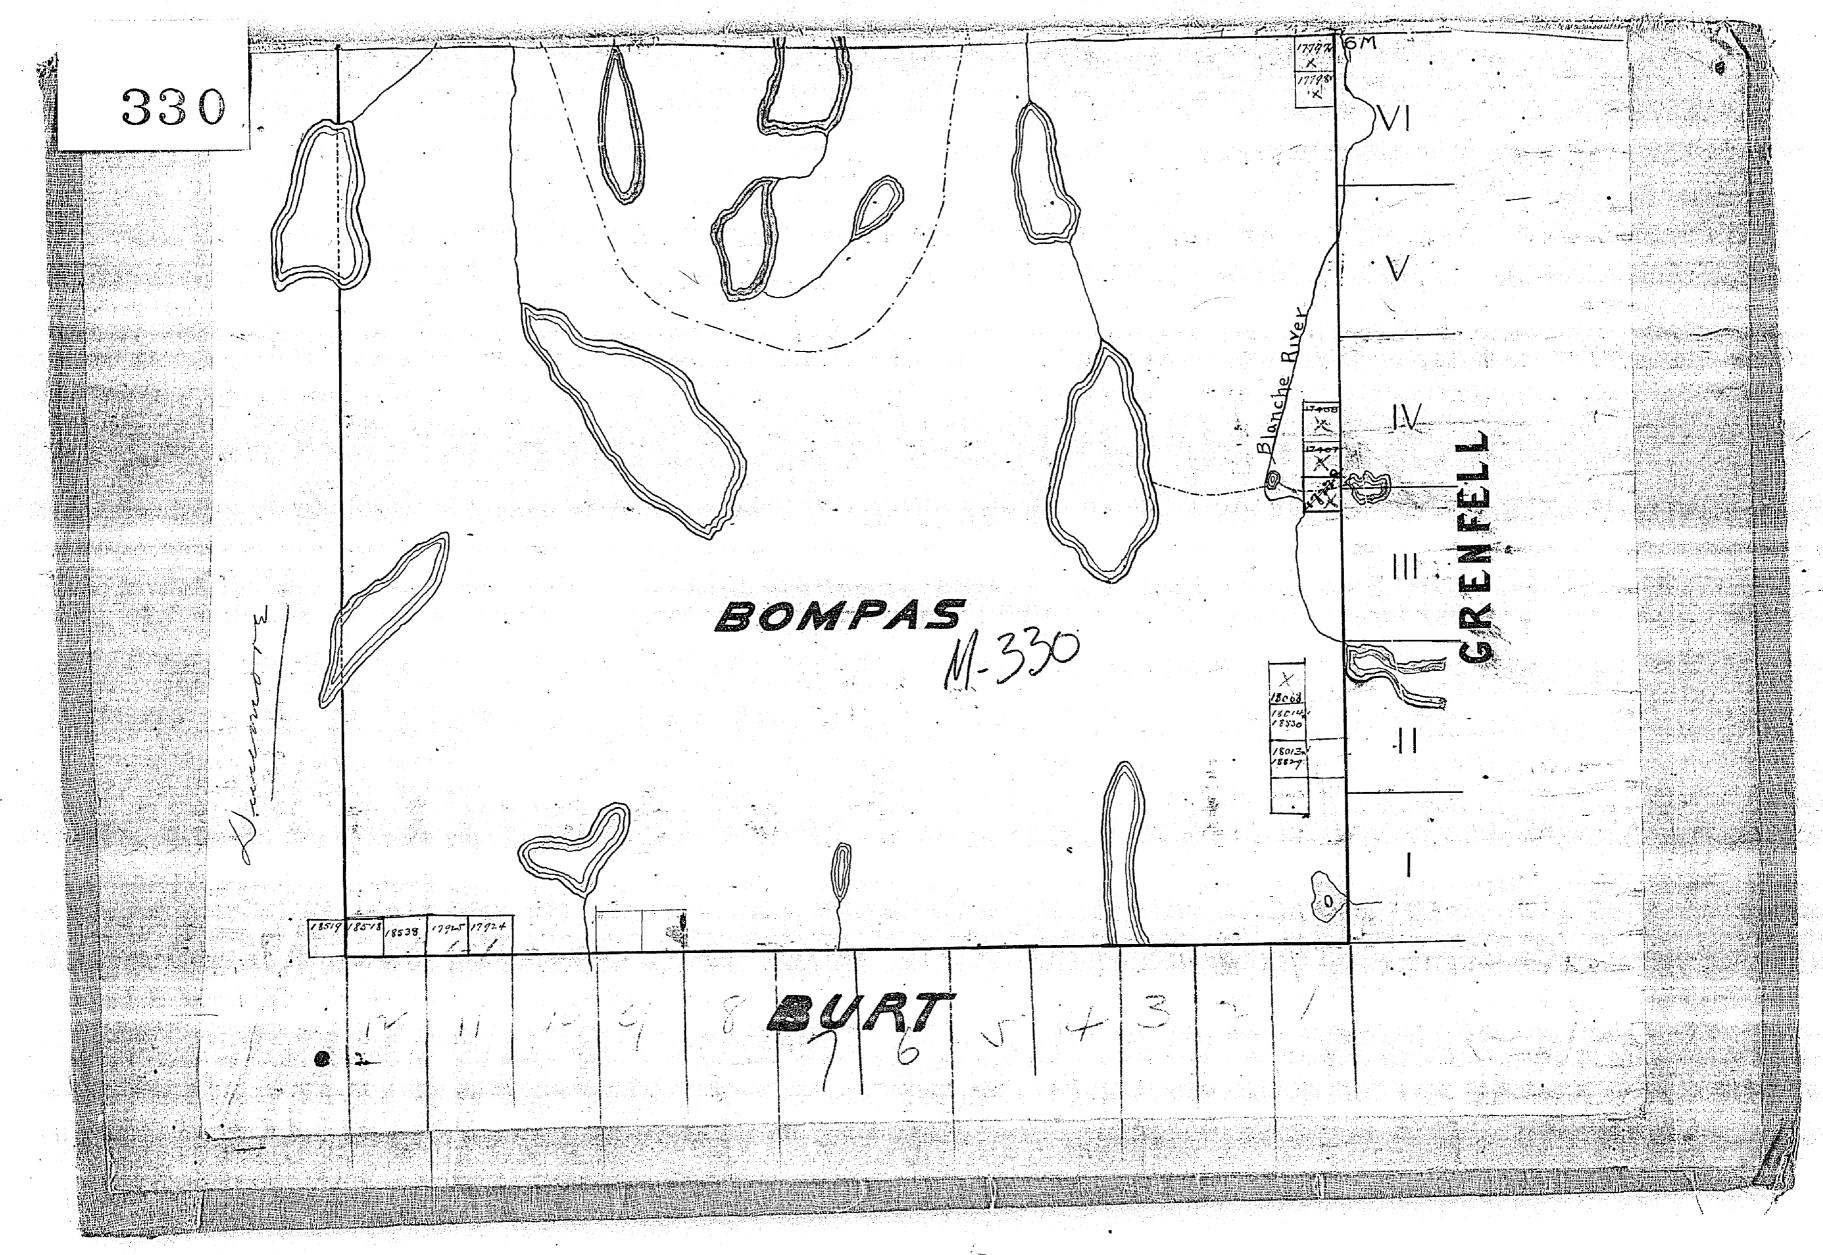

PLAN OF 30MPAS LARDER LAKE MINING DIVISION. DISTRICT OF TIMISKAMING - Scale, 40 chains to an inchm. 330 m T'WP. LEE 80.00 80.00 80.00 8000 8000 1442926 14A2427 550177 LAME 550178 LITTLE LAKE RIB LAKE. 3 M P L 11832 1547242 LARDER LAKE