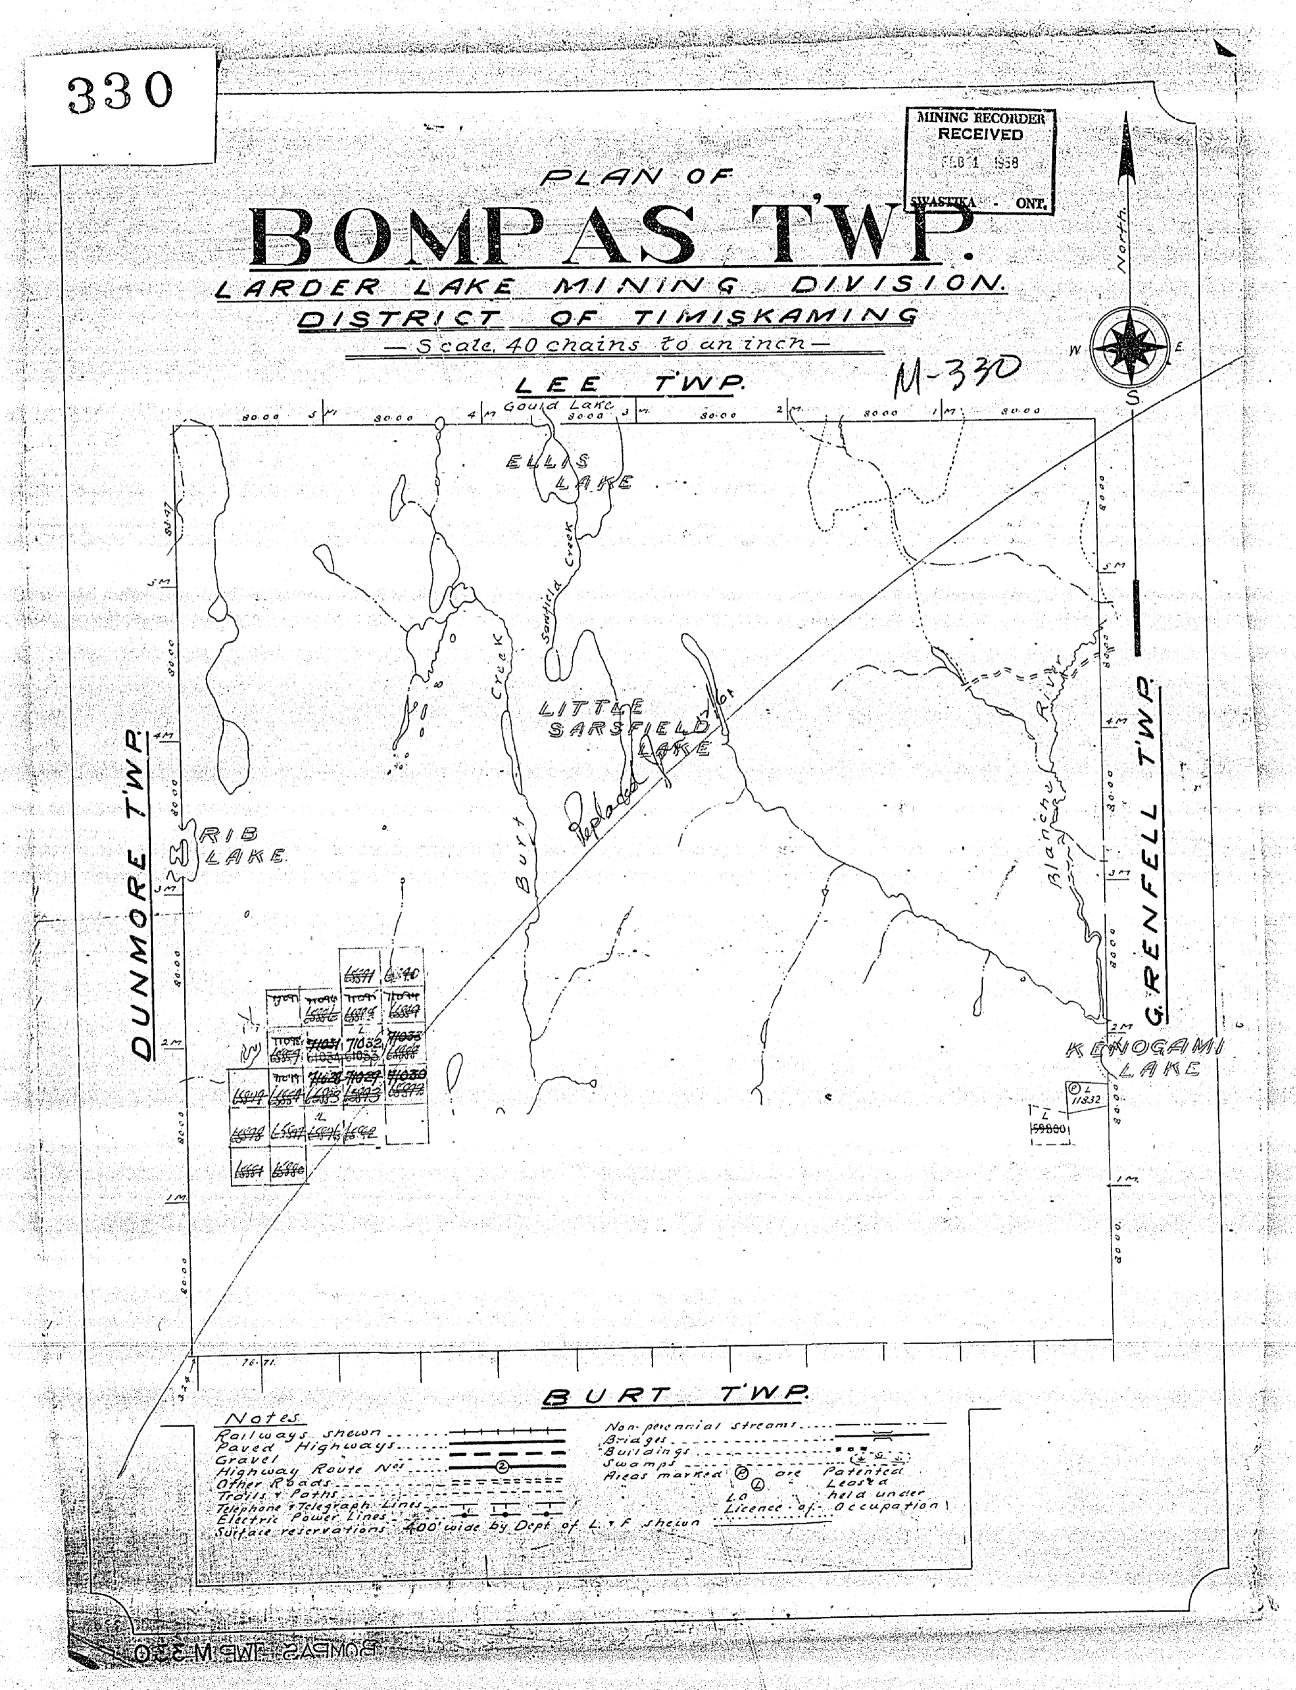

PLAN OF 30MPAS LARDER LAKE MINING DIVISION. DISTRICT OF TIMISKAMING - Scale, 40 chains to an inchm. 330 m T'WP. LEE 80.00 80.00 80.00 8000 8000 1442926 14A2427 550177 LAME 550178 LITTLE LAKE RIB LAKE. 3 M P L 11832 1547242 LARDER LAKE