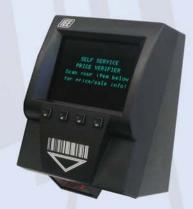

#### ScanVue™ VFD

Our value-priced verifier delivers fast bar code scanning combined with a bright, easy to read text display. The high contrast, wide viewing angle vacuum florescent panel displays up to four lines of text, allowing the retailer to deliver product descriptions and promotional messages along with pricing information. This is the ideal device for bar code scanning where cost is the primary concern.

#### **Key Features**

- High contrast 4x20 5mm VFD
- Powered by DC adapter or power over Ethernet
- Custom colors available
- Embedded Linux OS
- Optional four function push button switches
- Optional external serial printer
- Optional magnetic stripe reader