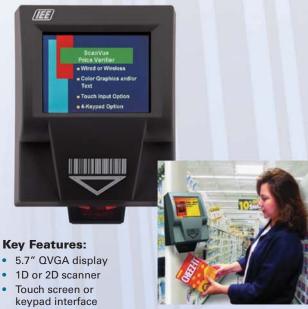

#### ScanVue<sup>™</sup> LCD

This best-selling price verifier has a modular design that lets you configure the device to meet your exact requirements. It's thin-client/browser based design, powerful ARM processor and QVGA display makes it easy to develop applications that deliver video content and customized messages to the sales floor.

- · Wired (Ethernet) or wireless (802.11)
- USB 2.0: RS-232 connections
- Custom colors available
- Embedded Linux OS
- Optional external serial printer
- Optional magnetic stripe reader