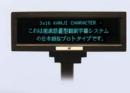

# VFD Graphic Pole Displays

These displays incorporate multiple language fonts and feature crisp, bright text and graphics.