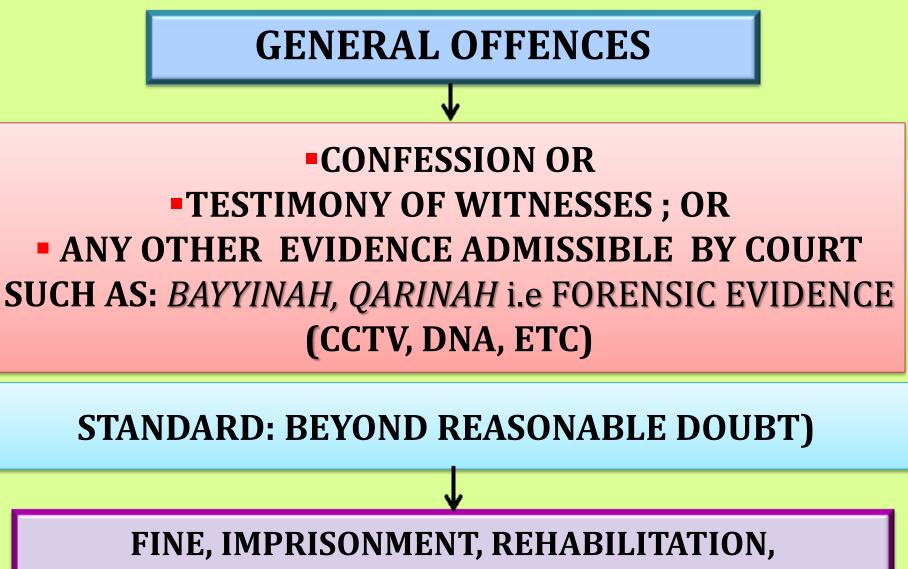

**Causing Hurt** 

2 male syahid (witnesses)

2 male syahid witnesses
1 male syahid witness and 2 female syahid witnesses;
1 male syahid witnesses and oath of the complainant

2 male syahid witnesses

IF PROOF FAILS TO MEET ALL CONDITIONS TO CONVICT OFFENCES PUNISHABLE WITH HADD, QISAS OR DIYAT

THERE IS OTHER CREDIBLE EVIDENCE THAT IS ADMISSIBLE BY COURT SUCH AS BAYYINAH, QARINAH i.e FORENSIC EVIDENCE (CCTV, DNA, ETC)

**STANDARD: BEYOND REASONABLE DOUBT)** 

PUNISHMENT OTHER THAN HADD, QISAS AND DIYAT

#### **METHODS OF PROOF**

SUPERVISON, WHIPPING AND DEATH