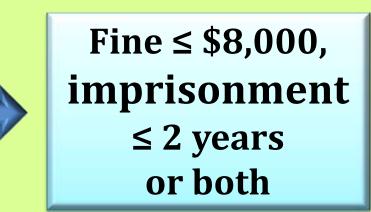

### S.94(5) MAN IMPREGNATES A MUSLIM WOMAN OUT OF WEDLOCK [APPLICABLE TO MUSLIMS & NON-MUSLIM MANS]

### **Punishment:**

## Fine ≤ \$8,000; Imprisonment ≤ 2 years or both