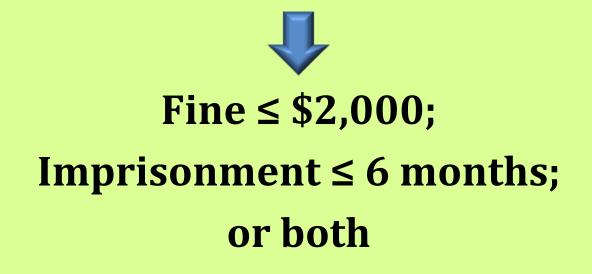

### Without reasonable excuse: Fine $\leq$ \$1,000, imprisonment $\leq$ 3 months or both

For immoral purposes: Fine  $\leq$ \$4,000, imprisonment  $\leq$  1 year or both