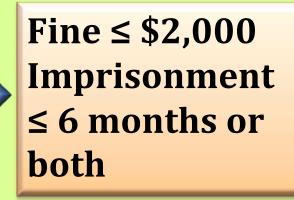

## S.194 FAILURE TO PERFORM FRIDAY PRAYER

### S.195 DISRESPECTING MONTH OF RAMADHAN (APPLICABLE TO MUSLIMS & NON-MUSLIMS)

- (1) Consumes any food, drink or tobacco in a public place
- (2) sells/serves any food, drink or tobacco for
- **immediate consumption** at that spot (in a public place)
- (4) An employer abetting the offence committed by his employee under subsection (2)

Fine ≤ \$4,000, Imprisonment ≤ 1 year or both