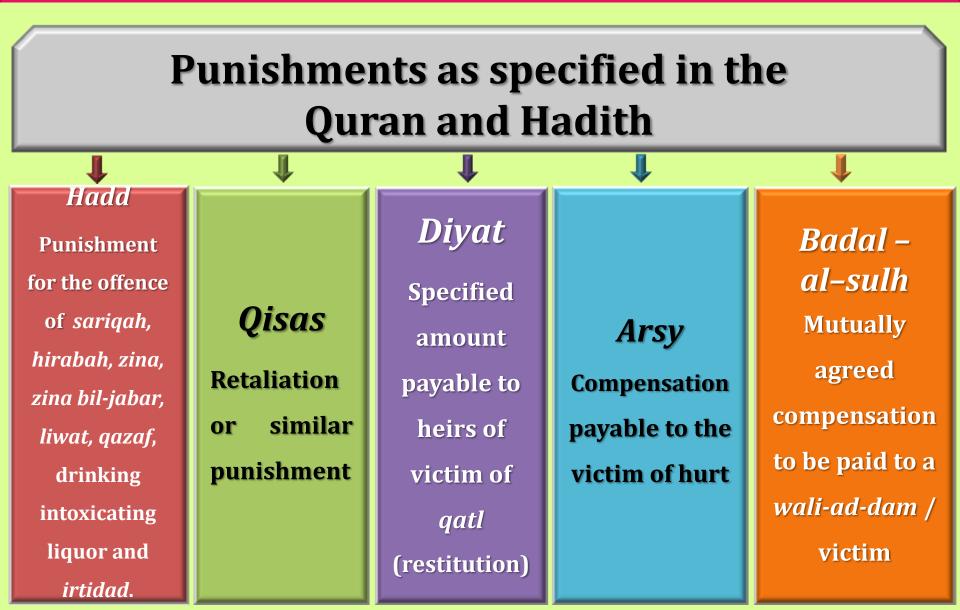

# **TYPES OF PUNISHMENTS**

## **TYPES OF PUNISHMENTS**

# **JENIS-JENIS HUKUMAN**

#### Punishments fixed by the Head of State (*Ta'zir* Punishment)

## OFFENCES & PUNISHMENTS (QISAS, DIYAT, ARSY OR BADAL AL-SULH)

### **QISAS (RETALIATION), DIYAT (RESTITUTION), ARSY (COMPENSATION) OR BADAL AL-SULH**

| Offences                                      | <i>Qisas, Diyat, Arsy</i><br>Or <i>Badal Al-Sulh</i><br>Punishments (if fulfils<br>the requirements)                                                                                                          | Punishments Other<br>Than Qisas, Diyat, Arsy<br>Or Badal Al-Sulh<br>(Ta'zir) |
|-----------------------------------------------|---------------------------------------------------------------------------------------------------------------------------------------------------------------------------------------------------------------|------------------------------------------------------------------------------|
| <i>Qatlul-'Amd</i><br>(Intentional<br>Murder) | <ul> <li>Death</li> <li>Divat / Without<br/>Divat - if the<br/>offender was<br/>pardoned by the<br/>heirs of the victim</li> <li>Badal-al-sulh - if<br/>qisas was<br/>compounded by<br/>the victim</li> </ul> | Fine,<br>Imprisonment<br>or both                                             |

| <b>QISAS (RETALIATION), DIYAT (RESTITUTION),</b><br><b>ARSY (COMPENSATION) OR BADAL AL-SULH</b> |                                                                                                      |                                                                                     |
|-------------------------------------------------------------------------------------------------|------------------------------------------------------------------------------------------------------|-------------------------------------------------------------------------------------|
| Offences                                                                                        | <i>Qisas, Diyat, Arsy<br/>Or Badal Al-Sulh<br/>Punishments<br/>(if fulfils the<br/>requirements)</i> | Punishments Other<br>Than <i>Qisas, Diyat,</i><br>Arsy Or Badal Al-Sulh<br>(Ta'zir) |
| <i>Qatlu Syibhil –<br/>'Amd</i><br>(Intention To<br>Cause Harm<br>Which Causes<br>Death)        | <i>Diyat</i> ,<br>fine<br>or                                                                         | Fine,<br>imprisonment<br>or both                                                    |
| <i>Qatlul-Khata'</i><br>(Unintentional<br>Murder)                                               | imprisonment                                                                                         |                                                                                     |

### **QISAS (RETALIATION), DIYAT (RESTITUTION), ARSY (COMPENSATION) OR BADAL AL-SULH**

| Offences     | <i>Qisas, Arsy</i> Or<br><i>Badal Al-Sulh</i><br>Punishments<br>(if fulfils the<br>requirements)                                                                                           | Punishment Than<br><i>Qisas (Ta'zir)</i> |
|--------------|--------------------------------------------------------------------------------------------------------------------------------------------------------------------------------------------|------------------------------------------|
| Causing Hurt | <ul> <li>Qisas</li> <li>Arsy / Without arsy - if<br/>the offender was<br/>pardoned by the victim<br/>or</li> <li>Badal al-sulh - if qisas<br/>was compounded by the<br/>victim.</li> </ul> | <i>Arsy</i><br>Or<br>imprisonment        |