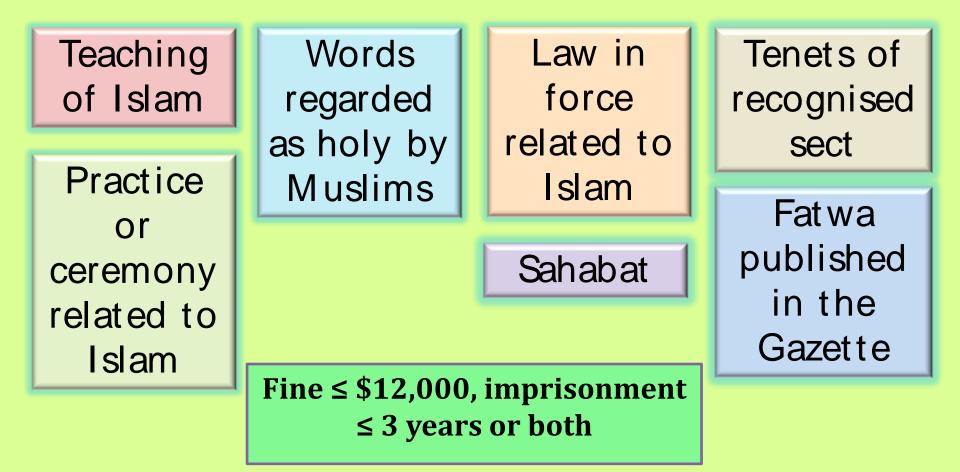

### S.207 DOCTRINES OR PRACTICES CONTRARY TO HUKUM SYARA'

S 207(1) Muslim

207(1)(a) Teaches /expounds any doctrine relating to Islam in a manner contrary to *Hukum Syara*' 207(1)(b) Teaches/expounds/ carries out/ performs/practices any doctrine/ceremony/act contrary to *Hukum Syara*'

#### Cont. Sec 207

Non-Muslim S. 207(2)

207(2)(a) Teaches/ expounds to Muslim a ceremony/act contrary to *Hukum Syara*' Bab (2)(b) carries out/performs on Muslim a ceremony/act contrary to *Hukum Syara*'

Fine ≤ \$20,000 Imprisonment ≤ 5 years or both