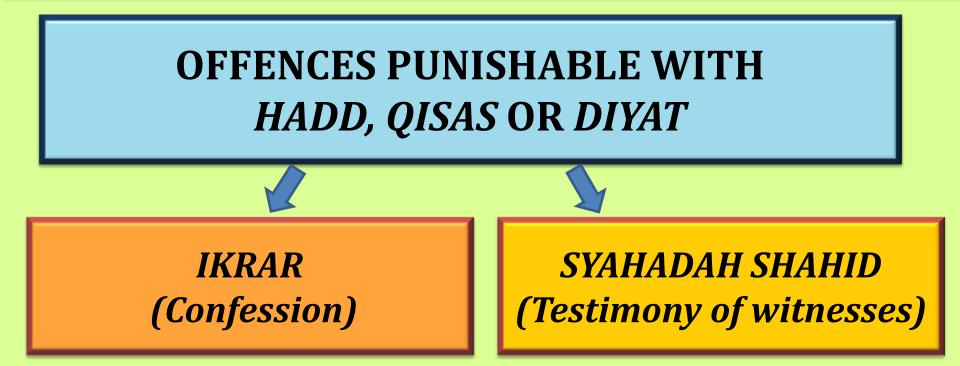

# **METHODS OF PROOF**

## **METHODS OF PROOF**

#### STANDARD OF PROOF: 100% YAKIN (NO DOUBT AT ALL)

## *IKRAR* (CONFESSION)

A statement made by a person orally, in writing or by gesture, that he is under some obligation to another person in respect of some right

#### SYAHADAH SHAHID (TESTIMONY OF WITNESSES)

True statement in Court by applying the word "*asyhadu*" to conclude a person the case or interest upon another person, and on conviction it shall be binding on the Judge