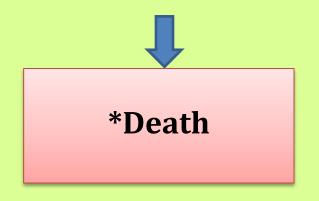

## HADD

| Offences                                                  | Hadd<br>Punishments<br>(if fulfils the<br>requirements) | Punishments Other<br>Than <i>Hadd (Ta'zir</i> )                             |
|-----------------------------------------------------------|---------------------------------------------------------|-----------------------------------------------------------------------------|
| Qazaf (Accusation Of<br>Zina, Zina Bil-jabar<br>Or Liwat) | 80 strokes                                              | Fine, imprisonment,<br>whipping or<br>combination of any<br>two punishments |
| Drinking<br>Intoxicating Drinks<br>(For Muslims Only)     | 40 strokes                                              | Fine, imprisonment<br>or both                                               |
| <i>Irtidad</i> (Apostasy)<br>(For Muslims Only)           | Death - If refuses<br>to repent                         | Imprisonment and<br>whipping                                                |