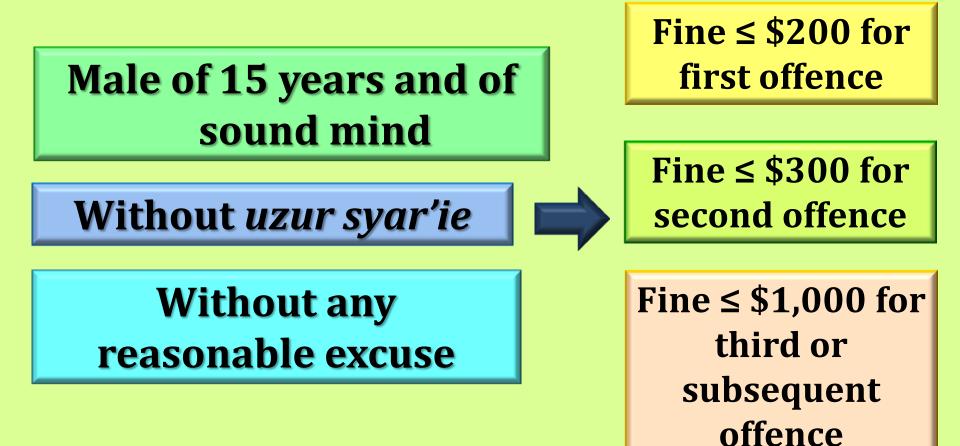

## S.194 FAILURE TO PERFORM FRIDAY PRAYER

### S.195 DISRESPECTING MONTH OF RAMADHAN (APPLICABLE TO MUSLIMS & NON-MUSLIMS)

- (1) Consumes any food, drink or tobacco in a public place
- (2) sells/serves any food, drink or tobacco for
- **immediate consumption** at that spot (in a public place)
- (4) An employer abetting the offence committed by his employee under subsection (2)

Fine ≤ \$4,000, Imprisonment ≤ 1 year or both