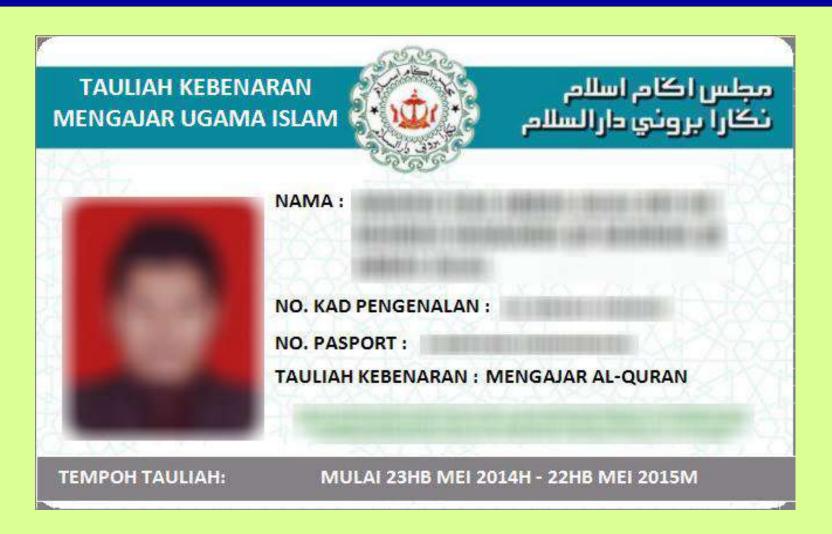

## S. 229 RELIGIOUS TEACHING WITHOUT WRITTEN APPROVAL [APPLICABLE TO MUSLIMS & NON-MUSLIMS]

(1) Any person who teaches any matter relating to the religion of Islam without written approval from the Majlis is guilty

# **Penalty:** Fine \$8,000, imprisonment ≤ 2 years or both