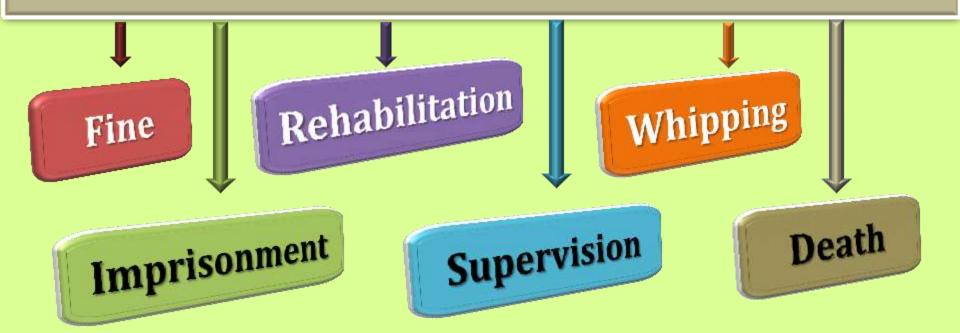

# **TYPES OF PUNISHMENTS**

## **TYPES OF PUNISHMENTS**

# **JENIS-JENIS HUKUMAN**

#### Punishments fixed by the Head of State (*Ta'zir* Punishment)