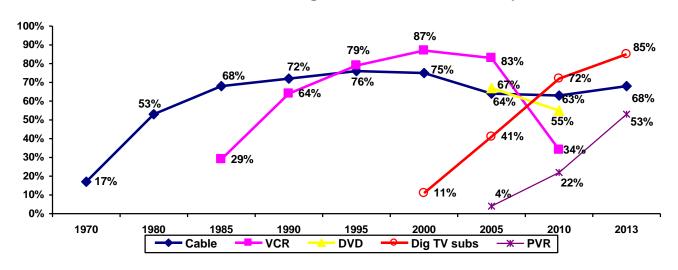

## **CANADA VS. THE UNITED STATES**

| * |
|---|
|---|

| Population (2+ within TV households)                                 | *34,056,000                                                                                                                                                                                                                                                                                                                                                                                                                                                                                                                                                                                                                          | **294,560,000                                                                                                                                                                                                                                                                                                                                                                                                                                                                                                                                                                                                                                                                                                                                                                                                                                                                                                                                                                                                |
|----------------------------------------------------------------------|--------------------------------------------------------------------------------------------------------------------------------------------------------------------------------------------------------------------------------------------------------------------------------------------------------------------------------------------------------------------------------------------------------------------------------------------------------------------------------------------------------------------------------------------------------------------------------------------------------------------------------------|--------------------------------------------------------------------------------------------------------------------------------------------------------------------------------------------------------------------------------------------------------------------------------------------------------------------------------------------------------------------------------------------------------------------------------------------------------------------------------------------------------------------------------------------------------------------------------------------------------------------------------------------------------------------------------------------------------------------------------------------------------------------------------------------------------------------------------------------------------------------------------------------------------------------------------------------------------------------------------------------------------------|
| Households                                                           | 14,187,000                                                                                                                                                                                                                                                                                                                                                                                                                                                                                                                                                                                                                           | 120,160,000                                                                                                                                                                                                                                                                                                                                                                                                                                                                                                                                                                                                                                                                                                                                                                                                                                                                                                                                                                                                  |
| BBM Markets, TV Markets – DMAs                                       | 42                                                                                                                                                                                                                                                                                                                                                                                                                                                                                                                                                                                                                                   | 210                                                                                                                                                                                                                                                                                                                                                                                                                                                                                                                                                                                                                                                                                                                                                                                                                                                                                                                                                                                                          |
| TV Households                                                        | 13,946,000                                                                                                                                                                                                                                                                                                                                                                                                                                                                                                                                                                                                                           | 115,811,000                                                                                                                                                                                                                                                                                                                                                                                                                                                                                                                                                                                                                                                                                                                                                                                                                                                                                                                                                                                                  |
| % TV Households                                                      | 98.3%                                                                                                                                                                                                                                                                                                                                                                                                                                                                                                                                                                                                                                | 96%                                                                                                                                                                                                                                                                                                                                                                                                                                                                                                                                                                                                                                                                                                                                                                                                                                                                                                                                                                                                          |
| Access to TV services - Cable, Satellite, IPTV (% of TV Households)  | 93.1%                                                                                                                                                                                                                                                                                                                                                                                                                                                                                                                                                                                                                                | 90%                                                                                                                                                                                                                                                                                                                                                                                                                                                                                                                                                                                                                                                                                                                                                                                                                                                                                                                                                                                                          |
| TV Households with digital capability                                | 85%                                                                                                                                                                                                                                                                                                                                                                                                                                                                                                                                                                                                                                  | 86%                                                                                                                                                                                                                                                                                                                                                                                                                                                                                                                                                                                                                                                                                                                                                                                                                                                                                                                                                                                                          |
| PVR (% of TV Households) 2013                                        | 52.5%                                                                                                                                                                                                                                                                                                                                                                                                                                                                                                                                                                                                                                | 47%                                                                                                                                                                                                                                                                                                                                                                                                                                                                                                                                                                                                                                                                                                                                                                                                                                                                                                                                                                                                          |
| Multi-set (% of TV Households)                                       | 73.1%                                                                                                                                                                                                                                                                                                                                                                                                                                                                                                                                                                                                                                | 85%                                                                                                                                                                                                                                                                                                                                                                                                                                                                                                                                                                                                                                                                                                                                                                                                                                                                                                                                                                                                          |
| Average Weekly Viewing (Hours:Minutes)                               |                                                                                                                                                                                                                                                                                                                                                                                                                                                                                                                                                                                                                                      |                                                                                                                                                                                                                                                                                                                                                                                                                                                                                                                                                                                                                                                                                                                                                                                                                                                                                                                                                                                                              |
| Persons 2+                                                           | 27:18                                                                                                                                                                                                                                                                                                                                                                                                                                                                                                                                                                                                                                | 34:15                                                                                                                                                                                                                                                                                                                                                                                                                                                                                                                                                                                                                                                                                                                                                                                                                                                                                                                                                                                                        |
| Adults 18+                                                           | 28:48                                                                                                                                                                                                                                                                                                                                                                                                                                                                                                                                                                                                                                | 38:08                                                                                                                                                                                                                                                                                                                                                                                                                                                                                                                                                                                                                                                                                                                                                                                                                                                                                                                                                                                                        |
| Adults 25-54                                                         | 29:42                                                                                                                                                                                                                                                                                                                                                                                                                                                                                                                                                                                                                                | 33:48                                                                                                                                                                                                                                                                                                                                                                                                                                                                                                                                                                                                                                                                                                                                                                                                                                                                                                                                                                                                        |
| Teens (12-17)                                                        | 20:24                                                                                                                                                                                                                                                                                                                                                                                                                                                                                                                                                                                                                                | 22:06                                                                                                                                                                                                                                                                                                                                                                                                                                                                                                                                                                                                                                                                                                                                                                                                                                                                                                                                                                                                        |
| Children (2-11)                                                      | 20:42                                                                                                                                                                                                                                                                                                                                                                                                                                                                                                                                                                                                                                | 25:16                                                                                                                                                                                                                                                                                                                                                                                                                                                                                                                                                                                                                                                                                                                                                                                                                                                                                                                                                                                                        |
| Advertising Volume (2012) - millions (CDN\$); U.S. in U.S\$          | 15,121                                                                                                                                                                                                                                                                                                                                                                                                                                                                                                                                                                                                                               | 153,133                                                                                                                                                                                                                                                                                                                                                                                                                                                                                                                                                                                                                                                                                                                                                                                                                                                                                                                                                                                                      |
| TV Volume (2012) - millions (CDN\$), U.S. in U.S\$                   | 3,578                                                                                                                                                                                                                                                                                                                                                                                                                                                                                                                                                                                                                                | 62,019                                                                                                                                                                                                                                                                                                                                                                                                                                                                                                                                                                                                                                                                                                                                                                                                                                                                                                                                                                                                       |
| TV Expenditure Per Capita (2012) (CDN\$), U.S. in U.S\$              | 103                                                                                                                                                                                                                                                                                                                                                                                                                                                                                                                                                                                                                                  | 198                                                                                                                                                                                                                                                                                                                                                                                                                                                                                                                                                                                                                                                                                                                                                                                                                                                                                                                                                                                                          |
| Number of TV Stations 2012 (Conventional + Specialty & Pay stations) | 350                                                                                                                                                                                                                                                                                                                                                                                                                                                                                                                                                                                                                                  | 1,381                                                                                                                                                                                                                                                                                                                                                                                                                                                                                                                                                                                                                                                                                                                                                                                                                                                                                                                                                                                                        |
| Commercial Time                                                      | Unlimited                                                                                                                                                                                                                                                                                                                                                                                                                                                                                                                                                                                                                            | ***deregulated                                                                                                                                                                                                                                                                                                                                                                                                                                                                                                                                                                                                                                                                                                                                                                                                                                                                                                                                                                                               |
| Commercial Time: Specialty Channels                                  | 12 min/hr                                                                                                                                                                                                                                                                                                                                                                                                                                                                                                                                                                                                                            | ***deregulated                                                                                                                                                                                                                                                                                                                                                                                                                                                                                                                                                                                                                                                                                                                                                                                                                                                                                                                                                                                               |
|                                                                      | Households  BBM Markets, TV Markets – DMAs  TV Households  % TV Households  Access to TV services - Cable, Satellite, IPTV (% of TV Households)  TV Households with digital capability  PVR (% of TV Households) 2013  Multi-set (% of TV Households)  Average Weekly Viewing (Hours:Minutes)  Persons 2+  Adults 18+  Adults 25-54  Teens (12-17)  Children (2-11)  Advertising Volume (2012) - millions (CDN\$); U.S. in U.S\$  TV Volume (2012) - millions (CDN\$), U.S. in U.S\$  TV Expenditure Per Capita (2012) (CDN\$), U.S. in U.S\$  Number of TV Stations 2012 (Conventional + Specialty & Pay stations)  Commercial Time | Households       14,187,000         BBM Markets, TV Markets – DMAs       42         TV Households       13,946,000         % TV Households       98.3%         Access to TV services - Cable, Satellite, IPTV (% of TV Households)       93.1%         TV Households with digital capability       85%         PVR (% of TV Households) 2013       52.5%         Multi-set (% of TV Households)       73.1%         Average Weekly Viewing (Hours:Minutes)       27:18         Persons 2+       27:18         Adults 18+       28:48         Adults 25-54       29:42         Teens (12-17)       20:24         Children (2-11)       20:42         Advertising Volume (2012) - millions (CDN\$); U.S. in U.S\$       15,121         TV Volume (2012) - millions (CDN\$), U.S. in U.S\$       3,578         TV Expenditure Per Capita (2012) (CDN\$), U.S. in U.S\$       103         Number of TV Stations 2012 (Conventional + Specialty & Pay stations)       350         Commercial Time       Unlimited |