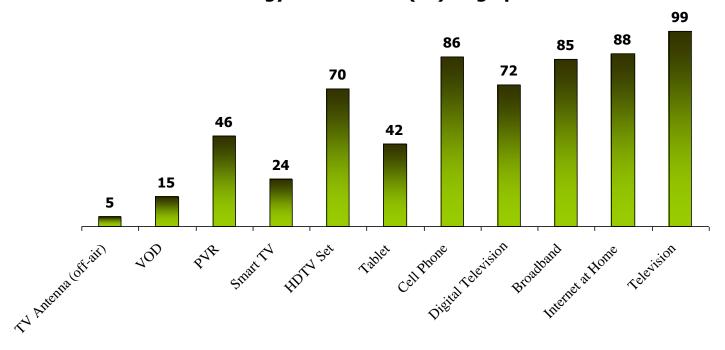

## **CANADA VS. THE UNITED STATES**

| * |
|---|
|---|

| Population (2+ within TV households)                                 | *34,056,000                                                                                                                                                                                                                                                                                                                                                                                                                                                                                                                                                                                                                          | **294,560,000                                                                                                                                                                                                                                                                                                                                                                                                                                                                                                                                                                                                                                                                                                                                                                                                                                                                                                                                                                                                |
|----------------------------------------------------------------------|--------------------------------------------------------------------------------------------------------------------------------------------------------------------------------------------------------------------------------------------------------------------------------------------------------------------------------------------------------------------------------------------------------------------------------------------------------------------------------------------------------------------------------------------------------------------------------------------------------------------------------------|--------------------------------------------------------------------------------------------------------------------------------------------------------------------------------------------------------------------------------------------------------------------------------------------------------------------------------------------------------------------------------------------------------------------------------------------------------------------------------------------------------------------------------------------------------------------------------------------------------------------------------------------------------------------------------------------------------------------------------------------------------------------------------------------------------------------------------------------------------------------------------------------------------------------------------------------------------------------------------------------------------------|
| Households                                                           | 14,187,000                                                                                                                                                                                                                                                                                                                                                                                                                                                                                                                                                                                                                           | 120,160,000                                                                                                                                                                                                                                                                                                                                                                                                                                                                                                                                                                                                                                                                                                                                                                                                                                                                                                                                                                                                  |
| BBM Markets, TV Markets – DMAs                                       | 42                                                                                                                                                                                                                                                                                                                                                                                                                                                                                                                                                                                                                                   | 210                                                                                                                                                                                                                                                                                                                                                                                                                                                                                                                                                                                                                                                                                                                                                                                                                                                                                                                                                                                                          |
| TV Households                                                        | 13,946,000                                                                                                                                                                                                                                                                                                                                                                                                                                                                                                                                                                                                                           | 115,811,000                                                                                                                                                                                                                                                                                                                                                                                                                                                                                                                                                                                                                                                                                                                                                                                                                                                                                                                                                                                                  |
| % TV Households                                                      | 98.3%                                                                                                                                                                                                                                                                                                                                                                                                                                                                                                                                                                                                                                | 96%                                                                                                                                                                                                                                                                                                                                                                                                                                                                                                                                                                                                                                                                                                                                                                                                                                                                                                                                                                                                          |
| Access to TV services - Cable, Satellite, IPTV (% of TV Households)  | 93.1%                                                                                                                                                                                                                                                                                                                                                                                                                                                                                                                                                                                                                                | 90%                                                                                                                                                                                                                                                                                                                                                                                                                                                                                                                                                                                                                                                                                                                                                                                                                                                                                                                                                                                                          |
| TV Households with digital capability                                | 85%                                                                                                                                                                                                                                                                                                                                                                                                                                                                                                                                                                                                                                  | 86%                                                                                                                                                                                                                                                                                                                                                                                                                                                                                                                                                                                                                                                                                                                                                                                                                                                                                                                                                                                                          |
| PVR (% of TV Households) 2013                                        | 52.5%                                                                                                                                                                                                                                                                                                                                                                                                                                                                                                                                                                                                                                | 47%                                                                                                                                                                                                                                                                                                                                                                                                                                                                                                                                                                                                                                                                                                                                                                                                                                                                                                                                                                                                          |
| Multi-set (% of TV Households)                                       | 73.1%                                                                                                                                                                                                                                                                                                                                                                                                                                                                                                                                                                                                                                | 85%                                                                                                                                                                                                                                                                                                                                                                                                                                                                                                                                                                                                                                                                                                                                                                                                                                                                                                                                                                                                          |
| Average Weekly Viewing (Hours:Minutes)                               |                                                                                                                                                                                                                                                                                                                                                                                                                                                                                                                                                                                                                                      |                                                                                                                                                                                                                                                                                                                                                                                                                                                                                                                                                                                                                                                                                                                                                                                                                                                                                                                                                                                                              |
| Persons 2+                                                           | 27:18                                                                                                                                                                                                                                                                                                                                                                                                                                                                                                                                                                                                                                | 34:15                                                                                                                                                                                                                                                                                                                                                                                                                                                                                                                                                                                                                                                                                                                                                                                                                                                                                                                                                                                                        |
| Adults 18+                                                           | 28:48                                                                                                                                                                                                                                                                                                                                                                                                                                                                                                                                                                                                                                | 38:08                                                                                                                                                                                                                                                                                                                                                                                                                                                                                                                                                                                                                                                                                                                                                                                                                                                                                                                                                                                                        |
| Adults 25-54                                                         | 29:42                                                                                                                                                                                                                                                                                                                                                                                                                                                                                                                                                                                                                                | 33:48                                                                                                                                                                                                                                                                                                                                                                                                                                                                                                                                                                                                                                                                                                                                                                                                                                                                                                                                                                                                        |
| Teens (12-17)                                                        | 20:24                                                                                                                                                                                                                                                                                                                                                                                                                                                                                                                                                                                                                                | 22:06                                                                                                                                                                                                                                                                                                                                                                                                                                                                                                                                                                                                                                                                                                                                                                                                                                                                                                                                                                                                        |
| Children (2-11)                                                      | 20:42                                                                                                                                                                                                                                                                                                                                                                                                                                                                                                                                                                                                                                | 25:16                                                                                                                                                                                                                                                                                                                                                                                                                                                                                                                                                                                                                                                                                                                                                                                                                                                                                                                                                                                                        |
| Advertising Volume (2012) - millions (CDN\$); U.S. in U.S\$          | 15,121                                                                                                                                                                                                                                                                                                                                                                                                                                                                                                                                                                                                                               | 153,133                                                                                                                                                                                                                                                                                                                                                                                                                                                                                                                                                                                                                                                                                                                                                                                                                                                                                                                                                                                                      |
| TV Volume (2012) - millions (CDN\$), U.S. in U.S\$                   | 3,578                                                                                                                                                                                                                                                                                                                                                                                                                                                                                                                                                                                                                                | 62,019                                                                                                                                                                                                                                                                                                                                                                                                                                                                                                                                                                                                                                                                                                                                                                                                                                                                                                                                                                                                       |
| TV Expenditure Per Capita (2012) (CDN\$), U.S. in U.S\$              | 103                                                                                                                                                                                                                                                                                                                                                                                                                                                                                                                                                                                                                                  | 198                                                                                                                                                                                                                                                                                                                                                                                                                                                                                                                                                                                                                                                                                                                                                                                                                                                                                                                                                                                                          |
| Number of TV Stations 2012 (Conventional + Specialty & Pay stations) | 350                                                                                                                                                                                                                                                                                                                                                                                                                                                                                                                                                                                                                                  | 1,381                                                                                                                                                                                                                                                                                                                                                                                                                                                                                                                                                                                                                                                                                                                                                                                                                                                                                                                                                                                                        |
| Commercial Time                                                      | Unlimited                                                                                                                                                                                                                                                                                                                                                                                                                                                                                                                                                                                                                            | ***deregulated                                                                                                                                                                                                                                                                                                                                                                                                                                                                                                                                                                                                                                                                                                                                                                                                                                                                                                                                                                                               |
| Commercial Time: Specialty Channels                                  | 12 min/hr                                                                                                                                                                                                                                                                                                                                                                                                                                                                                                                                                                                                                            | ***deregulated                                                                                                                                                                                                                                                                                                                                                                                                                                                                                                                                                                                                                                                                                                                                                                                                                                                                                                                                                                                               |
|                                                                      | Households  BBM Markets, TV Markets – DMAs  TV Households  % TV Households  Access to TV services - Cable, Satellite, IPTV (% of TV Households)  TV Households with digital capability  PVR (% of TV Households) 2013  Multi-set (% of TV Households)  Average Weekly Viewing (Hours:Minutes)  Persons 2+  Adults 18+  Adults 25-54  Teens (12-17)  Children (2-11)  Advertising Volume (2012) - millions (CDN\$); U.S. in U.S\$  TV Volume (2012) - millions (CDN\$), U.S. in U.S\$  TV Expenditure Per Capita (2012) (CDN\$), U.S. in U.S\$  Number of TV Stations 2012 (Conventional + Specialty & Pay stations)  Commercial Time | Households       14,187,000         BBM Markets, TV Markets – DMAs       42         TV Households       13,946,000         % TV Households       98.3%         Access to TV services - Cable, Satellite, IPTV (% of TV Households)       93.1%         TV Households with digital capability       85%         PVR (% of TV Households) 2013       52.5%         Multi-set (% of TV Households)       73.1%         Average Weekly Viewing (Hours:Minutes)       27:18         Persons 2+       27:18         Adults 18+       28:48         Adults 25-54       29:42         Teens (12-17)       20:24         Children (2-11)       20:42         Advertising Volume (2012) - millions (CDN\$); U.S. in U.S\$       15,121         TV Volume (2012) - millions (CDN\$), U.S. in U.S\$       3,578         TV Expenditure Per Capita (2012) (CDN\$), U.S. in U.S\$       103         Number of TV Stations 2012 (Conventional + Specialty & Pay stations)       350         Commercial Time       Unlimited |