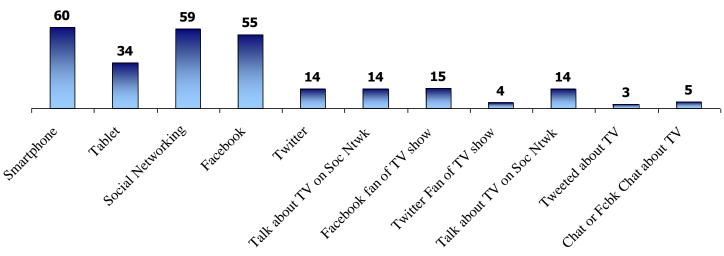

**Consumers' Perceptions** Canadians enjoy television. The average Canadian Adult Aged 18+ spends 29.4 hours per week watching television (Source: BBM Canada 2013). According to 2014 BBM Analytics survey, television continues to be Canadians' most influential form of advertising. The study also confirms that traditional advertising - including television - is seen at the most engaging medium over other major media.