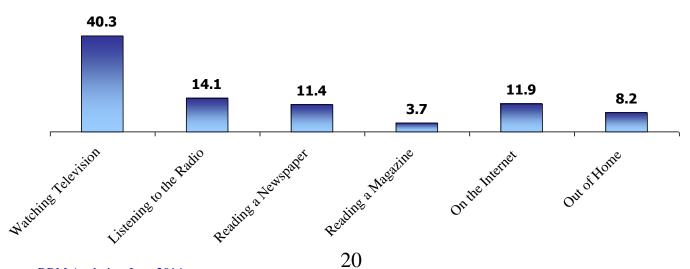

**Consumers' Perceptions** Canadians enjoy television. The average Canadian Adult Aged 18+ spends 29.4 hours per week watching television (Source: BBM Canada 2013). According to 2014 BBM Analytics survey, television continues to be Canadians' most influential form of advertising. The study also confirms that traditional advertising - including television - is seen at the most engaging medium over other major media.