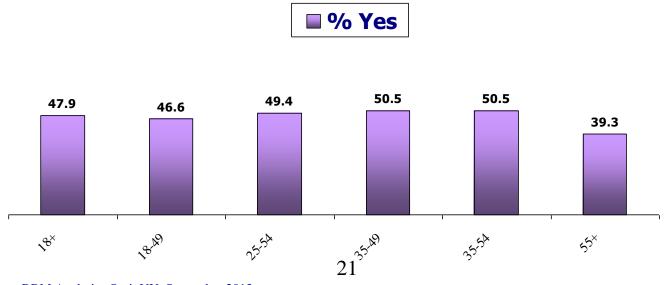

advertisers in the ads they are skipping.

In Canada 94% all weekly viewing is to LIVE programming, a mode of viewing which cannot be skipped or fast forwarded, leaving commercials safe from the fast forward button. On average, less than 2 hours out of the ±25 hours a week that people watch television is in playback mode.

The majority of those who view programs in playback and fast forward commercials report awareness of the advertisers in the commercials they are fast forwarding. Forty-eight percent of PVR households reported stopping to watch a commercial. The two primary reasons:

- The product or brand was of interest to them
- They found the commercial entertaining

When you fast forward commercials using your PVR, do you ever stop to watch commercials that are of interest to you?



Source: BBM Analytics OminVU, September 2013

## **Ipsos Research: The New TV Landscape**

TVB/lpsos research in 2014 examined the changing television landscape and found that content is better than ever before and access to it is huge, and the vast majority of that content is provided by broadcast television. While commercial TV is being watched on companion devices by the 57% of people in Canada who have smartphones and the 30% who have tablets, the vast majority of commercial TV (which represents the vast majority of video consumption) is still on the big screen.

The study found that television numbers are still huge and that of the seven hours a day that people spend with media, 47% of that time is spent watching commercial television. Eight out of ten Canadians watched television y