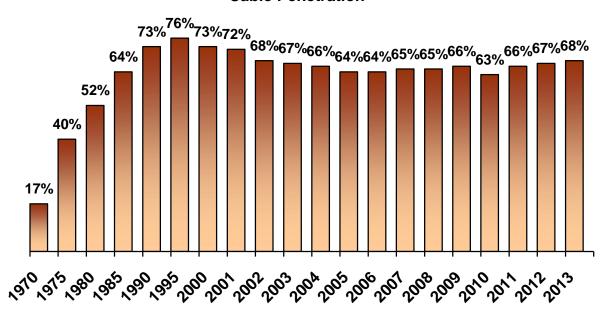

## **CANADA VS. THE UNITED STATES**

| * |
|---|
|---|

| Population (2+ within TV households)                                 | *34,056,000                                                                                                                                                                                                                                                                                                                                                                                                                                                                                                                                                                                                                          | **294,560,000                                                                                                                                                                                                                                                                                                                                                                                                                                                                                                                                                                                                                                                                                                                                                                                                                                                                                                                                                                                                |
|----------------------------------------------------------------------|--------------------------------------------------------------------------------------------------------------------------------------------------------------------------------------------------------------------------------------------------------------------------------------------------------------------------------------------------------------------------------------------------------------------------------------------------------------------------------------------------------------------------------------------------------------------------------------------------------------------------------------|--------------------------------------------------------------------------------------------------------------------------------------------------------------------------------------------------------------------------------------------------------------------------------------------------------------------------------------------------------------------------------------------------------------------------------------------------------------------------------------------------------------------------------------------------------------------------------------------------------------------------------------------------------------------------------------------------------------------------------------------------------------------------------------------------------------------------------------------------------------------------------------------------------------------------------------------------------------------------------------------------------------|
| Households                                                           | 14,187,000                                                                                                                                                                                                                                                                                                                                                                                                                                                                                                                                                                                                                           | 120,160,000                                                                                                                                                                                                                                                                                                                                                                                                                                                                                                                                                                                                                                                                                                                                                                                                                                                                                                                                                                                                  |
| BBM Markets, TV Markets – DMAs                                       | 42                                                                                                                                                                                                                                                                                                                                                                                                                                                                                                                                                                                                                                   | 210                                                                                                                                                                                                                                                                                                                                                                                                                                                                                                                                                                                                                                                                                                                                                                                                                                                                                                                                                                                                          |
| TV Households                                                        | 13,946,000                                                                                                                                                                                                                                                                                                                                                                                                                                                                                                                                                                                                                           | 115,811,000                                                                                                                                                                                                                                                                                                                                                                                                                                                                                                                                                                                                                                                                                                                                                                                                                                                                                                                                                                                                  |
| % TV Households                                                      | 98.3%                                                                                                                                                                                                                                                                                                                                                                                                                                                                                                                                                                                                                                | 96%                                                                                                                                                                                                                                                                                                                                                                                                                                                                                                                                                                                                                                                                                                                                                                                                                                                                                                                                                                                                          |
| Access to TV services - Cable, Satellite, IPTV (% of TV Households)  | 93.1%                                                                                                                                                                                                                                                                                                                                                                                                                                                                                                                                                                                                                                | 90%                                                                                                                                                                                                                                                                                                                                                                                                                                                                                                                                                                                                                                                                                                                                                                                                                                                                                                                                                                                                          |
| TV Households with digital capability                                | 85%                                                                                                                                                                                                                                                                                                                                                                                                                                                                                                                                                                                                                                  | 86%                                                                                                                                                                                                                                                                                                                                                                                                                                                                                                                                                                                                                                                                                                                                                                                                                                                                                                                                                                                                          |
| PVR (% of TV Households) 2013                                        | 52.5%                                                                                                                                                                                                                                                                                                                                                                                                                                                                                                                                                                                                                                | 47%                                                                                                                                                                                                                                                                                                                                                                                                                                                                                                                                                                                                                                                                                                                                                                                                                                                                                                                                                                                                          |
| Multi-set (% of TV Households)                                       | 73.1%                                                                                                                                                                                                                                                                                                                                                                                                                                                                                                                                                                                                                                | 85%                                                                                                                                                                                                                                                                                                                                                                                                                                                                                                                                                                                                                                                                                                                                                                                                                                                                                                                                                                                                          |
| Average Weekly Viewing (Hours:Minutes)                               |                                                                                                                                                                                                                                                                                                                                                                                                                                                                                                                                                                                                                                      |                                                                                                                                                                                                                                                                                                                                                                                                                                                                                                                                                                                                                                                                                                                                                                                                                                                                                                                                                                                                              |
| Persons 2+                                                           | 27:18                                                                                                                                                                                                                                                                                                                                                                                                                                                                                                                                                                                                                                | 34:15                                                                                                                                                                                                                                                                                                                                                                                                                                                                                                                                                                                                                                                                                                                                                                                                                                                                                                                                                                                                        |
| Adults 18+                                                           | 28:48                                                                                                                                                                                                                                                                                                                                                                                                                                                                                                                                                                                                                                | 38:08                                                                                                                                                                                                                                                                                                                                                                                                                                                                                                                                                                                                                                                                                                                                                                                                                                                                                                                                                                                                        |
| Adults 25-54                                                         | 29:42                                                                                                                                                                                                                                                                                                                                                                                                                                                                                                                                                                                                                                | 33:48                                                                                                                                                                                                                                                                                                                                                                                                                                                                                                                                                                                                                                                                                                                                                                                                                                                                                                                                                                                                        |
| Teens (12-17)                                                        | 20:24                                                                                                                                                                                                                                                                                                                                                                                                                                                                                                                                                                                                                                | 22:06                                                                                                                                                                                                                                                                                                                                                                                                                                                                                                                                                                                                                                                                                                                                                                                                                                                                                                                                                                                                        |
| Children (2-11)                                                      | 20:42                                                                                                                                                                                                                                                                                                                                                                                                                                                                                                                                                                                                                                | 25:16                                                                                                                                                                                                                                                                                                                                                                                                                                                                                                                                                                                                                                                                                                                                                                                                                                                                                                                                                                                                        |
| Advertising Volume (2012) - millions (CDN\$); U.S. in U.S\$          | 15,121                                                                                                                                                                                                                                                                                                                                                                                                                                                                                                                                                                                                                               | 153,133                                                                                                                                                                                                                                                                                                                                                                                                                                                                                                                                                                                                                                                                                                                                                                                                                                                                                                                                                                                                      |
| TV Volume (2012) - millions (CDN\$), U.S. in U.S\$                   | 3,578                                                                                                                                                                                                                                                                                                                                                                                                                                                                                                                                                                                                                                | 62,019                                                                                                                                                                                                                                                                                                                                                                                                                                                                                                                                                                                                                                                                                                                                                                                                                                                                                                                                                                                                       |
| TV Expenditure Per Capita (2012) (CDN\$), U.S. in U.S\$              | 103                                                                                                                                                                                                                                                                                                                                                                                                                                                                                                                                                                                                                                  | 198                                                                                                                                                                                                                                                                                                                                                                                                                                                                                                                                                                                                                                                                                                                                                                                                                                                                                                                                                                                                          |
| Number of TV Stations 2012 (Conventional + Specialty & Pay stations) | 350                                                                                                                                                                                                                                                                                                                                                                                                                                                                                                                                                                                                                                  | 1,381                                                                                                                                                                                                                                                                                                                                                                                                                                                                                                                                                                                                                                                                                                                                                                                                                                                                                                                                                                                                        |
| Commercial Time                                                      | Unlimited                                                                                                                                                                                                                                                                                                                                                                                                                                                                                                                                                                                                                            | ***deregulated                                                                                                                                                                                                                                                                                                                                                                                                                                                                                                                                                                                                                                                                                                                                                                                                                                                                                                                                                                                               |
| Commercial Time: Specialty Channels                                  | 12 min/hr                                                                                                                                                                                                                                                                                                                                                                                                                                                                                                                                                                                                                            | ***deregulated                                                                                                                                                                                                                                                                                                                                                                                                                                                                                                                                                                                                                                                                                                                                                                                                                                                                                                                                                                                               |
|                                                                      | Households  BBM Markets, TV Markets – DMAs  TV Households  % TV Households  Access to TV services - Cable, Satellite, IPTV (% of TV Households)  TV Households with digital capability  PVR (% of TV Households) 2013  Multi-set (% of TV Households)  Average Weekly Viewing (Hours:Minutes)  Persons 2+  Adults 18+  Adults 25-54  Teens (12-17)  Children (2-11)  Advertising Volume (2012) - millions (CDN\$); U.S. in U.S\$  TV Volume (2012) - millions (CDN\$), U.S. in U.S\$  TV Expenditure Per Capita (2012) (CDN\$), U.S. in U.S\$  Number of TV Stations 2012 (Conventional + Specialty & Pay stations)  Commercial Time | Households       14,187,000         BBM Markets, TV Markets – DMAs       42         TV Households       13,946,000         % TV Households       98.3%         Access to TV services - Cable, Satellite, IPTV (% of TV Households)       93.1%         TV Households with digital capability       85%         PVR (% of TV Households) 2013       52.5%         Multi-set (% of TV Households)       73.1%         Average Weekly Viewing (Hours:Minutes)       27:18         Persons 2+       27:18         Adults 18+       28:48         Adults 25-54       29:42         Teens (12-17)       20:24         Children (2-11)       20:42         Advertising Volume (2012) - millions (CDN\$); U.S. in U.S\$       15,121         TV Volume (2012) - millions (CDN\$), U.S. in U.S\$       3,578         TV Expenditure Per Capita (2012) (CDN\$), U.S. in U.S\$       103         Number of TV Stations 2012 (Conventional + Specialty & Pay stations)       350         Commercial Time       Unlimited |