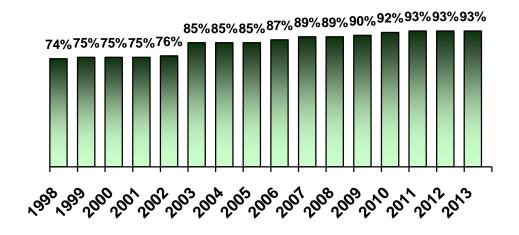

## **CANADA VS. THE UNITED STATES**

| * |
|---|
|---|

| Population (2+ within TV households)                                 | *34,056,000                                                                                                                                                                                                                                                                                                                                                                                                                                                                                                                                                                                                                          | **294,560,000                                                                                                                                                                                                                                                                                                                                                                                                                                                                                                                                                                                                                                                                                                                                                                                                                                                                                                                                                                                                |
|----------------------------------------------------------------------|--------------------------------------------------------------------------------------------------------------------------------------------------------------------------------------------------------------------------------------------------------------------------------------------------------------------------------------------------------------------------------------------------------------------------------------------------------------------------------------------------------------------------------------------------------------------------------------------------------------------------------------|--------------------------------------------------------------------------------------------------------------------------------------------------------------------------------------------------------------------------------------------------------------------------------------------------------------------------------------------------------------------------------------------------------------------------------------------------------------------------------------------------------------------------------------------------------------------------------------------------------------------------------------------------------------------------------------------------------------------------------------------------------------------------------------------------------------------------------------------------------------------------------------------------------------------------------------------------------------------------------------------------------------|
| Households                                                           | 14,187,000                                                                                                                                                                                                                                                                                                                                                                                                                                                                                                                                                                                                                           | 120,160,000                                                                                                                                                                                                                                                                                                                                                                                                                                                                                                                                                                                                                                                                                                                                                                                                                                                                                                                                                                                                  |
| BBM Markets, TV Markets – DMAs                                       | 42                                                                                                                                                                                                                                                                                                                                                                                                                                                                                                                                                                                                                                   | 210                                                                                                                                                                                                                                                                                                                                                                                                                                                                                                                                                                                                                                                                                                                                                                                                                                                                                                                                                                                                          |
| TV Households                                                        | 13,946,000                                                                                                                                                                                                                                                                                                                                                                                                                                                                                                                                                                                                                           | 115,811,000                                                                                                                                                                                                                                                                                                                                                                                                                                                                                                                                                                                                                                                                                                                                                                                                                                                                                                                                                                                                  |
| % TV Households                                                      | 98.3%                                                                                                                                                                                                                                                                                                                                                                                                                                                                                                                                                                                                                                | 96%                                                                                                                                                                                                                                                                                                                                                                                                                                                                                                                                                                                                                                                                                                                                                                                                                                                                                                                                                                                                          |
| Access to TV services - Cable, Satellite, IPTV (% of TV Households)  | 93.1%                                                                                                                                                                                                                                                                                                                                                                                                                                                                                                                                                                                                                                | 90%                                                                                                                                                                                                                                                                                                                                                                                                                                                                                                                                                                                                                                                                                                                                                                                                                                                                                                                                                                                                          |
| TV Households with digital capability                                | 85%                                                                                                                                                                                                                                                                                                                                                                                                                                                                                                                                                                                                                                  | 86%                                                                                                                                                                                                                                                                                                                                                                                                                                                                                                                                                                                                                                                                                                                                                                                                                                                                                                                                                                                                          |
| PVR (% of TV Households) 2013                                        | 52.5%                                                                                                                                                                                                                                                                                                                                                                                                                                                                                                                                                                                                                                | 47%                                                                                                                                                                                                                                                                                                                                                                                                                                                                                                                                                                                                                                                                                                                                                                                                                                                                                                                                                                                                          |
| Multi-set (% of TV Households)                                       | 73.1%                                                                                                                                                                                                                                                                                                                                                                                                                                                                                                                                                                                                                                | 85%                                                                                                                                                                                                                                                                                                                                                                                                                                                                                                                                                                                                                                                                                                                                                                                                                                                                                                                                                                                                          |
| Average Weekly Viewing (Hours:Minutes)                               |                                                                                                                                                                                                                                                                                                                                                                                                                                                                                                                                                                                                                                      |                                                                                                                                                                                                                                                                                                                                                                                                                                                                                                                                                                                                                                                                                                                                                                                                                                                                                                                                                                                                              |
| Persons 2+                                                           | 27:18                                                                                                                                                                                                                                                                                                                                                                                                                                                                                                                                                                                                                                | 34:15                                                                                                                                                                                                                                                                                                                                                                                                                                                                                                                                                                                                                                                                                                                                                                                                                                                                                                                                                                                                        |
| Adults 18+                                                           | 28:48                                                                                                                                                                                                                                                                                                                                                                                                                                                                                                                                                                                                                                | 38:08                                                                                                                                                                                                                                                                                                                                                                                                                                                                                                                                                                                                                                                                                                                                                                                                                                                                                                                                                                                                        |
| Adults 25-54                                                         | 29:42                                                                                                                                                                                                                                                                                                                                                                                                                                                                                                                                                                                                                                | 33:48                                                                                                                                                                                                                                                                                                                                                                                                                                                                                                                                                                                                                                                                                                                                                                                                                                                                                                                                                                                                        |
| Teens (12-17)                                                        | 20:24                                                                                                                                                                                                                                                                                                                                                                                                                                                                                                                                                                                                                                | 22:06                                                                                                                                                                                                                                                                                                                                                                                                                                                                                                                                                                                                                                                                                                                                                                                                                                                                                                                                                                                                        |
| Children (2-11)                                                      | 20:42                                                                                                                                                                                                                                                                                                                                                                                                                                                                                                                                                                                                                                | 25:16                                                                                                                                                                                                                                                                                                                                                                                                                                                                                                                                                                                                                                                                                                                                                                                                                                                                                                                                                                                                        |
| Advertising Volume (2012) - millions (CDN\$); U.S. in U.S\$          | 15,121                                                                                                                                                                                                                                                                                                                                                                                                                                                                                                                                                                                                                               | 153,133                                                                                                                                                                                                                                                                                                                                                                                                                                                                                                                                                                                                                                                                                                                                                                                                                                                                                                                                                                                                      |
| TV Volume (2012) - millions (CDN\$), U.S. in U.S\$                   | 3,578                                                                                                                                                                                                                                                                                                                                                                                                                                                                                                                                                                                                                                | 62,019                                                                                                                                                                                                                                                                                                                                                                                                                                                                                                                                                                                                                                                                                                                                                                                                                                                                                                                                                                                                       |
| TV Expenditure Per Capita (2012) (CDN\$), U.S. in U.S\$              | 103                                                                                                                                                                                                                                                                                                                                                                                                                                                                                                                                                                                                                                  | 198                                                                                                                                                                                                                                                                                                                                                                                                                                                                                                                                                                                                                                                                                                                                                                                                                                                                                                                                                                                                          |
| Number of TV Stations 2012 (Conventional + Specialty & Pay stations) | 350                                                                                                                                                                                                                                                                                                                                                                                                                                                                                                                                                                                                                                  | 1,381                                                                                                                                                                                                                                                                                                                                                                                                                                                                                                                                                                                                                                                                                                                                                                                                                                                                                                                                                                                                        |
| Commercial Time                                                      | Unlimited                                                                                                                                                                                                                                                                                                                                                                                                                                                                                                                                                                                                                            | ***deregulated                                                                                                                                                                                                                                                                                                                                                                                                                                                                                                                                                                                                                                                                                                                                                                                                                                                                                                                                                                                               |
| Commercial Time: Specialty Channels                                  | 12 min/hr                                                                                                                                                                                                                                                                                                                                                                                                                                                                                                                                                                                                                            | ***deregulated                                                                                                                                                                                                                                                                                                                                                                                                                                                                                                                                                                                                                                                                                                                                                                                                                                                                                                                                                                                               |
|                                                                      | Households  BBM Markets, TV Markets – DMAs  TV Households  % TV Households  Access to TV services - Cable, Satellite, IPTV (% of TV Households)  TV Households with digital capability  PVR (% of TV Households) 2013  Multi-set (% of TV Households)  Average Weekly Viewing (Hours:Minutes)  Persons 2+  Adults 18+  Adults 25-54  Teens (12-17)  Children (2-11)  Advertising Volume (2012) - millions (CDN\$); U.S. in U.S\$  TV Volume (2012) - millions (CDN\$), U.S. in U.S\$  TV Expenditure Per Capita (2012) (CDN\$), U.S. in U.S\$  Number of TV Stations 2012 (Conventional + Specialty & Pay stations)  Commercial Time | Households       14,187,000         BBM Markets, TV Markets – DMAs       42         TV Households       13,946,000         % TV Households       98.3%         Access to TV services - Cable, Satellite, IPTV (% of TV Households)       93.1%         TV Households with digital capability       85%         PVR (% of TV Households) 2013       52.5%         Multi-set (% of TV Households)       73.1%         Average Weekly Viewing (Hours:Minutes)       27:18         Persons 2+       27:18         Adults 18+       28:48         Adults 25-54       29:42         Teens (12-17)       20:24         Children (2-11)       20:42         Advertising Volume (2012) - millions (CDN\$); U.S. in U.S\$       15,121         TV Volume (2012) - millions (CDN\$), U.S. in U.S\$       3,578         TV Expenditure Per Capita (2012) (CDN\$), U.S. in U.S\$       103         Number of TV Stations 2012 (Conventional + Specialty & Pay stations)       350         Commercial Time       Unlimited |