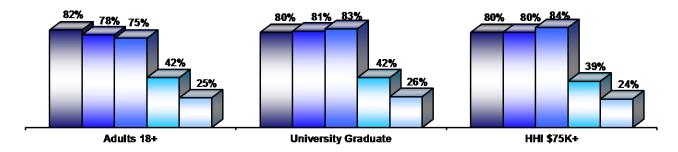

## **CANADA VS. THE UNITED STATES**

| * |
|---|
|---|

| Population (2+ within TV households)                                 | *34,056,000                                                                                                                                                                                                                                                                                                                                                                                                                                                                                                                                                                                                                          | **294,560,000                                                                                                                                                                                                                                                                                                                                                                                                                                                                                                                                                                                                                                                                                                                                                                                                                                                                                                                                                                                                |
|----------------------------------------------------------------------|--------------------------------------------------------------------------------------------------------------------------------------------------------------------------------------------------------------------------------------------------------------------------------------------------------------------------------------------------------------------------------------------------------------------------------------------------------------------------------------------------------------------------------------------------------------------------------------------------------------------------------------|--------------------------------------------------------------------------------------------------------------------------------------------------------------------------------------------------------------------------------------------------------------------------------------------------------------------------------------------------------------------------------------------------------------------------------------------------------------------------------------------------------------------------------------------------------------------------------------------------------------------------------------------------------------------------------------------------------------------------------------------------------------------------------------------------------------------------------------------------------------------------------------------------------------------------------------------------------------------------------------------------------------|
| Households                                                           | 14,187,000                                                                                                                                                                                                                                                                                                                                                                                                                                                                                                                                                                                                                           | 120,160,000                                                                                                                                                                                                                                                                                                                                                                                                                                                                                                                                                                                                                                                                                                                                                                                                                                                                                                                                                                                                  |
| BBM Markets, TV Markets – DMAs                                       | 42                                                                                                                                                                                                                                                                                                                                                                                                                                                                                                                                                                                                                                   | 210                                                                                                                                                                                                                                                                                                                                                                                                                                                                                                                                                                                                                                                                                                                                                                                                                                                                                                                                                                                                          |
| TV Households                                                        | 13,946,000                                                                                                                                                                                                                                                                                                                                                                                                                                                                                                                                                                                                                           | 115,811,000                                                                                                                                                                                                                                                                                                                                                                                                                                                                                                                                                                                                                                                                                                                                                                                                                                                                                                                                                                                                  |
| % TV Households                                                      | 98.3%                                                                                                                                                                                                                                                                                                                                                                                                                                                                                                                                                                                                                                | 96%                                                                                                                                                                                                                                                                                                                                                                                                                                                                                                                                                                                                                                                                                                                                                                                                                                                                                                                                                                                                          |
| Access to TV services - Cable, Satellite, IPTV (% of TV Households)  | 93.1%                                                                                                                                                                                                                                                                                                                                                                                                                                                                                                                                                                                                                                | 90%                                                                                                                                                                                                                                                                                                                                                                                                                                                                                                                                                                                                                                                                                                                                                                                                                                                                                                                                                                                                          |
| TV Households with digital capability                                | 85%                                                                                                                                                                                                                                                                                                                                                                                                                                                                                                                                                                                                                                  | 86%                                                                                                                                                                                                                                                                                                                                                                                                                                                                                                                                                                                                                                                                                                                                                                                                                                                                                                                                                                                                          |
| PVR (% of TV Households) 2013                                        | 52.5%                                                                                                                                                                                                                                                                                                                                                                                                                                                                                                                                                                                                                                | 47%                                                                                                                                                                                                                                                                                                                                                                                                                                                                                                                                                                                                                                                                                                                                                                                                                                                                                                                                                                                                          |
| Multi-set (% of TV Households)                                       | 73.1%                                                                                                                                                                                                                                                                                                                                                                                                                                                                                                                                                                                                                                | 85%                                                                                                                                                                                                                                                                                                                                                                                                                                                                                                                                                                                                                                                                                                                                                                                                                                                                                                                                                                                                          |
| Average Weekly Viewing (Hours:Minutes)                               |                                                                                                                                                                                                                                                                                                                                                                                                                                                                                                                                                                                                                                      |                                                                                                                                                                                                                                                                                                                                                                                                                                                                                                                                                                                                                                                                                                                                                                                                                                                                                                                                                                                                              |
| Persons 2+                                                           | 27:18                                                                                                                                                                                                                                                                                                                                                                                                                                                                                                                                                                                                                                | 34:15                                                                                                                                                                                                                                                                                                                                                                                                                                                                                                                                                                                                                                                                                                                                                                                                                                                                                                                                                                                                        |
| Adults 18+                                                           | 28:48                                                                                                                                                                                                                                                                                                                                                                                                                                                                                                                                                                                                                                | 38:08                                                                                                                                                                                                                                                                                                                                                                                                                                                                                                                                                                                                                                                                                                                                                                                                                                                                                                                                                                                                        |
| Adults 25-54                                                         | 29:42                                                                                                                                                                                                                                                                                                                                                                                                                                                                                                                                                                                                                                | 33:48                                                                                                                                                                                                                                                                                                                                                                                                                                                                                                                                                                                                                                                                                                                                                                                                                                                                                                                                                                                                        |
| Teens (12-17)                                                        | 20:24                                                                                                                                                                                                                                                                                                                                                                                                                                                                                                                                                                                                                                | 22:06                                                                                                                                                                                                                                                                                                                                                                                                                                                                                                                                                                                                                                                                                                                                                                                                                                                                                                                                                                                                        |
| Children (2-11)                                                      | 20:42                                                                                                                                                                                                                                                                                                                                                                                                                                                                                                                                                                                                                                | 25:16                                                                                                                                                                                                                                                                                                                                                                                                                                                                                                                                                                                                                                                                                                                                                                                                                                                                                                                                                                                                        |
| Advertising Volume (2012) - millions (CDN\$); U.S. in U.S\$          | 15,121                                                                                                                                                                                                                                                                                                                                                                                                                                                                                                                                                                                                                               | 153,133                                                                                                                                                                                                                                                                                                                                                                                                                                                                                                                                                                                                                                                                                                                                                                                                                                                                                                                                                                                                      |
| TV Volume (2012) - millions (CDN\$), U.S. in U.S\$                   | 3,578                                                                                                                                                                                                                                                                                                                                                                                                                                                                                                                                                                                                                                | 62,019                                                                                                                                                                                                                                                                                                                                                                                                                                                                                                                                                                                                                                                                                                                                                                                                                                                                                                                                                                                                       |
| TV Expenditure Per Capita (2012) (CDN\$), U.S. in U.S\$              | 103                                                                                                                                                                                                                                                                                                                                                                                                                                                                                                                                                                                                                                  | 198                                                                                                                                                                                                                                                                                                                                                                                                                                                                                                                                                                                                                                                                                                                                                                                                                                                                                                                                                                                                          |
| Number of TV Stations 2012 (Conventional + Specialty & Pay stations) | 350                                                                                                                                                                                                                                                                                                                                                                                                                                                                                                                                                                                                                                  | 1,381                                                                                                                                                                                                                                                                                                                                                                                                                                                                                                                                                                                                                                                                                                                                                                                                                                                                                                                                                                                                        |
| Commercial Time                                                      | Unlimited                                                                                                                                                                                                                                                                                                                                                                                                                                                                                                                                                                                                                            | ***deregulated                                                                                                                                                                                                                                                                                                                                                                                                                                                                                                                                                                                                                                                                                                                                                                                                                                                                                                                                                                                               |
| Commercial Time: Specialty Channels                                  | 12 min/hr                                                                                                                                                                                                                                                                                                                                                                                                                                                                                                                                                                                                                            | ***deregulated                                                                                                                                                                                                                                                                                                                                                                                                                                                                                                                                                                                                                                                                                                                                                                                                                                                                                                                                                                                               |
|                                                                      | Households  BBM Markets, TV Markets – DMAs  TV Households  % TV Households  Access to TV services - Cable, Satellite, IPTV (% of TV Households)  TV Households with digital capability  PVR (% of TV Households) 2013  Multi-set (% of TV Households)  Average Weekly Viewing (Hours:Minutes)  Persons 2+  Adults 18+  Adults 25-54  Teens (12-17)  Children (2-11)  Advertising Volume (2012) - millions (CDN\$); U.S. in U.S\$  TV Volume (2012) - millions (CDN\$), U.S. in U.S\$  TV Expenditure Per Capita (2012) (CDN\$), U.S. in U.S\$  Number of TV Stations 2012 (Conventional + Specialty & Pay stations)  Commercial Time | Households       14,187,000         BBM Markets, TV Markets – DMAs       42         TV Households       13,946,000         % TV Households       98.3%         Access to TV services - Cable, Satellite, IPTV (% of TV Households)       93.1%         TV Households with digital capability       85%         PVR (% of TV Households) 2013       52.5%         Multi-set (% of TV Households)       73.1%         Average Weekly Viewing (Hours:Minutes)       27:18         Persons 2+       27:18         Adults 18+       28:48         Adults 25-54       29:42         Teens (12-17)       20:24         Children (2-11)       20:42         Advertising Volume (2012) - millions (CDN\$); U.S. in U.S\$       15,121         TV Volume (2012) - millions (CDN\$), U.S. in U.S\$       3,578         TV Expenditure Per Capita (2012) (CDN\$), U.S. in U.S\$       103         Number of TV Stations 2012 (Conventional + Specialty & Pay stations)       350         Commercial Time       Unlimited |