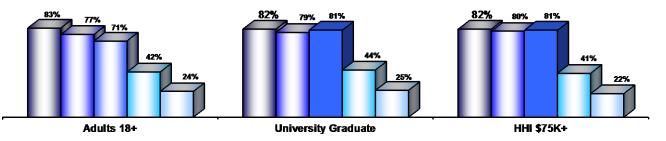

## **CANADA VS. THE UNITED STATES**

| * |
|---|
|---|

| Population (2+ within TV households)                                 | *34,056,000                                                                                                                                                                                                                                                                                                                                                                                                                                                                                                                                                                                                                          | **294,560,000                                                                                                                                                                                                                                                                                                                                                                                                                                                                                                                                                                                                                                                                                                                                                                                                                                                                                                                                                                                                |
|----------------------------------------------------------------------|--------------------------------------------------------------------------------------------------------------------------------------------------------------------------------------------------------------------------------------------------------------------------------------------------------------------------------------------------------------------------------------------------------------------------------------------------------------------------------------------------------------------------------------------------------------------------------------------------------------------------------------|--------------------------------------------------------------------------------------------------------------------------------------------------------------------------------------------------------------------------------------------------------------------------------------------------------------------------------------------------------------------------------------------------------------------------------------------------------------------------------------------------------------------------------------------------------------------------------------------------------------------------------------------------------------------------------------------------------------------------------------------------------------------------------------------------------------------------------------------------------------------------------------------------------------------------------------------------------------------------------------------------------------|
| Households                                                           | 14,187,000                                                                                                                                                                                                                                                                                                                                                                                                                                                                                                                                                                                                                           | 120,160,000                                                                                                                                                                                                                                                                                                                                                                                                                                                                                                                                                                                                                                                                                                                                                                                                                                                                                                                                                                                                  |
| BBM Markets, TV Markets – DMAs                                       | 42                                                                                                                                                                                                                                                                                                                                                                                                                                                                                                                                                                                                                                   | 210                                                                                                                                                                                                                                                                                                                                                                                                                                                                                                                                                                                                                                                                                                                                                                                                                                                                                                                                                                                                          |
| TV Households                                                        | 13,946,000                                                                                                                                                                                                                                                                                                                                                                                                                                                                                                                                                                                                                           | 115,811,000                                                                                                                                                                                                                                                                                                                                                                                                                                                                                                                                                                                                                                                                                                                                                                                                                                                                                                                                                                                                  |
| % TV Households                                                      | 98.3%                                                                                                                                                                                                                                                                                                                                                                                                                                                                                                                                                                                                                                | 96%                                                                                                                                                                                                                                                                                                                                                                                                                                                                                                                                                                                                                                                                                                                                                                                                                                                                                                                                                                                                          |
| Access to TV services - Cable, Satellite, IPTV (% of TV Households)  | 93.1%                                                                                                                                                                                                                                                                                                                                                                                                                                                                                                                                                                                                                                | 90%                                                                                                                                                                                                                                                                                                                                                                                                                                                                                                                                                                                                                                                                                                                                                                                                                                                                                                                                                                                                          |
| TV Households with digital capability                                | 85%                                                                                                                                                                                                                                                                                                                                                                                                                                                                                                                                                                                                                                  | 86%                                                                                                                                                                                                                                                                                                                                                                                                                                                                                                                                                                                                                                                                                                                                                                                                                                                                                                                                                                                                          |
| PVR (% of TV Households) 2013                                        | 52.5%                                                                                                                                                                                                                                                                                                                                                                                                                                                                                                                                                                                                                                | 47%                                                                                                                                                                                                                                                                                                                                                                                                                                                                                                                                                                                                                                                                                                                                                                                                                                                                                                                                                                                                          |
| Multi-set (% of TV Households)                                       | 73.1%                                                                                                                                                                                                                                                                                                                                                                                                                                                                                                                                                                                                                                | 85%                                                                                                                                                                                                                                                                                                                                                                                                                                                                                                                                                                                                                                                                                                                                                                                                                                                                                                                                                                                                          |
| Average Weekly Viewing (Hours:Minutes)                               |                                                                                                                                                                                                                                                                                                                                                                                                                                                                                                                                                                                                                                      |                                                                                                                                                                                                                                                                                                                                                                                                                                                                                                                                                                                                                                                                                                                                                                                                                                                                                                                                                                                                              |
| Persons 2+                                                           | 27:18                                                                                                                                                                                                                                                                                                                                                                                                                                                                                                                                                                                                                                | 34:15                                                                                                                                                                                                                                                                                                                                                                                                                                                                                                                                                                                                                                                                                                                                                                                                                                                                                                                                                                                                        |
| Adults 18+                                                           | 28:48                                                                                                                                                                                                                                                                                                                                                                                                                                                                                                                                                                                                                                | 38:08                                                                                                                                                                                                                                                                                                                                                                                                                                                                                                                                                                                                                                                                                                                                                                                                                                                                                                                                                                                                        |
| Adults 25-54                                                         | 29:42                                                                                                                                                                                                                                                                                                                                                                                                                                                                                                                                                                                                                                | 33:48                                                                                                                                                                                                                                                                                                                                                                                                                                                                                                                                                                                                                                                                                                                                                                                                                                                                                                                                                                                                        |
| Teens (12-17)                                                        | 20:24                                                                                                                                                                                                                                                                                                                                                                                                                                                                                                                                                                                                                                | 22:06                                                                                                                                                                                                                                                                                                                                                                                                                                                                                                                                                                                                                                                                                                                                                                                                                                                                                                                                                                                                        |
| Children (2-11)                                                      | 20:42                                                                                                                                                                                                                                                                                                                                                                                                                                                                                                                                                                                                                                | 25:16                                                                                                                                                                                                                                                                                                                                                                                                                                                                                                                                                                                                                                                                                                                                                                                                                                                                                                                                                                                                        |
| Advertising Volume (2012) - millions (CDN\$); U.S. in U.S\$          | 15,121                                                                                                                                                                                                                                                                                                                                                                                                                                                                                                                                                                                                                               | 153,133                                                                                                                                                                                                                                                                                                                                                                                                                                                                                                                                                                                                                                                                                                                                                                                                                                                                                                                                                                                                      |
| TV Volume (2012) - millions (CDN\$), U.S. in U.S\$                   | 3,578                                                                                                                                                                                                                                                                                                                                                                                                                                                                                                                                                                                                                                | 62,019                                                                                                                                                                                                                                                                                                                                                                                                                                                                                                                                                                                                                                                                                                                                                                                                                                                                                                                                                                                                       |
| TV Expenditure Per Capita (2012) (CDN\$), U.S. in U.S\$              | 103                                                                                                                                                                                                                                                                                                                                                                                                                                                                                                                                                                                                                                  | 198                                                                                                                                                                                                                                                                                                                                                                                                                                                                                                                                                                                                                                                                                                                                                                                                                                                                                                                                                                                                          |
| Number of TV Stations 2012 (Conventional + Specialty & Pay stations) | 350                                                                                                                                                                                                                                                                                                                                                                                                                                                                                                                                                                                                                                  | 1,381                                                                                                                                                                                                                                                                                                                                                                                                                                                                                                                                                                                                                                                                                                                                                                                                                                                                                                                                                                                                        |
| Commercial Time                                                      | Unlimited                                                                                                                                                                                                                                                                                                                                                                                                                                                                                                                                                                                                                            | ***deregulated                                                                                                                                                                                                                                                                                                                                                                                                                                                                                                                                                                                                                                                                                                                                                                                                                                                                                                                                                                                               |
| Commercial Time: Specialty Channels                                  | 12 min/hr                                                                                                                                                                                                                                                                                                                                                                                                                                                                                                                                                                                                                            | ***deregulated                                                                                                                                                                                                                                                                                                                                                                                                                                                                                                                                                                                                                                                                                                                                                                                                                                                                                                                                                                                               |
|                                                                      | Households  BBM Markets, TV Markets – DMAs  TV Households  % TV Households  Access to TV services - Cable, Satellite, IPTV (% of TV Households)  TV Households with digital capability  PVR (% of TV Households) 2013  Multi-set (% of TV Households)  Average Weekly Viewing (Hours:Minutes)  Persons 2+  Adults 18+  Adults 25-54  Teens (12-17)  Children (2-11)  Advertising Volume (2012) - millions (CDN\$); U.S. in U.S\$  TV Volume (2012) - millions (CDN\$), U.S. in U.S\$  TV Expenditure Per Capita (2012) (CDN\$), U.S. in U.S\$  Number of TV Stations 2012 (Conventional + Specialty & Pay stations)  Commercial Time | Households       14,187,000         BBM Markets, TV Markets – DMAs       42         TV Households       13,946,000         % TV Households       98.3%         Access to TV services - Cable, Satellite, IPTV (% of TV Households)       93.1%         TV Households with digital capability       85%         PVR (% of TV Households) 2013       52.5%         Multi-set (% of TV Households)       73.1%         Average Weekly Viewing (Hours:Minutes)       27:18         Persons 2+       27:18         Adults 18+       28:48         Adults 25-54       29:42         Teens (12-17)       20:24         Children (2-11)       20:42         Advertising Volume (2012) - millions (CDN\$); U.S. in U.S\$       15,121         TV Volume (2012) - millions (CDN\$), U.S. in U.S\$       3,578         TV Expenditure Per Capita (2012) (CDN\$), U.S. in U.S\$       103         Number of TV Stations 2012 (Conventional + Specialty & Pay stations)       350         Commercial Time       Unlimited |