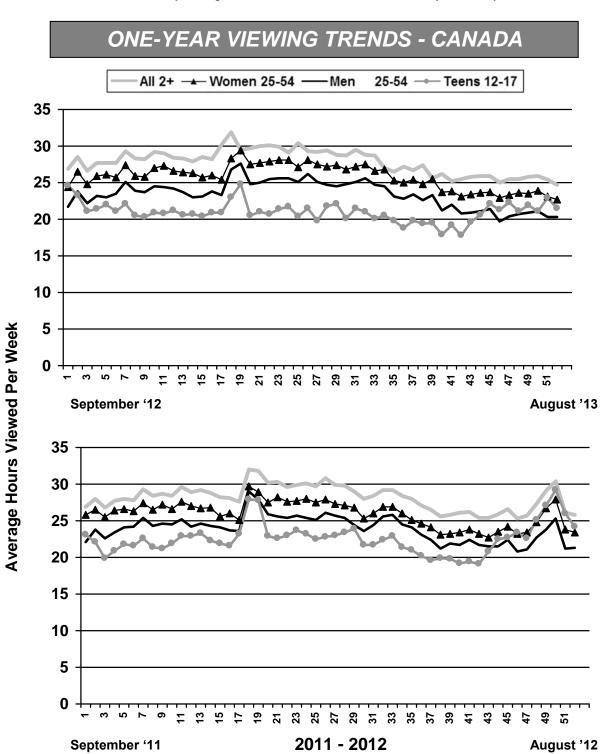

**Consumers' Perceptions** Canadians enjoy television. The average Canadian Adult Aged 18+ spends 29.4 hours per week watching television (Source: BBM Canada 2013). According to 2014 BBM Analytics survey, television continues to be Canadians' most influential form of advertising. The study also confirms that traditional advertising - including television - is seen at the most engaging medium over other major media.