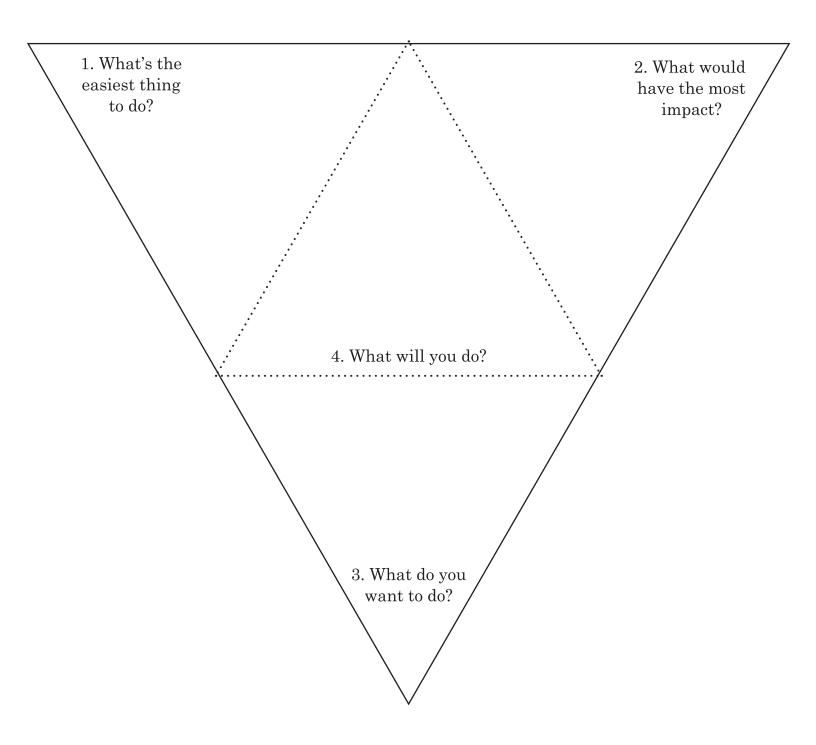

------|----------|
|                  |          |          |
|                  |          |          |
|                  |          |          |
|                  |          |          |
|                  |          |          |
|                  |          |          |
|                  |          |          |
|                  |          |          |
|                  |          |          |
|                  |          |          |
|                  |          |          |
|                  |          |          |
|                  |          |          |
|                  |          |          |
|                  |          |          |
|                  |          |          |



### MAP II: HOW COURAGEOUS ARE YOU?

11

10

8

5

2

0



### MAP 12: WHAT WILL YOU DO?





### MAP 13: WHAT SUPPORT DO YOU NEED?





### MAP 14: WHAT'S THE NEXT STEP?





### MAP 15: LOST YOUR GREAT WORK MOJO?





### MAP 16: WHO REALLY MATTERS