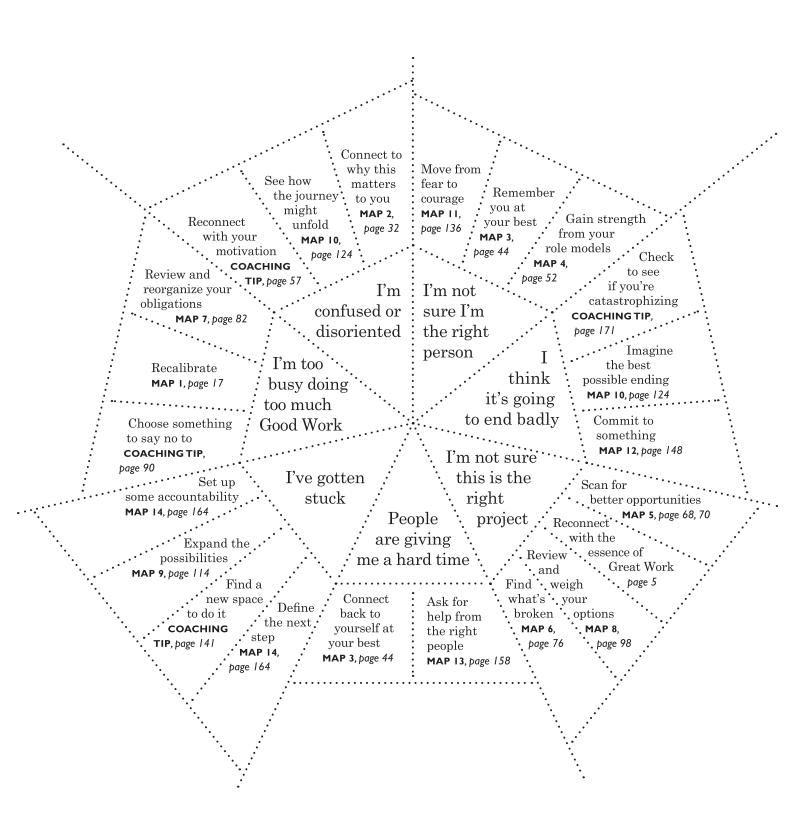

|          |
|                  |          |          |
|                  |          |          |
|                  |          |          |
|                  |          |          |
|                  |          |          |
|                  |          |          |
|                  |          |          |
|                  |          |          |
|                  |          |          |
|                  |          |          |
|                  |          |          |
|                  |          |          |
|                  |          |          |



### MAP II: HOW COURAGEOUS ARE YOU?

11

10

8

5

2

0



### MAP 12: WHAT WILL YOU DO?





### MAP 13: WHAT SUPPORT DO YOU NEED?





### MAP 14: WHAT'S THE NEXT STEP?





### MAP 15: LOST YOUR GREAT WORK MOJO?





### MAP 16: WHO REALLY MATTERS