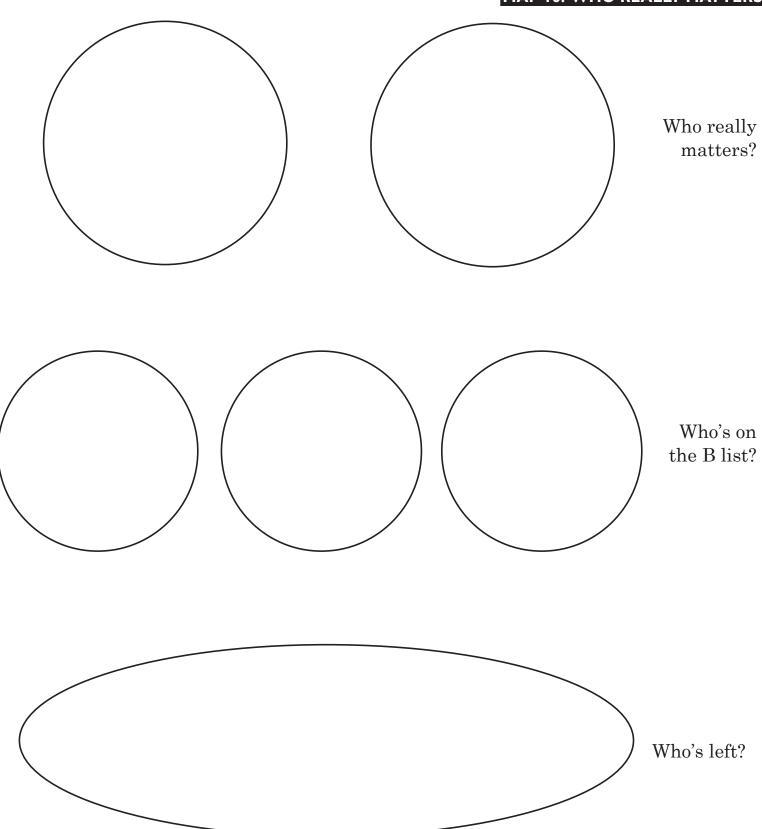

|          |          |
|                  |          |          |
|                  |          |          |
|                  |          |          |
|                  |          |          |
|                  |          |          |
|                  |          |          |
|                  |          |          |
|                  |          |          |
|                  |          |          |
|                  |          |          |
|                  |          |          |
|                  |          |          |



### MAP II: HOW COURAGEOUS ARE YOU?

11

10

8

5

2

0



### MAP 12: WHAT WILL YOU DO?





### MAP 13: WHAT SUPPORT DO YOU NEED?





### MAP 14: WHAT'S THE NEXT STEP?





### MAP 15: LOST YOUR GREAT WORK MOJO?





### MAP 16: WHO REALLY MATTERS