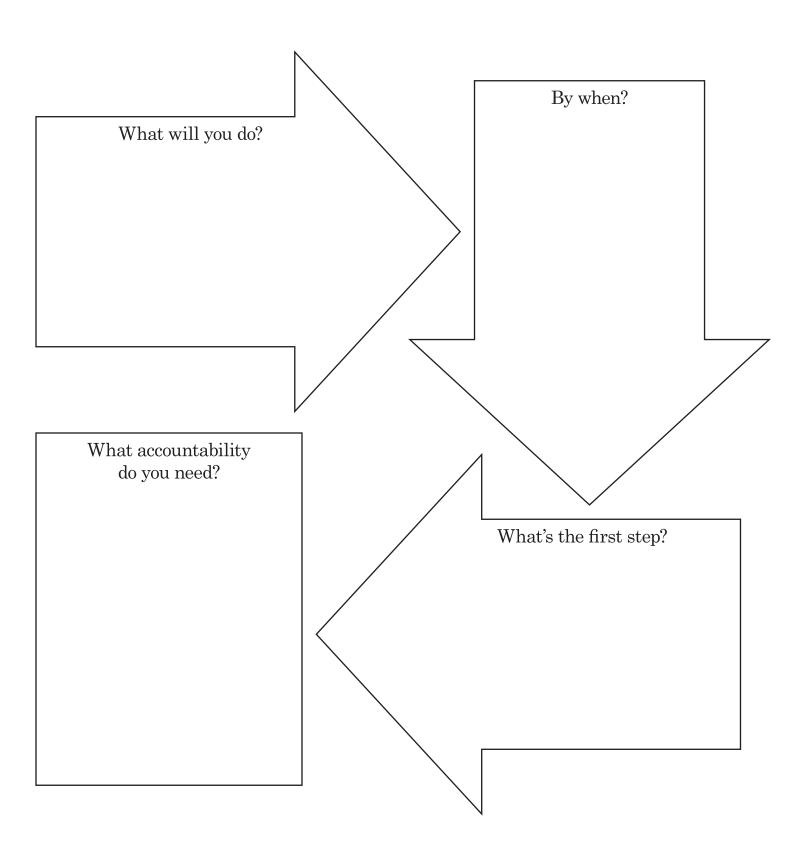

|          |
|                  |          |          |
|                  |          |          |
|                  |          |          |
|                  |          |          |
|                  |          |          |
|                  |          |          |
|                  |          |          |
|                  |          |          |
|                  |          |          |
|                  |          |          |
|                  |          |          |
|                  |          |          |
|                  |          |          |
|                  |          |          |



### MAP II: HOW COURAGEOUS ARE YOU?

11

10

8

5

2

0



### MAP 12: WHAT WILL YOU DO?





### MAP 13: WHAT SUPPORT DO YOU NEED?





### MAP 14: WHAT'S THE NEXT STEP?





### MAP 15: LOST YOUR GREAT WORK MOJO?





### MAP 16: WHO REALLY MATTERS