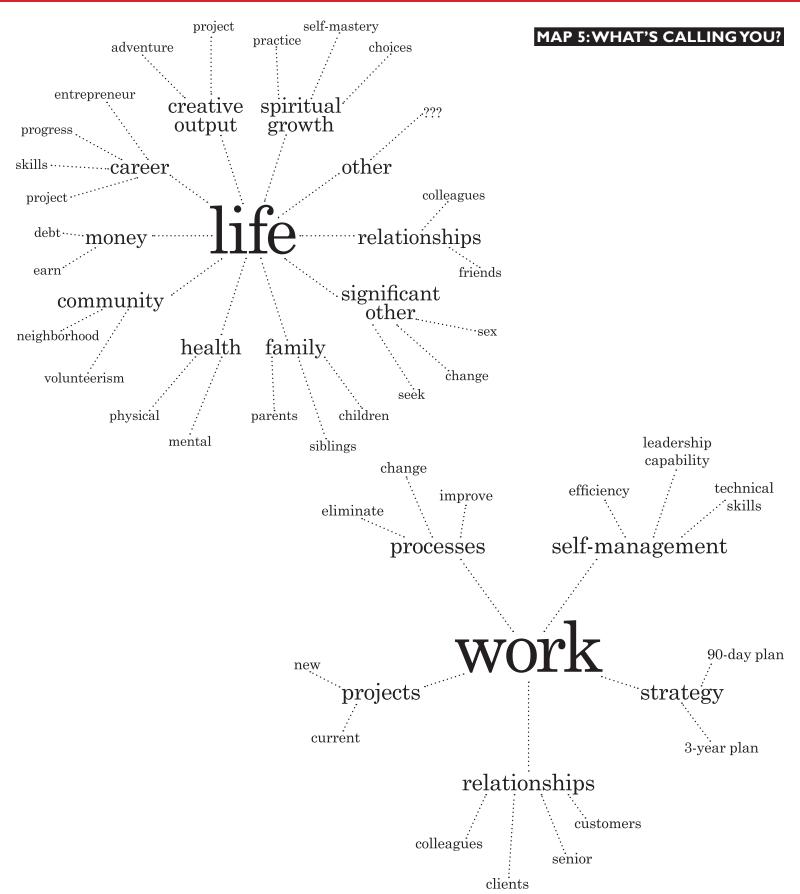

rk



### YOUR DEBRIEF

Doing the exercise is a good thing.

But spending some time thinking about what just happened is even better - this is where the learning happens.

Here are some useful questions that might help you move from "so what?" to "A-ha!"

- What's the main thing you noticed from this exercise?
- What surprised you if anything?
- What was a little uncomfortable (if anything?)
- What do you know now that you didn't know before?
- What was useful?
- What do you want to remember from this?
- What's the one specific action you'll take as a result of this?



### MAP 1:WHERE ARE YOU NOW?





MAP 2:WHAT'S GREAT?





### MAP 3:WHAT ARE YOU LIKE AT YOUR BEST?

| I am this |   | not that  |
|-----------|---|-----------|
| Tam Lois  | • | not.tnat. |



### MAP 4:WHO'S GREAT?









### MAP 6: WHAT'S BROKEN?





### **MAP 7:WHAT'S REQUIRED?**

|                 | I care       |           |
|-----------------|--------------|-----------|
|                 |              |           |
|                 |              |           |
|                 |              |           |
|                 |              |           |
| They don't care |              | They care |
| They don't care |              | They care |
| They don't care |              | They care |
| They don't care | I don't care | They care |



### MAP 8: WHAT'S THE BEST CHOICE?

|         | Criterion #1 | Criterion #2 | Criterion #3 |                                         |
|---------|--------------|--------------|--------------|-----------------------------------------|
|         |              |