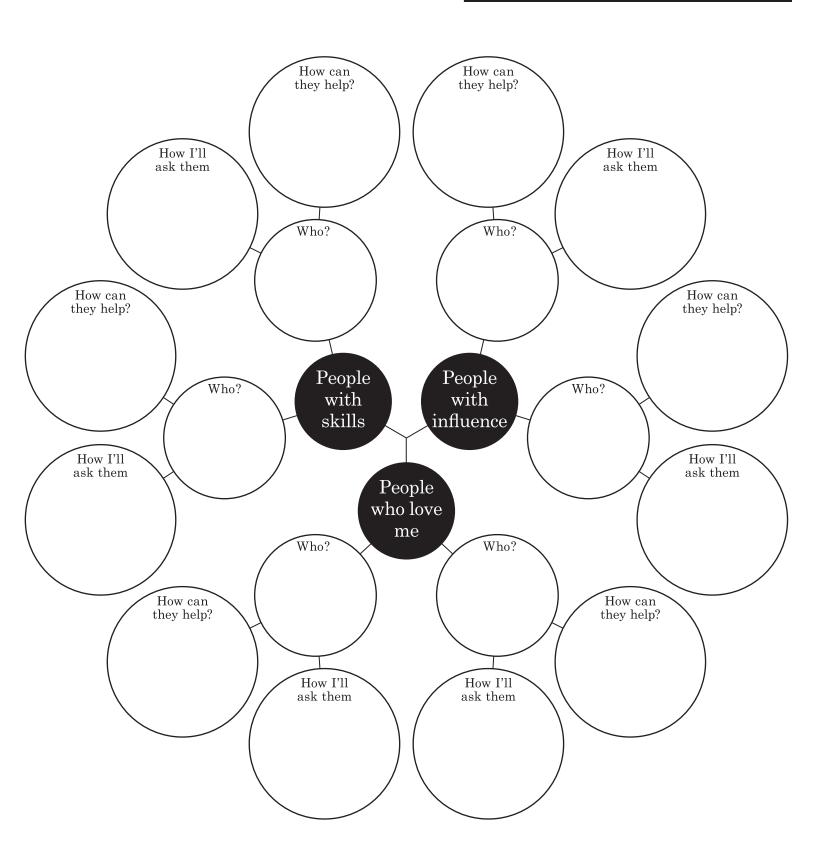

|          |
|                  |          |          |
|                  |          |          |
|                  |          |          |
|                  |          |          |
|                  |          |          |
|                  |          |          |
|                  |          |          |
|                  |          |          |
|                  |          |          |
|                  |          |          |
|                  |          |          |
|                  |          |          |
|                  |          |          |
|                  |          |          |
|                  |          |          |



### MAP II: HOW COURAGEOUS ARE YOU?

11

10

8

5

2

0



### MAP 12: WHAT WILL YOU DO?





### MAP 13: WHAT SUPPORT DO YOU NEED?





### MAP 14: WHAT'S THE NEXT STEP?





### MAP 15: LOST YOUR GREAT WORK MOJO?





### MAP 16: WHO REALLY MATTERS