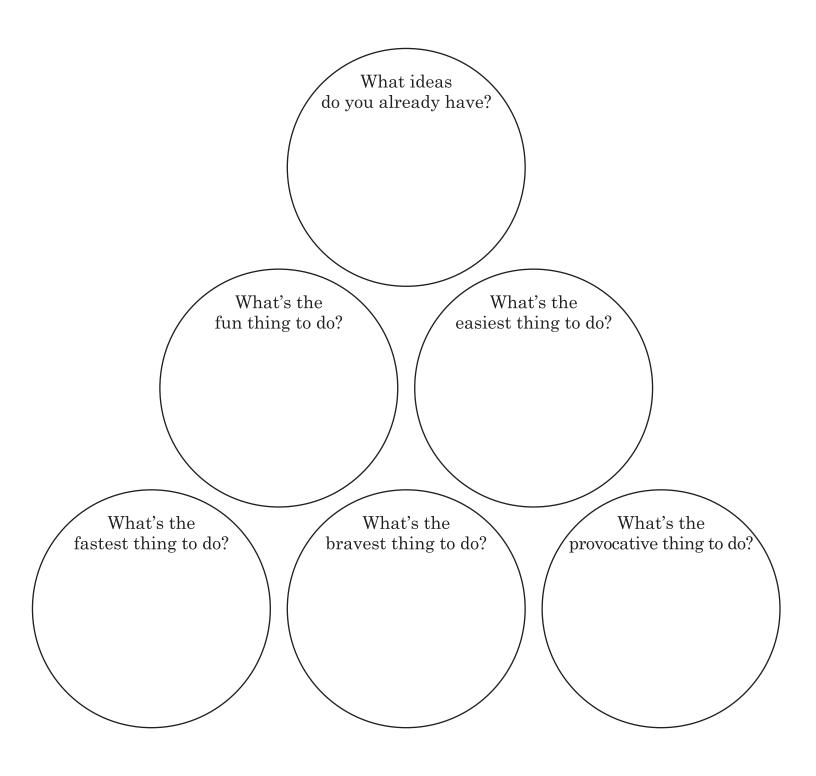

|              |              |                                         |
|         |              |              |              |                                         |
| Idea #2 | •••••        | •••••        |              | ••••••••••••••••••••••••••••••••••••••• |
|         |              |              |              |                                         |
|         |              |              |              |                                         |
| Idea #3 | ••••••       |              |              | ••••••••••••••••••••••••••••••••••••••• |
|         |              |              |              |                                         |
|         |              |              |              |                                         |



### MAP 9: WHAT'S POSSIBLE?





### MAP 10: WHAT'S THE RIGHT ENDING?

| Once upon a time | Suddenly | And then |
|------------------|----------|----------|
|                  |          |          |
|                  |          |          |
|                  |          |          |
|                  |          |          |
|                  |          |          |
|                  |          |          |
|                  |          |          |
|                  |          |          |
|                  |          |          |
|                  |          |          |
|                  |          |          |
|                  |          |          |
|                  |          |          |
|                  |          |          |
|                  |          |          |
|                  |