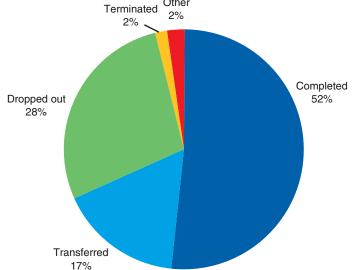

#### **Reason for Discharge**

Of the 1,697,010 discharges aged 12 and older in 2010 [Table 1.3b]:

- 44 percent of the discharges completed treatment
- 26 percent of the discharges dropped out of treatment
- 15 percent of the discharges were transferred to further treatment
- 7 percent of the discharges had treatment terminated by the facility

Figure 1.2 illustrates the overall distribution of reason for discharge among 2010 discharges aged 12 and over. Almost half (44 percent) of all discharges aged 12 and over completed treatment. Another 15 percent were transferred to further substance abuse treatment. Twenty-six percent dropped out of treatment, 7 percent had their treatment terminated at the facility's request, 2 percent were incarcerated during treatment, and 5 percent failed to complete treatment for other reasons.