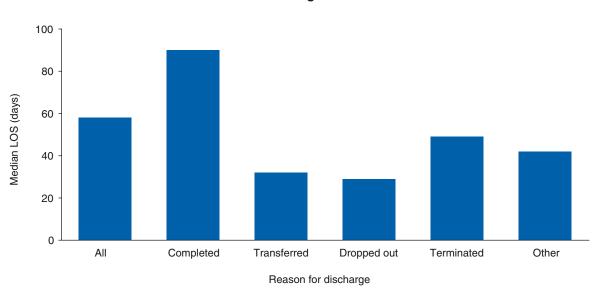

#### Median Length of Stay (LOS)

Table 1.4 and Figure 2.2. Outpatient treatment discharges aged 12 and older had a median LOS of 78 days in 2010. By reason for discharge, the median LOS for outpatient treatment discharges aged 12 and older was:

- 115 days among those who completed treatment
- 71 days among those whose treatment was terminated by the facility
- 55 days among those who dropped out of treatment
- 29 days among those who transferred to further treatment
- o 70 days among those who failed to complete treatment for other reasons