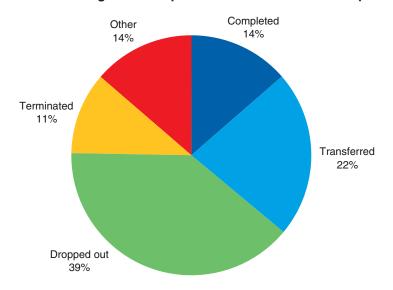

#### Reason for Discharge

*Table 2.1 and Figure 2.1.* Of the 772,881 discharges aged 12 and older from outpatient treatment in 2010:

- $\circ$  38 percent (n = 296,305) completed treatment
- $\circ$  30 percent (n = 231,429) dropped out of treatment
- $\circ$  15 percent (n = 112,574) were transferred to further treatment
- $\circ$  8 percent (n = 60,539) had treatment terminated by the facility
- $\circ$  9 percent (n = 72,034) failed to complete treatment for other reasons

Figure 2.1. Reason for discharge from outpatient treatment: 2010

Percentages in charts, narrative lists, and percentage distributions in tables may not add to 100 percent due to rounding.