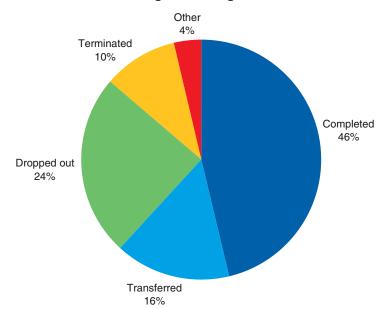

Figure 1.2 illustrates the overall distribution of reason for discharge among 2010 discharges aged 12 and over. Almost half (44 percent) of all discharges aged 12 and over completed treatment. Another 15 percent were transferred to further substance abuse treatment. Twenty-six percent dropped out of treatment, 7 percent had their treatment terminated at the facility's request, 2 percent were incarcerated during treatment, and 5 percent failed to complete treatment for other reasons.