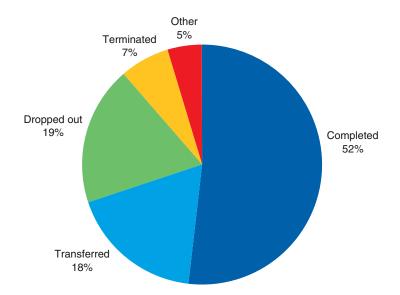

#### Reason for Discharge

*Table 2.1 and Figure 2.1.* Of the 772,881 discharges aged 12 and older from outpatient treatment in 2010:

- $\circ$  38 percent (n = 296,305) completed treatment
- $\circ$  30 percent (n = 231,429) dropped out of treatment
- $\circ$  15 percent (n = 112,574) were transferred to further treatment
- $\circ$  8 percent (n = 60,539) had treatment terminated by the facility
- $\circ$  9 percent (n = 72,034) failed to complete treatment for other reasons