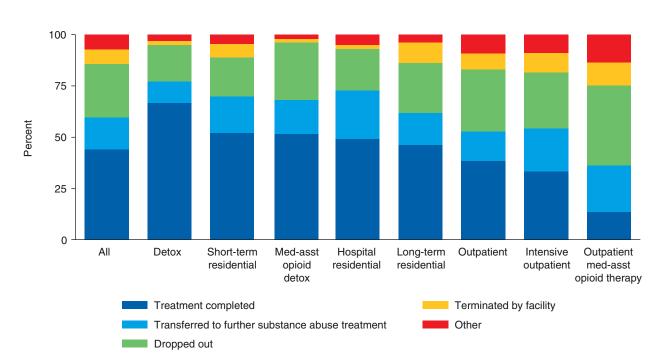

#### Reason for Discharge by Type of Service

Table 1.4 and Figure 1.3 present reason for discharge by type of service. The treatment completion rate was highest among discharges aged 12 and older from detoxification (67 percent), followed by 52 percent among discharges from medication-assisted opioid detoxification. The completion rates for residential treatment (52 percent for short-term residential treatment, 49 percent for hospital residential treatment, and 46 percent for long-term residential treatment) were higher than in the less structured outpatient settings (38 percent for outpatient treatment, 33 percent for intensive outpatient treatment, and 14 percent for outpatient medication-assisted opioid therapy treatment).

Transfer to further substance abuse treatment was most common among discharges aged 12 and older from hospital residential treatment (24 percent) followed by outpatient medication-assisted opioid therapy (22 percent), intensive outpatient treatment (21 percent), short-term residential treatment (18 percent), and medication-assisted opioid detoxification (17 percent).

Treatment dropout was highest among discharges aged 12 and older from outpatient medication-assisted opioid therapy (39 percent) and outpatient treatment (30 percent).

Figure 1.3. Reason for discharge, by type of service: 2010