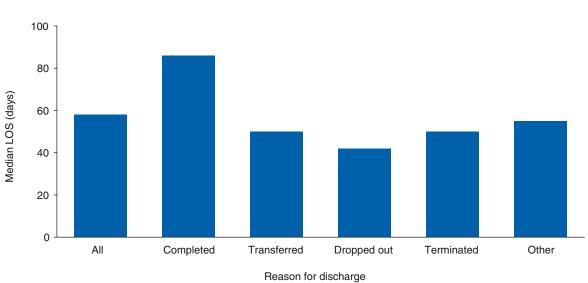

#### Median Length of Stay (LOS)

Table 1.4 and Figure 2.2. Outpatient treatment discharges aged 12 and older had a median LOS of 78 days in 2010. By reason for discharge, the median LOS for outpatient treatment discharges aged 12 and older was:

- 115 days among those who completed treatment
- 71 days among those whose treatment was terminated by the facility
- 55 days among those who dropped out of treatment
- 29 days among those who transferred to further treatment
- o 70 days among those who failed to complete treatment for other reasons