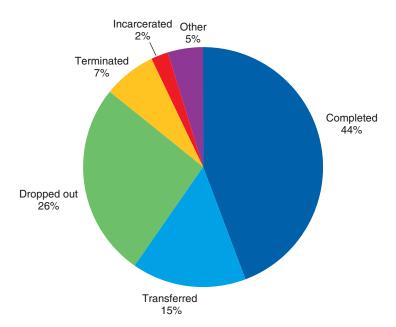

#### **Reason for Discharge**

Of the 1,697,010 discharges aged 12 and older in 2010 [Table 1.3b]:

- 44 percent of the discharges completed treatment
- 26 percent of the discharges dropped out of treatment
- 15 percent of the discharges were transferred to further treatment
- 7 percent of the discharges had treatment terminated by the facility

#### Reason for Discharge

*Tables 1.3a-b.* These tables present reason for discharge by State or jurisdiction. However, the "Other" category does not include data for "Death" and "Incarcerated."

Figure 1.2. Reason for discharge: 2010

Figure 1.2 illustrates the overall distribution of reason for discharge among 2010 discharges aged 12 and over. Almost half (44 percent) of all discharges aged 12 and over completed treatment. Another 15 percent were transferred to further substance abuse treatment. Twenty-six percent dropped out of treatment, 7 percent had their treatment terminated at the facility's request, 2 percent were incarcerated during treatment, and 5 percent failed to complete treatment for other reasons.