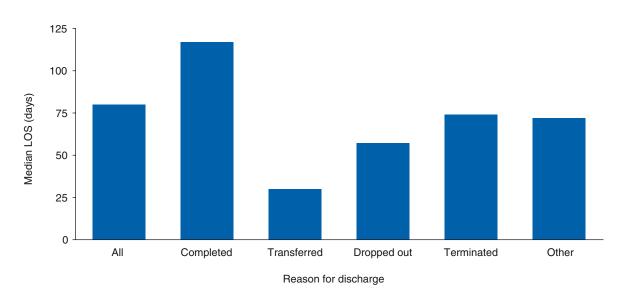

#### Median Length of Stay (LOS) by Type of Service and Reason for Discharge

Table 1.4. The median LOS was longest for discharges aged 12 and older from outpatient medication-assisted opioid therapy (135 days), followed by outpatient treatment (78 days), long-term residential treatment (58 days), and intensive outpatient treatment (57 days). The median LOS for all discharges from short-term residential treatment was 22 days; from hospital residential treatment, 7 days; from medication-assisted opioid detoxification, 5 days; and from detoxification, 4 days.

Figure 1.4. In all service types except medication-assisted opioid detoxification, the median LOS for discharges aged 12 and older who completed treatment was longer than or equal to those who transferred to further treatment or who did not complete treatment. Among discharges aged 12 and older completing treatment, the median LOS was longest for outpatient medication-assisted opioid therapy (176 days), followed by outpatient treatment (115 days), long-term residential treatment (90 days), and intensive outpatient treatment (85 days). The median LOS for treatment completers in short-term residential treatment was 27 days; in hospital residential treatment, 13 days; in medication-assisted opioid detoxification, 4 days; and in detoxification, 4 days.