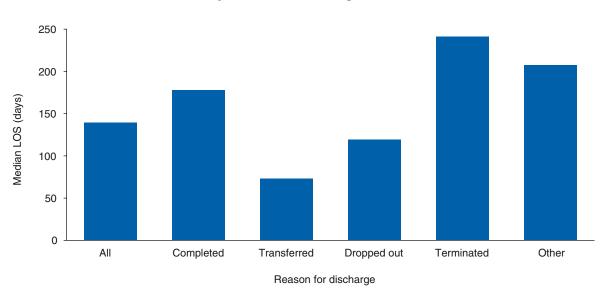

#### Median Length of Stay (LOS) by Type of Service and Reason for Discharge

Table 1.4. The median LOS was longest for discharges aged 12 and older from outpatient medication-assisted opioid therapy (135 days), followed by outpatient treatment (78 days), long-term residential treatment (58 days), and intensive outpatient treatment (57 days). The median LOS for all discharges from short-term residential treatment was 22 days; from hospital residential treatment, 7 days; from medication-assisted opioid detoxification, 5 days; and from detoxification, 4 days.

Figure 1.4. In all service types except medication-assisted opioid detoxification, the median LOS for discharges aged 12 and older who completed treatment was longer than or equal to those who transferred to further treatment or who did not complete treatment. Among discharges aged 12 and older completing treatment, the median LOS was longest for outpatient medication-assisted opioid therapy (176 days), followed by outpatient treatment (115 days), long-term residential treatment (90 days), and intensive outpatient treatment (85 days). The median LOS for treatment completers in short-term residential treatment was 27 days; in hospital residential treatment, 13 days; in medication-assisted opioid detoxification, 4 days; and in detoxification, 4 days.

Figure 1.4. Median length of stay (LOS), by reason for discharge and type of service: 2010