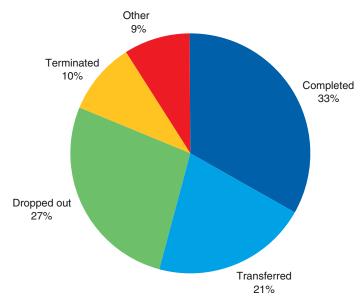

Figure 1.2 illustrates the overall distribution of reason for discharge among 2010 discharges aged 12 and over. Almost half (44 percent) of all discharges aged 12 and over completed treatment. Another 15 percent were transferred to further substance abuse treatment. Twenty-six percent dropped out of treatment, 7 percent had their treatment terminated at the facility's request, 2 percent were incarcerated during treatment, and 5 percent failed to complete treatment for other reasons.