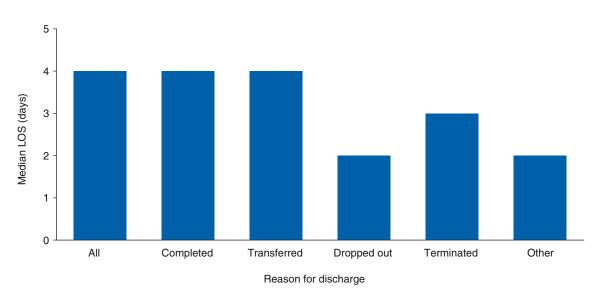

#### Median Length of Stay (LOS)

Table 1.4 and Figure 2.2. Outpatient treatment discharges aged 12 and older had a median LOS of 78 days in 2010. By reason for discharge, the median LOS for outpatient treatment discharges aged 12 and older was:

- 115 days among those who completed treatment
- 71 days among those whose treatment was terminated by the facility
- 55 days among those who dropped out of treatment
- 29 days among those who transferred to further treatment
- o 70 days among those who failed to complete treatment for other reasons