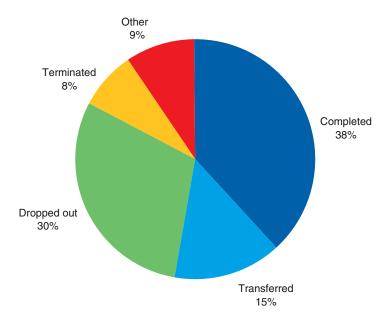

#### Reason for Discharge

*Table 2.1 and Figure 2.1.* Of the 772,881 discharges aged 12 and older from outpatient treatment in 2010:

- $\circ$  38 percent (n = 296,305) completed treatment
- $\circ$  30 percent (n = 231,429) dropped out of treatment
- $\circ$  15 percent (n = 112,574) were transferred to further treatment
- $\circ$  8 percent (n = 60,539) had treatment terminated by the facility
- $\circ$  9 percent (n = 72,034) failed to complete treatment for other reasons

Figure 2.1. Reason for discharge from outpatient treatment: 2010

Percentages in charts, narrative lists, and percentage distributions in tables may not add to 100 percent due to rounding.