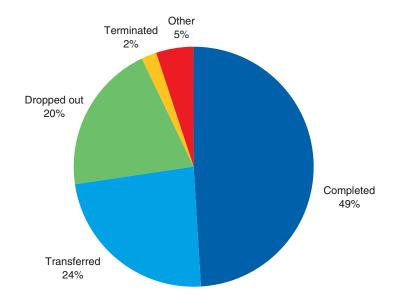

#### Reason for Discharge

*Table 2.1 and Figure 2.1.* Of the 772,881 discharges aged 12 and older from outpatient treatment in 2010:

- $\circ$  38 percent (n = 296,305) completed treatment
- $\circ$  30 percent (n = 231,429) dropped out of treatment
- $\circ$  15 percent (n = 112,574) were transferred to further treatment
- $\circ$  8 percent (n = 60,539) had treatment terminated by the facility
- $\circ$  9 percent (n = 72,034) failed to complete treatment for other reasons