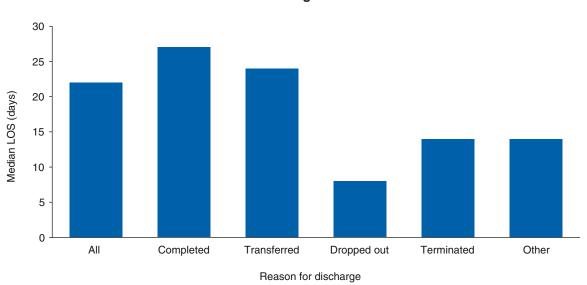

#### Median Length of Stay (LOS) by Type of Service and Reason for Discharge

Table 1.4. The median LOS was longest for discharges aged 12 and older from outpatient medication-assisted opioid therapy (135 days), followed by outpatient treatment (78 days), long-term residential treatment (58 days), and intensive outpatient treatment (57 days). The median LOS for all discharges from short-term residential treatment was 22 days; from hospital residential treatment, 7 days; from medication-assisted opioid detoxification, 5 days; and from detoxification, 4 days.

Figure 1.4. In all service types except medication-assisted opioid detoxification, the median LOS for discharges aged 12 and older who completed treatment was longer than or equal to those who transferred to further treatment or who did not complete treatment. Among discharges aged 12 and older completing treatment, the median LOS was longest for outpatient medication-assisted opioid therapy (176 days), followed by outpatient treatment (115 days), long-term residential treatment (90 days), and intensive outpatient treatment (85 days). The median LOS for treatment completers in short-term residential treatment was 27 days; in hospital residential treatment, 13 days; in medication-assisted opioid detoxification, 4 days; and in detoxification, 4 days.