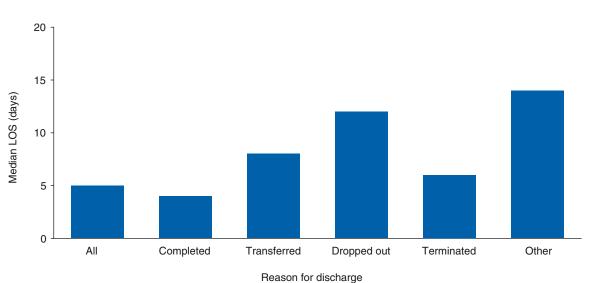

#### Median Length of Stay (LOS)

Table 1.4 and Figure 2.2. Outpatient treatment discharges aged 12 and older had a median LOS of 78 days in 2010. By reason for discharge, the median LOS for outpatient treatment discharges aged 12 and older was:

- 115 days among those who completed treatment
- 71 days among those whose treatment was terminated by the facility
- 55 days among those who dropped out of treatment
- 29 days among those who transferred to further treatment
- o 70 days among those who failed to complete treatment for other reasons

Figure 2.2. Median length of stay (LOS) in outpatient treatment, by reason for discharge: 2010

- 52 percent were referred to treatment through the criminal justice system compared with 36 percent of all discharges; 20 percent were self- or individual referrals compared with 33 percent of all discharges
- o 69 percent were unemployed or not in the labor force compared with 78 percent of all discharges