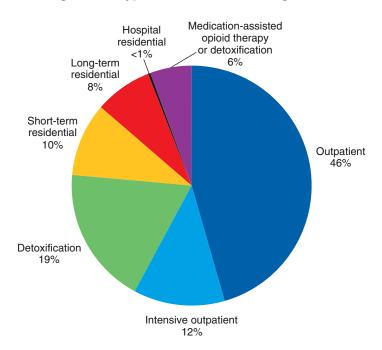

#### **Type of Service**

Of the 1,697,010 discharges aged 12 and older in 2010 [Table 1.2b]:

- 46 percent were discharged from outpatient treatment
- 19 percent were discharged from detoxification
- 12 percent were discharged from intensive outpatient treatment
- 10 percent were discharged from short-term residential treatment
- 8 percent were discharged from long-term residential treatment
- 6 percent were discharged from medication-assisted (i.e., using methadone or buprenorphine) opioid therapy or detoxification
- Less than 1 percent were discharged from hospital residential treatment

Figure 1.1. Type of service at discharge: 2010

*Tables 1.1a-b.* Of the 1,839,079 eligible discharge records, 92 percent (n = 1,697,010) could be linked to a TEDS admission or transfer record from 2000 through 2010. These 1,697,010 records form the basis of this report. Most of the 2010 discharge records linked to an admission or transfer occurring in 2010 (72 percent of the total discharge records). Eighteen percent linked to an admission or transfer occurring in 2009; 2 percent linked to records from 2000 to 2008.

Figure 1.1 illustrates the overall distribution of service type among all 2010 discharges aged 12 and older: the majority were discharged from an outpatient service type—46 percent from outpatient treatment and 12 percent from intensive outpatient treatment, 19 percent were from detoxification, 10 percent were from short-term residential treatment, 8 percent were from long-term residential treatment, 6 percent were from medication-assisted opioid therapy or detoxification, and less than 1 percent were from hospital residential treatment.