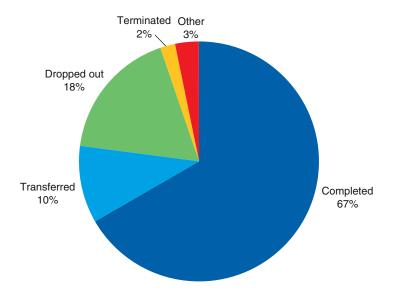

#### Reason for Discharge

*Tables 1.3a-b.* These tables present reason for discharge by State or jurisdiction. However, the "Other" category does not include data for "Death" and "Incarcerated."

Figure 1.2. Reason for discharge: 2010

Figure 1.2 illustrates the overall distribution of reason for discharge among 2010 discharges aged 12 and over. Almost half (44 percent) of all discharges aged 12 and over completed treatment. Another 15 percent were transferred to further substance abuse treatment. Twenty-six percent dropped out of treatment, 7 percent had their treatment terminated at the facility's request, 2 percent were incarcerated during treatment, and 5 percent failed to complete treatment for other reasons.