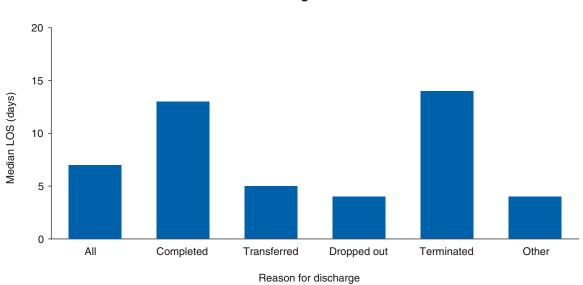

#### Median Length of Stay (LOS) by Type of Service and Reason for Discharge

Table 1.4. The median LOS was longest for discharges aged 12 and older from outpatient medication-assisted opioid therapy (135 days), followed by outpatient treatment (78 days), long-term residential treatment (58 days), and intensive outpatient treatment (57 days). The median LOS for all discharges from short-term residential treatment was 22 days; from hospital residential treatment, 7 days; from medication-assisted opioid detoxification, 5 days; and from detoxification, 4 days.

Figure 1.4. In all service types except medication-assisted opioid detoxification, the median LOS for discharges aged 12 and older who completed treatment was longer than or equal to those who transferred to further treatment or who did not complete treatment. Among discharges aged 12 and older completing treatment, the median LOS was longest for outpatient medication-assisted opioid therapy (176 days), followed by outpatient treatment (115 days), long-term residential treatment (90 days), and intensive outpatient treatment (85 days). The median LOS for treatment completers in short-term residential treatment was 27 days; in hospital residential treatment, 13 days; in medication-assisted opioid detoxification, 4 days; and in detoxification, 4 days.