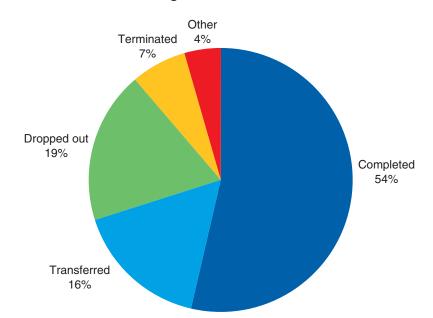

#### Reason for Discharge

*Table 3.1 and Figure 3.1.* Of the 214,210 discharges aged 12 and older from intensive outpatient treatment in 2011:

- $\circ$  33 percent (n = 71,380) completed treatment
- $\circ$  26 percent (n = 54,654) dropped out of treatment
- $\circ$  22 percent (n = 47,845) were transferred to further treatment
- $\circ$  10 percent (n = 20,422) had treatment terminated by the facility
- o 9 percent (n = 19,909) failed to complete treatment for other reasons

Figure 3.1. Reason for discharge from intensive outpatient treatment: 2011

Percentages in charts, narrative lists, and percentage distributions in tables may not add to 100 percent due to rounding.