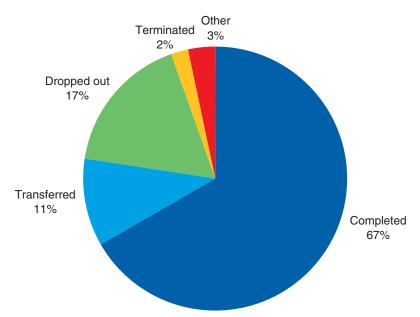

#### Reason for Discharge

*Tables 1.3a-b.* These tables present reason for discharge by state or jurisdiction. However, the "Other" category does not include data for "Death" and "Incarcerated."

*Figure 1.2* illustrates the overall distribution of reason for discharge among 2011 discharges aged 12 and over. Almost half (44 percent) of all discharges aged 12 and over completed treatment.

Figure 1.2. Reason for discharge: 2011

Another 15 percent were transferred to further substance abuse treatment. Twenty-six percent dropped out of treatment, 7 percent had their treatment terminated at the facility's request, 2 percent were incarcerated during treatment, less than one percent died before being discharged, and 5 percent failed to complete treatment for other reasons.