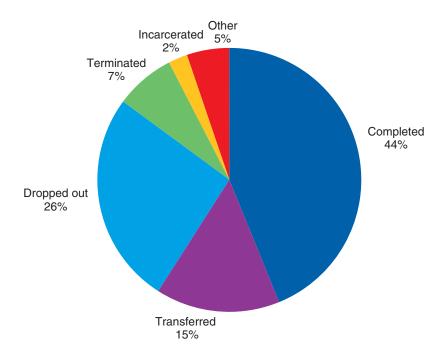

#### Reason for Discharge

Of the 1,742,114 discharges aged 12 and older in 2011 [Table 1.3b]:

- 44 percent of the discharges completed treatment
- 26 percent of the discharges dropped out of treatment
- 15 percent of the discharges were transferred to further treatment
- 7 percent of the discharges had treatment terminated by the facility
- 2 percent of the discharges were incarcerated

#### Reason for Discharge

*Tables 1.3a-b.* These tables present reason for discharge by state or jurisdiction. However, the "Other" category does not include data for "Death" and "Incarcerated."

*Figure 1.2* illustrates the overall distribution of reason for discharge among 2011 discharges aged 12 and over. Almost half (44 percent) of all discharges aged 12 and over completed treatment.

Figure 1.2. Reason for discharge: 2011

Another 15 percent were transferred to further substance abuse treatment. Twenty-six percent dropped out of treatment, 7 percent had their treatment terminated at the facility's request, 2 percent were incarcerated during treatment, less than one percent died before being discharged, and 5 percent failed to complete treatment for other reasons.