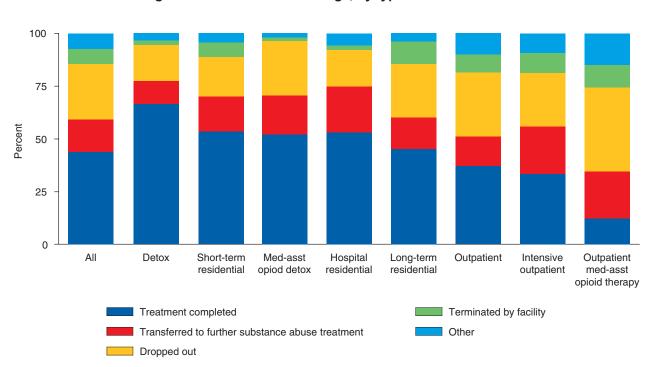

#### Reason for Discharge by Type of Service

Table 1.4 and Figure 1.3 present reason for discharge by type of service. The treatment completion rate was highest among discharges aged 12 and older from detoxification (67 percent). The treatment completion rate for medication-assisted opioid treatment was 52 percent. The completion rates for residential treatment (54 percent for short-term residential treatment, 53 percent for hospital residential treatment, and 45 percent for long-term residential treatment) were higher than in the less structured outpatient settings (37 percent for outpatient treatment, 33 percent for intensive outpatient treatment, and 12 percent for outpatient medication-assisted opioid therapy treatment).

Transfer to further substance abuse treatment was most common among discharges aged 12 and older from hospital residential treatment, outpatient medication-assisted opioid therapy, and intensive outpatient treatment (22 percent each), medication-assisted opioid detoxification (18 percent), and short-term residential treatment (16 percent).

Treatment dropout was highest among discharges aged 12 and older from outpatient medication-assisted opioid therapy (40 percent) and outpatient treatment (30 percent).

Figure 1.3. Reason for discharge, by type of service: 2011