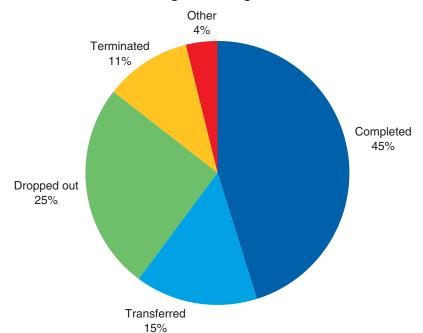

#### Reason for Discharge

*Tables 1.3a-b.* These tables present reason for discharge by state or jurisdiction. However, the "Other" category does not include data for "Death" and "Incarcerated."

*Figure 1.2* illustrates the overall distribution of reason for discharge among 2011 discharges aged 12 and over. Almost half (44 percent) of all discharges aged 12 and over completed treatment.

Figure 1.2. Reason for discharge: 2011

Another 15 percent were transferred to further substance abuse treatment. Twenty-six percent dropped out of treatment, 7 percent had their treatment terminated at the facility's request, 2 percent were incarcerated during treatment, less than one percent died before being discharged, and 5 percent failed to complete treatment for other reasons.