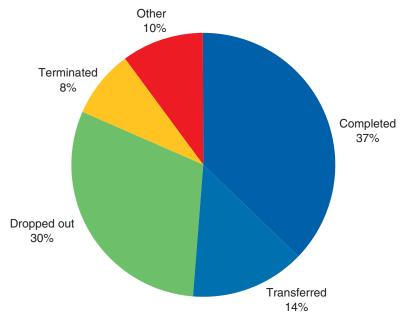

#### Reason for Discharge

*Table 2.1 and Figure 2.1.* Of the 787,462 discharges aged 12 and older from outpatient treatment in 2011:

- $\circ$  37 percent (n = 293,268) completed treatment
- $\circ$  30 percent (n = 238,796) dropped out of treatment
- $\circ$  14 percent (n = 110,591) were transferred to further treatment
- $\circ$  8 percent (n = 65,541) had treatment terminated by the facility
- $\circ$  10 percent (n = 79,266) failed to complete treatment for other reasons

Figure 2.1. Reason for discharge from outpatient treatment: 2011

Percentages in charts, narrative lists, and percentage distributions in tables may not add to 100 percent due to rounding.