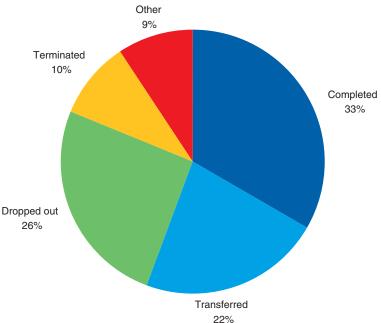

#### Reason for Discharge

*Table 2.1 and Figure 2.1.* Of the 787,462 discharges aged 12 and older from outpatient treatment in 2011:

- $\circ$  37 percent (n = 293,268) completed treatment
- $\circ$  30 percent (n = 238,796) dropped out of treatment
- $\circ$  14 percent (n = 110,591) were transferred to further treatment
- $\circ$  8 percent (n = 65,541) had treatment terminated by the facility
- $\circ$  10 percent (n = 79,266) failed to complete treatment for other reasons

Figure 2.1. Reason for discharge from outpatient treatment: 2011

Percentages in charts, narrative lists, and percentage distributions in tables may not add to 100 percent due to rounding.