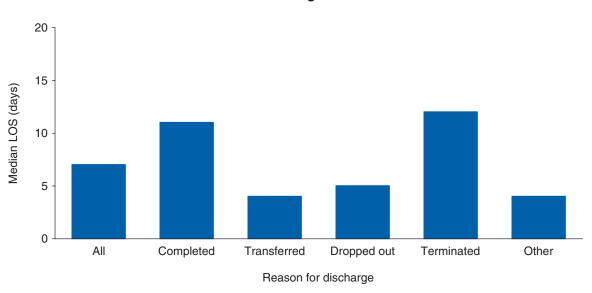

#### Median Length of Stay (LOS) by Type of Service and Reason for Discharge

Table 1.4. The median LOS was longest for discharges aged 12 and older from outpatient medication-assisted opioid therapy (133 days), followed by outpatient treatment (87 days), long-term residential treatment (57 days), and intensive outpatient treatment (55 days). The median LOS for all discharges from short-term residential treatment was 22 days; from hospital residential treatment, 7 days; from medication-assisted opioid detoxification, 6 days; and from detoxification, 4 days.

Figure 1.4. In all service types except medication-assisted opioid detoxification, the median LOS for discharges aged 12 and older who completed treatment was longer than or equal to those who transferred to further treatment or who did not complete treatment. Among discharges aged 12 and older completing treatment, the median LOS was longest for outpatient medication-assisted opioid therapy (181 days), followed by outpatient treatment (126 days), long-term residential treatment (90 days), and intensive outpatient treatment (82 days). The median LOS for treatment completers in short-term residential treatment was 27 days; in hospital residential treatment, 11 days; in medication-assisted opioid detoxification, 5 days; and in detoxification, 4 days.