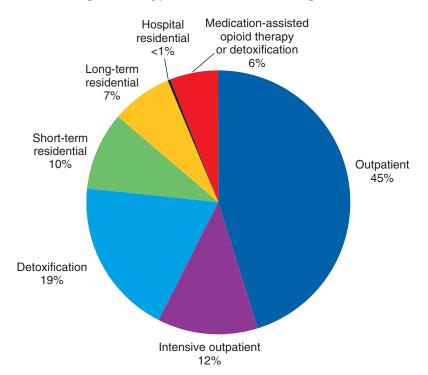

#### **Type of Service**

Of the 1,742,114 discharges aged 12 and older in 2011 [Table 1.2b]:

- 45 percent were discharged from outpatient treatment
- 19 percent were discharged from detoxification
- 12 percent were discharged from intensive outpatient treatment
- 10 percent were discharged from short-term residential treatment
- 7 percent were discharged from long-term residential treatment
- 6 percent were discharged from medication-assisted (i.e., using methadone or buprenorphine) opioid therapy or detoxification
- Less than 1 percent were discharged from hospital residential treatment

Figure 1.1 illustrates the overall distribution of service type among all 2011 discharges aged 12 and older: the majority were discharged from an outpatient service type—45 percent from outpatient treatment and 12 percent from intensive outpatient treatment, 19 percent were from detoxification, 10 percent were from short-term residential treatment, 7 percent were from long-term residential treatment, 6 percent were from medication-assisted opioid therapy or detoxification, and less than 1 percent were from hospital residential treatment.