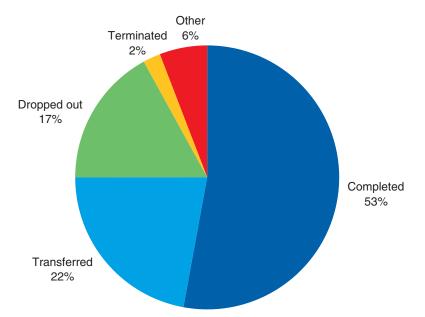

#### Reason for Discharge

*Table 2.1 and Figure 2.1.* Of the 787,462 discharges aged 12 and older from outpatient treatment in 2011:

- $\circ$  37 percent (n = 293,268) completed treatment
- $\circ$  30 percent (n = 238,796) dropped out of treatment
- $\circ$  14 percent (n = 110,591) were transferred to further treatment
- $\circ$  8 percent (n = 65,541) had treatment terminated by the facility
- $\circ$  10 percent (n = 79,266) failed to complete treatment for other reasons

Figure 2.1. Reason for discharge from outpatient treatment: 2011

Percentages in charts, narrative lists, and percentage distributions in tables may not add to 100 percent due to rounding.