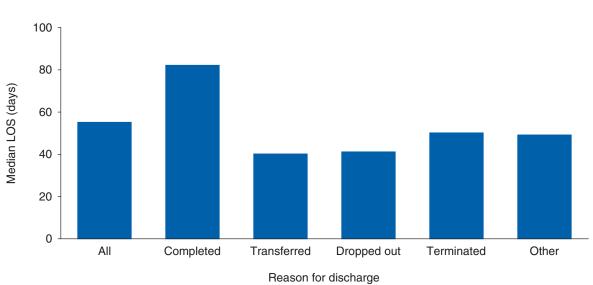

#### **Median Length of Stay (LOS)**

*Table 1.4 and Figure 3.2.* The median LOS in 2011 for intensive outpatient treatment discharges aged 12 and older was 55 days. By reason for discharge, the median LOS for intensive outpatient treatment discharges was:

- 82 days among those who completed treatment
- o 50 days among those whose treatment was terminated by the facility
- 41 days among those who dropped out of treatment
- 40 days among those who transferred to further treatment
- o 49 days among those who failed to complete treatment for other reasons

Figure 3.2. Median length of stay (LOS) in intensive outpatient treatment, by reason for discharge: 2011

- o 12 percent were institutional inmates compared with 6 percent of all discharges
- o 7 percent were homeless compared with 13 percent of all discharges; 27 percent were living dependently compared with 22 percent of all discharges
- o 70 percent reported no attendance at self-help programs in the past month compared with 75 percent of all discharges