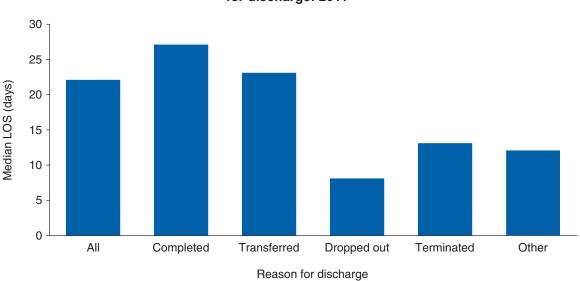

#### Median Length of Stay (LOS) by Type of Service and Reason for Discharge

Table 1.4. The median LOS was longest for discharges aged 12 and older from outpatient medication-assisted opioid therapy (133 days), followed by outpatient treatment (87 days), long-term residential treatment (57 days), and intensive outpatient treatment (55 days). The median LOS for all discharges from short-term residential treatment was 22 days; from hospital residential treatment, 7 days; from medication-assisted opioid detoxification, 6 days; and from detoxification, 4 days.

Figure 1.4. In all service types except medication-assisted opioid detoxification, the median LOS for discharges aged 12 and older who completed treatment was longer than or equal to those who transferred to further treatment or who did not complete treatment. Among discharges aged 12 and older completing treatment, the median LOS was longest for outpatient medication-assisted opioid therapy (181 days), followed by outpatient treatment (126 days), long-term residential treatment (90 days), and intensive outpatient treatment (82 days). The median LOS for treatment completers in short-term residential treatment was 27 days; in hospital residential treatment, 11 days; in medication-assisted opioid detoxification, 5 days; and in detoxification, 4 days.

Figure 1.4. Median length of stay (LOS), by reason for discharge and type of service: 2011