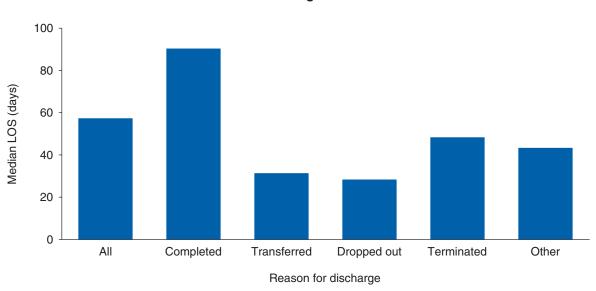

#### **Median Length of Stay (LOS)**

Table 1.4 and Figure 2.2. Outpatient treatment discharges aged 12 and older had a median LOS of 87 days in 2011. By reason for discharge, the median LOS for outpatient treatment discharges aged 12 and older was:

- 126 days among those who completed treatment
- o 78 days among those whose treatment was terminated by the facility
- o 61 days among those who dropped out of treatment
- o 30 days among those who transferred to further treatment
- 77 days among those who failed to complete treatment for other reasons

Figure 2.2. Median length of stay (LOS) in outpatient treatment, by reason for discharge: 2011

- 49 percent were referred to treatment through the criminal justice system compared with 35 percent of all discharges; 22 percent were self or individual referrals compared with 35 percent of all discharges
- o 70 percent were unemployed or not in the labor force compared with 79 percent of all discharges
- 30 percent reported being students compared with 17 percent of all discharges; 35 percent reported being in a category other than homemaker, student, retired, disabled, or institutional inmate compared with 51 percent of all discharges