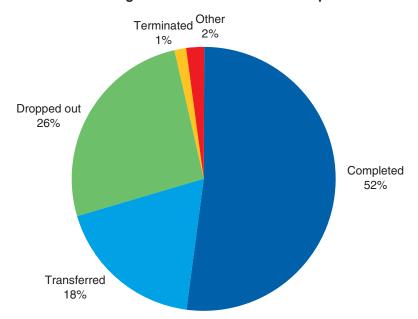

#### Reason for Discharge

Of the 1,742,114 discharges aged 12 and older in 2011 [Table 1.3b]:

- 44 percent of the discharges completed treatment
- 26 percent of the discharges dropped out of treatment
- 15 percent of the discharges were transferred to further treatment
- 7 percent of the discharges had treatment terminated by the facility
- 2 percent of the discharges were incarcerated

#### Reason for Discharge

*Tables 1.3a-b.* These tables present reason for discharge by state or jurisdiction. However, the "Other" category does not include data for "Death" and "Incarcerated."

*Figure 1.2* illustrates the overall distribution of reason for discharge among 2011 discharges aged 12 and over. Almost half (44 percent) of all discharges aged 12 and over completed treatment.

Figure 1.2. Reason for discharge: 2011

Another 15 percent were transferred to further substance abuse treatment. Twenty-six percent dropped out of treatment, 7 percent had their treatment terminated at the facility's request, 2 percent were incarcerated during treatment, less than one percent died before being discharged, and 5 percent failed to complete treatment for other reasons.