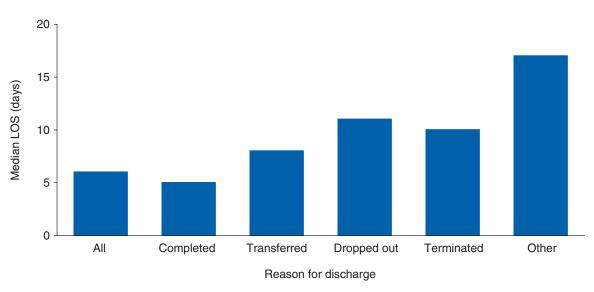

#### **Median Length of Stay (LOS)**

Table 1.4 and Figure 2.2. Outpatient treatment discharges aged 12 and older had a median LOS of 87 days in 2011. By reason for discharge, the median LOS for outpatient treatment discharges aged 12 and older was:

- 126 days among those who completed treatment
- o 78 days among those whose treatment was terminated by the facility
- o 61 days among those who dropped out of treatment
- o 30 days among those who transferred to further treatment
- 77 days among those who failed to complete treatment for other reasons

Figure 2.2. Median length of stay (LOS) in outpatient treatment, by reason for discharge: 2011

- 49 percent were referred to treatment through the criminal justice system compared with 35 percent of all discharges; 22 percent were self or individual referrals compared with 35 percent of all discharges
- o 70 percent were unemployed or not in the labor force compared with 79 percent of all discharges
- 30 percent reported being students compared with 17 percent of all discharges; 35 percent reported being in a category other than homemaker, student, retired, disabled, or institutional inmate compared with 51 percent of all discharges