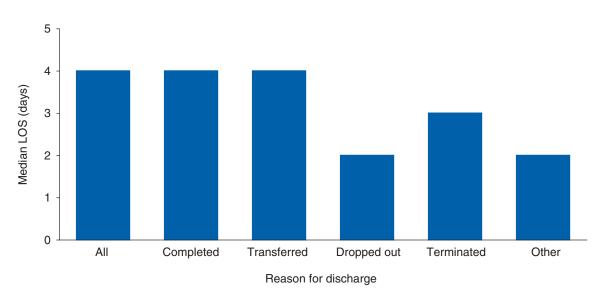

#### **Median Length of Stay (LOS)**

Table 1.4 and Figure 2.2. Outpatient treatment discharges aged 12 and older had a median LOS of 87 days in 2011. By reason for discharge, the median LOS for outpatient treatment discharges aged 12 and older was:

- 126 days among those who completed treatment
- o 78 days among those whose treatment was terminated by the facility
- o 61 days among those who dropped out of treatment
- o 30 days among those who transferred to further treatment
- 77 days among those who failed to complete treatment for other reasons