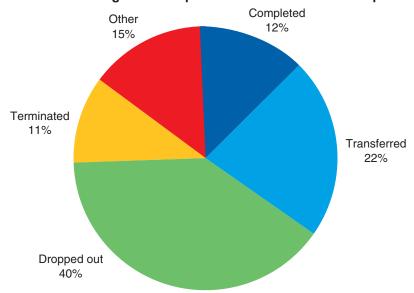

#### Reason for Discharge

*Table 2.1 and Figure 2.1.* Of the 787,462 discharges aged 12 and older from outpatient treatment in 2011:

- $\circ$  37 percent (n = 293,268) completed treatment
- $\circ$  30 percent (n = 238,796) dropped out of treatment
- $\circ$  14 percent (n = 110,591) were transferred to further treatment
- $\circ$  8 percent (n = 65,541) had treatment terminated by the facility
- $\circ$  10 percent (n = 79,266) failed to complete treatment for other reasons