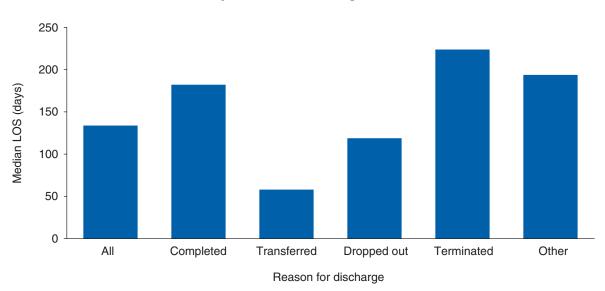

#### Median Length of Stay (LOS) by Type of Service and Reason for Discharge

Table 1.4. The median LOS was longest for discharges aged 12 and older from outpatient medication-assisted opioid therapy (133 days), followed by outpatient treatment (87 days), long-term residential treatment (57 days), and intensive outpatient treatment (55 days). The median LOS for all discharges from short-term residential treatment was 22 days; from hospital residential treatment, 7 days; from medication-assisted opioid detoxification, 6 days; and from detoxification, 4 days.

Figure 1.4. In all service types except medication-assisted opioid detoxification, the median LOS for discharges aged 12 and older who completed treatment was longer than or equal to those who transferred to further treatment or who did not complete treatment. Among discharges aged 12 and older completing treatment, the median LOS was longest for outpatient medication-assisted opioid therapy (181 days), followed by outpatient treatment (126 days), long-term residential treatment (90 days), and intensive outpatient treatment (82 days). The median LOS for treatment completers in short-term residential treatment was 27 days; in hospital residential treatment, 11 days; in medication-assisted opioid detoxification, 5 days; and in detoxification, 4 days.

210 180 Median LOS (days) 150 120 90 60 30 Outpatient Outpatient Long-term Intensive Short-term Hospital Med-asst Detox med-asst residential bioigo residential outpatient residential opioid therapy detox Treatment completed Transferred to further treatment Treatment not completed

Figure 1.4. Median length of stay (LOS), by reason for discharge and type of service: 2011