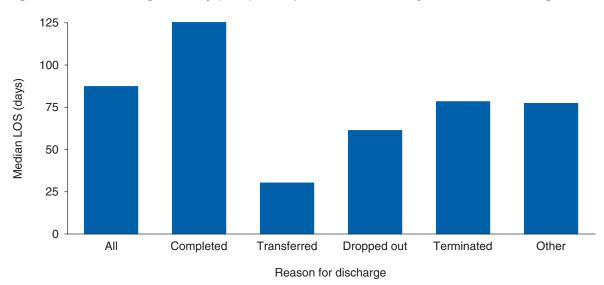

#### **Median Length of Stay (LOS)**

Table 1.4 and Figure 2.2. Outpatient treatment discharges aged 12 and older had a median LOS of 87 days in 2011. By reason for discharge, the median LOS for outpatient treatment discharges aged 12 and older was:

- 126 days among those who completed treatment
- o 78 days among those whose treatment was terminated by the facility
- o 61 days among those who dropped out of treatment
- o 30 days among those who transferred to further treatment
- 77 days among those who failed to complete treatment for other reasons

Figure 2.2. Median length of stay (LOS) in outpatient treatment, by reason for discharge: 2011

- 49 percent were referred to treatment through the criminal justice system compared with 35 percent of all discharges; 22 percent were self or individual referrals compared with 35 percent of all discharges
- o 70 percent were unemployed or not in the labor force compared with 79 percent of all discharges
- 30 percent reported being students compared with 17 percent of all discharges; 35 percent reported being in a category other than homemaker, student, retired, disabled, or institutional inmate compared with 51 percent of all discharges