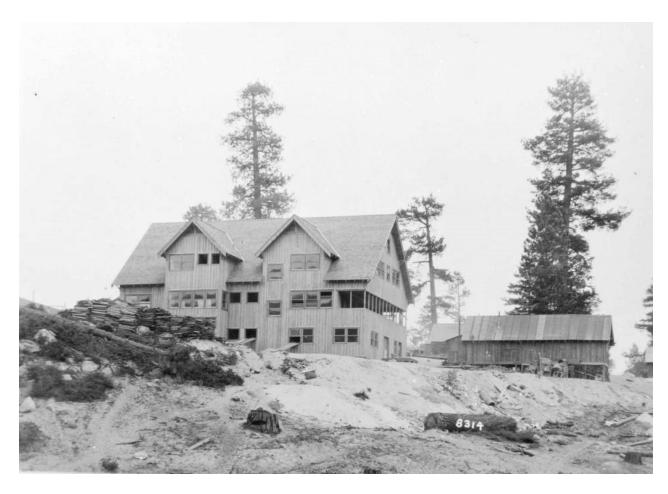

**Figure 142:** Camp 38 at Powerhouse No. 3, with Powerhouse No. 3 Hospital at right, 1923. Photo No. SCE-02-08917, Huntington Digital Library.

Fresno, Kern, Los Angeles Madera, Tulare, CA County and State