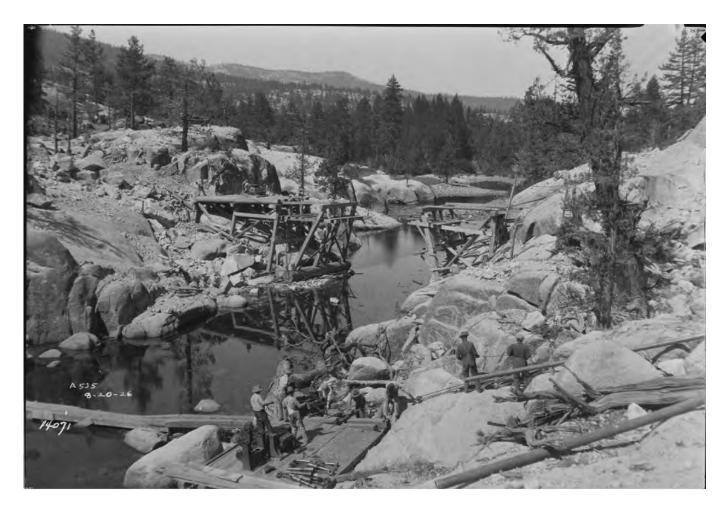

**Figure 131:** Mack Bull-Dogs at the base of Kaiser Pass Road with pipe for Mono-Bear Siphon, 1927. Image No. SCE-11-00233, Huntington Digital Library.

**Figure 132:** Mono-Bear Road San Joaquin River Bridge construction, 1926. Image No. SCE-02-14071, Huntington Digital Library.