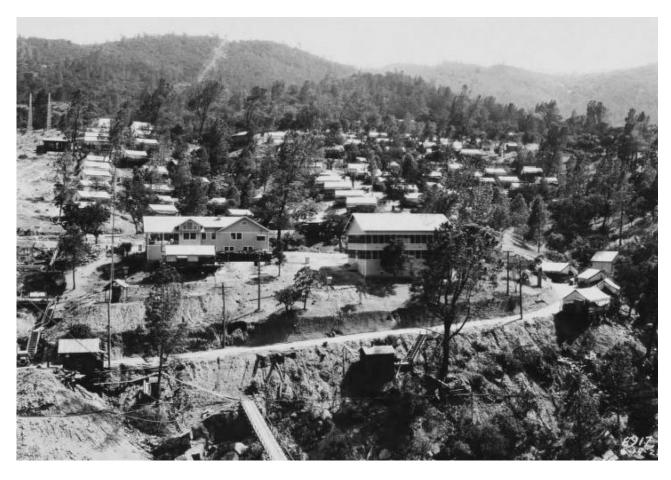

**Figure 142:** Camp 38 at Powerhouse No. 3, with Powerhouse No. 3 Hospital at right, 1923. Photo No. SCE-02-08917, Huntington Digital Library.

Fresno, Kern, Los Angeles Madera, Tulare, CA County and State