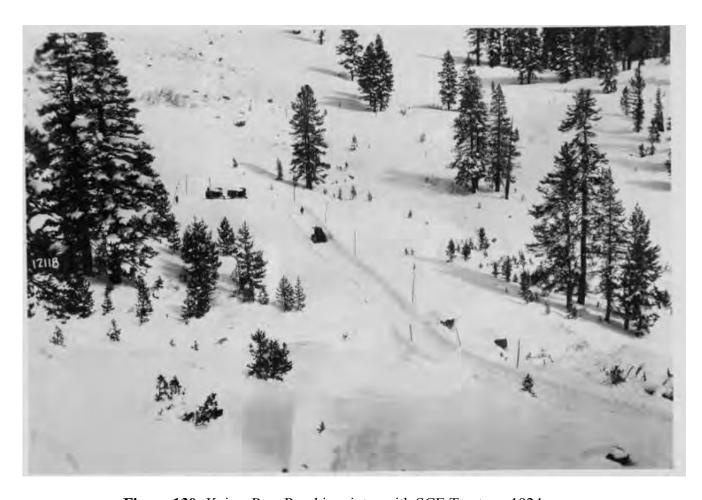

Fresno, Kern, Los Angeles Madera, Tulare, CA County and State

**Figure 129:** Kaiser Pass Road construction with mules and scrapers, 1920. Image No. SCE-02-06407, Huntington Digital Library.

**Figure 130:** Kaiser Pass Road in winter with SCE Tractors, 1924. Image No. SCE-02-12118, Huntington Digital Library.