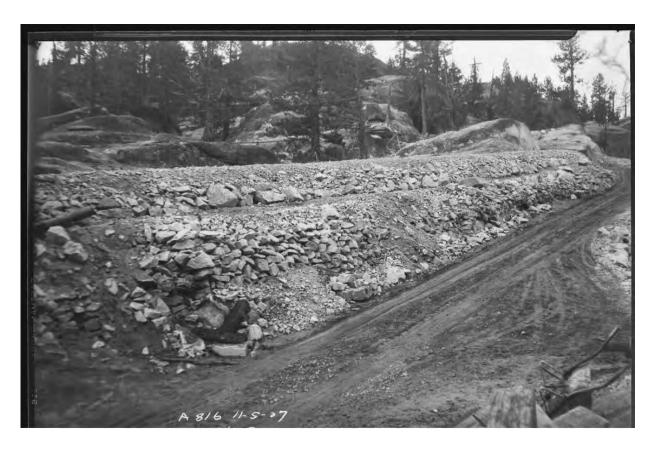

**Figure 131:** Mack Bull-Dogs at the base of Kaiser Pass Road with pipe for Mono-Bear Siphon, 1927. Image No. SCE-11-00233, Huntington Digital Library.

**Figure 132:** Mono-Bear Road San Joaquin River Bridge construction, 1926. Image No. SCE-02-14071, Huntington Digital Library.