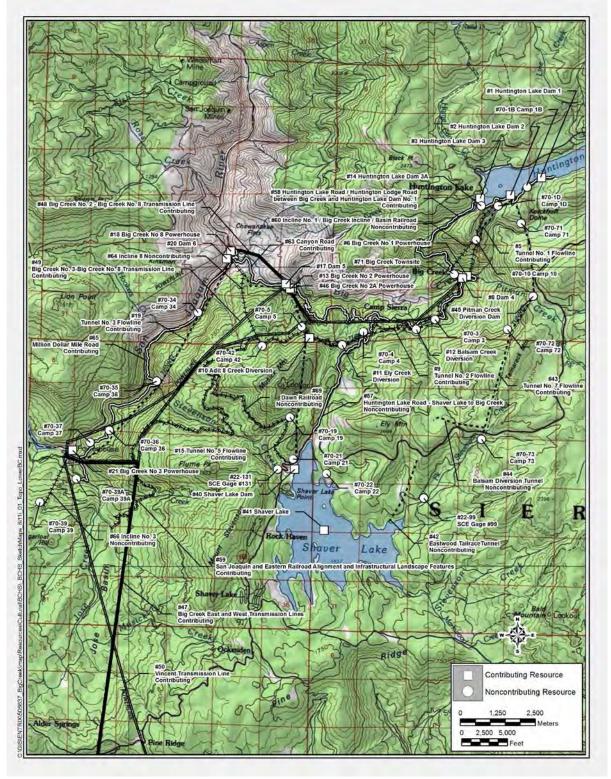

**BCHSHD** Overview Boundary Map

BCHSHD Boundary Points, North Section

BCHSHD Boundary Points, South Section

BCHSHD Sketch Map and Photo Reference Map Index Sheet, North Section

BCHSHD Sketch Map and Photo Reference Map Index Sheet, South Section

Sketch and Photo Reference Map, Sheet 1

Sketch and Photo Reference Map, Sheet 2

Sketch and Photo Reference Map, Sheet 3

Sketch and Photo Reference Map, Sheet 4

Sketch and Photo Reference Map, Sheet 5

Sketch and Photo Reference Map, Sheet 6

Sketch and Photo Reference Map, Sheet 7

Sketch and Photo Reference Map, Sheet 8

Sketch and Photo Reference Map, Sheet 9

Sketch and Photo Reference Map, Sheet 10

Sketch and Photo Reference Map, Sheet 11

Sketch and Photo Reference Map, Sheet 12

Sketch and Photo Reference Map, Sheet 13

Sketch and Photo Reference Map, Sheet 14

Sketch and Photo Reference Map, Sheet 15

Sketch and Photo Reference Map, Sheet 16

Sketch and Photo Reference Map, Sheet 17

Sketch and Photo Reference Map, Sheet 18

Sketch and Photo Reference Map, Sheet 19

Sketch and Photo Reference Map, Sheet 20

Sketch and Photo Reference Map, Sheet 21

Fresno, Kern, Los Angeles Madera, Tulare, CA County and State

Sketch and Photo Reference Map, Sheet 22

Sketch and Photo Reference Map, Sheet 23

Sketch and Photo Reference Map, Sheet 24

Sketch and Photo Reference Map, Sheet 25

Sketch and Photo Reference Map, Sheet 26

Sketch and Photo Reference Map, Sheet 27

Fresno, Kern, Los Angeles Madera, Tulare, CA County and State

Sketch and Photo Reference Map, Sheet 28

Sketch and Photo Reference Map, Sheet 29

Sketch and Photo Reference Map, Sheet 30

Sketch and Photo Reference Map, Sheet 31

Sketch and Photo Reference Map, Sheet 32A

Sketch and Photo Reference Map, Sheet 32B

Fresno, Kern, Los Angeles Madera, Tulare, CA County and State

Sketch and Photo Reference Map, Sheet 33

Sketch and Photo Reference Map, Sheet 34

Fresno, Kern, Los Angeles Madera, Tulare, CA County and State

Sketch and Photo Reference Map, Sheet 35

Sketch and Photo Reference Map, Sheet 36

Fresno, Kern, Los Angeles Madera, Tulare, CA County and State

Sketch and Photo Reference Map, Sheet 37

Sketch and Photo Reference Map, Sheet 38

Sketch and Photo Reference Map, Sheet 39

Sketch and Photo Reference Map, Sheet 40

Sketch and Photo Reference Map, Sheet 41

Sketch and Photo Reference Map, Sheet 42