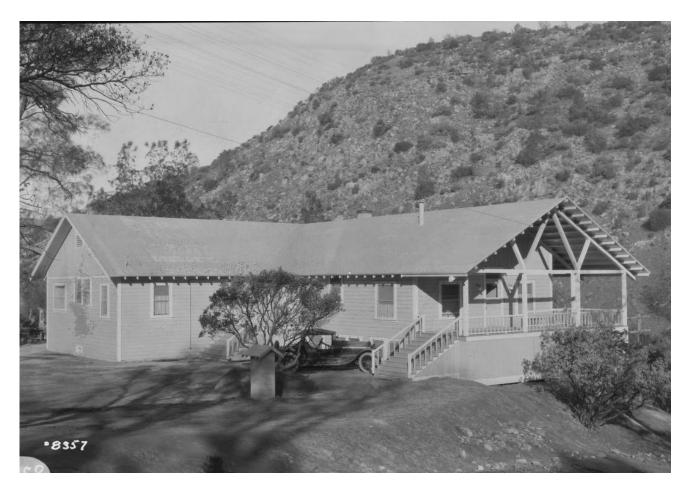

Figure 154: Building 176, 1922. Image No. SCE-02-07957, Huntington Digital Library.

**Figure 155:** Powerhouse No. 3 Hospital, 1923. Photo No. SCE-02-08357, Huntington Digital Library.

**Figure 156:** Rendering of Big Creek Power Potential, 1924. Photo No. SCE-02-13227, Huntington Digital Library.