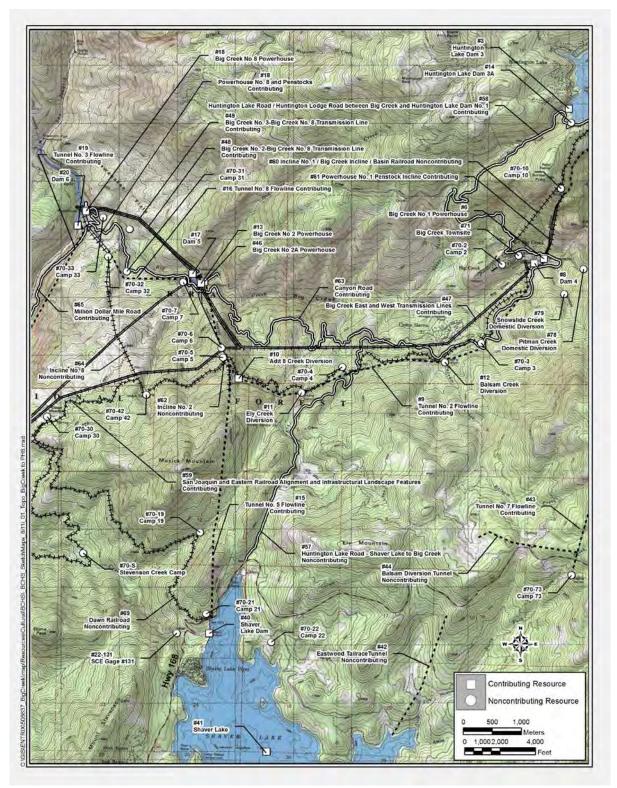

**BCHSHD** Overview Boundary Map

BCHSHD Boundary Points, North Section

BCHSHD Boundary Points, South Section

BCHSHD Sketch Map and Photo Reference Map Index Sheet, North Section

BCHSHD Sketch Map and Photo Reference Map Index Sheet, South Section

Sketch and Photo Reference Map, Sheet 1

Sketch and Photo Reference Map, Sheet 2

Sketch and Photo Reference Map, Sheet 3

Sketch and Photo Reference Map, Sheet 4

Sketch and Photo Reference Map, Sheet 5

Sketch and Photo Reference Map, Sheet 6

Sketch and Photo Reference Map, Sheet 7

Sketch and Photo Reference Map, Sheet 8

Sketch and Photo Reference Map, Sheet 9

Sketch and Photo Reference Map, Sheet 10

Sketch and Photo Reference Map, Sheet 11

Sketch and Photo Reference Map, Sheet 12

Sketch and Photo Reference Map, Sheet 13

Sketch and Photo Reference Map, Sheet 14

Sketch and Photo Reference Map, Sheet 15

Sketch and Photo Reference Map, Sheet 16

Sketch and Photo Reference Map, Sheet 17

Sketch and Photo Reference Map, Sheet 18

Sketch and Photo Reference Map, Sheet 19

Sketch and Photo Reference Map, Sheet 20

Sketch and Photo Reference Map, Sheet 21

Fresno, Kern, Los Angeles Madera, Tulare, CA County and State

Sketch and Photo Reference Map, Sheet 22

Sketch and Photo Reference Map, Sheet 23

Sketch and Photo Reference Map, Sheet 24

Sketch and Photo Reference Map, Sheet 25

Sketch and Photo Reference Map, Sheet 26

Sketch and Photo Reference Map, Sheet 27

Fresno, Kern, Los Angeles Madera, Tulare, CA County and State

Sketch and Photo Reference Map, Sheet 28

Sketch and Photo Reference Map, Sheet 29

Sketch and Photo Reference Map, Sheet 30

Sketch and Photo Reference Map, Sheet 31

Sketch and Photo Reference Map, Sheet 32A

Sketch and Photo Reference Map, Sheet 32B

Fresno, Kern, Los Angeles Madera, Tulare, CA County and State

Sketch and Photo Reference Map, Sheet 33

Sketch and Photo Reference Map, Sheet 34

Fresno, Kern, Los Angeles Madera, Tulare, CA County and State

Sketch and Photo Reference Map, Sheet 35

Sketch and Photo Reference Map, Sheet 36

Fresno, Kern, Los Angeles Madera, Tulare, CA County and State

Sketch and Photo Reference Map, Sheet 37

Sketch and Photo Reference Map, Sheet 38

Sketch and Photo Reference Map, Sheet 39

Sketch and Photo Reference Map, Sheet 40

Sketch and Photo Reference Map, Sheet 41

Sketch and Photo Reference Map, Sheet 42