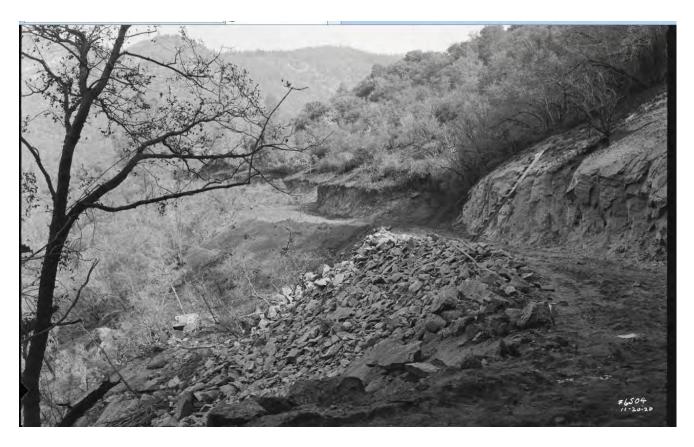

**Figure 121:** Incline No. 2, with Powerhouse No. 2 Penstocks at left, 1912-1913. Call No. Stone & Webster, 13-Vol. 15, PO66, Huntington Digital Library.

**Figure 122:** Lower Canyon Road between Powerhouse No. 2 and Powerhouse No. 8, 1920. Call No. SCE-02-06504, Huntington Digital Library.