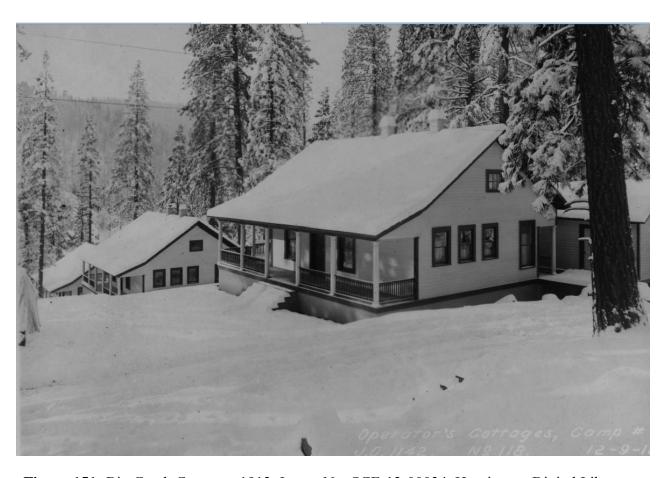

Fresno, Kern, Los Angeles Madera, Tulare, CA County and State

**Figure 150:** Camp 2 Schematics, Big Creek, 1929. On file at SCE Northern Hydro Headquarters.

Figure 151: Big Creek Cottages, 1912. Image No. SCE-12-00034, Huntington Digital Library.