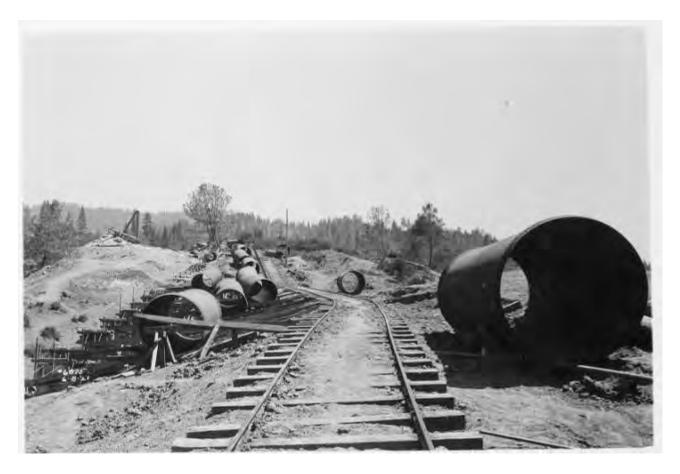

**Figure 123:** Incline No. 8 with penstock sections surrounding, circa 1920. Call No. SCE, Big Creek Powerhouse #8, Part 2, 13-Vol. 35, PO93, Huntington Digital Library.

**Figure 124:** Million Dollar Mile Road construction, 1922. Image No. SCE-02-07433, Huntington Digital Library.