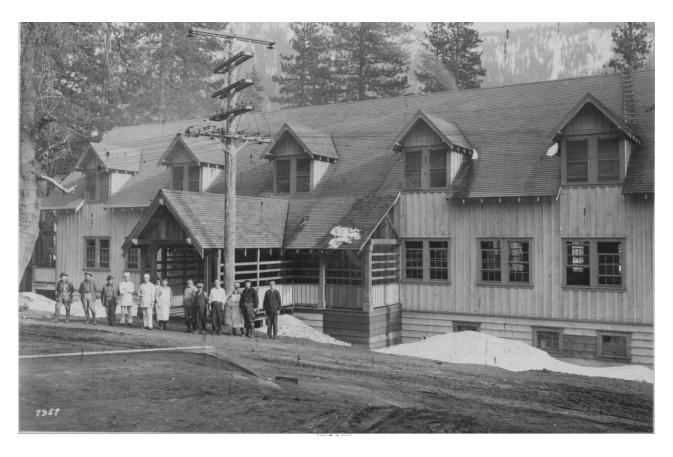

**Figure 142:** Camp 38 at Powerhouse No. 3, with Powerhouse No. 3 Hospital at right, 1923. Photo No. SCE-02-08917, Huntington Digital Library.

Fresno, Kern, Los Angeles Madera, Tulare, CA County and State