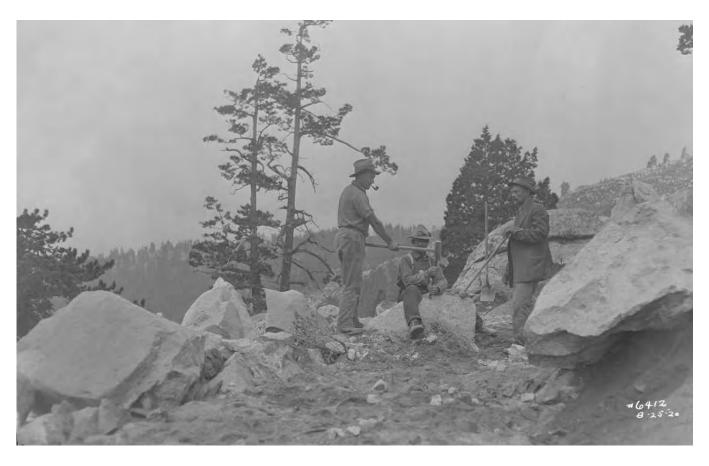

**Figure 127:** Incline No. 3 with 220 kV Circuit Breaker for Powerhouse No. 3, circa 1923. Call No. SCE, Big Creek Powerhouse #3, Part 1, 13-Vol. 32, P002, Huntington Digital Library.

**Figure 128:** Kaiser Pass Road "double jack drillers," 1920. Image No. SCE-02-06412, Huntington Digital Library.