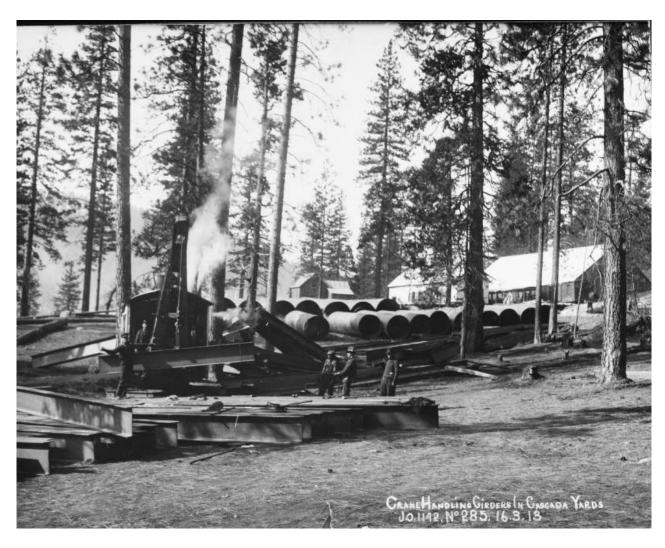

**Figure 135:** Camp 7 under construction, 1912. Image No. Pacific Light and Power Corporation, 13-vol. 13, Huntington Digital Library.

**Figure 136:** Cascada/Big Creek, 1913. Stone & Webster Construction Photographs, 13-Vol. 12, PO49, Huntington Digital Library.