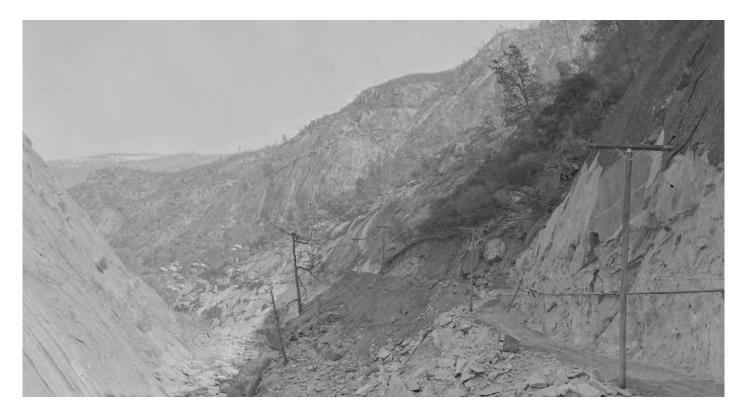

**Figure 125:** Million Dollar Mile Road excavation, 1921. Image No. SCE-02-07551, Huntington Digital Library.

**Figure 126:** Million Dollar Mile Road partially completed, 1922. Image No. SCE-02-07574, Huntington Digital Library.