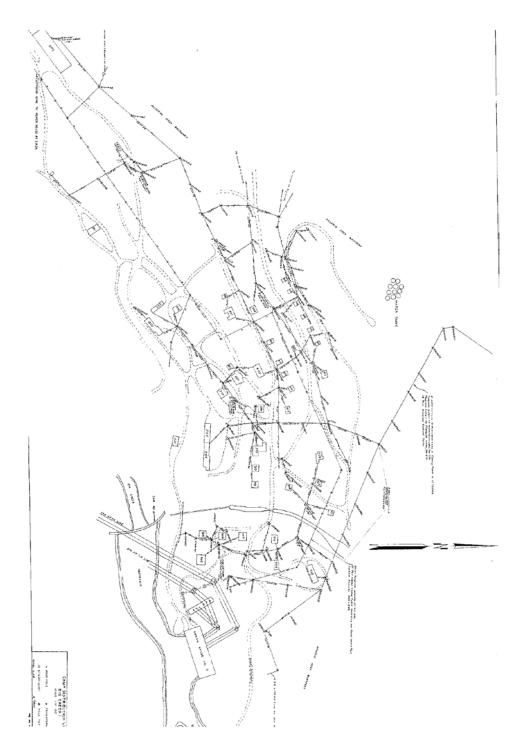

**Figure 145:** Camp 62 Boxing Match, 1924. Photo No. SCE-02-12192, Huntington Digital Library.

Figure 146: Camp 62 Hospital, 1922. Photo No. SCE-02-08314, Huntington Digital Library.

**Figure 147:** Map of 1920s Big Creek Roads and Camps, drawn 1940. On file at SCE Northern Hydro Headquarters.