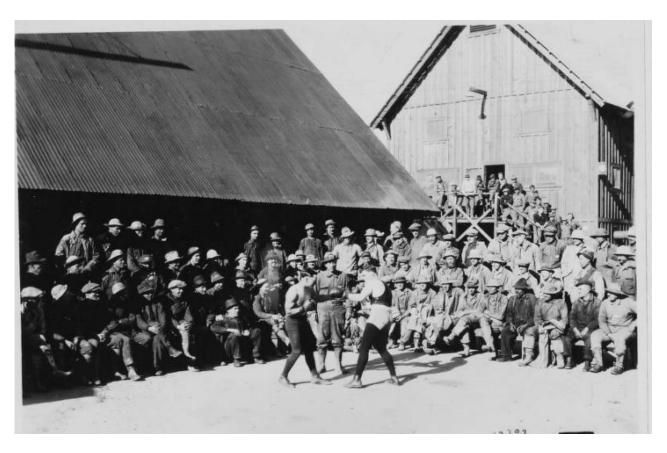

**Figure 145:** Camp 62 Boxing Match, 1924. Photo No. SCE-02-12192, Huntington Digital Library.

Figure 146: Camp 62 Hospital, 1922. Photo No. SCE-02-08314, Huntington Digital Library.

**Figure 147:** Map of 1920s Big Creek Roads and Camps, drawn 1940. On file at SCE Northern Hydro Headquarters.