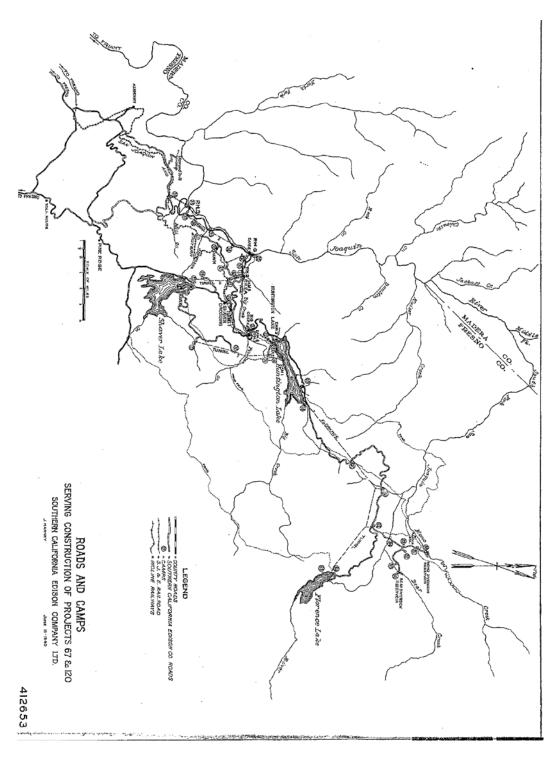

**Figure 145:** Camp 62 Boxing Match, 1924. Photo No. SCE-02-12192, Huntington Digital Library.

Figure 146: Camp 62 Hospital, 1922. Photo No. SCE-02-08314, Huntington Digital Library.

**Figure 147:** Map of 1920s Big Creek Roads and Camps, drawn 1940. On file at SCE Northern Hydro Headquarters.