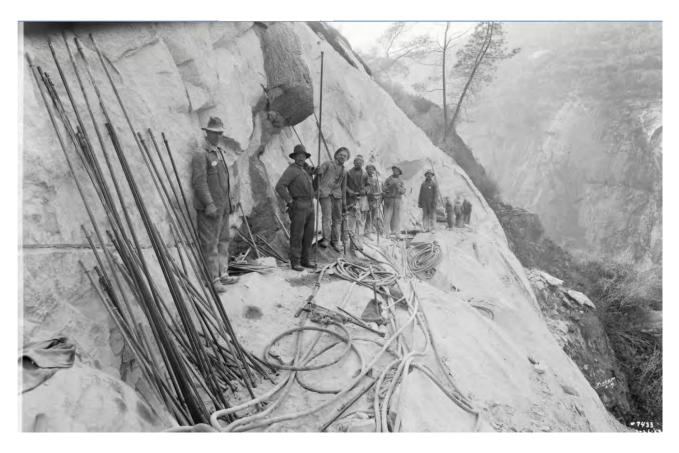

**Figure 127:** Incline No. 3 with 220 kV Circuit Breaker for Powerhouse No. 3, circa 1923. Call No. SCE, Big Creek Powerhouse #3, Part 1, 13-Vol. 32, P002, Huntington Digital Library.

**Figure 128:** Kaiser Pass Road "double jack drillers," 1920. Image No. SCE-02-06412, Huntington Digital Library.