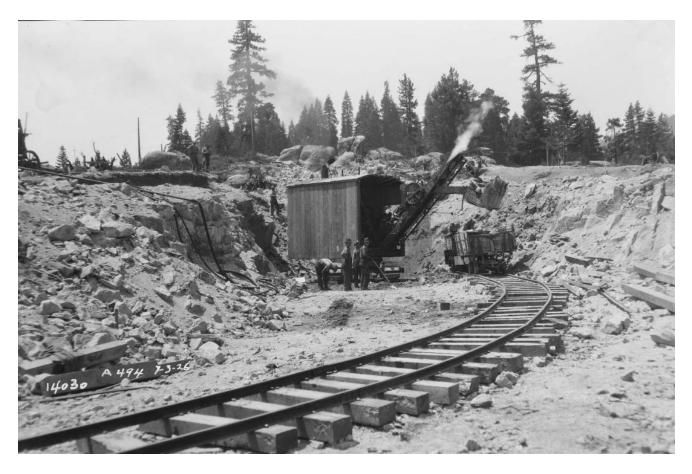

**Figure 133:** Mono-Bear Road alignment paralleling siphon at left, 1927. Image No. SCE-02-14752, Huntington Digital Library.

**Figure 134:** Dawn Railroad Spur, excavating Shaver Lake Dam with Marion Steam Shovel, 1926. Image No. SCE-02-14030, Huntington Digital Library.