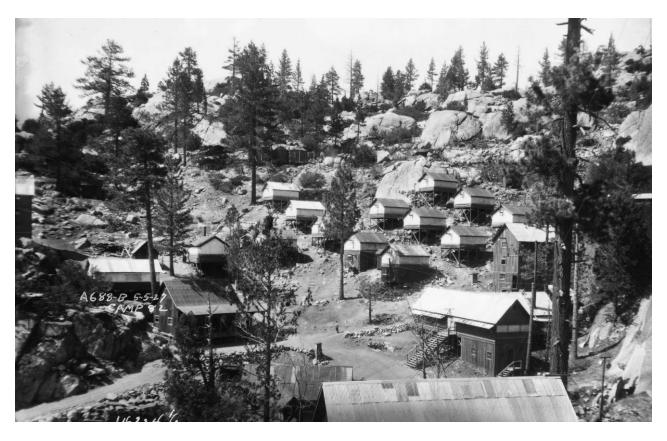

**Figure 142:** Camp 38 at Powerhouse No. 3, with Powerhouse No. 3 Hospital at right, 1923. Photo No. SCE-02-08917, Huntington Digital Library.

Fresno, Kern, Los Angeles Madera, Tulare, CA County and State