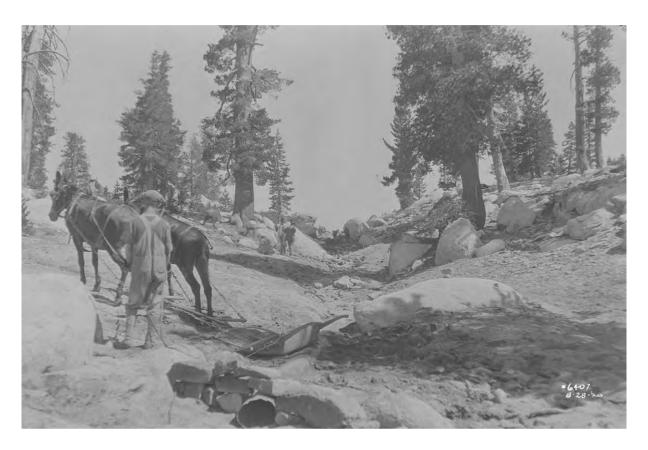

Fresno, Kern, Los Angeles Madera, Tulare, CA County and State

**Figure 129:** Kaiser Pass Road construction with mules and scrapers, 1920. Image No. SCE-02-06407, Huntington Digital Library.

**Figure 130:** Kaiser Pass Road in winter with SCE Tractors, 1924. Image No. SCE-02-12118, Huntington Digital Library.