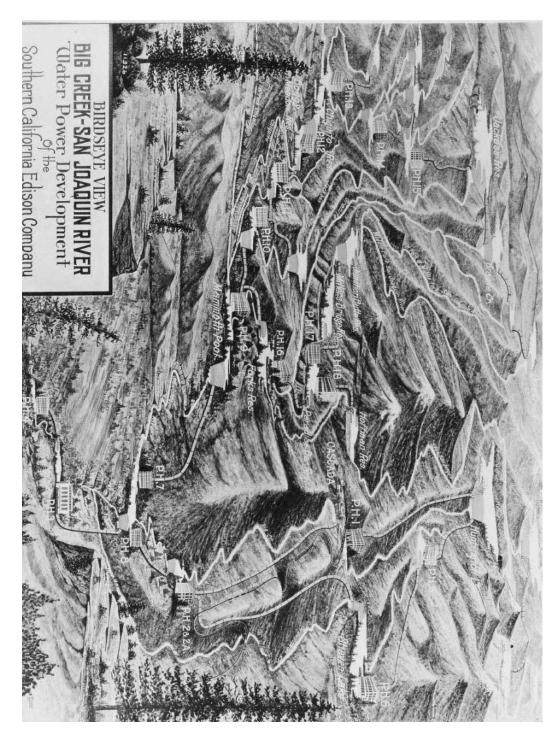

Figure 154: Building 176, 1922. Image No. SCE-02-07957, Huntington Digital Library.

**Figure 155:** Powerhouse No. 3 Hospital, 1923. Photo No. SCE-02-08357, Huntington Digital Library.

**Figure 156:** Rendering of Big Creek Power Potential, 1924. Photo No. SCE-02-13227, Huntington Digital Library.