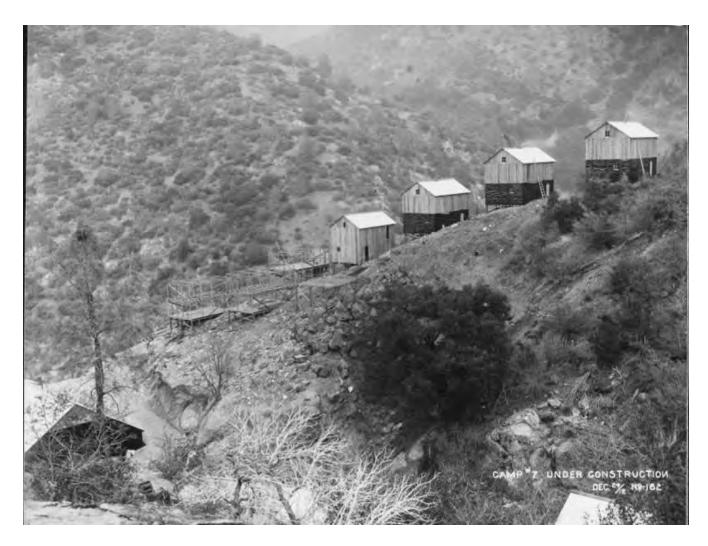

**Figure 135:** Camp 7 under construction, 1912. Image No. Pacific Light and Power Corporation, 13-vol. 13, Huntington Digital Library.

**Figure 136:** Cascada/Big Creek, 1913. Stone & Webster Construction Photographs, 13-Vol. 12, PO49, Huntington Digital Library.