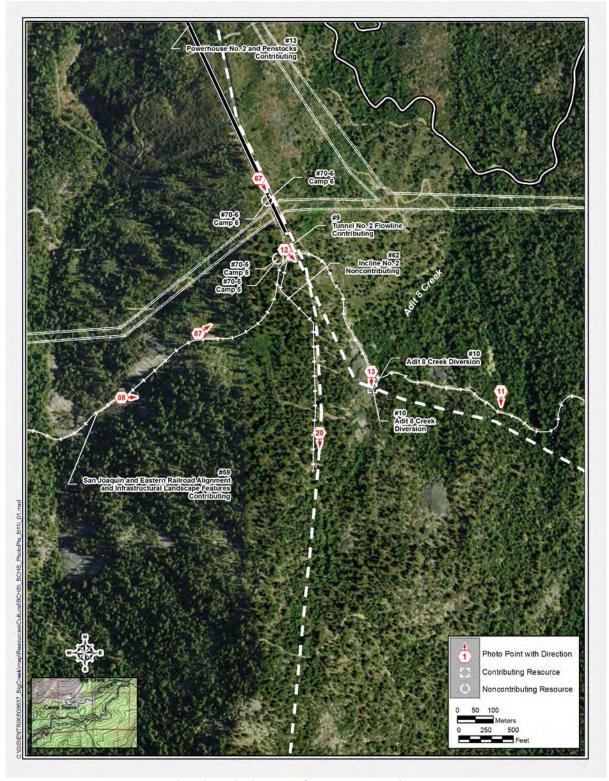

**BCHSHD** Overview Boundary Map

BCHSHD Boundary Points, North Section

BCHSHD Boundary Points, South Section

BCHSHD Sketch Map and Photo Reference Map Index Sheet, North Section

BCHSHD Sketch Map and Photo Reference Map Index Sheet, South Section

Sketch and Photo Reference Map, Sheet 1

Sketch and Photo Reference Map, Sheet 2

Sketch and Photo Reference Map, Sheet 3

Sketch and Photo Reference Map, Sheet 4

Sketch and Photo Reference Map, Sheet 5

Sketch and Photo Reference Map, Sheet 6

Sketch and Photo Reference Map, Sheet 7

Sketch and Photo Reference Map, Sheet 8

Sketch and Photo Reference Map, Sheet 9

Sketch and Photo Reference Map, Sheet 10

Sketch and Photo Reference Map, Sheet 11

Sketch and Photo Reference Map, Sheet 12

Sketch and Photo Reference Map, Sheet 13

Sketch and Photo Reference Map, Sheet 14

Sketch and Photo Reference Map, Sheet 15

Sketch and Photo Reference Map, Sheet 16

Sketch and Photo Reference Map, Sheet 17

Sketch and Photo Reference Map, Sheet 18

Sketch and Photo Reference Map, Sheet 19

Sketch and Photo Reference Map, Sheet 20

Sketch and Photo Reference Map, Sheet 21

Fresno, Kern, Los Angeles Madera, Tulare, CA County and State

Sketch and Photo Reference Map, Sheet 22

Sketch and Photo Reference Map, Sheet 23

Sketch and Photo Reference Map, Sheet 24

Sketch and Photo Reference Map, Sheet 25

Sketch and Photo Reference Map, Sheet 26

Sketch and Photo Reference Map, Sheet 27

Fresno, Kern, Los Angeles Madera, Tulare, CA County and State

Sketch and Photo Reference Map, Sheet 28

Sketch and Photo Reference Map, Sheet 29

Sketch and Photo Reference Map, Sheet 30

Sketch and Photo Reference Map, Sheet 31

Sketch and Photo Reference Map, Sheet 32A

Sketch and Photo Reference Map, Sheet 32B

Fresno, Kern, Los Angeles Madera, Tulare, CA County and State

Sketch and Photo Reference Map, Sheet 33

Sketch and Photo Reference Map, Sheet 34

Fresno, Kern, Los Angeles Madera, Tulare, CA County and State

Sketch and Photo Reference Map, Sheet 35

Sketch and Photo Reference Map, Sheet 36

Fresno, Kern, Los Angeles Madera, Tulare, CA County and State

Sketch and Photo Reference Map, Sheet 37

Sketch and Photo Reference Map, Sheet 38

Sketch and Photo Reference Map, Sheet 39

Sketch and Photo Reference Map, Sheet 40

Sketch and Photo Reference Map, Sheet 41

Sketch and Photo Reference Map, Sheet 42