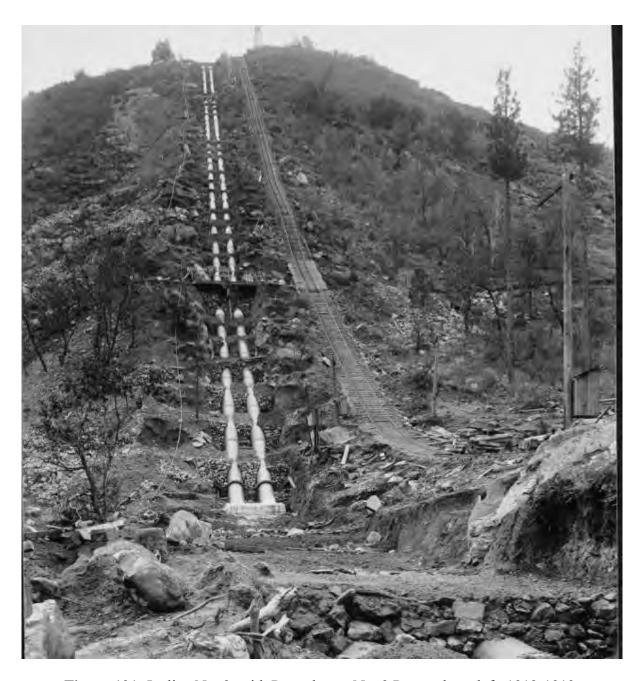

**Figure 121:** Incline No. 2, with Powerhouse No. 2 Penstocks at left, 1912-1913. Call No. Stone & Webster, 13-Vol. 15, PO66, Huntington Digital Library.

**Figure 122:** Lower Canyon Road between Powerhouse No. 2 and Powerhouse No. 8, 1920. Call No. SCE-02-06504, Huntington Digital Library.