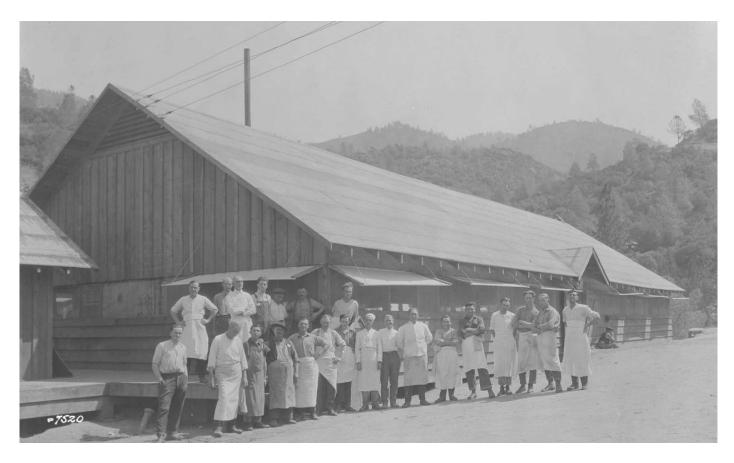

**Figure 143:** Camp 63 Meat Locker, circa 1920. Photo No. SCE-02-22800, Huntington Digital Library.

**Figure 144:** Camp 33 Cooks in Front of Cookhouse, 1921. Photo No. SCE-02-07520, Huntington Digital Library.