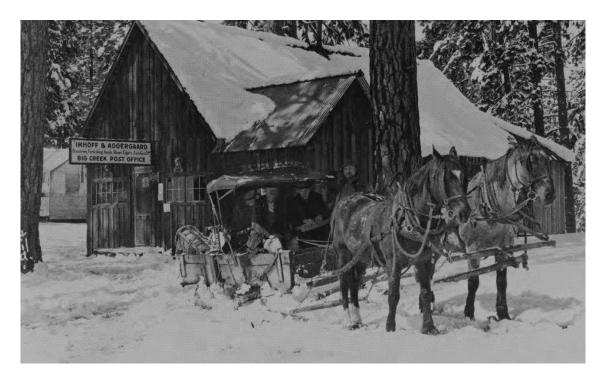

Fresno, Kern, Los Angeles Madera, Tulare, CA County and State

**Figure 152:** Big Creek Post Office, circa 1912. Image No. SCE-12-00200, Huntington Digital Library.

**Figure 153:** David Redinger at Big Creek, circa 1912. Image No. SCE-12-00009, Huntington Digital Library.