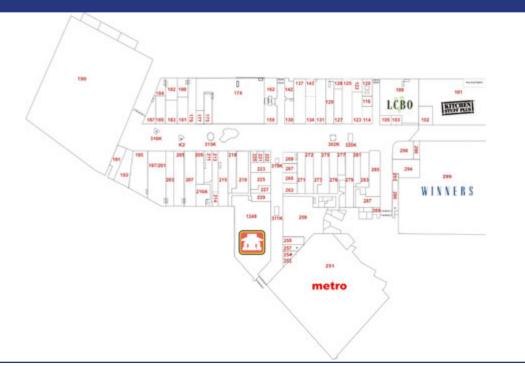

# CLOVERDALE MALL Etobicoke, ON

| UNIT    | TENANT                   | SQ FT  | UNIT    | TENANT                     | SQ FT   | UNIT | TENANT                   | SQ FT  | UNIT | TENANT             | SQ FT | UNIT | TENANT                         | SQ FT  |
|---------|--------------------------|--------|---------|----------------------------|---------|------|--------------------------|--------|------|--------------------|-------|------|--------------------------------|--------|
| PD101   | The Beer Store           | 4,905  | 143     | Dr. Sly Chiropractor       | 988     | 205  | Zacks                    | 2,018  | 254  | Tailor's Choice    | 470   | 290  | Essential Physiotherapy Clinic | 1,197  |
| PD102   | Petro Canada             | 4,176  | 159     | Peoples Jewellers          | 1,234   | 207  | Cazza Petite             | 2,108  | 255  | Nature's Counter   | 819   | 293  | Judy's Jewelry &               |        |
| 101     | Kitchen Stuff Plus       | 12,707 | 162     | Green Mango Boys           | 1,231   | 209  | Society                  | 1,563  | 257  | Nails for You      | 580   |      | Accessories                    | 250    |
| 102     | Tim Horton's             | 1,257  | 174     | Pharma Plus                | 14,791  | 210A | Cloverdale Dental Group  | 1,345  | 259  | Scotiabank & Trust | 8,422 | 294  | Lawesh                         | 2,129  |
| 103     | Sew Right                | 595    | 175     | FL'Hair                    | 1,270   | 211  | Cloverdale Dental Group  | 1,282  | 263  | GNC                | 771   | 296  | Ricki's                        | 2,021  |
| 105     | Public Mobile            | 549    | 177     | Available                  | 500     | 213  | Subway                   | 1,344  | 265  | Sushi K Express    | 762   | 298  | International News             | 245    |
| 109     | LCBO                     | 8,334  | 179     | Northern Reflections       | 1,944   | 214  | Cloverdale Dental Studio | 394    | 267  | Anna Bella         | 684   | 299  | Winners                        | 41,500 |
| 114     | Bell                     | 1,024  | 180     | Cloverdale Sewing Centre   | 1,099   | 215  | Coles                    | 3,000  | 269  | Laura Secord       | 740   | 302K | Silvertime                     | 212    |
| 116     | Michael's Hair Salon     | 550    | 181     | Bentley                    | 1,463   | 218  | Bulk 'N Bits             | 1,571  | 271  | Shoe Club          | 1,810 | 311K | Dakin                          | 200    |
| 120     | Dollarama                | 8,980  | 182     | Cloverdale Medical Centre  | 1,533   | 219  | Reitmans                 | 2,976  | 272  | Available          | 1,848 | 315K | Second Cup                     | 261    |
| 122     | H & R Block              | 730    | 183     | Showcase                   | 1,486   | 220  | KFC                      | 376    | 273  | Julies             | 1,320 | 316K | Rogers                         | 160    |
| 123     | Hallmark                 | 1,746  | 184     | Park Lane Cleaners         | 718     | 221  | Pick N' Chus             | 405    | 275  | Payless ShoeSource | 2,327 | 319K | Gateway Lotto                  | 99     |
| 125     | Pearle Vision            | 2,470  | 185     | Taylor Somers              | 1,465   | 222  | A&W                      | 407    | 276  | Alia N TanJay      | 1,819 | 320K | Wireless Wave                  | 200    |
| 127     | Naturalizer              | 1,508  | 187     | Wind Mobile                | 1,074   | 223  | Spexx Optical            | 1,118  | 277  | Available          | 1,000 | K2   | Koodo                          | 200    |
| 128     | Etobicoke Denture Clinic | 575    | 190     | Available                  | 110,582 | 225  | Sunrise Records          | 1,643  | 279  | The Source         | 2,376 |      |                                |        |
| 129     | Star Shoes               | 1,657  | 191     | Available                  | 1,799   | 227  | Minute Keys              | 662    | 281  | Best Buy Mobile    | 1,193 |      |                                |        |
| 131     | The Cut Above            | 2,114  | 193     | ServiceOntario             | 2,097   | 229  | EB Games                 | 876    | 283  | Hampton Row        | 1,677 |      |                                |        |
| 134/137 | Walking On A Cloud       | 4,148  | 195     | Ardene                     | 3,979   | 249  | Home Hardware            | 13,300 | 285  | Available          | 3,083 |      |                                |        |
| 139     | Griffin Jewellery Design | 1,091  | 197/201 | Available                  | 5,163   | 251  | Metro                    | 40,348 | 287  | Hot Oven Bakery    | 1,614 |      |                                |        |
| 142     | Mr. Souvlaki             | 940    | 203     | Enhanced Hearing Solutions | 2,414   | 253  | Available                | 180    | 289  | Available          | 336   |      |                                |        |