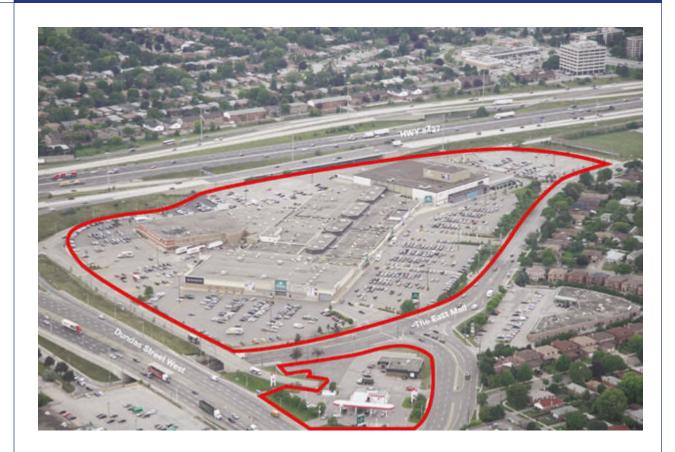

### LOCATION:

250 The East Mall, Etobicoke, ON

#### **MAJOR INTERSECTION:**

Highway 427 & Dundas Street

#### **MARKET SUMMARY:**

Cloverdale Mall is an enclosed shopping centre in the southwest quadrant of the City of Toronto (formerly Etobicoke). Offering excellent exposure and access from Highway 427, together with a stable and loyal customer base, Cloverdale Mall provides a solid tenant mix and desirable income characteristics.