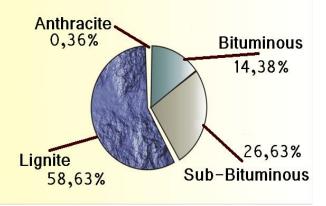

| Phone: (+62-021) 30015535<br>Cell: (+62) 815 10002548<br>Fax: (+62-021) 30015899, 7138117                                     |
| 47. | PT. Tanito Harum (Tanito Group)<br>Address: Jln. Alaydrus No. 82 Jakarta 10130,<br>Indonesia.                                                                                | Phone: (+62-021) 6345222<br>Fax: (+62-021) 6345221, 6335985<br>Email: tanito@telkom.net                                       |
| 48. | PT. Timah Investasi Mineral<br>Address: Jln. Jenderal Sudirman 51, Pangkal Pinang<br>33121, Bangka, Indonesia                                                                | Phone: (+62-021) 3444001, (+62-717) 431335<br>Fax: (+62-021) 3443452, 3444002, (+62-717) 432323<br>Website: www.timah.com     |

Distribution of Indonesian Coal Reserves







## Fun for All – Have Fun at Ancol Jakarta Bay City



This is Jakarta's largest and most popular recreation park. Used to be known as "Jaya Ancol Dreamland", its extensive range of attractions includes sea and fresh-water aquariums, swimming pools, an artificial lagoon for fishing and boating, a bowling alley, as well as an assortment of nightclubs restaurants, and massage parlors.

This is a special port for yachts, motor and sail boats, and the port of departure to Kepulauan Seribu

or Thousand Islands resorts. This is also a good location for windsurfing and other marine recreation. Beach facilities for the sea or lagoon area are amply provided: water cycles, canoes, sail boats, fishing gear and many others. Stalls are abundant, serving drinks and snacks along the beach.

## Marina A