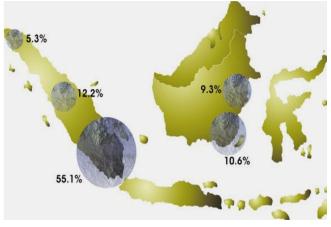

| Phone: (+62-021) 30015535<br>Cell: (+62) 815 10002548<br>Fax: (+62-021) 30015899, 7138117                                     |
| 47. | PT. Tanito Harum (Tanito Group)<br>Address: Jln. Alaydrus No. 82 Jakarta 10130,<br>Indonesia.                                                                                | Phone: (+62-021) 6345222<br>Fax: (+62-021) 6345221, 6335985<br>Email: tanito@telkom.net                                       |
| 48. | PT. Timah Investasi Mineral<br>Address: Jln. Jenderal Sudirman 51, Pangkal Pinang<br>33121, Bangka, Indonesia                                                                | Phone: (+62-021) 3444001, (+62-717) 431335<br>Fax: (+62-021) 3443452, 3444002, (+62-717) 432323<br>Website: www.timah.com     |

Distribution of Indonesian Coal Reserves







## Fun for All – Have Fun at Ancol Jakarta Bay City



This is Jakarta's largest and most popular recreation park. Used to be known as "Jaya Ancol Dreamland", its extensive range of attractions includes sea and fresh-water aquariums, swimming pools, an artificial lagoon for fishing and boating, a bowling alley, as well as an assortment of nightclubs restaurants, and massage parlors.

This is a special port for yachts, motor and sail boats, and the port of departure to Kepulauan Seribu

or Thousand Islands resorts. This is also a good location for windsurfing and other marine recreation. Beach facilities for the sea or lagoon area are amply provided: water cycles, canoes, sail boats, fishing gear and many others. Stalls are abundant, serving drinks and snacks along the beach.

## Mari