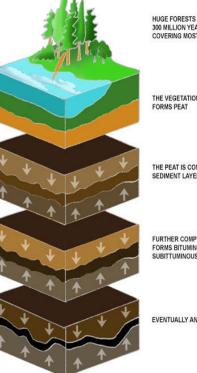

Top 10 Coal Exporter (2006 – estimated) Source: Worl Coal Institute

HUGE FORESTS GREW AROUND 300 MILLION YEARS AGO COVERING MOST OF THE EARTH

THE VEGETATION DIES AND

THE PEAT IS COMPRESED BETWEEN SEDIMENT LAYERS TO FORM LIGNITE

FURTHER COMPRESSION FORMS BITUMINOUS AND SUBITTUMINOUS COAL

EVENTUALLY ANTHRACITE FORMS