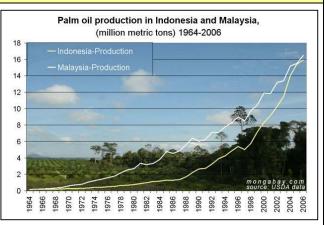

# Indonesia Is Now The World's Biggest Palm Oil Producer

Antara, Blooberg. Indonesia has become the biggest palm oil producer in the world with its output last year estimated to total 16 million tons. Palm oil and its byproducts were expected to contribute US\$4.8 billion to the country's foreign exchange earnings this year. Global demand for palm oil had of late shown an upward trend following worldwide campaigns to develop alternative energy to reduce dependence on fossil fuel. According to Mr. Derom Bangun, head of the Indonesian Palm Oil Association, palm oil may rise as high as \$1,000 a ton next year because of increasing demand and a shortfall in supplies of vegetable oils.

Between 1964 and 2006 Indonesian oil palm production has increased from 157,000 metric tons to 15.9 million metric tons while exports have jumped from 126,000 metric tons to 11.6 million metric tons. In Indonesian Borneo, Kalimantan, oil palm plantations have expanded from 13,140 hectares in 1984 to nearly one million hectares at the end of 2003. Overall, oil palm cultivation has expanded in Indonesia from 600,000 hectares in 1985 to more than 6 million hectares by early 2007, and is expected to reach 10 million hectares by 2010.