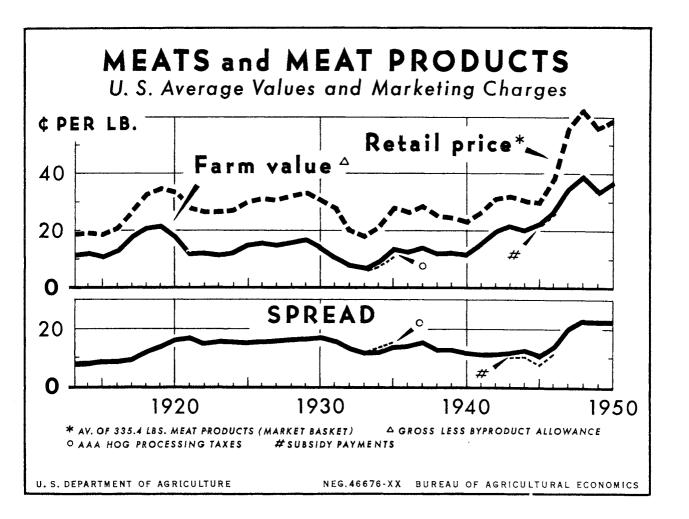

BUREAU OF AGRICULTURAL ECONOMICS
UNITED STATES DEPARTMENT OF AGRICULTURE

LMS-47 JANUARY 1951

Average retail prices for meats advanced sharply in the spring and summer of 1950 and averaged higher for the year than in 1949. The marketing charge for meats, which is usually more nearly stable than prices of meats or meat animals, apparently did not change much in

1950 from its general postwar level.

The marketing charge for meats includes the entire spread from value of the live animal to price in the retail market, and covers marketing, processing and distribution costs for both live animals and meats.