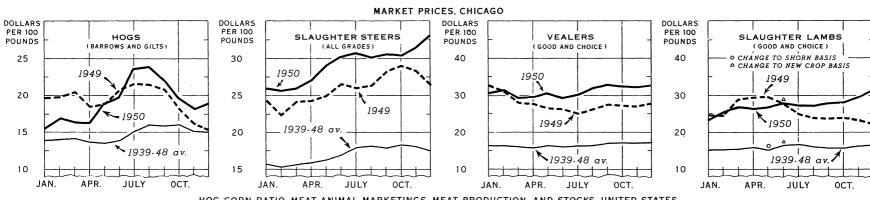

### Hog Prices Up From Mid-December

Hog prices began to advance about the middle of December. Prices continued upward during most of January, though at a slower rate than during the last half of December. The average price of barrows and gilts at 7 markets for the week ending January 20 was \$20.32, as compared with \$19.37 a month earlier and \$15.57 a year earlier.

### Prices Up Most For Well-Finished Cattle

Prices of slaughter cattle trended moderately higher in January following a sharp uptrend late in December. The December rise was confined mainly to the top grades but in January prices of all grades advanced. In early January, for the first time in almost a year, several carloads of top quality slaughter steers sold at Chicago for \$40.00 per 100 pounds. The average price of Prime steers at Chicago for the week ending January 18 was \$38.52, \$2.40 higher then a month earlier for the comparable grade, and the average price for Utility steers was up \$2.39 from a month earlier. Compared with the first week in December, however, Prime steers had advanced \$3.51 and Utility steers \$2.24. (For a discussion of comparable grade names in 1950 and 1951, see page 11.)

## Record Prices Paid For Stocker and Feeder Cattle

Prices for feeder cattle advanced in January as a result of a strong demand to refill feed lots and the seasonally reduced supplies. The average price of all steers shipped to the country from 5 markets passed \$30.00 in early January, a new record price. They were about \$8.60 higher than a year earlier.