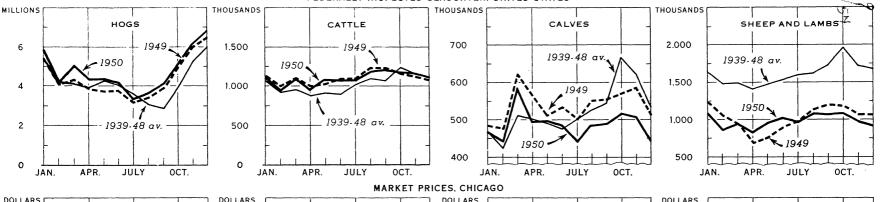

#### REVIEW AND OUTLOOK

January Meat Production

Down Seasonally; Still
Above Last Year

Total meat production in January was seasonally below December, but above January of last year. Production declined sharply at the holiday season, as it usually does, then recovered. January production of beef and pork was larger than last year, but production of veal and of lamb and mutton was smaller.

# Cattle Slaughter Decreases Seasonally; Fed Cattle Still Dominate Marketings

Cattle slaughter was seasonally smaller in January than at its recent high in early December but slightly above a year earlier. Slaughter for the first quarter of 1951 may be a little larger than in the same quarter last year.

#### Number of Cattle On Feed a New High

The 4,656,000 cattle reported on feed January 1 this year are 208,000 head or 5 percent more than the number on feed last January. The number this year is the largest on record, surpassing the previous high of January 1, 1949. In the Corn Belt, the number on feed this year is 2 percent larger than last. Indiana, Michigan and North Dakota are the only North Central States in which fewer cattle are on feed than last year. Feeding in the West is up 15 percent. Increases were reported for all western States except Idaho, New Mexico and Nevada. California reported 248,000 head of cattle on feed, 27 percent more than last year. (Table 1.)