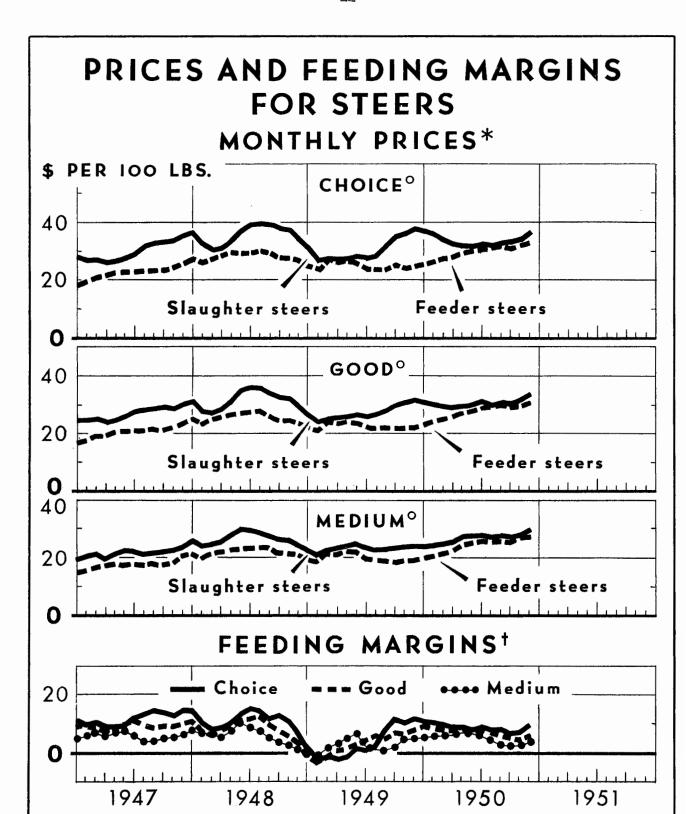

### Prices Up Most For Well-Finished Cattle

Prices of slaughter cattle trended moderately higher in January following a sharp uptrend late in December. The December rise was confined mainly to the top grades but in January prices of all grades advanced. In early January, for the first time in almost a year, several carloads of top quality slaughter steers sold at Chicago for \$40.00 per 100 pounds. The average price of Prime steers at Chicago for the week ending January 18 was \$38.52, \$2.40 higher then a month earlier for the comparable grade, and the average price for Utility steers was up \$2.39 from a month earlier. Compared with the first week in December, however, Prime steers had advanced \$3.51 and Utility steers \$2.24. (For a discussion of comparable grade names in 1950 and 1951, see page 11.)

Prices of slaughter cows, bulls, heifers, and vealers also continued upward in January and at the end of the third week of the month were at or near record high levels.

## Record Prices Paid For Stocker and Feeder Cattle

Prices for feeder cattle advanced in January as a result of a strong demand to refill feed lots and the seasonally reduced supplies. The average price of all steers shipped to the country from 5 markets passed \$30.00 in early January, a new record price. They were about \$8.60 higher than a year earlier.