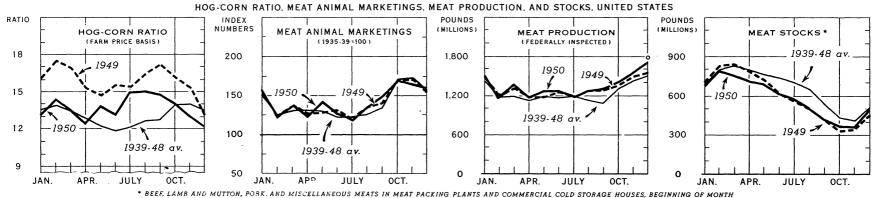

#### REVIEW AND OUTLOOK

January Meat Production

Down Seasonally; Still
Above Last Year

Total meat production in January was seasonally below December, but above January of last year. Production declined sharply at the holiday season, as it usually does, then recovered. January production of beef and pork was larger than last year, but production of veal and of lamb and mutton was smaller.

Despite the widening discounts this January, producers who held hogs for the price advance beginning in mid-December generally gained by doing so. The over-all increase in hog prices was so sharp that heavy hogs sold for more per 100 pounds in January than did medium hogs in early December. This observation confirms the rule that seasonal changes in discounts are not alone a sufficient guide to producers in their choice of times to market their hogs, but should be considered along with seasonal changes in over-all prices. Past experience has shown that when the corn-hog ratio is average or above, producers having hogs weighing 200-225 pounds in December and early January can, in most years, profitably hold them three or four weeks longer and put on 40-50 pounds gain in weight. The same is true for producers having hogs weighing 200-225 pounds in May and June. In August to October, however, it is seldem profitable to hold hogs long after they reach 200-225 pounds, regardless of the relative price of corn and hogs.

Marketings of well-finished cattle are still a relatively big part of slaughter supplies. Because of them, average slaughter weights in recent months have been about 30 pounds above same months of the previous year. The total number of cattle slaughtered under Federal inspection in all of 1950 was 1 percent less than in 1949, but due to the heavier weights the year's inspected beef production was slightly larger. Similarly, heavy weights have been a principal factor in a larger beef production thus far in 1951 than in the same period of 1950. Numbers of well-finished cattle slaughtered and average weights for all cattle are likely to hold above the levels of last winter.