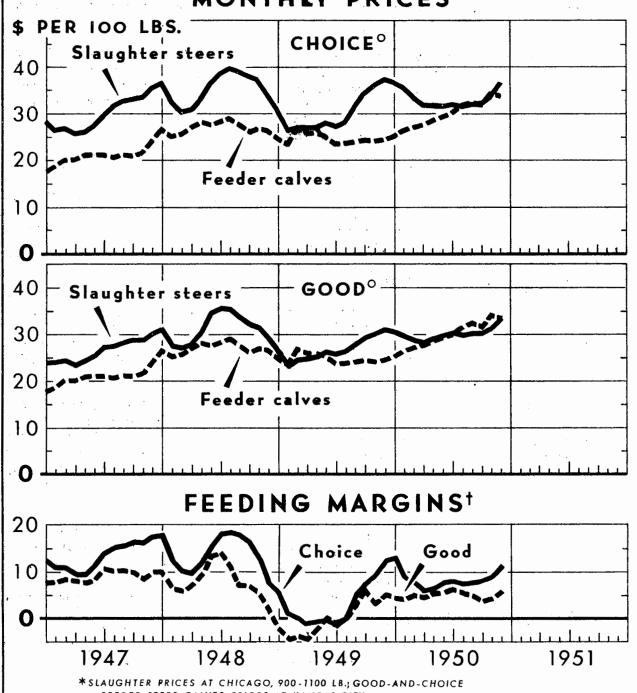

### Prices Up Most For Well-Finished Cattle

Prices of slaughter cattle trended moderately higher in January following a sharp uptrend late in December. The December rise was confined mainly to the top grades but in January prices of all grades advanced. In early January, for the first time in almost a year, several carloads of top quality slaughter steers sold at Chicago for \$40.00 per 100 pounds. The average price of Prime steers at Chicago for the week ending January 18 was \$38.52, \$2.40 higher then a month earlier for the comparable grade, and the average price for Utility steers was up \$2.39 from a month earlier. Compared with the first week in December, however, Prime steers had advanced \$3.51 and Utility steers \$2.24. (For a discussion of comparable grade names in 1950 and 1951, see page 11.)

## Record Prices Paid For Stocker and Feeder Cattle

Prices for feeder cattle advanced in January as a result of a strong demand to refill feed lots and the seasonally reduced supplies. The average price of all steers shipped to the country from 5 markets passed \$30.00 in early January, a new record price. They were about \$8.60 higher than a year earlier.