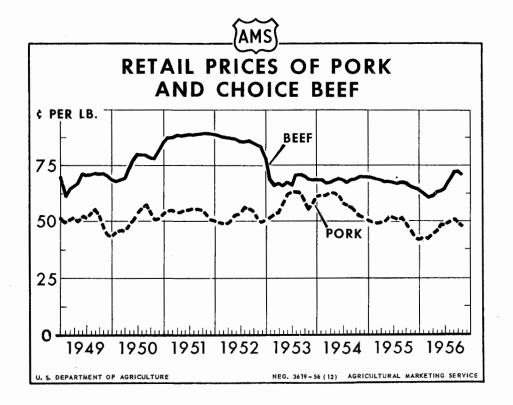

1957

FOR RELEASE The JAN. 9, P. M. LIVESTOCK and MEAT SITUATION In this issue: Index to 1956 issues

LMS - 87

Retail prices of pork and Choice in 1956. Choice beef prices probably increased. Both prices advanced later 1957, though below areas

beef sagged for two years to a low in will average only a little higher in 1957 early 1956, as production of both meats than 1956. Pork prices will be up in

UNITED STATES DEPARTMENT OF AGRICULTURE AGRICULTURAL MARKETING SERVICE

Consumers will pay higher prices for pork in 1957 than during 1956, and possibly a little more for the higher grades of beef.

In late 1956, the Department of Agriculture discontinued its special meat buying programs, which had been set up to assist producers during the fall period of heavy marketings. About 72.0 million pounds of hamburger, 21.6 million pounds of lard, and 6.6 million pounds of canned pork and pork products were purchased. Approximately 31.4 million dollars of Section 32 funds were expended for these products, which are being donated to school lunch programs and other eligible outlets.