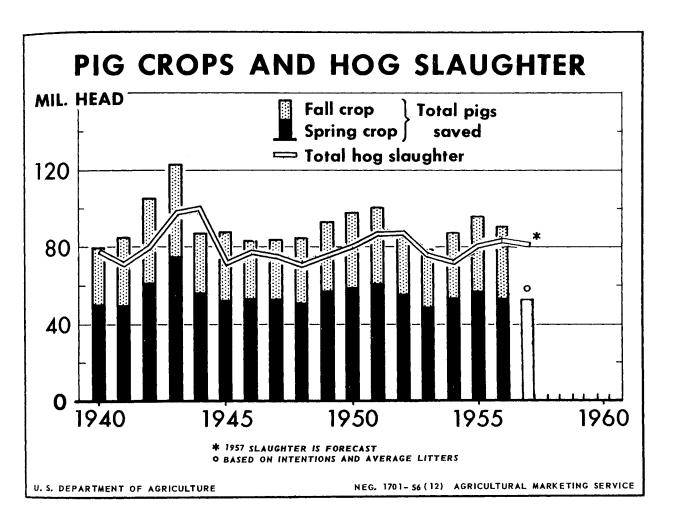

By the end of 1956, hog slaughter was substantially less than the previous year. It will continue smaller this winter than last, because fewer late pigs last spring reduced the year-end inventory of hogs nearing slaughter weight. On December 1, the number of barrows and gilts over six months of age intended for slaughter was almost a fifth less than a year before, and the reduction on January 1 probably was about the same.

The 1956 fall pig crop was down 4 percent, and producers planned December 1 to reduce the spring pig crop 2 percent. The reduction will be divided about equally between early and late farrowings, according to present intentions. This indicates that hog slaughter during most or all of 1957 will remain below 1956. However, by year's end the difference will be small.

## Spring Pigs Marketed Early; Small Carryover on December 1

Farmers in 1956 apparently marketed a larger part of their spring pig crop by the end of the year than they had in 1955. Early farrowings of that crop were up 1 percent, late farrowings down 13 percent. The total pig crop was down 8 percent. Reflecting this pattern of farrowing, commercial slaughter of hogs August through October was 1 percent above a year before. November slaughter was 5 percent below. The number of hogs over six months old remaining on farms December 1 was 15 percent smaller than the previous December. Since this number included a breeding herd nearly as large as a year earlier, the reduction in barrows and gilts was probably about 20 percent.

# Hog Slaughter to be Below Last Winter

In December, weekly slaughter of hogs under Federal inspection dropped to about 20 percent below December 1955. Slaughter will decrease seasonally until about mid-winter and will continue considerably below a year before. January-March slaughter probably will average around 10 percent below early 1956 slaughter.