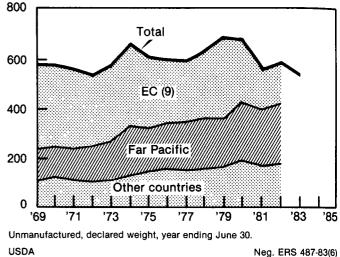

Unmanufactured tobacco exports during July 1982-March 1983 were 8 percent below a year earlier. Export volume for the entire marketing year will likely drop from 1981/82 because of increased competition from countries such as Zimbabwe and Brazil and reduced consumption in some major U.S. markets. Flue-cured exports during the first 9 months of 1982/83 ran 9 percent below a year earlier, as exports to Italy rose, but shipments to Great Britain, West Germany, and Japan declined. For the marketing year, about 335 million pounds (480 million, farm-sales weight) of flue-cured will likely be exported, 9 percent less than the year before. Burley exports will probably decline from 1981/82's 95 million pounds (141 million, farm-sales weight).

Total output in 1982/83 is estimated at 670 billion cigarettes, about 7 percent fewer than last year. This total includes about 75 billion cigarettes for exports and overseas shipments to U.S. possessions and the military. Through March, exports were down 14 percent from a year earlier. Although the European Community (EC) has shown a growing preference for U.S.-type cigarettes over the last decade, a number of countries have shifted to locally produced cigarettes under license arrangements where American brands are produced by local companies (table 2).