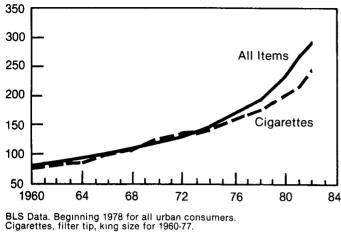

Compiled from reports of the Bureau of Alcohol, Tobacco, and Firearms and the Bureau of the Census.

Manufacturers raised wholesale cigarette prices four times last year and again in early January this year. Thus, between February 1982 and January 1983, wholesale cigarette prices jumped 33 to 38 percent. Retail cigarette prices rose by 24 percent from April 1982 to April 1983, and they are expected to rise further this year because of both increased taxes and higher operating costs. In 1982, unlike the previous 5 years, cigarette prices rose more rapidly than the price index for all consumer items.

# **Consumer Price Index and Cigarette Prices**

% of 1967

USDA

Neg. ERS 7145-83(6)