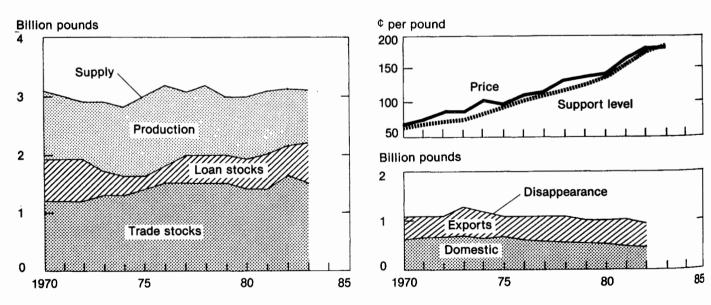

Total disappearance of flue-cured tobacco may drop about 8 percent from last year's 1.01 billion pounds because of reduced cigarette output and smaller exports. Disappearance remains below 1982 marketings, so July 1 stocks will exceed last year's 2.15 billion pounds. Next season, stocks could drop because 1983 marketings are expected to fall short of use.

Opening dates for the flue-cured auctions will be recommended to USDA in late June, and sales may start in mid-July. By April 15, growers had designated 92 percent of their marketable quota to auction warehouses. To receive price support, growers must plant within their acreage allotment, contribute 7 cents per pound of tobacco marketed to the no-net-cost fund, and certify that they did not use DDT, TDE, toxaphene, or endrin on their crops. The House Tobacco and Peanuts Subcommittee has proposed several legislative changes in the fluecured tobacco program, including freezing at the 1982 level price support in 1983 and 1984.