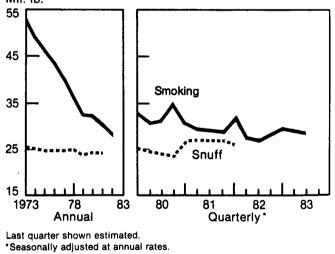

#### **Smoking and Chewing Tobacco Continue Down**

Smoking tobacco production and consumption for the year ending June 30 are showing a continuation of the downward trend that has prevailed since 1970. In the first 9 months of 1982/83, the output of domestic smoking tobacco declined about 2 percent from a year earlier. Imports rose a little, but domestic sales dropped 5 percent from a year earlier.