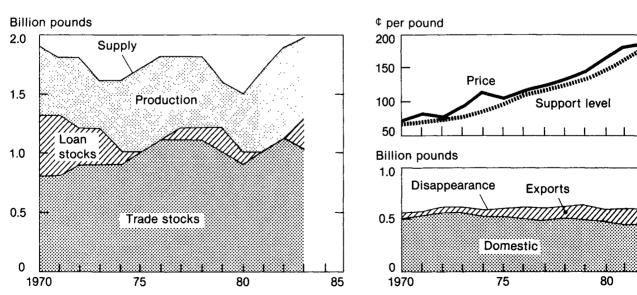

This season's burley use may be about the same as last year's 605 million pounds. A slight gain in domestic disappearance may offset a small drop in exports. However, use is well below marketings, so October 1 stocks will likely build from last year's 1.12 billion pounds. Growers are expected to produce and market less burley during 1983/84, but marketings may again exceed use, further boosting stocks.