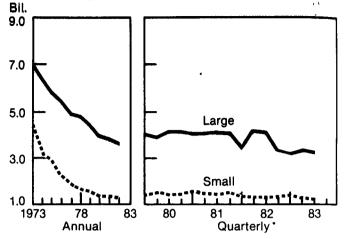

#### **Cigar Consumption Declines**

During July 1982-March 1983, U.S. cigar consumption totaled 2.7 billion *large cigars* (including cigarillos), 6 percent fewer than a year earlier. Demand has been declining in the low- and medium-priced categories for several years. In contrast, demand for higher priced cigars remains strong (table 3).

Production of small cigars (those weighing less than 3 pounds per thousand) totaled 950 million in the first 3 quarters. For the year ending in June, output is estimated to decline about 5 percent from a year ago (table 4).

#### Table 4.- Tobacco products: Output, 1981-83

|                    | -                | • •            |                   |
|--------------------|------------------|----------------|-------------------|
| ltem               | 1981             | 1982           | 1983 <sup>1</sup> |
|                    |                  | Million pounds | ;                 |
| Chewing tobacco    |                  |                |                   |
| Plug-firm          | (2)              | 10.7           | 9.7               |
| Plug-moist         | (2)              | 5.3            | 4.8               |
| Twist              | 1.8              | 1.8            | 1.8               |
| Loose leaf         | 69.6             | 72.8           | 73.2              |
| Total              | ( <sup>2</sup> ) | 90.6           | 89.5              |
| Snuff-dry          | (2)              | 11.5           | 9.6               |
| Snuff-moist        | (2)              | 32.4           | 34.7              |
| Total              | · (²)            | 43.9           | 44.3              |
| Smoking tobacco in |                  |                |                   |
| bulk (exports)     | 12.5             | 10.9           | 7.6               |
|                    |                  | Millions       |                   |
| Small cigars       | 1,452            | 1,318          | 1,250             |