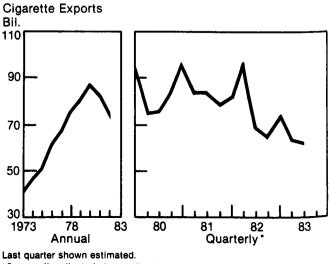

Total output in 1982/83 is estimated at 670 billion cigarettes, about 7 percent fewer than last year. This total includes about 75 billion cigarettes for exports and overseas shipments to U.S. possessions and the military. Through March, exports were down 14 percent from a year earlier. Although the European Community (EC) has shown a growing preference for U.S.-type cigarettes over the last decade, a number of countries have shifted to locally produced cigarettes under license arrangements where American brands are produced by local companies (table 2).

Table 1.-U.S. cigarette exports to leading destinations, 1981-83

|                |      |                   | January | -March |
|----------------|------|-------------------|---------|--------|
| Country        | 1981 | 1982 <sup>1</sup> | 1982    | 1983   |
|                |      | Bill              | ions    |        |
| Belgium-Luxem- |      |                   |         |        |
| bourg          | 18.2 | 15.7              | 6.1     | 3.9    |
| Hong Kong      | 8.3  | 7.7               | 1.8     | 1.6    |
| United Arab    |      |                   |         |        |
| Emirates       | 3.6  | .6                | .2      | .6     |
| Netherlands    |      |                   |         |        |
| Antilles       | 4.3  | 3.6               | 1.3     | .6     |
| Saudi Arabia   | 5.2  | 5.5               | 1.6     | 1.2    |
| Japan          | 5.2  | 4.8               | 1.2     | 1.3    |
| Kuwait         | 2.3  | 1.4               | .2      | .5     |
| Spain          | .9   | 1.1               | .4      | .2     |
| Canary Islands | 1.7  | .7                | .2      | .2     |
| Columbia       | 1.5  | 1.5               | .3      | .2     |
| Other          | 31.4 | 31.0              | 8.6     | 5.4    |
| Total          | 82.6 | 73.6              | 21.9    | 15.7   |