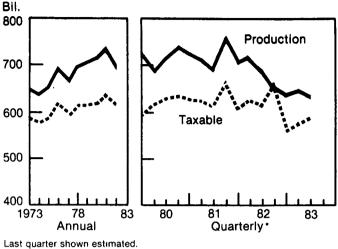

# **Tobacco Outlets**

Trends in U.S. Manufactured Products and Exports

**Cigarettes Production and Taxable Removals** 

Neg. ERS 229-83(6)

Neg. ERS 229-83(6)

Neg. ERS 229-83(6)

Last quarter shown estimated.

USDA

#### **Cigarette Use Declines as Prices Rise**

Cigarette consumption is down because of higher prices largely resulting from increased Federal and State excise taxes. U.S. manufacturers shipped about 7 percent fewer cigarettes for domestic use during July 1982-March 1983 than they did a year earlier. It appears U.S. consumption during 1982/83 has declined 3 percent from last year's 636 billion cigarettes (table 1). Per capita use was down even more because the adult population was larger. Domestic cigarette use is expected to be lower this coming July-December, compared with a year earlier.

Total output in 1982/83 is estimated at 670 billion cigarettes, about 7 percent fewer than last year. This total includes about 75 billion cigarettes for exports and overseas shipments to U.S. possessions and the military. Through March, exports were down 14 percent from a year earlier. Although the European Community (EC) has shown a growing preference for U.S.-type cigarettes over the last decade, a number of countries have shifted to locally produced cigarettes under license arrangements where American brands are produced by local companies (table 2).