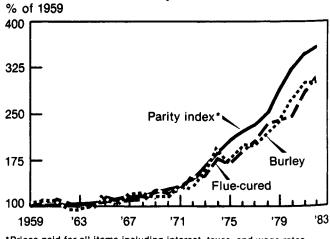

Variable and total costs per acre of producing and selling burley tobacco rose 4 percent in 1982. The total cost per acre could climb about 3 percent in 1983, while variable costs are projected to rise 4 percent.