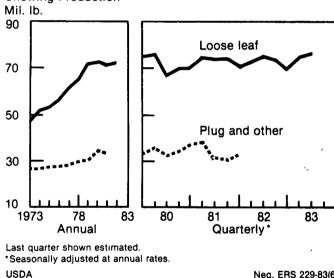

Unmanufactured tobacco exports during July 1982-March 1983 were 8 percent below a year earlier. Export volume for the entire marketing year will likely drop from 1981/82 because of increased competition from countries such as Zimbabwe and Brazil and reduced consumption in some major U.S. markets. Flue-cured exports during the first 9 months of 1982/83 ran 9 percent below a year earlier, as exports to Italy rose, but shipments to Great Britain, West Germany, and Japan declined. For the marketing year, about 335 million pounds (480 million, farm-sales weight) of flue-cured will likely be exported, 9 percent less than the year before. Burley exports will probably decline from 1981/82's 95 million pounds (141 million, farm-sales weight).

Total disappearance of flue-cured tobacco may drop about 8 percent from last year's 1.01 billion pounds because of reduced cigarette output and smaller exports. Disappearance remains below 1982 marketings, so July 1 stocks will exceed last year's 2.15 billion pounds. Next season, stocks could drop because 1983 marketings are expected to fall short of use.