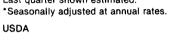

#### Table 4.- Tobacco products: Output, 1981-83

|                    | -                | • •            |                   |
|--------------------|------------------|----------------|-------------------|
| ltem               | 1981             | 1982           | 1983 <sup>1</sup> |
|                    |                  | Million pounds | ;                 |
| Chewing tobacco    |                  |                |                   |
| Plug-firm          | (2)              | 10.7           | 9.7               |
| Plug-moist         | (2)              | 5.3            | 4.8               |
| Twist              | 1.8              | 1.8            | 1.8               |
| Loose leaf         | 69.6             | 72.8           | 73.2              |
| Total              | ( <sup>2</sup> ) | 90.6           | 89.5              |
| Snuff-dry          | (2)              | 11.5           | 9.6               |
| Snuff-moist        | (2)              | 32.4           | 34.7              |
| Total              | · (²)            | 43.9           | 44.3              |
| Smoking tobacco in |                  |                |                   |
| bulk (exports)     | 12.5             | 10.9           | 7.6               |
|                    |                  | Millions       |                   |
| Small cigars       | 1,452            | 1,318          | 1,250             |

#### **Smoking and Chewing Tobacco Continue Down**

Smoking tobacco production and consumption for the year ending June 30 are showing a continuation of the downward trend that has prevailed since 1970. In the first 9 months of 1982/83, the output of domestic smoking tobacco declined about 2 percent from a year earlier. Imports rose a little, but domestic sales dropped 5 percent from a year earlier.