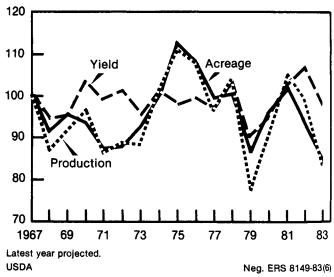

April planting intentions point to 9 percent less fluecured acreage than last year. Average growing conditions and acreage near growers' intentions would produce a crop of about 860 million pounds-off 14 percent from last year. So, total flue-cured supplies for 1983/84 may drop by about 30 million pounds, or around 1 percent. Even with reduced domestic and export demand, the smaller crop and higher support will likely result in slightly higher prices and lower loan receipts, although loan receipts could still be relatively large. USDA's Crop Production report, to be released on July 11, will include flue-cured production forecasts by State. Burley growers indicated they'd plant 13 percent fewer acres in 1983. At this point, burley production could be a fifth lower than in 1982.