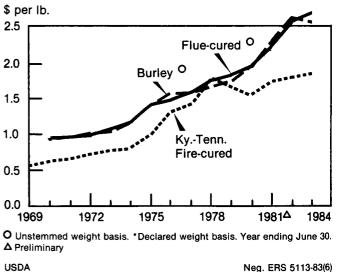

Supplies may increase again next marketing year because the rise in beginning stocks will likely offset an anticipated drop in the 1983 harvest. If acreage is near producers' planting intentions of late April and yields are average, marketings will be about 11 percent below 1982's 1.93 billion pounds. With a smaller crop and a 5to 8-percent hike in the price support level, auction prices may edge a little higher in 1983. However, domestic use could decline further because of retail cigarette price increases. Exports could remain at the reduced 1982 level. The economic recovery is expected to keep world consumption stable, but continued large supplies, high U.S. prices, and a relatively strong dollar will likely inhibit exports.

April planting intentions point to 9 percent less fluecured acreage than last year. Average growing conditions and acreage near growers' intentions would produce a crop of about 860 million pounds-off 14 percent from last year. So, total flue-cured supplies for 1983/84 may drop by about 30 million pounds, or around 1 percent. Even with reduced domestic and export demand, the smaller crop and higher support will likely result in slightly higher prices and lower loan receipts, although loan receipts could still be relatively large. USDA's Crop Production report, to be released on July 11, will include flue-cured production forecasts by State. Burley growers indicated they'd plant 13 percent fewer acres in 1983. At this point, burley production could be a fifth lower than in 1982.

Opening dates for the flue-cured auctions will be recommended to USDA in late June, and sales may start in mid-July. By April 15, growers had designated 92 percent of their marketable quota to auction warehouses. To receive price support, growers must plant within their acreage allotment, contribute 7 cents per pound of tobacco marketed to the no-net-cost fund, and certify that they did not use DDT, TDE, toxaphene, or endrin on their crops. The House Tobacco and Peanuts Subcommittee has proposed several legislative changes in the fluecured tobacco program, including freezing at the 1982 level price support in 1983 and 1984.