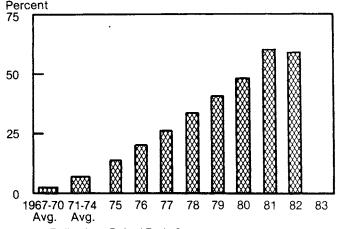

Cigarettes Low-Tar Market Share°

°15 mg. "Tar" or less. Federal Trade Commission Data Latest year estimated.

USDA