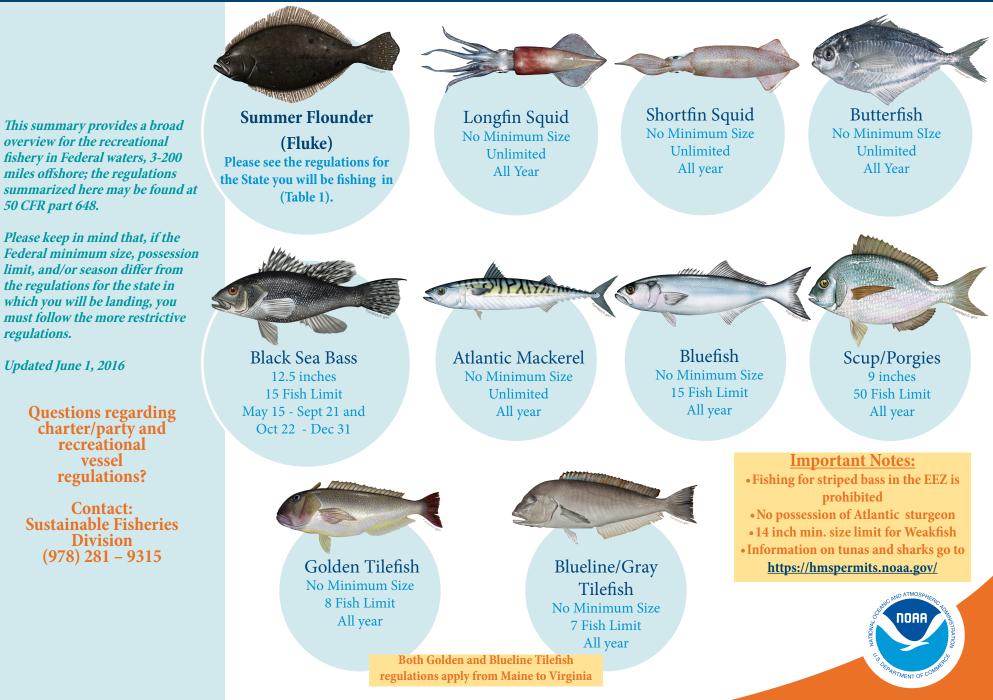

Please keep in mind that, if the Federal minimum size, possession limit, and/or season differ from the regulations for the state in which you will be landing, you must follow the more restrictive regulations.