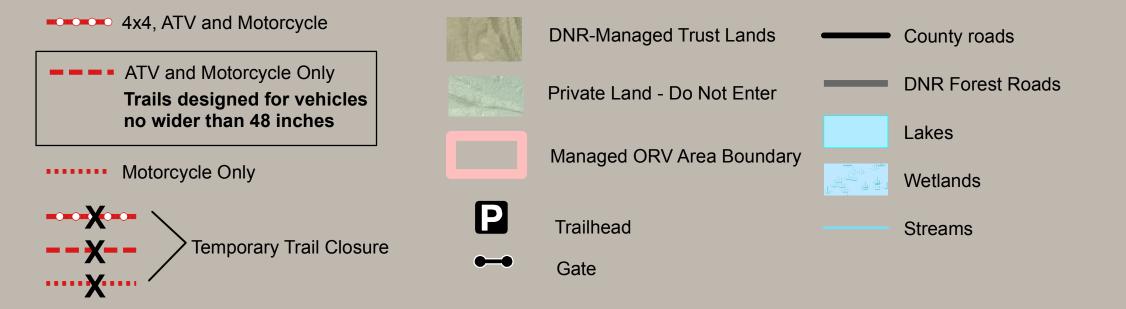

## Walker Valley Off-Road Vehicle Trails Map

## Walker Valley Forest

Please stay on designated trails. If a trail is not posted with DNR signs, and does not appear on DNR maps, it is not approved for public use.

2

1

3

4

**Note to Map Users:** Extreme care was used during the compilation of this map to ensure accuracy. However, due to changes in ownership and the need to rely on outside information, the Department of Natural Resources cannot accept responsibility for errors or omissions. Therefore, there are no warranties to accompany this material.

## CAUTION RIDE AT YOUR OWN RISK

5

6

Trail conditions can change at any time.

8

7

www.dnr.wa.gov