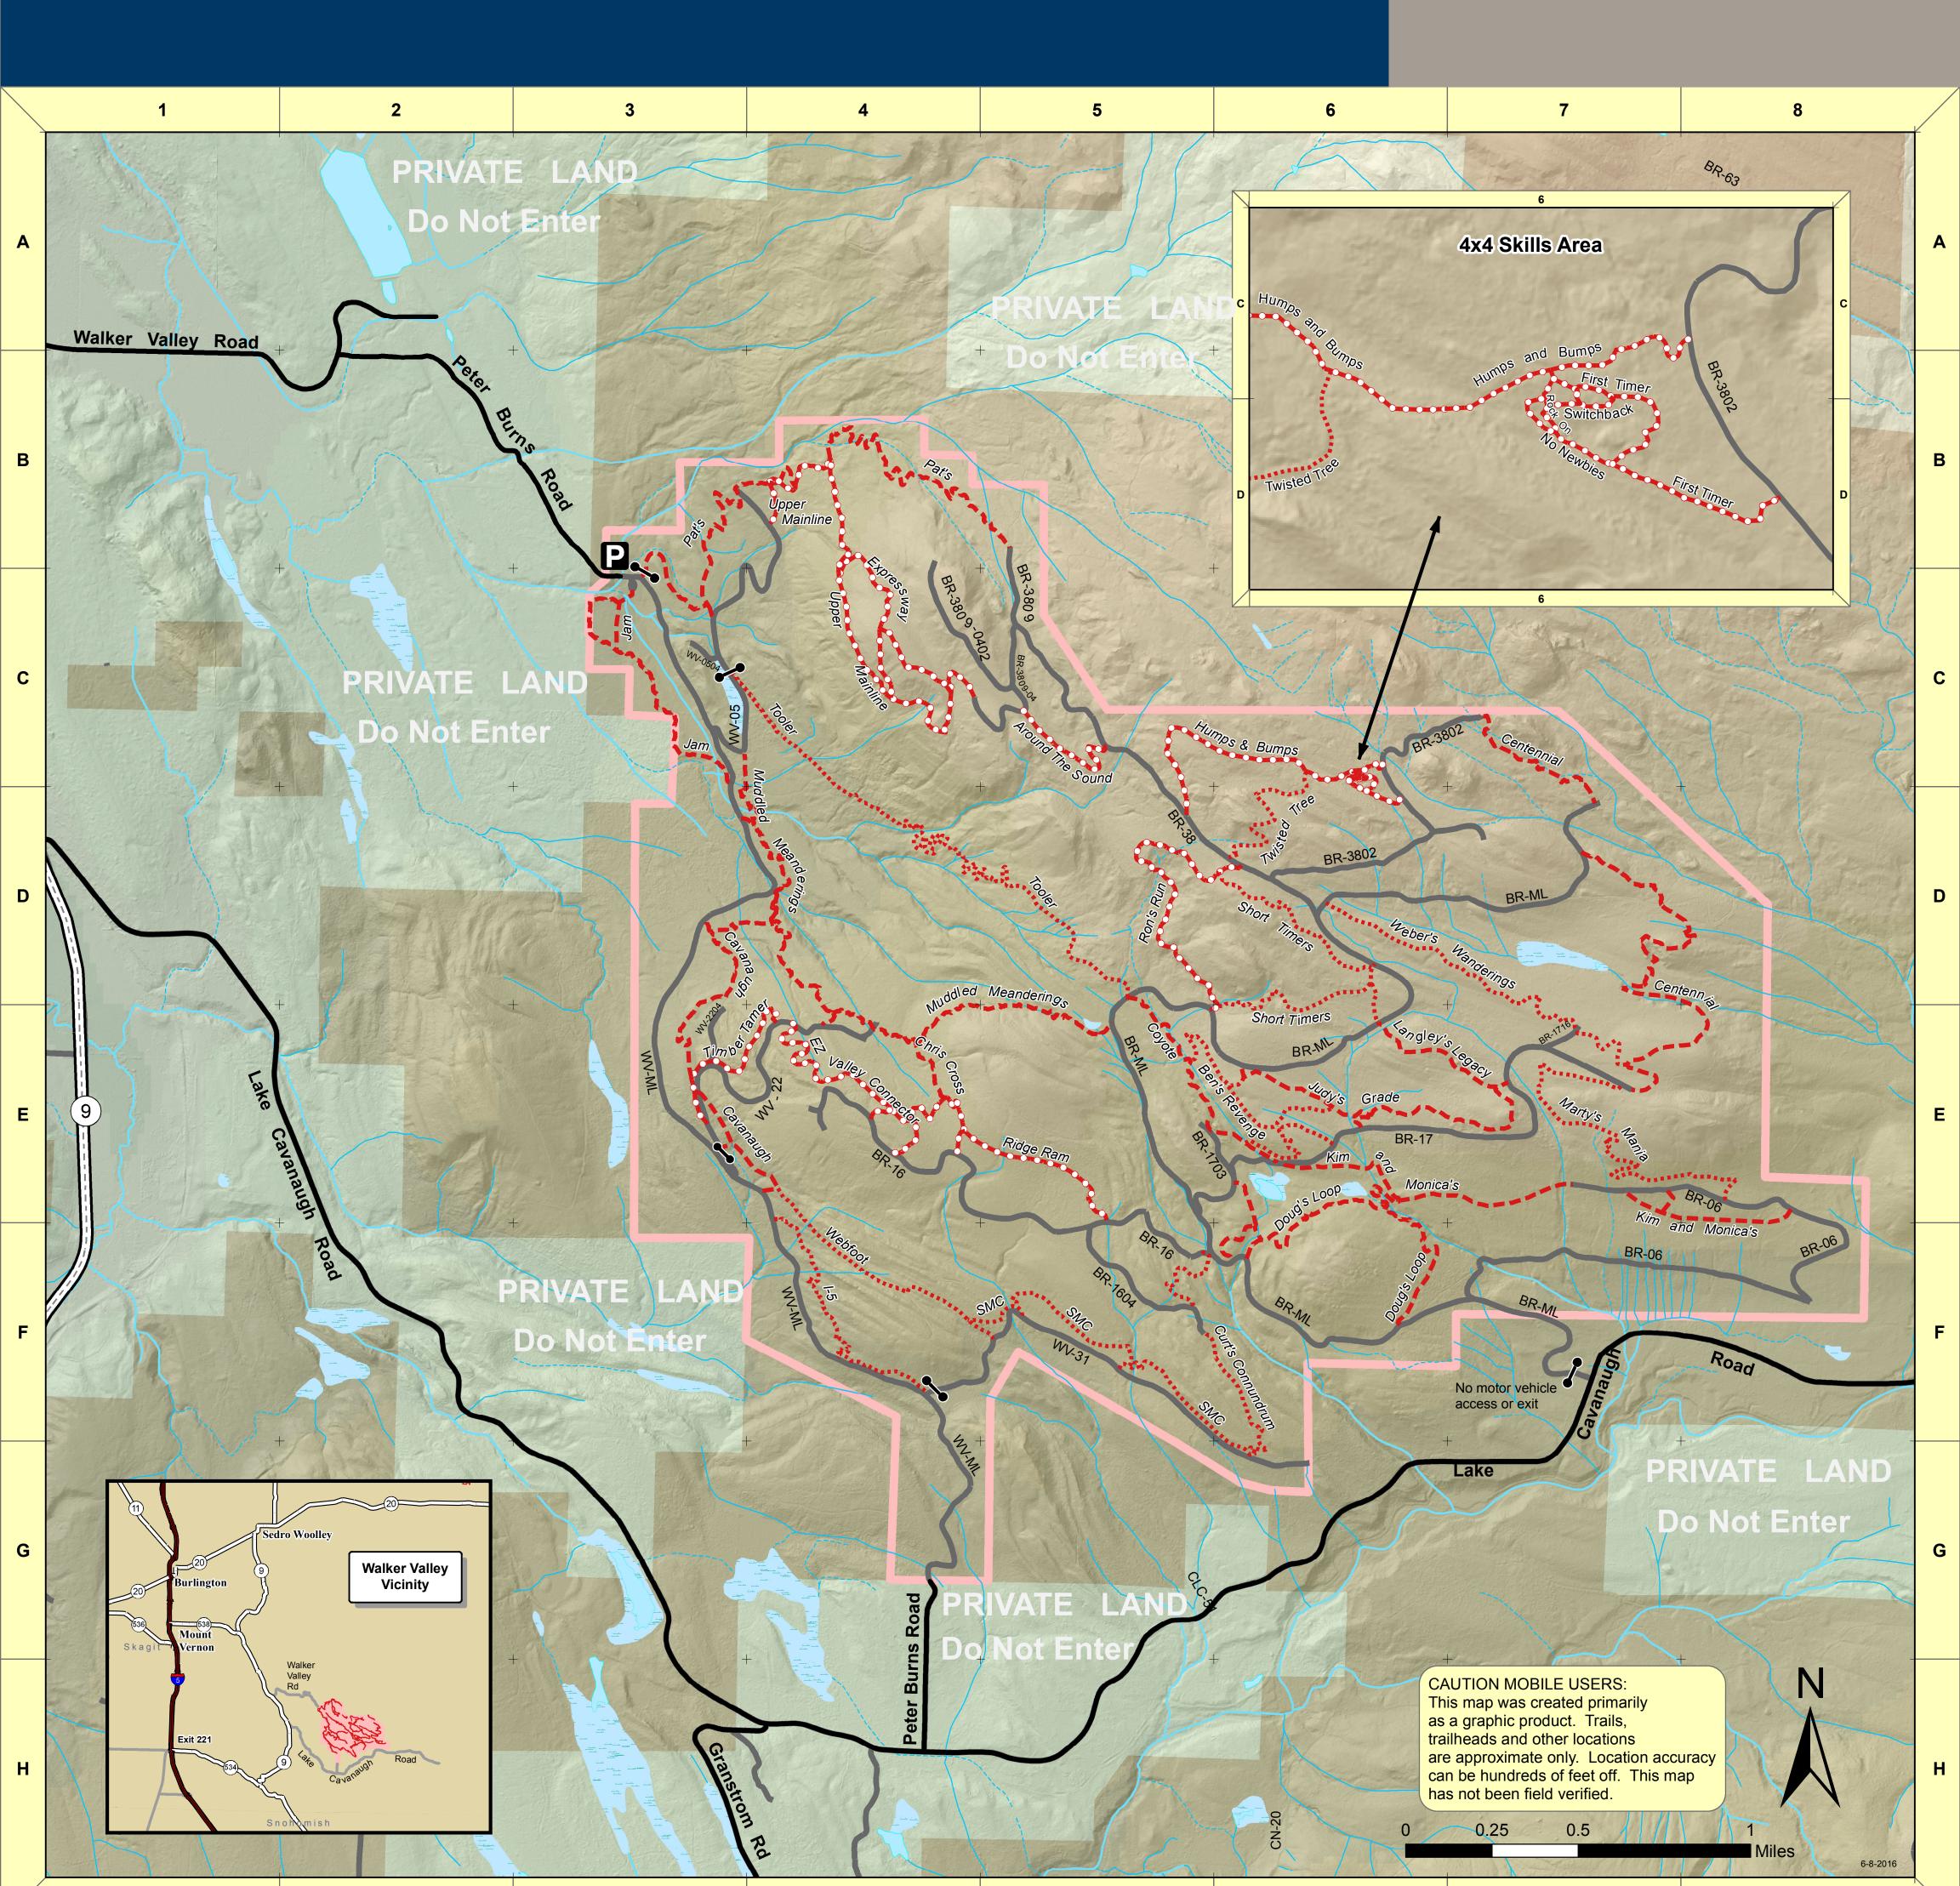

## Walker Valley Off-Road Vehicle Trails Map

## Walker Valley Forest

Please stay on designated trails. If a trail is not posted with DNR signs, and does not appear on DNR maps, it is not approved for public use.

2

1

3

4

**Note to Map Users:** Extreme care was used during the compilation of this map to ensure accuracy. However, due to changes in ownership and the need to rely on outside information, the Department of Natural Resources cannot accept responsibility for errors or omissions. Therefore, there are no warranties to accompany this material.

## CAUTION RIDE AT YOUR OWN RISK

5

6

Trail conditions can change at any time.

8

7

www.dnr.wa.gov