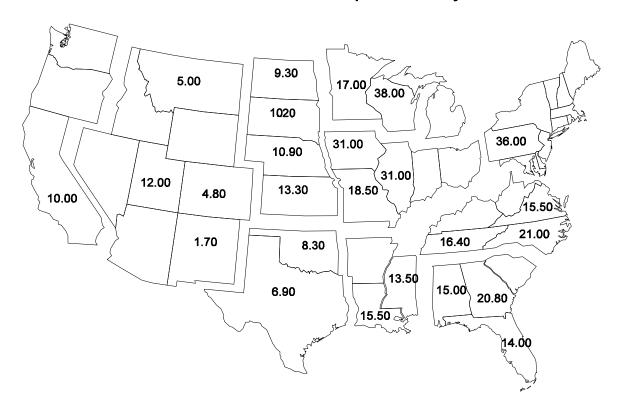

The average pasture cash rent for the U.S. increased 1.1 percent from \$8.80 to \$8.90 per acre. Regionally, the Northern Plains, Southern Plains, and Mountain regions all were up \$0.30 to \$0.40 per acre. The Northeast and Lake regions showed the largest pasture rents at \$29.00 and \$26.70 per acre, respectively.

States in the Northern Plains all showed increases in pasture cash rent of \$0.10 to \$0.40 while Wisconsin and Pennsylvania had the highest rates at \$38 and \$36 per acre. Colorado, Idaho, and New Mexico all had pasture rental rates below \$5 per acre.