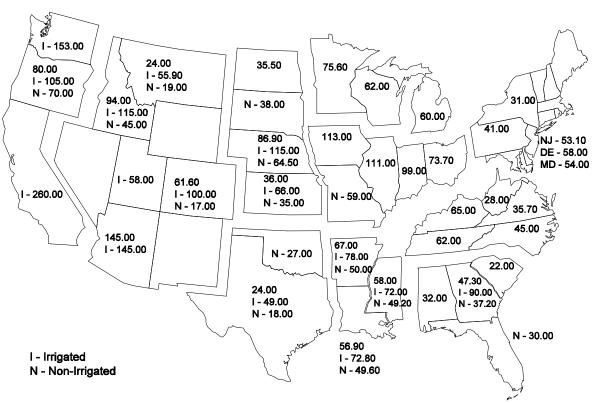

#### 1999 Cash Rents Slightly Higher

The average cash rent for U.S. cropland went up \$0.50 from last year to \$67.00 per acre. The Lake, Corn Belt, and Northern Plains, which account for the majority of cash rented cropland acreage, showed little change from 1998. The Lake region fell \$0.50 while the Corn Belt increased by \$1.00 and the Northern Plains was unchanged from the previous year.

The majority of States showed increases in rental rates while other States held at the same level or dropped slightly. California again had the highest cash rent for irrigated cropland at \$260 per acre. Illinois, Indiana, and Iowa had cropland rents at \$111, \$99, and \$113 per acre, respectively. Arizona, Colorado, Idaho, California, Oregon, and Washington all showed irrigated cropland exceeding \$100 per acre. States in the Corn Belt and Northern Plains all remained at the same level or showed slight increases except for Kansas and Nebraska which showed slight decreases.

### 1999 Cropland Cash Rent per Acre by State

Agricultural Cash Rents
July 1999

Agricultural Statistics Board
NASS, USDA

# Cropland Rented for Cash: Average Cash Rent per Acre, by Region and State, 1995-99 12

| Region, State and Land Type | 1995    | 1996             | 1997             | 1998             | 1999    |
|-----------------------------|---------|------------------|------------------|------------------|---------|
| and Dand Type               | Dollars | Dollars          | Dollars          | Dollars          | Dollars |
| Northeast:                  |         |                  |                  | 40.00            | 40.00   |
| DE                          | 61.10   | 64.30            | 60.00            | 58.00            | 58.00   |
| MD                          | 44.70   | 48.00            | 51.30            | *54.00           | 54.00   |
| NJ                          | 45.40   | 44.80            | 47.10            | 50.60            | 53.10   |
| NY                          | 25.10   | 29.00            | 29.20            | *32.00           | 31.00   |
| PA                          | 38.80   | 38.50            | 41.00            | 40.00            | 41.00   |
| Other States <sup>3</sup>   | 35.20   | 30.70            | ( <sup>4</sup> ) | ( <sup>4</sup> ) | (4      |
| Lake States:                |         |                  |                  | 69.50            | 69.00   |
| MI                          | 49.70   | 52.20            | 57.30            | 60.00            | 60.00   |
| MN                          | 70.10   | 73.80            | 75.60            | 77.40            | 75.60   |
| WI                          | 46.20   | 48.50            | 55.00            | 60.00            | 62.00   |
| Corn Belt:                  |         |                  |                  | 100.00           | 101.00  |
| IL                          | 99.70   | 106.00           | 109.00           | 111.00           | 111.00  |
| IN                          | 88.40   | 94.80            | 97.30            | 98.00            | 99.00   |
| IA                          | 99.60   | 105.00           | 110.00           | 113.00           | 113.00  |
| MO                          |         |                  |                  |                  |         |
| Non-Irrigated               | 51.10   | 50.00            | 56.00            | *57.00           | 59.00   |
| ОН                          | 67.10   | 70.80            | 72.50            | 73.20            | 73.70   |
| N. Plains:                  |         |                  |                  | 44.50            | 44.50   |
| KS                          |         |                  |                  | 36.80            | 36.00   |
| Irrigated                   |         | 66.30            | 69.00            | 67.00            | 66.00   |
| Non-irrigated               | 35.50   | 32.70            | 34.50            | 35.50            | 35.00   |
| NE                          |         |                  |                  | 88.40            | 86.90   |
| Irrigated                   | 111.10  | 112.00           | 116.00           | 117.00           | 115.00  |
| Non-Irrigated               | 57.20   | 60.00            | 63.40            | 65.70            | 64.50   |
| ND                          | 33.10   | 34.00            | 35.00            | 35.00            | 35.50   |
| SD                          |         |                  |                  |                  |         |
| Non-Irrigated               | 30.20   | 31.90            | 35.00            | 36.50            | 38.00   |
| Appalachian:                |         |                  |                  | 46.00            | 48.00   |
| KY                          | 52.80   | 64.00            | 70.00            | 65.00            | 65.00   |
| NC                          | 33.60   | 39.00            | 42.00            | 43.00            | 45.00   |
| TN                          | 43.00   | 48.30            | 56.50            | 57.00            | 62.00   |
| VA                          | 35.70   | 36.00            | 36.50            | 35.00            | 35.70   |
| WV                          | 30.00   | 32.00            | 32.00            | *29.00           | 28.00   |
| Southeast:                  |         |                  |                  | 41.00            | 39.50   |
| AL<br>FL                    | 36.20   | 39.00            | 35.00            | *35.00           | 32.00   |
| Non-Irrigated               | 22.50   | 30.00            | 31.00            | 30.00            | 30.00   |
|                             | 22.30   | 30.00            | 31.00            |                  |         |
| GA                          | 60.00   | 66.00            | 71.00            | 47.00            | 47.30   |
| Irrigated                   | 60.80   | 66.90            | 71.00            | *85.00           | 90.00   |
| Non-Irrigated               | 32.90   | 36.40            | 36.80            | *37.00           | 37.20   |
| SC                          | 23.50   | 23.80            | 24.00            | *22.50           | 22.00   |
| Delta States:               |         |                  |                  | 57.00            | 59.00   |
| AR                          | 50.50   | 4                | 72.00            | 70.00            | 67.00   |
| Irrigated                   | 58.70   | ( <sup>4</sup> ) | 73.00            | 80.00            | 78.00   |
| Non-Irrigated               | 48.40   | 48.80            | 53.00            | *53.00           | 50.00   |
| LA                          |         |                  |                  | 55.00            | 56.90   |
| Irrigated                   | 77.60   | 65.30            | 70.60            | *70.00           | 72.80   |
| Non-Irrigated               | 55.30   | 53.00            | 48.00            | 49.00            | 49.60   |
| MS                          |         |                  |                  | 55.60            | 58.00   |
| Irrigated                   | 70.00   | 70.00            | 71.20            | 67.30            | 72.00   |
| Non-Irrigated               | 41.60   | 45.00            | 49.00            | 47.90            | 49.20   |