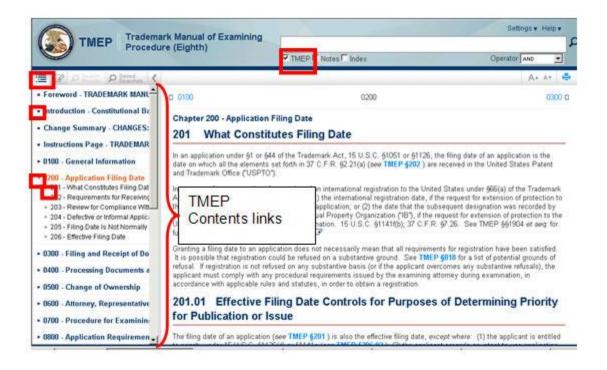

## **Browsing:**

Ensure that the TMEP box is checked and the TMEP Contents tab has been selected as the active tab on the left pane.

Click a specific chapter/subsection.

Click the triangle bullet to expand the list of corresponding subsections.

|   | TOC Legend                                            |
|---|-------------------------------------------------------|
| • | A square bullet denotes the lowest section.           |
| • | A side triangle bullet denotes a further subdivision. |
| • | A down triangle bullet lists the subdivisions.        |