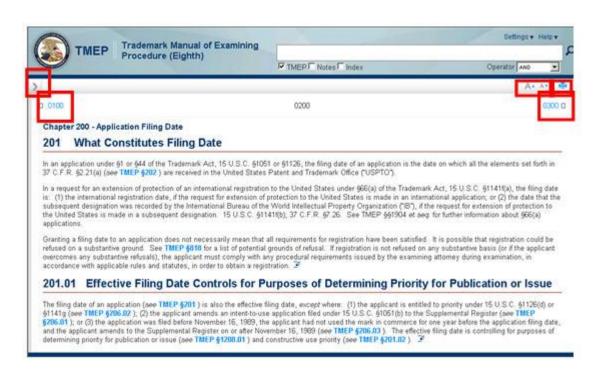

## **Document Viewer:**

□ 0100 □ 300 □ Access preceding and subsequent sections and/or chapters.