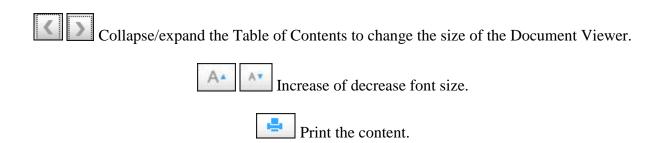

## **Document Viewer:**

□ 0100 □ 300 □ Access preceding and subsequent sections and/or chapters.