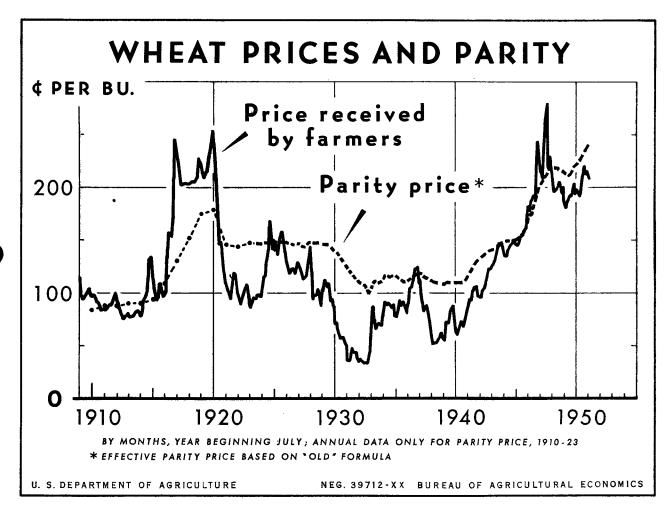

# SITUATION

BUREAU OF AGRICULTURAL ECONOMICS
UNITED STATES DEPARTMENT OF AGRICULTURE

WS-123

BAE

JULY 1951

Wheat prices have been below parity since May 1948, reflecting near-record harvests in the United States and favorable crops in importing countries. Wheat prices were above parity from May 1946 to May 1948, except for August 1946 and February 1948. Since 1920, they were also above parity in 1924-25, 1925-26, and 1936-37. In 1924, foreign demand for United States wheat increased as a result of a

very small crop in Canada. In 1925, the crop in the United States was small, and in 1936 United States supplies were greatly reduced following 4 years of short crops. In World War I, the world supply was small compared with demand, and prices in the United States rose considerably above parity. Since 1941, both the supply and demand have been very large.