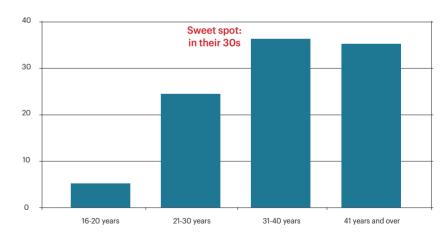

# The National is read by a broad range of nationalities and across all age ranges

Asian expatriates form the largest component of our readership, all of whom have been residing in the UAE for at least one year