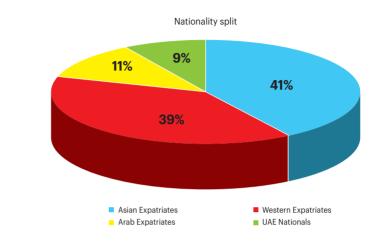

# The National is read by a broad range of nationalities and across all age ranges

Asian expatriates form the largest component of our readership, all of whom have been residing in the UAE for at least one year