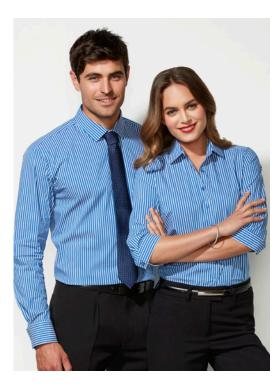

# **ZURICH SHIRT** S416ML/LT/LS

Cotton-Rich 72% Cotton, 25% Nylon, 3% Elastane

### **UNIQUE FEATURES**

- New Cotton-Rich Stretch Fabric both breathable and comfortable!
- Yarn-dyed Stripe for longer lasting colour
- Fresh colour palette in subtle tones that won't compete with your logo
- Fabric has a silky smooth surface feel with some ironing required
- Men's shirt has a contemporary narrow collar for a sleeker appearance
- Ladies Shirt is designed with fashionable diagonal piping detail on the sleeve and yoke
- Deep size range offering makes large group fittings a breeze!

### FITS LIKE

- Men's Classic fit like \$316ML Verve with twin shoulder pleats for movement
- Ladies Semi-fitted, shaped through the torso without being tight, similar to our S316LS Verve series