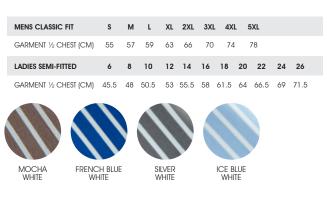

### FITS LIKE

- Men's Classic fit like \$316ML Verve with twin shoulder pleats for movement
- Ladies Semi-fitted, shaped through the torso without being tight, similar to our S316LS Verve series