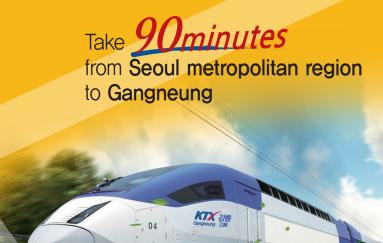

# Construction of the Double Track Railway between Gangneung and Wonju

· Project Title: Gangneung ~ Wonju Double Track Railway Project · Project Period: 2012 ~ 2017

· Maximum Speed: 250km/h

· Length: 120,3km (2,6km underground)