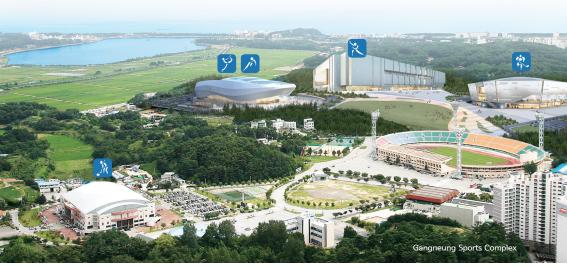

All Ice Sports for The Pyeongchang 2018 Olympic & Paralympic Winter Games will take place in **GANGNEUNG**, Korea

| 🖒 lce Hockey I       |                                                                                                                 |  |  |
|----------------------|-----------------------------------------------------------------------------------------------------------------|--|--|
| Sports               | · 1 Event (Men's Ice Hockey)                                                                                    |  |  |
| Facility<br>Overview | · Location : Gangneung Sports Complex<br>· Size : 10,000 seats and 1 ice rink<br>· Building area : 24,342㎡ (3F) |  |  |
|                      |                                                                                                                 |  |  |

| ce Hockey I          |                                                                                                                       |  |  |  |
|----------------------|-----------------------------------------------------------------------------------------------------------------------|--|--|--|
| Sports               | · 1 Event (Women's Ice Hockey)                                                                                        |  |  |  |
| Facility<br>Overview | · Location : Catholic Kwandong Universit<br>· Size : 6,000 seats and 1 ice rink<br>· Building area : 19,666㎡ (B1F-4F) |  |  |  |
|                      |                                                                                                                       |  |  |  |
|                      |                                                                                                                       |  |  |  |

| 📜 Curl               | X Curling                                                                                                                                |  |  |
|----------------------|------------------------------------------------------------------------------------------------------------------------------------------|--|--|
| Sports               | · 1 Discipline and 2 Events                                                                                                              |  |  |
| Facility<br>Overview | · Location : Gangneung Sports Complex<br>· Size : 3,500 seats, 2 ice rinks<br>and 4 curling sheets<br>· Building area : 17,213㎡ (B1F-4F) |  |  |