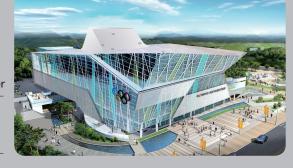

| 📜 Curl               | X Curling                                                                                                                                |  |  |
|----------------------|------------------------------------------------------------------------------------------------------------------------------------------|--|--|
| Sports               | · 1 Discipline and 2 Events                                                                                                              |  |  |
| Facility<br>Overview | · Location : Gangneung Sports Complex<br>· Size : 3,500 seats, 2 ice rinks<br>and 4 curling sheets<br>· Building area : 17,213㎡ (B1F-4F) |  |  |