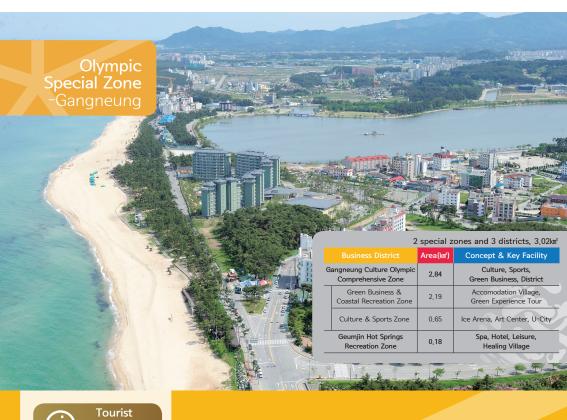

vents: 15 disciplines in 7 sports

### 12th Pyeongchang Paralympic Winter Games

Games period : March 9 ~ 18, 2018 (10days)

Venue: Snow Sports - Pyeongchang Mountain Cluster (Alpensia, Yongpyong, Bokwang, Jeongseon)

Ice Sports - Gangneung Coastal Cluster

(Gangneung Sports Complex, Catholic Kwandong University)

Scale: 50 countries, 3,000 participants Events: 6 disciplines in 6 sports





# Construction of the Double Track Railway between Gangneung and Wonju

· Project Title: Gangneung ~ Wonju Double Track Railway Project · Project Period: 2012 ~ 2017

· Maximum Speed: 250km/h

· Length: 120,3km (2,6km underground)

#### Construction of Highways

· Yeongdong Expressway No.1: 56,95km

· Dongseo Expressway : 71.7km

 $\cdot$  Expanding of Route 6: 42,96km · Expansion of Route 59: 20,3km





- www.gntour.go.kr
- 09:00 ~ 20:00
- · 033-1330 · 033-640-4414, 4531
- . 033-640-4537 033-646-6210





www.gangneung.go.kr

**GANGNEUNG CITY** Gangneung Winter Olympics Support Headquarters