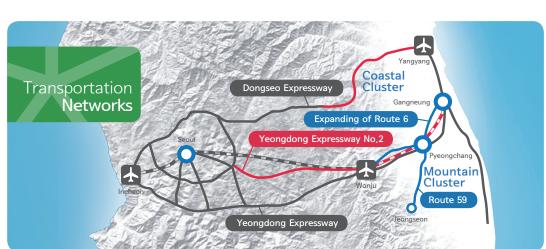

# Construction of the Double Track Railway between Gangneung and Wonju

· Project Title: Gangneung ~ Wonju Double Track Railway Project · Project Period: 2012 ~ 2017

· Maximum Speed: 250km/h

· Length: 120,3km (2,6km underground)

#### Construction of Highways

· Yeongdong Expressway No.1: 56,95km

· Dongseo Expressway : 71.7km

 $\cdot$  Expanding of Route 6: 42,96km · Expansion of Route 59: 20,3km

- www.gntour.go.kr
- 09:00 ~ 20:00
- · 033-1330 · 033-640-4414, 4531
- . 033-640-4537 033-646-6210