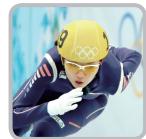

| 📜 Curl               | X Curling                                                                                                                                |  |  |
|----------------------|------------------------------------------------------------------------------------------------------------------------------------------|--|--|
| Sports               | · 1 Discipline and 2 Events                                                                                                              |  |  |
| Facility<br>Overview | · Location : Gangneung Sports Complex<br>· Size : 3,500 seats, 2 ice rinks<br>and 4 curling sheets<br>· Building area : 17,213㎡ (B1F-4F) |  |  |