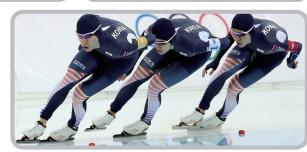

All Ice Sports for The Pyeongchang 2018 Olympic & Paralympic Winter Games will take place in **GANGNEUNG**, Korea

















| 🖒 lce Hockey I       |                                                                                                                 |  |  |
|----------------------|-----------------------------------------------------------------------------------------------------------------|--|--|
| Sports               | · 1 Event (Men's Ice Hockey)                                                                                    |  |  |
| Facility<br>Overview | · Location : Gangneung Sports Complex<br>· Size : 10,000 seats and 1 ice rink<br>· Building area : 24,342㎡ (3F) |  |  |
|                      |                                                                                                                 |  |  |

| ce Hockey I          |