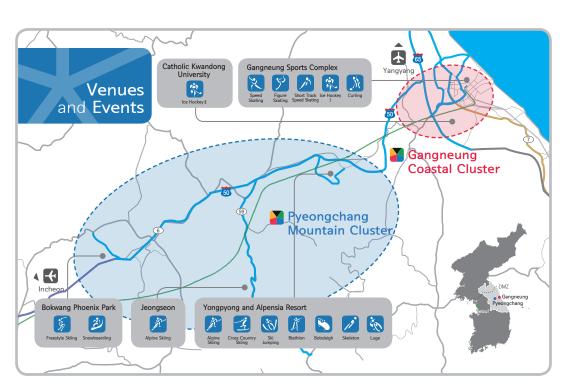

All Ice Sports for The Pyeongchang 2018 Olympic & Paralympic Winter Games will take place in **GANGNEUNG**, Korea

| 🖒 lce Hockey I       |                                                                                                                 |  |  |
|----------------------|-----------------------------------------------------------------------------------------------------------------|--|--|
| Sports               | · 1 Event (Men's Ice Hockey)                                                                                    |  |  |
| Facility<br>Overview | · Location : Gangneung Sports Complex<br>· Size : 10,000 seats and 1 ice rink<br>· Building area : 24,342㎡ (3F) |  |  |
|                      |                                                                                                                 |  |  |

| ce Hockey I          |                                                                                                                       |  |  |  |
|----------------------|-----------------------------------------------------------------------------------------------------------------------|--|--|--|
| Sports               | · 1 Event (Women's Ice Hockey)                                                                                        |  |  |  |
| Facility<br>Overview | · Location : Catholic Kwandong Universit<br>· Size : 6,000 seats and 1 ice rink<br>· Building area : 19,666㎡ (B1F-4F) |  |  |  |
|                      |                                                                                                                       |  |  |  |
|                      |                                                                                                                       |  |  |  |

| 📜 Curl               | X Curling                                                                                                                                |  |  |
|----------------------|------------------------------------------------------------------------------------------------------------------------------------------|--|--|
| Sports               | · 1 Discipline and 2 Events                                                                                                              |  |  |
| Facility<br>Overview | · Location : Gangneung Sports Complex<br>· Size : 3,500 seats, 2 ice rinks<br>and 4 curling sheets<br>· Building area : 17,213㎡ (B1F-4F) |  |  |

#### 23rd Pyeongchang Olympic Winter Games

Games period: February 9 ~ 25, 2018 (17days)

Venue: Snow Sports - Pyeongchang Mountain Cluster Ice Sports - Gangneung Coastal Cluster

(Alpensia, Yongpyong, Bokwang, Jeongseon)

(Gangneung Sports Complex, Catholic Kwandong University)

Scale: 100 countries, 50,000 participants Events: 15 disciplines in 7 sports

### 12th Pyeongchang Paralympic Winter Games

Games period : March 9 ~ 18, 2018 (10days)

Venue: Snow Sports - Pyeongchang Mountain Cluster (Alpensia, Yongpyong, Bokwang, Jeongseon)

Ice Sports - Gangneung Coastal Cluster

(Gangneung Sports Complex, Catholic Kwandong University)

Scale: 50 countries, 3,000 participants Events: 6 disciplines in 6 sports