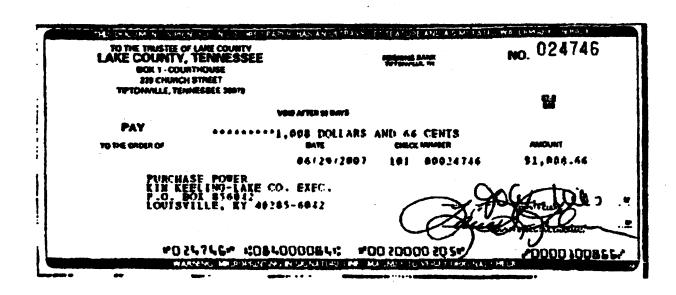

Exhibit B: one check representative of 185 of the 191 checks issued with

Ms. Keeling's name on the second line of the payee section

Exhibits C, D: two checks without Ms. Keeling's name in the payee section, but

|          | Check            | Check              |                                  |          |                    |                                |
|----------|------------------|--------------------|----------------------------------|----------|--------------------|--------------------------------|
|          | Number           | Date               | Payee                            |          | Amount             |                                |
|          |                  |                    | _                                |          |                    |                                |
| 1        | 20814            | 10-18-05           | Purchase Power                   | \$       | 607.46             |                                |
| 2        | 20970            | 11-10-05           | Purchase Power                   |          | 920.00             |                                |
| 3        | 21026            | 11-18-05           | Purchase Power                   |          | 400.00             |                                |
| 4        | 21093            | 12-2-05            | Purchase Power                   |          | 550.00             |                                |
| 5        | 21161            | 12-15-05           | Purchase Power                   |          | 1,435.65           |                                |
| 6        | 21277            | 1-6-06             | Purchase Power                   |          | 750.00             |                                |
| 7        | 21386            | 1-27-06            | Purchase Power                   |          | 700.00             |                                |
| 8<br>9   | 21464            | 2-13-06            | Purchase Power                   |          | 600.00             |                                |
| 9<br>10  | 21552            | 2-28-06<br>3-10-06 | Purchase Power Purchase Power    |          | 600.00             |                                |
| 11       | $21670 \\ 21725$ |                    |                                  |          | 600.00             |                                |
| 12       | 21725<br>21807   | 3-17-06            | Purchase Power<br>Purchase Power |          | 500.00             |                                |
| 13       |                  | 3-24-06            |                                  |          | 1,060.00           |                                |
| 14       | 21896<br>21967   | 4-7-06             | Purchase Power                   |          | 400.00             |                                |
| 15       | 22008            | 4-18-06<br>4-28-06 | Purchase Power Purchase Power    |          | 400.00             |                                |
| 16       | 22049            | 5-5-06             | Purchase Power                   |          | 1,300.00<br>500.00 |                                |
| 17       | 22049<br>22074   | 5-10-06            | Purchase Power                   |          |                    |                                |
| 18       | 22125            | 5-10-06<br>5-19-06 | Purchase Power                   |          | 400.00             |                                |
| 19       | 22125<br>22195   | 6-2-06             | Purchase Power                   |          | 600.00<br>1,000.00 |                                |
| 10       | 22133            | 0-2-00             | rurchase rower                   |          | 1,000.00           |                                |
|          | Total 2005-06    | 3                  |                                  | \$       | 13,323.11          |                                |
|          |                  |                    |                                  | <u>*</u> | 10,020.11          |                                |
| 20       | 22413            | 7-7-06             | Purchase Power                   | \$       | 400.00             |                                |
| 21       | 22460            | 7-14-06            | Purchase Power                   |          | 925.17             |                                |
| 22       | 22559            | 7-21-06            | Purchase Power                   |          | 1,050.00           |                                |
| 23       | 22667            | 8-9-06             | Purchase Power                   |          | 500.00             |                                |
| 24       | 22787            | 8-25-06            | <b>Purchase Power</b>            |          | 800.00             |                                |
| 25       | 22828            | 9-1-06             | Purchase Power                   |          | 1,400.00           |                                |
| 26       | 22869            | 9-8-06             | Purchase Power                   |          | 645.50             |                                |
| 27       | 23014            | 10-2-06            | Purchase Power                   |          | 1,000.00           |                                |
| 28       | 23047            | 10-6-06            | Purchase Power                   |          | 500.00             |                                |
| 29       | 23185            | 10-30-06           | Purchase Power                   |          | 1,500.00           |                                |
| 30       | 23267            | 11-9-06            | Purchase Power                   |          | 800.00             |                                |
| 31       | 23363            | 11-27-06           | Purchase Power                   |          | 700.00             |                                |
| 32       | 23385            | 12-1-06            | Purchase Power                   |          | 1,050.00           |                                |
| 33       | 23458            | 12-11-06           | Purchase Power                   |          | 500.00             |                                |
| 34       | 23564            | 12-29-06           | Purchase Power                   |          | 1,000.00           |                                |
| 35       | 23835            | 2-9-07             | Purchase Power                   |          | 1,200.00           |                                |
| 36       | 23953            | 2-28-07            | Purchase Power                   |          | 1,500.00           |                                |
| 37       | 23994            | 3-9-07             | Purchase Power                   |          | 700.00             |                                |
| 38       | 24094            | 3-26-07            | Purchase Power                   |          | 400.00             |                                |
| 39       | 24126            | 4-2-07             | Purchase Power                   |          | 800.00             |                                |
| 40       | 24203            | 4-13-07            | Purchase Power                   |          | 500.00             |                                |
| 41       | 24252            | 4-20-07            | Purchase Power                   |          | 1,000.00           |                                |
| 42       | 24276            | 4-24-07            | Purchase Power                   |          | 350.00             |                                |
| 43       | 24313            | 5-4-07             | Purchase Power                   |          | 1,250.00           | C - E-1334                     |
| 44       | 24366            | 5-11-07            | Purchase Power                   |          | 700.00             | See Exhibit B                  |
| 45<br>46 | 24418            | 5-18-07            | Purchase Power                   |          | 972.27             | See Exhibit C                  |
| 46<br>47 | 24452            | 5-30-07            | Purchase Power                   |          | 1,370.30           | See Exhibit H                  |
| 47<br>48 | $24731 \\ 24746$ | 6-26-07<br>6-29-07 | Purchase Power<br>Purchase Power |          | 723.00<br>1.008.66 | See Exhibit E<br>See Exhibit F |
| 40       | 24140            | 6-29-07            | r urchase Power                  |          | 1,008.66           | Dec tryilloit L                |
|          | Total 2006-07    | 7                  |                                  | \$       | 25,244.90          |                                |