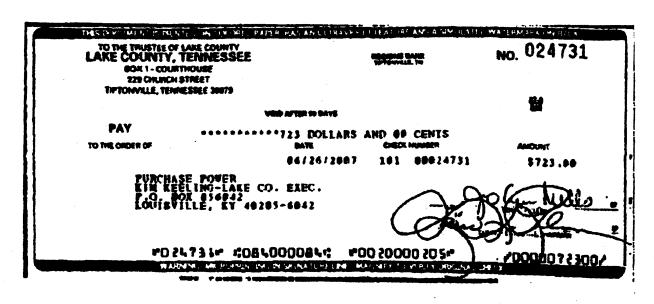

|          | Check            | Check              |                                  |          |                    |                                |
|----------|------------------|--------------------|----------------------------------|----------|--------------------|--------------------------------|
|          | Number           | Date               | Payee                            |          | Amount             |                                |
|          |                  |                    | _                                |          |                    |                                |
| 1        | 20814            | 10-18-05           | Purchase Power                   | \$       | 607.46             |                                |
| 2        | 20970            | 11-10-05           | Purchase Power                   |          | 920.00             |                                |
| 3        | 21026            | 11-18-05           | Purchase Power                   |          | 400.00             |                                |
| 4        | 21093            | 12-2-05            | Purchase Power                   |          | 550.00             |                                |
| 5        | 21161            | 12-15-05           | Purchase Power                   |          | 1,435.65           |                                |
| 6        | 21277            | 1-6-06             | Purchase Power                   |          | 750.00             |                                |
| 7        | 21386            | 1-27-06            | Purchase Power                   |          | 700.00             |                                |
| 8<br>9   | 21464            | 2-13-06            | Purchase Power                   |          | 600.00             |                                |
| 9<br>10  | 21552            | 2-28-06<br>3-10-06 | Purchase Power Purchase Power    |          | 600.00             |                                |
| 11       | $21670 \\ 21725$ |                    |                                  |          | 600.00             |                                |
| 12       | 21725<br>21807   | 3-17-06            | Purchase Power<br>Purchase Power |          | 500.00             |                                |
| 13       |                  | 3-24-06            |                                  |          | 1,060.00           |                                |
| 14       | 21896<br>21967   | 4-7-06             | Purchase Power                   |          | 400.00             |                                |
| 15       | 22008            | 4-18-06<br>4-28-06 | Purchase Power Purchase Power    |          | 400.00             |                                |
| 16       | 22049            | 5-5-06             | Purchase Power                   |          | 1,300.00<br>500.00 |                                |
| 17       | 22049<br>22074   | 5-10-06            | Purchase Power                   |          |                    |                                |
| 18       | 22125            | 5-10-06<br>5-19-06 | Purchase Power                   |          | 400.00             |                                |
| 19       | 22125<br>22195   | 6-2-06             | Purchase Power                   |          | 600.00<br>1,000.00 |                                |
| 10       | 22133            | 0-2-00             | rurchase rower                   |          | 1,000.00           |                                |
|          | Total 2005-06    | 3                  |                                  | \$       | 13,323.11          |                                |
|          |                  |                    |                                  | <u>*</u> | 10,020.11          |                                |
| 20       | 22413            | 7-7-06             | Purchase Power                   | \$       | 400.00             |                                |
| 21       | 22460            | 7-14-06            | Purchase Power                   |          | 925.17             |                                |
| 22       | 22559            | 7-21-06            | Purchase Power                   |          | 1,050.00           |                                |
| 23       | 22667            | 8-9-06             | Purchase Power                   |          | 500.00             |                                |
| 24       | 22787            | 8-25-06            | <b>Purchase Power</b>            |          | 800.00             |                                |
| 25       | 22828            | 9-1-06             | Purchase Power                   |          | 1,400.00           |                                |
| 26       | 22869            | 9-8-06             | Purchase Power                   |          | 645.50             |                                |
| 27       | 23014            | 10-2-06            | Purchase Power                   |          | 1,000.00           |                                |
| 28       | 23047            | 10-6-06            | Purchase Power                   |          | 500.00             |                                |
| 29       | 23185            | 10-30-06           | Purchase Power                   |          | 1,500.00           |                                |
| 30       | 23267            | 11-9-06            | Purchase Power                   |          | 800.00             |                                |
| 31       | 23363            | 11-27-06           | Purchase Power                   |          | 700.00             |                                |
| 32       | 23385            | 12-1-06            | Purchase Power                   |          | 1,050.00           |                                |
| 33       | 23458            | 12-11-06           | Purchase Power                   |          | 500.00             |                                |
| 34       | 23564            | 12-29-06           | Purchase Power                   |          | 1,000.00           |                                |
| 35       | 23835            | 2-9-07             | Purchase Power                   |          | 1,200.00           |                                |
| 36       | 23953            | 2-28-07            | Purchase Power                   |          | 1,500.00           |                                |
| 37       | 23994            | 3-9-07             | Purchase Power                   |          | 700.00             |                                |
| 38       | 24094            | 3-26-07            | Purchase Power                   |          | 400.00             |                                |
| 39       | 24126            | 4-2-07             | Purchase Power                   |          | 800.00             |                                |
| 40       | 24203            | 4-13-07            | Purchase Power                   |          | 500.00             |                                |
| 41       | 24252            | 4-20-07            | Purchase Power                   |          | 1,000.00           |                                |
| 42       | 24276            | 4-24-07            | Purchase Power                   |          | 350.00             |                                |
| 43       | 24313            | 5-4-07             | Purchase Power                   |          | 1,250.00           | C - E-1334                     |
| 44       | 24366            | 5-11-07            | Purchase Power                   |          | 700.00             | See Exhibit B                  |
| 45<br>46 | 24418            | 5-18-07            | Purchase Power                   |          | 972.27             | See Exhibit C                  |
| 46<br>47 | 24452            | 5-30-07            | Purchase Power                   |          | 1,370.30           | See Exhibit H                  |
| 47<br>48 | $24731 \\ 24746$ | 6-26-07<br>6-29-07 | Purchase Power<br>Purchase Power |          | 723.00<br>1.008.66 | See Exhibit E<br>See Exhibit F |
| 40       | 24140            | 6-29-07            | r urchase Power                  |          | 1,008.66           | Dec tryilloit L                |
|          | Total 2006-07    | 7                  |                                  | \$       | 25,244.90          |                                |

Exhibit A

|           | Check         | $\mathbf{Check}$ |                |                 |               |
|-----------|---------------|------------------|----------------|-----------------|---------------|
|           | Number        | Date             | Payee          | Amount          |               |
| 40        |               |                  |                |                 |               |
| 49        | 24783         | 7-9-07           | Purchase Power | \$<br>1,666.07  | See Exhibit G |
| 50        | 24861         | 7-20-07          | Purchase Power | 1,700.00        |               |
| 51        | 24895         | 7-31-07          | Purchase Power | 550.00          |               |
| 52        | 24918         | 8-3-07           | Purchase Power | 600.00          |               |
| 53        | 24952         | 8-10-07          | Purchase Power | 1,050.00        |               |
| 54        | 25029         | 8-23-07          | Purchase Power | 1,000.00        |               |
| 55        | 25127         | 9-5-07           | Purchase Power | 1,000.00        |               |
| 56        | 25172         | 9-7-07           | Purchase Power | 950.00          |               |
| 57        | 25262         | 9-21-07          | Purchase Power | 800.00          |               |
| 58        | 25318         | 10-2-07          | Purchase Power | 1,050.00        |               |
| 59        | 25339         | 10-4-07          | Purchase Power | 500.00          |               |
| 60        | 25417         | 10-15-07         | Purchase Power | 1,600.00        |               |
| 61        | 25481         | 11-2-07          | Purchase Power | 1,000.00        |               |
| 62        | 25515         | 11-9-07          | Purchase Power | 800.00          |               |
| 63        | 25567         | 11-16-07         | Purchase Power | 1,500.00        |               |
| 64        | 25600         | 11-21-07         | Purchase Power | 800.00          |               |
| 65        | 25706         | 11-30-07         | Purchase Power | 1,500.00        |               |
| 66        | 25744         | 12-7-07          | Purchase Power | 800.00          |               |
| 67        | 25810         | 12-14-07         | Purchase Power | 1,500.00        |               |
| 68        | <b>25848</b>  | 12-19-07         | Purchase Power | 500.00          |               |
| 69        | 25874         | 12 - 28 - 07     | Purchase Power | 1,511.00        |               |
| 70        | 25902         | 1-2-08           | Purchase Power | 500.00          |               |
| 71        | 25955         | 1-11-08          | Purchase Power | 500.00          |               |
| <b>72</b> | 26013         | 1-18-08          | Purchase Power | 600.00          |               |
| 73        | 26058         | 1-31-08          | Purchase Power | 1,500.00        |               |
| <b>74</b> | 26130         | 2-8-08           | Purchase Power | 1,700.00        |               |
| <b>75</b> | 26238         | 2-21-08          | Purchase Power | 1,000.00        |               |
| <b>76</b> | 26304         | 3-4-08           | Purchase Power | 1,200.00        |               |
| 77        | 26339         | 3-6-08           | Purchase Power | 500.00          |               |
| 78        | 26420         | 3-20-08          | Purchase Power | 1,500.00        |               |
| 79        | 26454         | 3-28-08          | Purchase Power | 800.00          |               |
| 80        | 26551         | 4-4-08           | Purchase Power | 1,200.00        |               |
| 81        | 26667         | 4-11-08          | Purchase Power | 600.00          |               |
| 82        | 26719         | 4-18-08          | Purchase Power | 1,400.00        |               |
| 83        | 27412         | 5-2-08           | Purchase Power | 1,150.00        |               |
| 84        | 27429         | 5-6-08           | Purchase Power | 2,413.68        |               |
| 85        | 27513         | 5-15-08          | Purchase Power | 1,400.00        |               |
| 86        | 27568         | 5-30-08          | Purchase Power | 2,837.08        |               |
| 87        | 27707         | 6-13-08          | Purchase Power | 1,500.00        |               |
| 88        | 27754         | 6-18-08          | Purchase Power | 800.00          |               |
| 89        | 27802         | 6-25-08          | Purchase Power | 800.00          |               |
| 90        | 27824         | 6-27-08          | Purchase Power | 1,041.00        |               |
|           | //1 000F 00   |                  |                | <br>            |               |
|           | Total 2007-08 |                  |                | \$<br>47,318.83 |               |