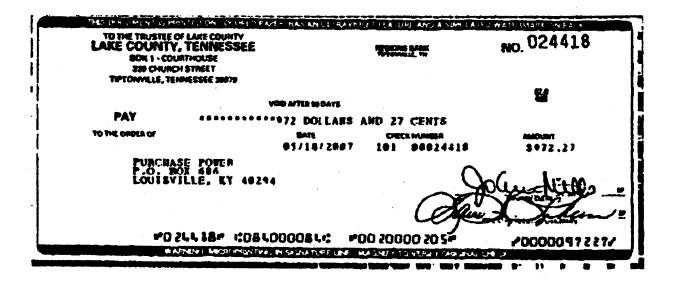

|          | Check            | Check              |                                  |          |                    |                                |
|----------|------------------|--------------------|----------------------------------|----------|--------------------|--------------------------------|
|          | Number           | Date               | Payee                            |          | Amount             |                                |
|          |                  |                    | _                                |          |                    |                                |
| 1        | 20814            | 10-18-05           | Purchase Power                   | \$       | 607.46             |                                |
| 2        | 20970            | 11-10-05           | Purchase Power                   |          | 920.00             |                                |
| 3        | 21026            | 11-18-05           | Purchase Power                   |          | 400.00             |                                |
| 4        | 21093            | 12-2-05            | Purchase Power                   |          | 550.00             |                                |
| 5        | 21161            | 12-15-05           | Purchase Power                   |          | 1,435.65           |                                |
| 6        | 21277            | 1-6-06             | Purchase Power                   |          | 750.00             |                                |
| 7        | 21386            | 1-27-06            | Purchase Power                   |          | 700.00             |                                |
| 8<br>9   | 21464            | 2-13-06            | Purchase Power                   |          | 600.00             |                                |
| 9<br>10  | 21552            | 2-28-06<br>3-10-06 | Purchase Power Purchase Power    |          | 600.00             |                                |
| 11       | $21670 \\ 21725$ |                    |                                  |          | 600.00             |                                |
| 12       | 21725<br>21807   | 3-17-06            | Purchase Power<br>Purchase Power |          | 500.00             |                                |
| 13       |                  | 3-24-06            |                                  |          | 1,060.00           |                                |
| 14       | 21896<br>21967   | 4-7-06             | Purchase Power                   |          | 400.00             |                                |
| 15       | 22008            | 4-18-06<br>4-28-06 | Purchase Power Purchase Power    |          | 400.00             |                                |
| 16       | 22049            | 5-5-06             | Purchase Power                   |          | 1,300.00<br>500.00 |                                |
| 17       | 22049<br>22074   | 5-10-06            | Purchase Power                   |          |                    |                                |
| 18       | 22125            | 5-10-06<br>5-19-06 | Purchase Power                   |          | 400.00             |                                |
| 19       | 22125<br>22195   | 6-2-06             | Purchase Power                   |          | 600.00<br>1,000.00 |                                |
| 10       | 22133            | 0-2-00             | rurchase rower                   |          | 1,000.00           |                                |
|          | Total 2005-06    | 3                  |                                  | \$       | 13,323.11          |                                |
|          |                  |                    |                                  | <u>*</u> | 10,020.11          |                                |
| 20       | 22413            | 7-7-06             | Purchase Power                   | \$       | 400.00             |                                |
| 21       | 22460            | 7-14-06            | Purchase Power                   |          | 925.17             |                                |
| 22       | 22559            | 7-21-06            | Purchase Power                   |          | 1,050.00           |                                |
| 23       | 22667            | 8-9-06             | Purchase Power                   |          | 500.00             |                                |
| 24       | 22787            | 8-25-06            | <b>Purchase Power</b>            |          | 800.00             |                                |
| 25       | 22828            | 9-1-06             | Purchase Power                   |          | 1,400.00           |                                |
| 26       | 22869            | 9-8-06             | Purchase Power                   |          | 645.50             |                                |
| 27       | 23014            | 10-2-06            | Purchase Power                   |          | 1,000.00           |                                |
| 28       | 23047            | 10-6-06            | Purchase Power                   |          | 500.00             |                                |
| 29       | 23185            | 10-30-06           | Purchase Power                   |          | 1,500.00           |                                |
| 30       | 23267            | 11-9-06            | Purchase Power                   |          | 800.00             |                                |
| 31       | 23363            | 11-27-06           | Purchase Power                   |          | 700.00             |                                |
| 32       | 23385            | 12-1-06            | Purchase Power                   |          | 1,050.00           |                                |
| 33       | 23458            | 12-11-06           | Purchase Power                   |          | 500.00             |                                |
| 34       | 23564            | 12-29-06           | Purchase Power                   |          | 1,000.00           |                                |
| 35       | 23835            | 2-9-07             | Purchase Power                   |          | 1,200.00           |                                |
| 36       | 23953            | 2-28-07            | Purchase Power                   |          | 1,500.00           |                                |
| 37       | 23994            | 3-9-07             | Purchase Power                   |          | 700.00             |                                |
| 38       | 24094            | 3-26-07            | Purchase Power                   |          | 400.00             |                                |
| 39       | 24126            | 4-2-07             | Purchase Power                   |          | 800.00             |                                |
| 40       | 24203            | 4-13-07            | Purchase Power                   |          | 500.00             |                                |
| 41       | 24252            | 4-20-07            | Purchase Power                   |          | 1,000.00           |                                |
| 42       | 24276            | 4-24-07            | Purchase Power                   |          | 350.00             |                                |
| 43       | 24313            | 5-4-07             | Purchase Power                   |          | 1,250.00           | C - E-1334                     |
| 44       | 24366            | 5-11-07            | Purchase Power                   |          | 700.00             | See Exhibit B                  |
| 45<br>46 | 24418            | 5-18-07            | Purchase Power                   |          | 972.27             | See Exhibit C                  |
| 46<br>47 | 24452            | 5-30-07            | Purchase Power                   |          | 1,370.30           | See Exhibit H                  |
| 47<br>48 | $24731 \\ 24746$ | 6-26-07<br>6-29-07 | Purchase Power<br>Purchase Power |          | 723.00<br>1.008.66 | See Exhibit E<br>See Exhibit F |
| 40       | 24140            | 6-29-07            | r urchase Power                  |          | 1,008.66           | Dec tryilloit L                |
|          | Total 2006-07    | 7                  |                                  | \$       | 25,244.90          |                                |

Exhibit A

|           | Check         | $\mathbf{Check}$ |                |                 |               |
|-----------|---------------|------------------|----------------|-----------------|---------------|
|           | Number        | Date             | Payee          | Amount          |               |
| 40        |               |                  |                |                 |               |
| 49        | 24783         | 7-9-07           | Purchase Power | \$<br>1,666.07  | See Exhibit G |
| 50        | 24861         | 7-20-07          | Purchase Power | 1,700.00        |               |
| 51        | 24895         | 7-31-07          | Purchase Power | 550.00          |               |
| 52        | 24918         | 8-3-07           | Purchase Power | 600.00          |               |
| 53        | 24952         | 8-10-07          | Purchase Power | 1,050.00        |               |
| 54        | 25029         | 8-23-07          | Purchase Power | 1,000.00        |               |
| 55        | 25127         | 9-5-07           | Purchase Power | 1,000.00        |               |
| 56        | 25172         | 9-7-07           | Purchase Power | 950.00          |               |
| 57        | 25262         | 9-21-07          | Purchase Power | 800.00          |               |
| 58        | 25318         | 10-2-07          | Purchase Power | 1,050.00        |               |
| 59        | 25339         | 10-4-07          | Purchase Power | 500.00          |               |
| 60        | 25417         | 10-15-07         | Purchase Power | 1,600.00        |               |
| 61        | 25481         | 11-2-07          | Purchase Power | 1,000.00        |               |
| 62        | 25515         | 11-9-07          | Purchase Power | 800.00          |               |
| 63        | 25567         | 11-16-07         | Purchase Power | 1,500.00        |               |
| 64        | 25600         | 11-21-07         | Purchase Power | 800.00          |               |
| 65        | 25706         | 11-30-07         | Purchase Power | 1,500.00        |               |
| 66        | 25744         | 12-7-07          | Purchase Power | 800.00          |               |
| 67        | 25810         | 12-14-07         | Purchase Power | 1,500.00        |               |
| 68        | <b>25848</b>  | 12-19-07         | Purchase Power | 500.00          |               |
| 69        | 25874         | 12 - 28 - 07     | Purchase Power | 1,511.00        |               |
| 70        | 25902         | 1-2-08           | Purchase Power | 500.00          |               |
| 71        | 25955         | 1-11-08          | Purchase Power | 500.00          |               |
| <b>72</b> | 26013         | 1-18-08          | Purchase Power | 600.00          |               |
| 73        | 26058         | 1-31-08          | Purchase Power | 1,500.00        |               |
| <b>74</b> | 26130         | 2-8-08           | Purchase Power | 1,700.00        |               |
| <b>75</b> | 26238         | 2-21-08          | Purchase Power | 1,000.00        |               |
| <b>76</b> | 26304         | 3-4-08           | Purchase Power | 1,200.00        |               |
| 77        | 26339         | 3-6-08           | Purchase Power | 500.00          |               |
| 78        | 26420         | 3-20-08          | Purchase Power | 1,500.00        |               |
| 79        | 26454         | 3-28-08          | Purchase Power | 800.00          |               |
| 80        | 26551         | 4-4-08           | Purchase Power | 1,200.00        |               |
| 81        | 26667         | 4-11-08          | Purchase Power | 600.00          |               |
| 82        | 26719         | 4-18-08          | Purchase Power | 1,400.00        |               |
| 83        | 27412         | 5-2-08           | Purchase Power | 1,150.00        |               |
| 84        | 27429         | 5-6-08           | Purchase Power | 2,413.68        |               |
| 85        | 27513         | 5-15-08          | Purchase Power | 1,400.00        |               |
| 86        | 27568         | 5-30-08          | Purchase Power | 2,837.08        |               |
| 87        | 27707         | 6-13-08          | Purchase Power | 1,500.00        |               |
| 88        | 27754         | 6-18-08          | Purchase Power | 800.00          |               |
| 89        | 27802         | 6-25-08          | Purchase Power | 800.00          |               |
| 90        | 27824         | 6-27-08          | Purchase Power | 1,041.00        |               |
|           | //1 000F 00   |                  |                | <br>            |               |
|           | Total 2007-08 |                  |                | \$<br>47,318.83 |               |