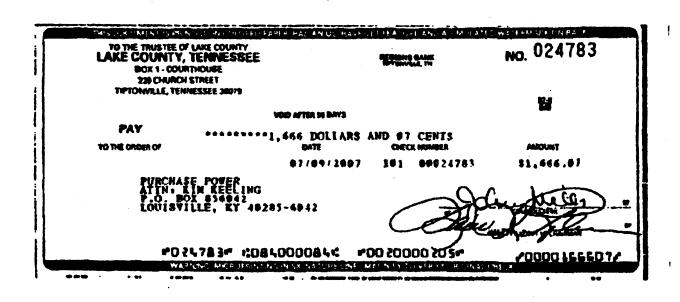

endorsed by Ms. Keeling

Exhibits E, F, G: three other versions of the payee section reflecting Ms. Keeling's name

Exhibit H: one check with Ms. Keeling's name handwritten on the first line

The county mayor terminated Ms. Keeling's employment with Lake County on July 29, 2010.

Exhibit A

|           | Check         | $\mathbf{Check}$ |                |                 |               |
|-----------|---------------|------------------|----------------|-----------------|---------------|
|           | Number        | Date             | Payee          | Amount          |               |
| 40        |               |                  |                |                 |               |
| 49        | 24783         | 7-9-07           | Purchase Power | \$<br>1,666.07  | See Exhibit G |
| 50        | 24861         | 7-20-07          | Purchase Power | 1,700.00        |               |
| 51        | 24895         | 7-31-07          | Purchase Power | 550.00          |               |
| 52        | 24918         | 8-3-07           | Purchase Power | 600.00          |               |
| 53        | 24952         | 8-10-07          | Purchase Power | 1,050.00        |               |
| 54        | 25029         | 8-23-07          | Purchase Power | 1,000.00        |               |
| 55        | 25127         | 9-5-07           | Purchase Power | 1,000.00        |               |
| 56        | 25172         | 9-7-07           | Purchase Power | 950.00          |               |
| 57        | 25262         | 9-21-07          | Purchase Power | 800.00          |               |
| 58        | 25318         | 10-2-07          | Purchase Power | 1,050.00        |               |
| 59        | 25339         | 10-4-07          | Purchase Power | 500.00          |               |
| 60        | 25417         | 10-15-07         | Purchase Power | 1,600.00        |               |
| 61        | 25481         | 11-2-07          | Purchase Power | 1,000.00        |               |
| 62        | 25515         | 11-9-07          | Purchase Power | 800.00          |               |
| 63        | 25567         | 11-16-07         | Purchase Power | 1,500.00        |               |
| 64        | 25600         | 11-21-07         | Purchase Power | 800.00          |               |
| 65        | 25706         | 11-30-07         | Purchase Power | 1,500.00        |               |
| 66        | 25744         | 12-7-07          | Purchase Power | 800.00          |               |
| 67        | 25810         | 12-14-07         | Purchase Power | 1,500.00        |               |
| 68        | <b>25848</b>  | 12-19-07         | Purchase Power | 500.00          |               |
| 69        | 25874         | 12 - 28 - 07     | Purchase Power | 1,511.00        |               |
| 70        | 25902         | 1-2-08           | Purchase Power | 500.00          |               |
| 71        | 25955         | 1-11-08          | Purchase Power | 500.00          |               |
| <b>72</b> | 26013         | 1-18-08          | Purchase Power | 600.00          |               |
| 73        | 26058         | 1-31-08          | Purchase Power | 1,500.00        |               |
| <b>74</b> | 26130         | 2-8-08           | Purchase Power | 1,700.00        |               |
| <b>75</b> | 26238         | 2-21-08          | Purchase Power | 1,000.00        |               |
| <b>76</b> | 26304         | 3-4-08           | Purchase Power | 1,200.00        |               |
| 77        | 26339         | 3-6-08           | Purchase Power | 500.00          |               |
| 78        | 26420         | 3-20-08          | Purchase Power | 1,500.00        |               |
| 79        | 26454         | 3-28-08          | Purchase Power | 800.00          |               |
| 80        | 26551         | 4-4-08           | Purchase Power | 1,200.00        |               |
| 81        | 26667         | 4-11-08          | Purchase Power | 600.00          |               |
| 82        | 26719         | 4-18-08          | Purchase Power | 1,400.00        |               |
| 83        | 27412         | 5-2-08           | Purchase Power | 1,150.00        |               |
| 84        | 27429         | 5-6-08           | Purchase Power | 2,413.68        |               |
| 85        | 27513         | 5-15-08          | Purchase Power | 1,400.00        |               |
| 86        | 27568         | 5-30-08          | Purchase Power | 2,837.08        |               |
| 87        | 27707         | 6-13-08          | Purchase Power | 1,500.00        |               |
| 88        | 27754         | 6-18-08          | Purchase Power | 800.00          |               |
| 89        | 27802         | 6-25-08          | Purchase Power | 800.00          |               |
| 90        | 27824         | 6-27-08          | Purchase Power | 1,041.00        |               |
|           | //1 000F 00   |                  |                | <br>            |               |
|           | Total 2007-08 |                  |                | \$<br>47,318.83 |               |